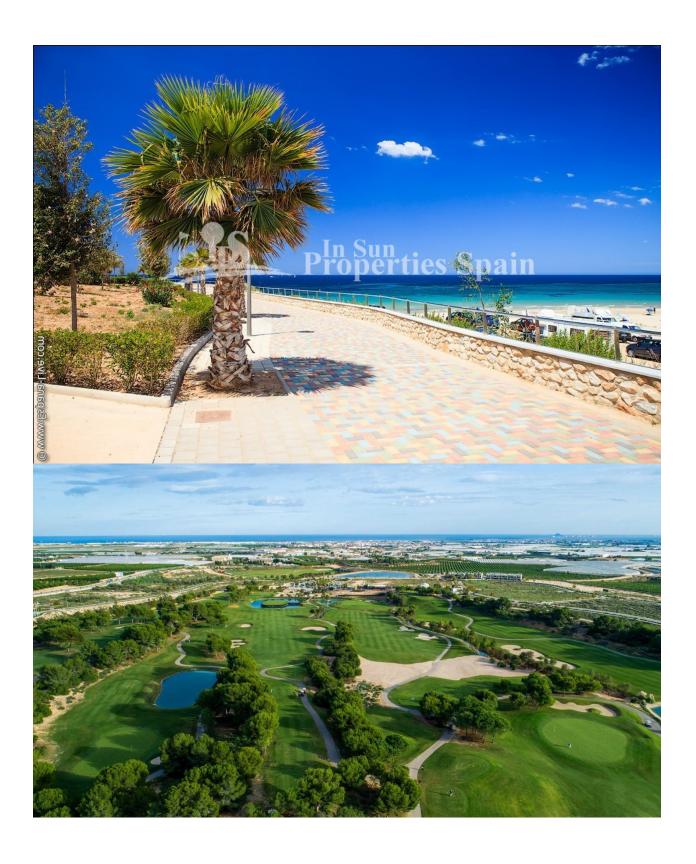

EXCLUSIVE "KEY READY" VILLA IN PILAR DE LA HORADADA on Lo Romero Golf Course. This new 103m2 south-east facing villa consists of 3 bedrooms (with fitted wardrobes), 3 bathrooms, a 27m2 terrace, a 46m2 solarium and a 172m2 private garden. The villa has private parking, a lovely communal pool, barbecue and lounge areas, perfect for relaxing. Located on Lo Romero Golf course, the villa is only a 100 m from the course, 5 min from entertainment venues and just 6km away from the beach. Lo Romero Golf is the perfect course for golfers who are passionate about golf and is suitable for all levels of ability. Pilar de la Horadada is a typical Spanish village in the most southern part of the Costa Blanca. The large main street has supermarkets, lots of shops, restaurants and bars and some lovely squares. In addition to the excellent course of Lo Romero Golf there are the originally established Golf courses on the Orihuela Costa Villamartin, Las Ramblas, Real Campoamor and Las Colinas approximately 14km away. The beautiful beaches of Torre de la Horadada and Mil Palmeras with fine sand promenade is just 5 minutes away. Only 8.2km away between San Javier and San Pedro del Pinatar, is Dos Mares shopping centre, and the major