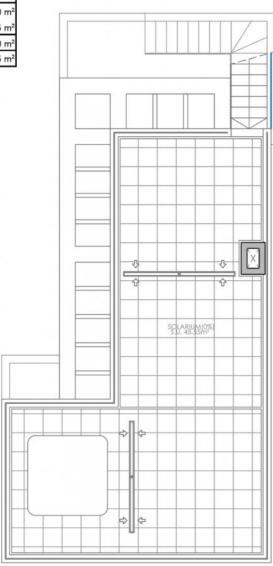

EXCLUSIVE "KEY READY" VILLA IN PILAR DE LA HORADADA on Lo Romero Golf Course. This new 103m2 south-east facing villa consists of 3 bedrooms (with fitted wardrobes), 3 bathrooms, a 27m2 terrace, a 46m2 solarium and a 172m2 private garden. The villa has private parking, a lovely communal pool, barbecue and lounge areas, perfect for relaxing. Located on Lo Romero Golf course, the villa is only a 100 m from the course, 5 min from entertainment venues and just 6km away from the beach. Lo Romero Golf is the perfect course for golfers who are passionate about golf and is suitable for all levels of ability. Pilar de la Horadada is a typical Spanish village in the most southern part of the Costa Blanca. The large main street has supermarkets, lots of shops, restaurants and bars and some lovely squares. In addition to the excellent course of Lo Romero Golf there are the originally established Golf courses on the Orihuela Costa Villamartin, Las Ramblas, Real Campoamor and Las Colinas approximately 14km away. The beautiful beaches of Torre de la Horadada and Mil Palmeras with fine sand promenade is just 5 minutes away. Only 8.2km away between San Javier and San Pedro del Pinatar, is Dos Mares shopping centre, and the major

:
: Km
: •

| SUPERFICIES CONSTRUI | DAS TOTALES          |
|----------------------|----------------------|
| Planta baja          | a                    |
| Vivienda cerrada     | 70,35 m²             |
| Total Planta baja    | 70,35 m²             |
| Planta prime         | era                  |
| Vivienda cerrada     | 48,10 m <sup>2</sup> |
| Terraza desc. (0%)   | 17,75 m²             |
| Total Planta primera | 48,10 m²             |
| TOTAL                | 118,45 m²            |

| SUPERFICIES CONSTRUI | IDAS TOTALES          |
|----------------------|-----------------------|
| Planta baj           | a                     |
| Vivienda cerrada     | 70,35 m²              |
| Total Planta baja    | 70,35 m <sup>2</sup>  |
| Planta prime         | era                   |
| Vivienda cerrada     | 48,10 m <sup>2</sup>  |
| Terraza desc. (0%)   | 17,75 m <sup>2</sup>  |
| Total Planta primera | 48,10 m <sup>2</sup>  |
| TOTAL                | 118,45 m <sup>2</sup> |

| SUPERFICIES CONSTRUI | DAS TOTALES           |
|----------------------|-----------------------|
| Planta baj           | a                     |
| Vivienda cerrada     | 70,35 m <sup>2</sup>  |
| Total Planta baja    | 70,35 m²              |
| Planta prime         | era                   |
| Vivienda cerrada     | 48,10 m <sup>2</sup>  |
| Terraza desc. (0%)   | 17,75 m²              |
| Total Planta primera | 48,10 m²              |
| TOTAL                | 118,45 m <sup>2</sup> |