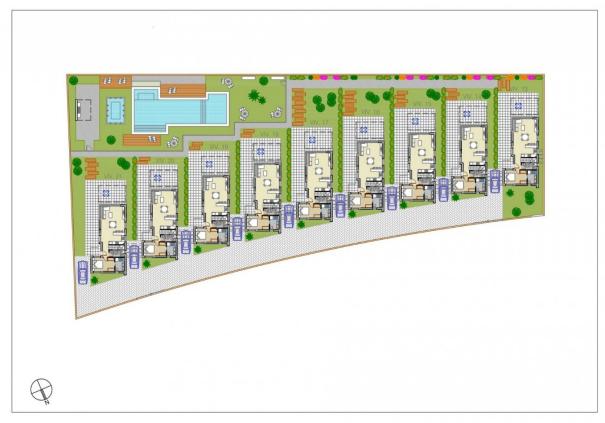

EXCLUSIVE "KEY READY" VILLA IN PILAR DE LA HORADADA on Lo Romero Golf Course. This new 103m2 south-east facing villa consists of 3 bedrooms (with fitted wardrobes), 3 bathrooms, a 27m2 terrace, a 46m2 solarium and a 172m2 private garden. The villa has private parking, a lovely communal pool, barbecue and lounge areas, perfect for relaxing. Located on Lo Romero Golf course, the villa is only a 100 m from the course, 5 min from entertainment venues and just 6km away from the beach. Lo Romero Golf is the perfect course for golfers who are passionate about golf and is suitable for all levels of ability. Pilar de la Horadada is a typical Spanish village in the most southern part of the Costa Blanca. The large main street has supermarkets, lots of shops, restaurants and bars and some lovely squares. In addition to the excellent course of Lo Romero Golf there are the originally established Golf courses on the Orihuela Costa Villamartin, Las Ramblas, Real Campoamor and Las Colinas approximately 14km away. The beautiful beaches of Torre de la Horadada and Mil Palmeras with fine sand promenade is just 5 minutes away. Only 8.2km away between San Javier and San Pedro del Pinatar, is Dos Mares shopping centre, and the major