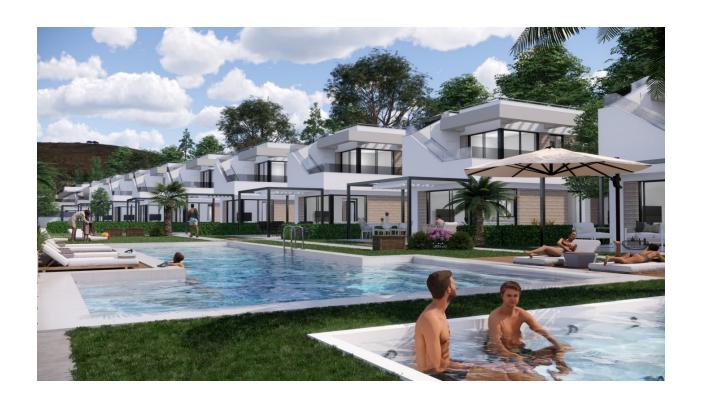

EXCLUSIVE "KEY READY" VILLA IN PILAR DE LA HORADADA on Lo Romero Golf Course. This new 103m2 south-east facing villa consists of 3 bedrooms (with fitted wardrobes), 3 bathrooms, a 27m2 terrace, a 46m2 solarium and a 172m2 private garden. The villa has private parking, a lovely communal pool, barbecue and lounge areas, perfect for relaxing. Located on Lo Romero Golf course, the villa is only a 100 m from the course, 5 min from entertainment venues and just 6km away from the beach. Lo Romero Golf is the perfect course for golfers who are passionate about golf and is suitable for all levels of ability. Pilar de la Horadada is a typical Spanish village in the most southern part of the Costa Blanca. The large main street has supermarkets, lots of shops, restaurants and bars and some lovely squares. In addition to the excellent course of Lo Romero Golf there are the originally established Golf courses on the Orihuela Costa Villamartin, Las Ramblas, Real Campoamor and Las Colinas approximately 14km away. The beautiful beaches of Torre de la Horadada and Mil Palmeras with fine sand promenade is just 5 minutes away. Only 8.2km away between San Javier and San Pedro del Pinatar, is Dos Mares shopping centre, and the major