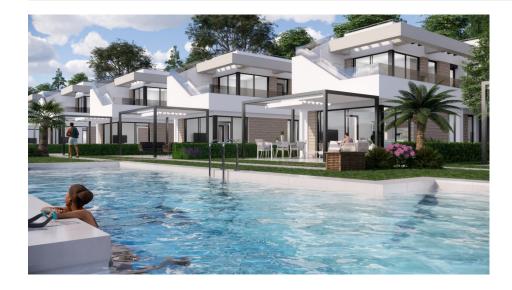

EXCLUSIVE "KEY READY" VILLA IN PILAR DE LA HORADADA on Lo Romero Golf Course. This new 103m2 south-east facing villa consists of 3 bedrooms (with fitted wardrobes), 3 bathrooms, a 27m2 terrace, a 46m2 solarium and a 172m2 private garden. The villa has private parking, a lovely communal pool, barbecue and lounge areas, perfect for relaxing. Located on Lo Romero Golf course, the villa is only a 100 m from the course, 5 min from entertainment venues and just 6km away from the beach. Lo Romero Golf is the perfect course for golfers who are passionate about golf and is suitable for all levels of ability. Pilar de la Horadada is a typical Spanish village in the most southern part of the Costa Blanca. The large main street has supermarkets, lots of shops, restaurants and bars and some lovely squares. In addition to the excellent course of Lo Romero Golf there are the originally established Golf courses on the Orihuela Costa Villamartin, Las Ramblas, Real Campoamor and Las Colinas approximately 14km away. The beautiful beaches of Torre de la Horadada and Mil Palmeras with fine sand promenade is just 5 minutes away. Only 8.2km away between San Javier and San Pedro del Pinatar, is Dos Mares shopping centre, and the major