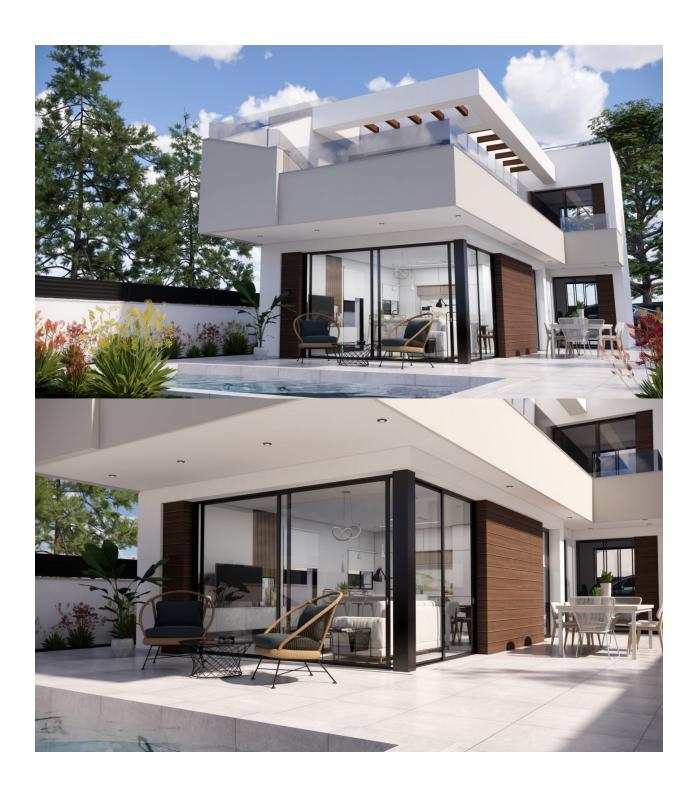

EXCLUSIVE "KEY READY" VILLA IN PILAR DE LA HORADADA on Lo Romero Golf Course. This new 103m2 south-east facing villa consists of 3 bedrooms (with fitted wardrobes), 3 bathrooms, a 27m2 terrace, a 46m2 solarium and a 172m2 private garden. The villa has private parking, a lovely communal pool, barbecue and lounge areas, perfect for relaxing. Located on Lo Romero Golf course, the villa is only a 100 m from the course, 5 min from entertainment venues and just 6km away from the beach. Lo Romero Golf is the perfect course for golfers who are passionate about golf and is suitable for all levels of ability. Pilar de la Horadada is a typical Spanish village in the most southern part of the Costa Blanca. The large main street has supermarkets, lots of shops, restaurants and bars and some lovely squares. In addition to the excellent course of Lo Romero Golf there are the originally established Golf courses on the Orihuela Costa Villamartin, Las Ramblas, Real Campoamor and Las Colinas approximately 14km away. The beautiful beaches of Torre de la Horadada and Mil Palmeras with fine sand promenade is just 5 minutes away. Only 8.2km away between San Javier and San Pedro del Pinatar, is Dos Mares shopping centre, and the major