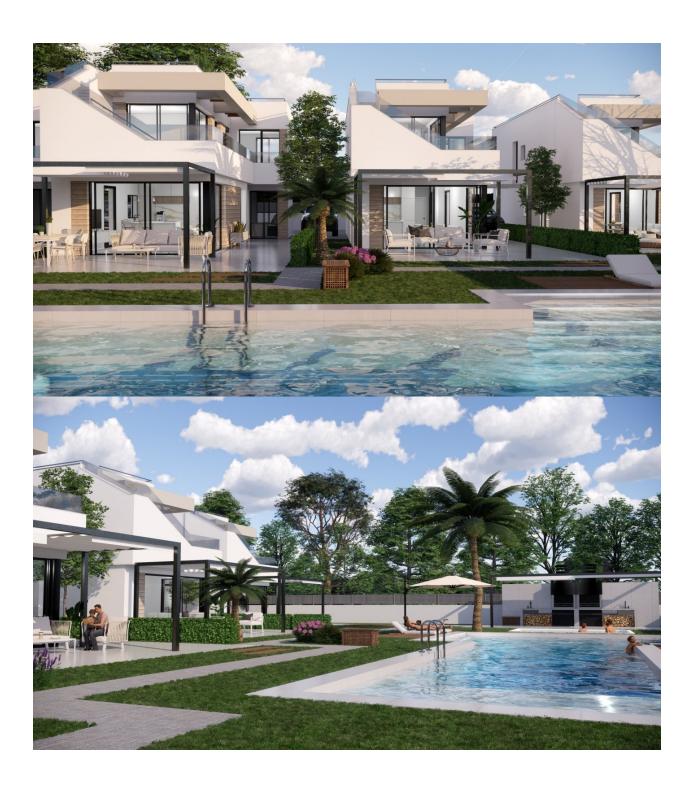

EXCLUSIVE "KEY READY" VILLA IN PILAR DE LA HORADADA on Lo Romero Golf Course. This new 103m2 south-east facing villa consists of 3 bedrooms (with fitted wardrobes), 3 bathrooms, a 27m2 terrace, a 46m2 solarium and a 172m2 private garden. The villa has private parking, a lovely communal pool, barbecue and lounge areas, perfect for relaxing. Located on Lo Romero Golf course, the villa is only a 100 m from the course, 5 min from entertainment venues and just 6km away from the beach. Lo Romero Golf is the perfect course for golfers who are passionate about golf and is suitable for all levels of ability. Pilar de la Horadada is a typical Spanish village in the most southern part of the Costa Blanca. The large main street has supermarkets, lots of shops, restaurants and bars and some lovely squares. In addition to the excellent course of Lo Romero Golf there are the originally established Golf courses on the Orihuela Costa Villamartin, Las Ramblas, Real Campoamor and Las Colinas approximately 14km away. The beautiful beaches of Torre de la Horadada and Mil Palmeras with fine sand promenade is just 5 minutes away. Only 8.2km away between San Javier and San Pedro del Pinatar, is Dos Mares shopping centre, and the major