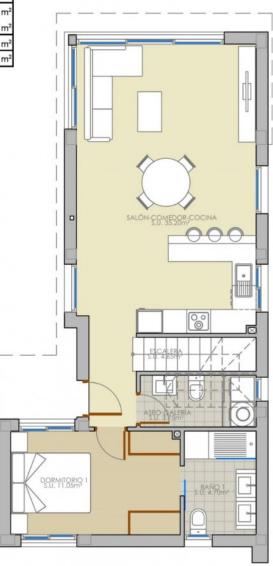

:
: Km
: •

| SUPERFICIES CONSTRUI | DAS TOTALES          |
|----------------------|----------------------|
| Planta baja          | a                    |
| Vivienda cerrada     | 70,35 m²             |
| Total Planta baja    | 70,35 m²             |
| Planta prime         | era                  |
| Vivienda cerrada     | 48,10 m <sup>2</sup> |
| Terraza desc. (0%)   | 17,75 m²             |
| Total Planta primera | 48,10 m²             |
| TOTAL                | 118,45 m²            |

| SUPERFICIES CONSTRUI | IDAS TOTALES          |
|----------------------|-----------------------|
| Planta baj           | a                     |
| Vivienda cerrada     | 70,35 m²              |
| Total Planta baja    | 70,35 m <sup>2</sup>  |
| Planta prime         | era                   |
| Vivienda cerrada     | 48,10 m <sup>2</sup>  |
| Terraza desc. (0%)   | 17,75 m <sup>2</sup>  |
| Total Planta primera | 48,10 m <sup>2</sup>  |
| TOTAL                | 118,45 m <sup>2</sup> |

| SUPERFICIES CONSTRUI | DAS TOTALES           |
|----------------------|-----------------------|
| Planta baj           | a                     |
| Vivienda cerrada     | 70,35 m <sup>2</sup>  |
| Total Planta baja    | 70,35 m²              |
| Planta prime         | era                   |
| Vivienda cerrada     | 48,10 m <sup>2</sup>  |
| Terraza desc. (0%)   | 17,75 m²              |
| Total Planta primera | 48,10 m²              |
| TOTAL                | 118,45 m <sup>2</sup> |