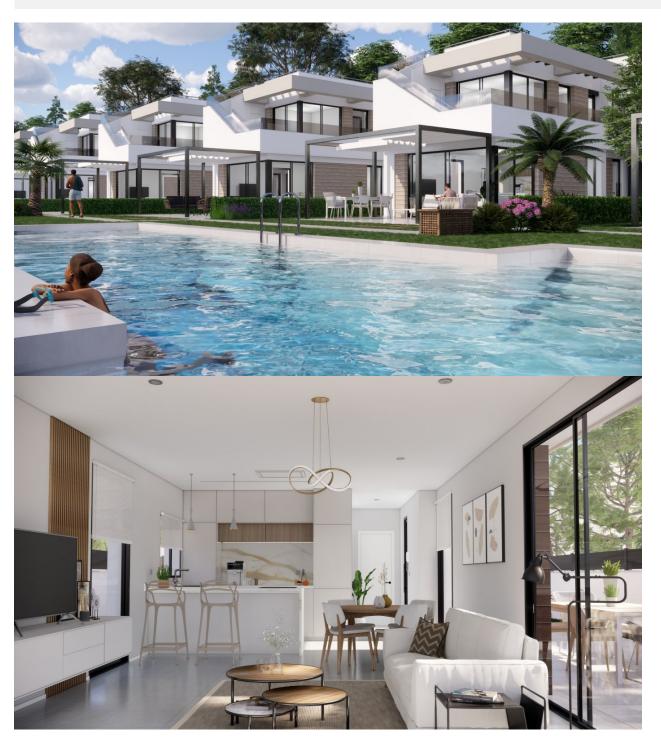

EXCLUSIVE "KEY READY" VILLA IN PILAR DE LA HORADADA on Lo Romero Golf Course. This new 103m2 south-east facing villa consists of 3 bedrooms (with fitted wardrobes), 3 bathrooms, a 27m2 terrace, a 46m2 solarium and a 172m2 private garden. The villa has private parking, a lovely communal pool, barbecue and lounge areas, perfect for relaxing. Located on Lo Romero Golf course, the villa is only a 100 m from the course, 5 min from entertainment venues and just 6km away from the beach. Lo Romero Golf is the perfect course for golfers who are passionate about golf and is suitable for all levels of ability. Pilar de la Horadada is a typical Spanish village in the most southern part of the Costa Blanca. The large main street has supermarkets, lots of shops, restaurants and bars and some lovely squares. In addition to the excellent course of Lo Romero Golf there are the originally established Golf courses on the Orihuela Costa Villamartin, Las Ramblas, Real Campoamor and Las Colinas approximately 14km away. The beautiful beaches of Torre de la Horadada and Mil Palmeras with fine sand promenade is just 5 minutes away. Only 8.2km away between San Javier and San Pedro del Pinatar, is Dos Mares shopping centre, and the major