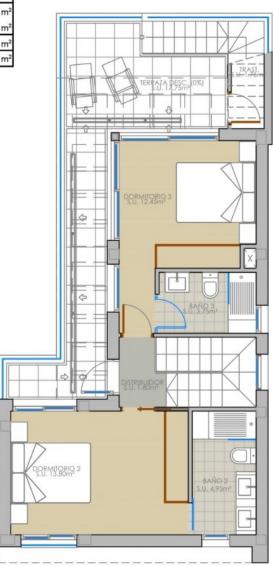

EXCLUSIVE "KEY READY" VILLA IN PILAR DE LA HORADADA on Lo Romero Golf Course. This new 103m2 south-east facing villa consists of 3 bedrooms (with fitted wardrobes), 3 bathrooms, a 27m2 terrace, a 46m2 solarium and a 172m2 private garden. The villa has private parking, a lovely communal pool, barbecue and lounge areas, perfect for relaxing. Located on Lo Romero Golf course, the villa is only a 100 m from the course, 5 min from entertainment venues and just 6km away from the beach. Lo Romero Golf is the perfect course for golfers who are passionate about golf and is suitable for all levels of ability. Pilar de la Horadada is a typical Spanish village in the most southern part of the Costa Blanca. The large main street has supermarkets, lots of shops, restaurants and bars and some lovely squares. In addition to the excellent course of Lo Romero Golf there are the originally established Golf courses on the Orihuela Costa Villamartin, Las Ramblas, Real Campoamor and Las Colinas approximately 14km away. The beautiful beaches of Torre de la Horadada and Mil Palmeras with fine sand promenade is just 5 minutes away. Only 8.2km away between San Javier and San Pedro del Pinatar, is Dos Mares shopping centre, and the major

:
: Km
: •

| SUPERFICIES CONSTRUI | DAS TOTALES          |
|----------------------|----------------------|
| Planta baja          | a                    |
| Vivienda cerrada     | 70,35 m²             |
| Total Planta baja    | 70,35 m²             |
| Planta prime         | era                  |
| Vivienda cerrada     | 48,10 m <sup>2</sup> |
| Terraza desc. (0%)   | 17,75 m²             |
| Total Planta primera | 48,10 m²             |
| TOTAL                | 118,45 m²            |

| SUPERFICIES CONSTRUI | IDAS TOTALES          |
|----------------------|-----------------------|
| Planta baj           | a                     |
| Vivienda cerrada     | 70,35 m²              |
| Total Planta baja    | 70,35 m <sup>2</sup>  |
| Planta prime         | era                   |
| Vivienda cerrada     | 48,10 m <sup>2</sup>  |
| Terraza desc. (0%)   | 17,75 m <sup>2</sup>  |
| Total Planta primera | 48,10 m <sup>2</sup>  |
| TOTAL                | 118,45 m <sup>2</sup> |

| SUPERFICIES CONSTRUI | DAS TOTALES           |
|----------------------|-----------------------|
| Planta baj           | a                     |
| Vivienda cerrada     | 70,35 m <sup>2</sup>  |
| Total Planta baja    | 70,35 m²              |
| Planta prime         | era                   |
| Vivienda cerrada     | 48,10 m <sup>2</sup>  |
| Terraza desc. (0%)   | 17,75 m²              |
| Total Planta primera | 48,10 m²              |
| TOTAL                | 118,45 m <sup>2</sup> |