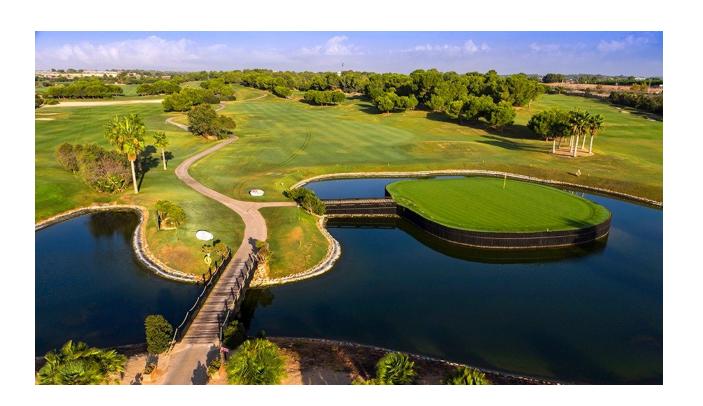

EXCLUSIVE "KEY READY" VILLA IN PILAR DE LA HORADADA on Lo Romero Golf Course. This new 103m2 south-east facing villa consists of 3 bedrooms (with fitted wardrobes), 3 bathrooms, a 27m2 terrace, a 46m2 solarium and a 172m2 private garden. The villa has private parking, a lovely communal pool, barbecue and lounge areas, perfect for relaxing. Located on Lo Romero Golf course, the villa is only a 100 m from the course, 5 min from entertainment venues and just 6km away from the beach. Lo Romero Golf is the perfect course for golfers who are passionate about golf and is suitable for all levels of ability. Pilar de la Horadada is a typical Spanish village in the most southern part of the Costa Blanca. The large main street has supermarkets, lots of shops, restaurants and bars and some lovely squares. In addition to the excellent course of Lo Romero Golf there are the originally established Golf courses on the Orihuela Costa Villamartin, Las Ramblas, Real Campoamor and Las Colinas approximately 14km away. The beautiful beaches of Torre de la Horadada and Mil Palmeras with fine sand promenade is just 5 minutes away. Only 8.2km away between San Javier and San Pedro del Pinatar, is Dos Mares shopping centre, and the major