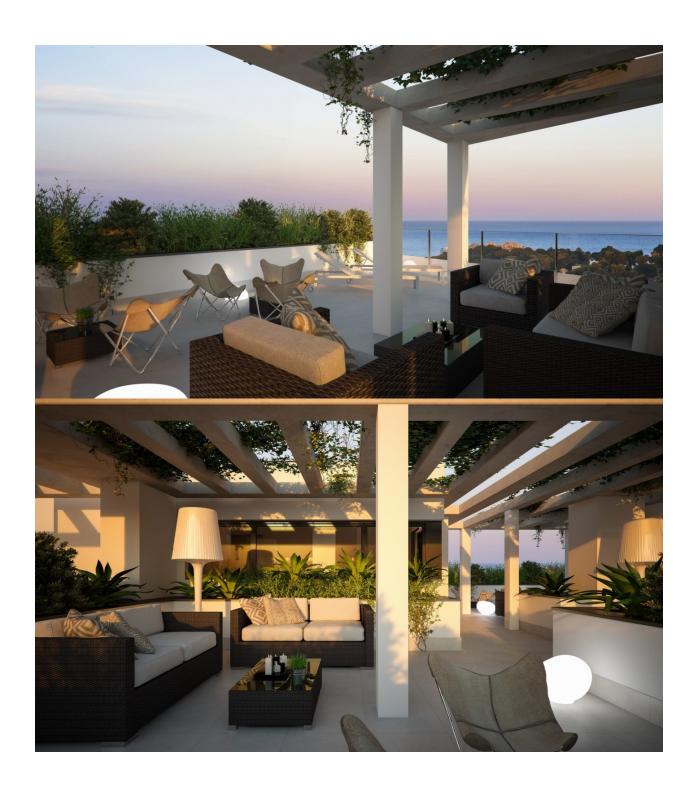

family to enjoy . You can count on green areas to walk and sunbathe. In the common areas there is a large indoor heated pool, a chill out space on the roof, as well as the sports area to enjoy outdoor exercise, a gym, children's play area and a large outdoor pool next to a smaller one for children and a gourmet room. And since we know that you will love taking bike rides in the area, we have reserved a space to store your bikes. Residents will enjoy a fully accessible premium residential for people with reduced mobility and with the guarantee of living in a space protected by private security. Just 1000 m from the beach and a short drive (apx 6km) from shopping centers, famous golf courses, restaurants with exquisite cuisine and large cities such as Alicante or Murcia 1 hour away. And all this in a climate with 300 days of sunshine a year and an average annual temperature of almost 20°C. The perfect place for your holidays or to establish your permanent residence.