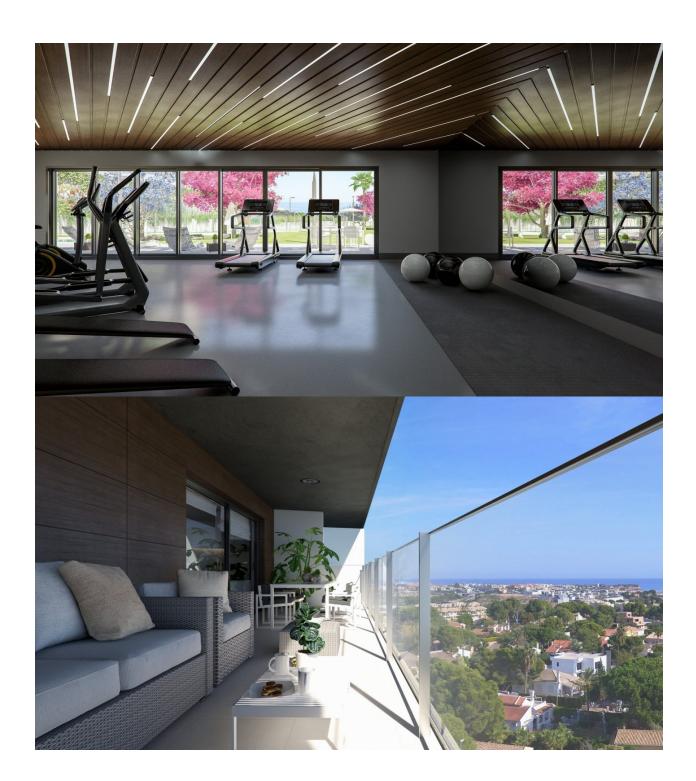

family to enjoy . You can count on green areas to walk and sunbathe. In the common areas there is a large indoor heated pool, a chill out space on the roof, as well as the sports area to enjoy outdoor exercise, a gym, children's play area and a large outdoor pool next to a smaller one for children and a gourmet room. And since we know that you will love taking bike rides in the area, we have reserved a space to store your bikes. Residents will enjoy a fully accessible premium residential for people with reduced mobility and with the guarantee of living in a space protected by private security. Just 1000 m from the beach and a short drive (apx 6km) from shopping centers, famous golf courses, restaurants with exquisite cuisine and large cities such as Alicante or Murcia 1 hour away. And all this in a climate with 300 days of sunshine a year and an average annual temperature of almost 20°C. The perfect place for your holidays or to establish your permanent residence.