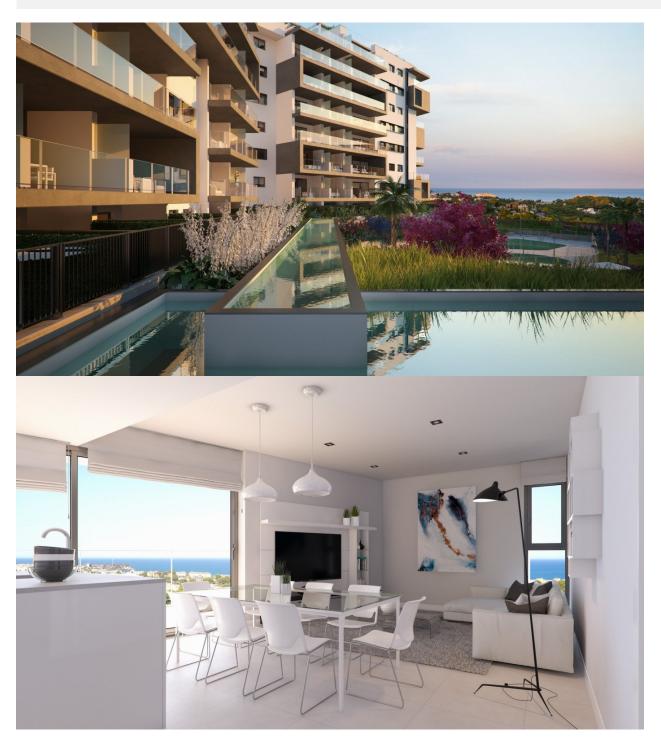

NEW LUXURY RESIDENTIAL APARTMENTS IN CAMPOAMOR close to the sea. This 96m2 apartment consists of 2 bedrooms, 2 bathrooms with a large 12m2 private terrace, and a kitchen equipped with modern appliances. The Residencial is located in the highest part of Campoamor, very close to La Glea beach and the marina. Residents will enjoy spacious terraces, ocean and nature views, and beautiful ornamental gardens. Its imposing façade, the balance of its forms, the garden inside it and the huge terraces of the houses make this residential a beautiful architectural landmark in the Mediterranean. A home where you can live the life you have always dreamed of with the most beautiful horizon in the background: the Mediterranean. A contemporary and modern architectural design that offers exclusive homes with top quality finishes, merging spaciousness and new technologies in terms of efficiency and construction. Living in this residential is to feel the Mediterranean in each room of the house. Imagine a place where the sea and nature become the protagonists of an incredible story: yours. Imagine an environment where you can unleash your imagination and live a thousand adventures by land sea. The common areas have been designed for the whole

family to enjoy . You can count on green areas to walk and sunbathe. In the common areas there is a large indoor heated pool, a chill out space on the roof, as well as the sports area to enjoy outdoor exercise, a gym, children's play area and a large outdoor pool next to a smaller one for children and a gourmet room. And since we know that you will love taking bike rides in the area, we have reserved a space to store your bikes. Residents will enjoy a fully accessible premium residential for people with reduced mobility and with the guarantee of living in a space protected by private security. Just 1000 m from the beach and a short drive (apx 6km) from shopping centers, famous golf courses, restaurants with exquisite cuisine and large cities such as Alicante or Murcia 1 hour away. And all this in a climate with 300 days of sunshine a year and an average annual temperature of almost 20°C. The perfect place for your holidays or to establish your permanent residence.