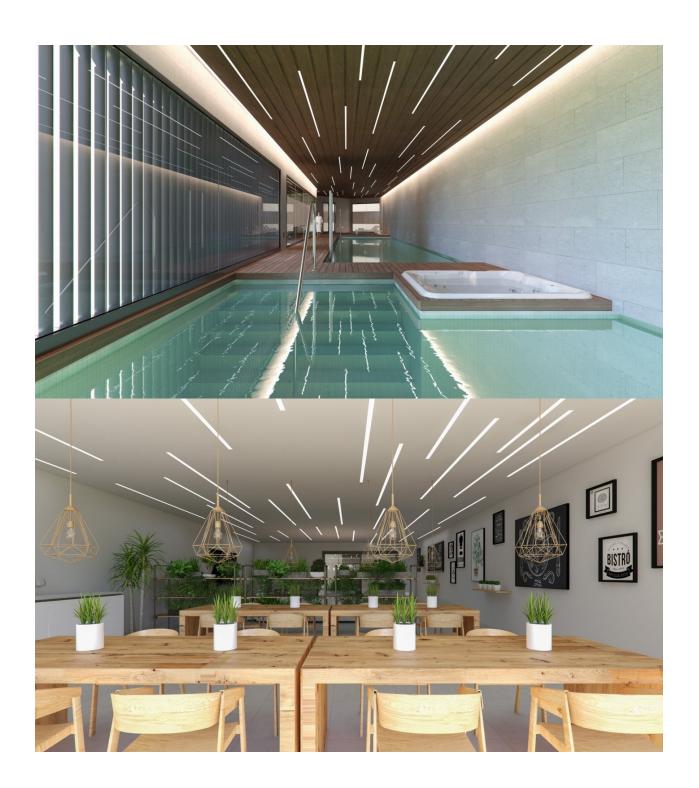

family to enjoy . You can count on green areas to walk and sunbathe. In the common areas there is a large indoor heated pool, a chill out space on the roof, as well as the sports area to enjoy outdoor exercise, a gym, children's play area and a large outdoor pool next to a smaller one for children and a gourmet room. And since we know that you will love taking bike rides in the area, we have reserved a space to store your bikes. Residents will enjoy a fully accessible premium residential for people with reduced mobility and with the guarantee of living in a space protected by private security. Just 1000 m from the beach and a short drive (apx 6km) from shopping centers, famous golf courses, restaurants with exquisite cuisine and large cities such as Alicante or Murcia 1 hour away. And all this in a climate with 300 days of sunshine a year and an average annual temperature of almost 20°C. The perfect place for your holidays or to establish your permanent residence.