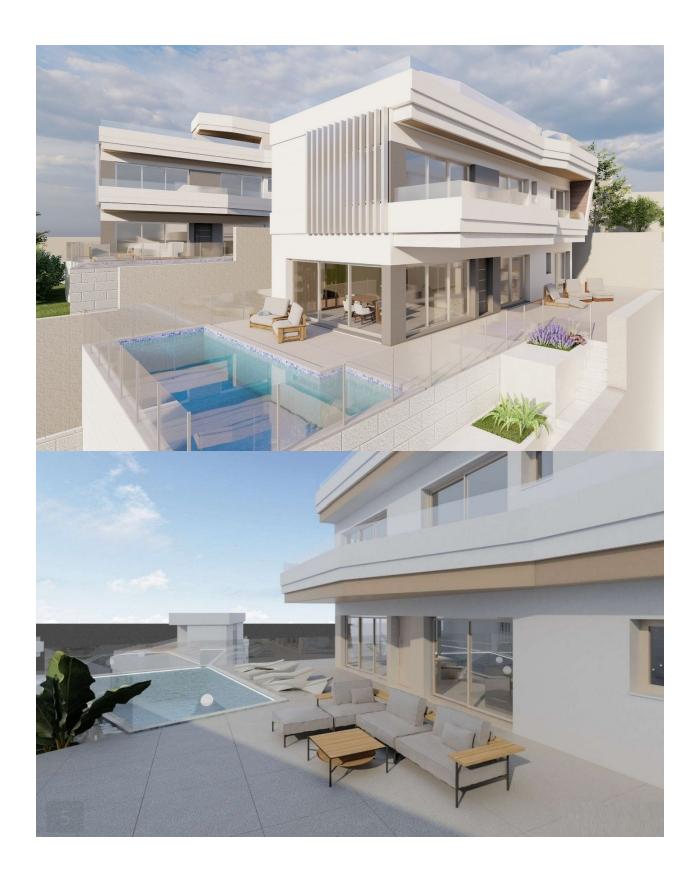

NEW BUILD, FABULOUS LUXURY VILLA, DETACHED, IN CAMPOAMOR, ORIHUELA COSTA with private pool and garden. This 336m2 modern style villa consists of 4 bedrooms (one on the ground floor and three on the first floor), 4 bathrooms (two en-suites, one family bathroom, one in the basement), two separate toilets (one on the ground floor and one on the rooftop solarium), a large basement and underground parking. The rooftop solarium with access from the first floor includes a summer kitchen. There is a fully-fitted kitchen with breakfast bar, a huge open-plan living/dining room, a covered outside dining/seating area, a 502m2 garden and private swimming pool. Campoamor is surrounded by many beaches including La Glea, Aguamarina, Campoamor, La Zenia, Cabo Roig and Playa Flamenca. There are three excellent championship 18-hole golf courses within five kilometres of the development including Golf Villamartin, Real Club de Golf de Campoamor and Golf Las Ramblas de Campoamor. You can benefit from all the facilities this area has to offer, including La Zenia Boulevard shopping centre, international restaurants, sport centres,