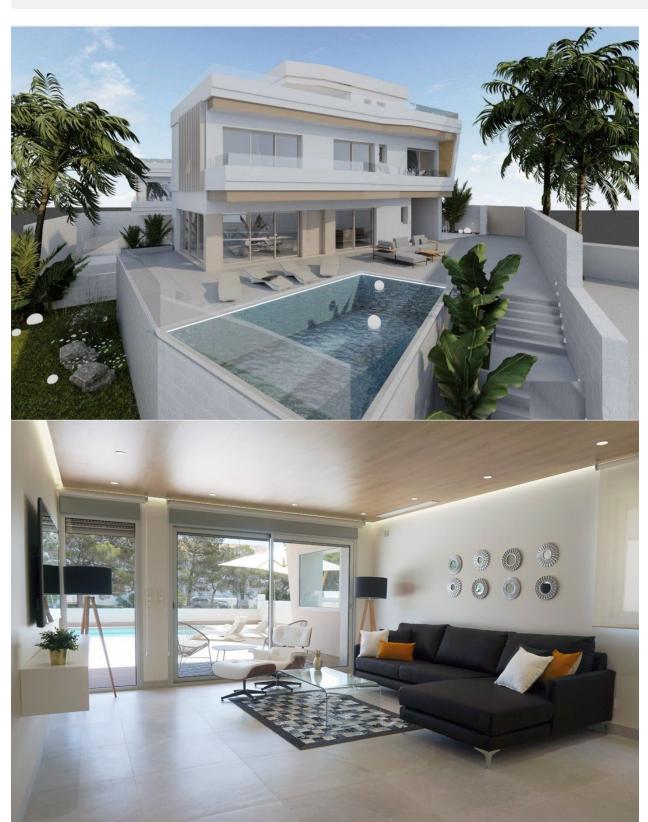

NEW BUILD, FABULOUS LUXURY VILLA, DETACHED, IN CAMPOAMOR, ORIHUELA COSTA with private pool and garden. This 336m2 modern style villa consists of 4 bedrooms (one on the ground floor and three on the first floor), 4 bathrooms (two en-suites, one family bathroom, one in the basement), two separate toilets (one on the ground floor and one on the rooftop solarium), a large basement and underground parking. The rooftop solarium with access from the first floor includes a summer kitchen. There is a fully-fitted kitchen with breakfast bar, a huge open-plan living/dining room, a covered outside dining/seating area, a 502m2 garden and private swimming pool. Campoamor is surrounded by many beaches including La Glea, Aguamarina, Campoamor, La Zenia, Cabo Roig and Playa Flamenca. There are three excellent championship 18-hole golf courses within five kilometres of the development including Golf Villamartin, Real Club de Golf de Campoamor and Golf Las Ramblas de Campoamor. You can benefit from all the facilities this area has to offer, including La Zenia Boulevard shopping centre, international restaurants, sport centres,