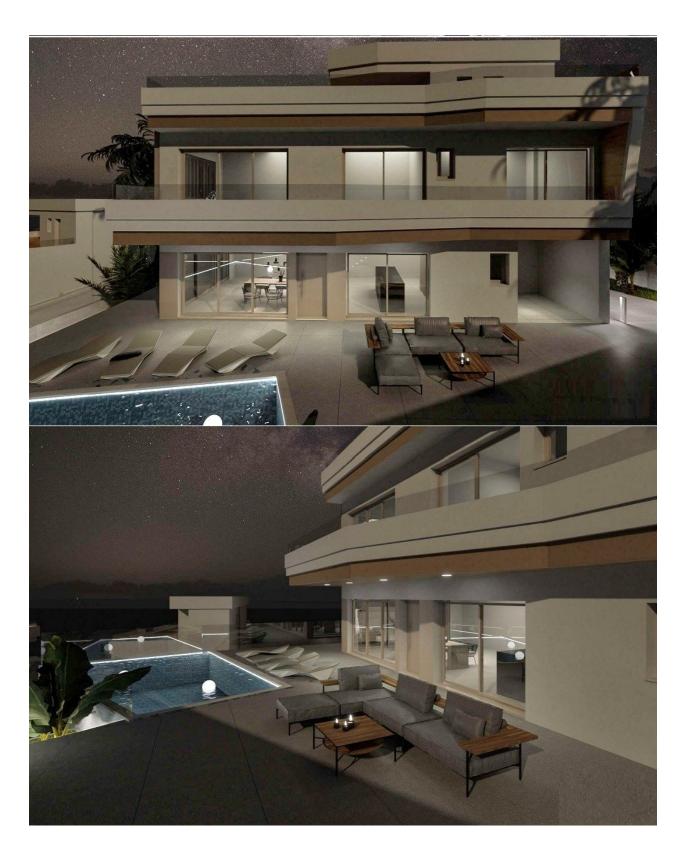

NEW BUILD, FABULOUS LUXURY VILLA, DETACHED, IN CAMPOAMOR, ORIHUELA COSTA with private pool and garden. This 336m2 modern style villa consists of 4 bedrooms (one on the ground floor and three on the first floor), 4 bathrooms (two en-suites, one family bathroom, one in the basement), two separate toilets (one on the ground floor and one on the rooftop solarium), a large basement and underground parking. The rooftop solarium with access from the first floor includes a summer kitchen. There is a fully-fitted kitchen with breakfast bar, a huge open-plan living/dining room, a covered outside dining/seating area, a 502m2 garden and private swimming pool. Campoamor is surrounded by many beaches including La Glea, Aguamarina, Campoamor, La Zenia, Cabo Roig and Playa Flamenca. There are three excellent championship 18-hole golf courses within five kilometres of the development including Golf Villamartin, Real Club de Golf de Campoamor and Golf Las Ramblas de Campoamor. You can benefit from all the facilities this area has to offer, including La Zenia Boulevard shopping centre, international restaurants, sport centres,