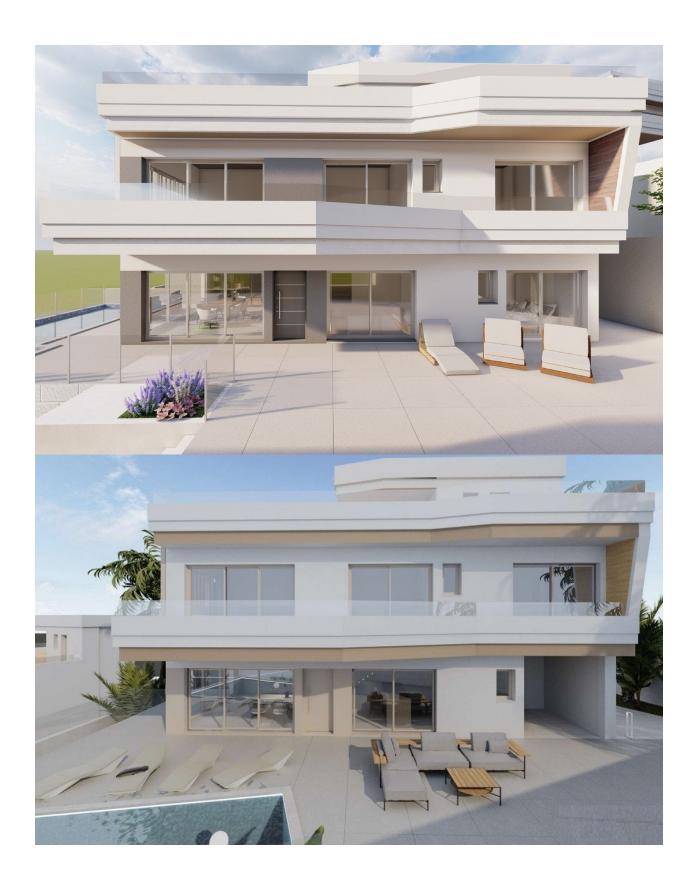

NEW BUILD, FABULOUS LUXURY VILLA, DETACHED, IN CAMPOAMOR, ORIHUELA COSTA with private pool and garden. This 336m2 modern style villa consists of 4 bedrooms (one on the ground floor and three on the first floor), 4 bathrooms (two en-suites, one family bathroom, one in the basement), two separate toilets (one on the ground floor and one on the rooftop solarium), a large basement and underground parking. The rooftop solarium with access from the first floor includes a summer kitchen. There is a fully-fitted kitchen with breakfast bar, a huge open-plan living/dining room, a covered outside dining/seating area, a 502m2 garden and private swimming pool. Campoamor is surrounded by many beaches including La Glea, Aguamarina, Campoamor, La Zenia, Cabo Roig and Playa Flamenca. There are three excellent championship 18-hole golf courses within five kilometres of the development including Golf Villamartin, Real Club de Golf de Campoamor and Golf Las Ramblas de Campoamor. You can benefit from all the facilities this area has to offer, including La Zenia Boulevard shopping centre, international restaurants, sport centres,