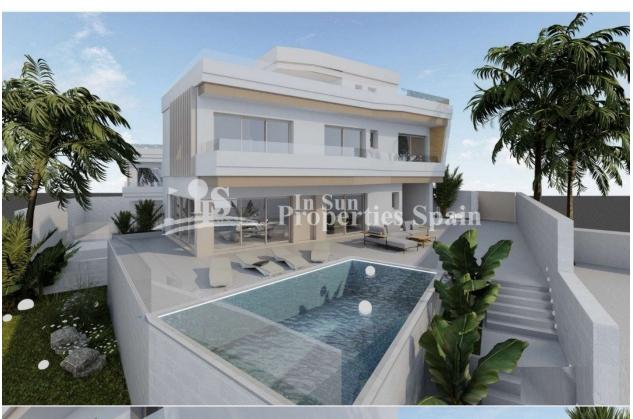

NEW BUILD, FABULOUS LUXURY VILLA, DETACHED, IN CAMPOAMOR, ORIHUELA COSTA with private pool and garden. This 336m2 modern style villa consists of 4 bedrooms (one on the ground floor and three on the first floor), 4 bathrooms (two en-suites, one family bathroom, one in the basement), two separate toilets (one on the ground floor and one on the rooftop solarium), a large basement and underground parking. The rooftop solarium with access from the first floor includes a summer kitchen. There is a fully-fitted kitchen with breakfast bar, a huge open-plan living/dining room, a covered outside dining/seating area, a 502m2 garden and private swimming pool. Campoamor is surrounded by many beaches including La Glea, Aguamarina, Campoamor, La Zenia, Cabo Roig and Playa Flamenca. There are three excellent championship 18-hole golf courses within five kilometres of the development including Golf Villamartin, Real Club de Golf de Campoamor and Golf Las Ramblas de Campoamor. You can benefit from all the facilities this area has to offer, including La Zenia Boulevard shopping centre, international restaurants, sport centres,