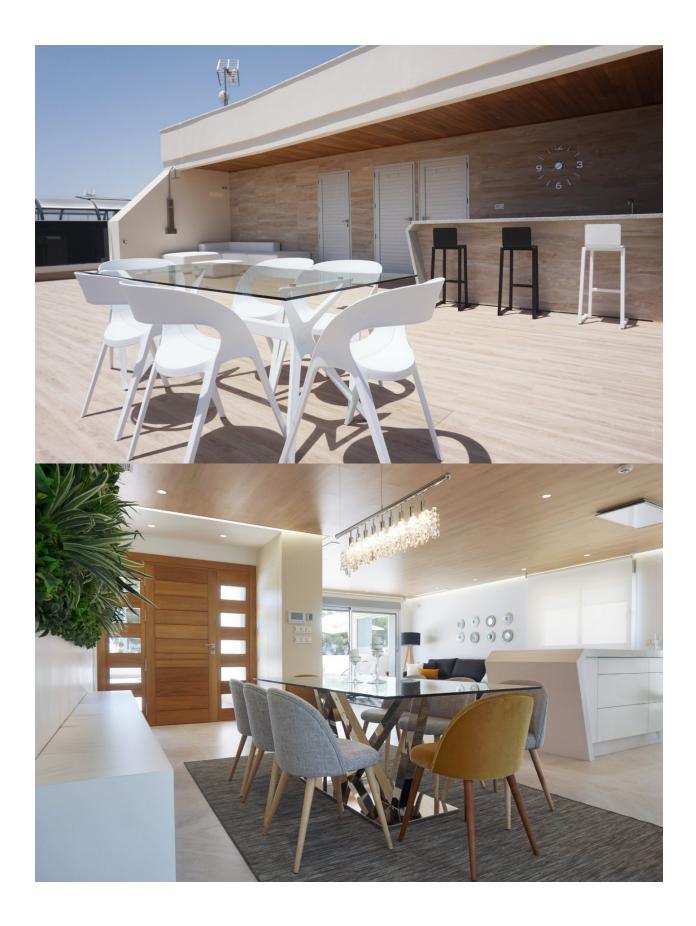

NEW BUILD, FABULOUS LUXURY VILLA, DETACHED, IN CAMPOAMOR, ORIHUELA COSTA with private pool and garden. This 336m2 modern style villa consists of 4 bedrooms (one on the ground floor and three on the first floor), 4 bathrooms (two en-suites, one family bathroom, one in the basement), two separate toilets (one on the ground floor and one on the rooftop solarium), a large basement and underground parking. The rooftop solarium with access from the first floor includes a summer kitchen. There is a fully-fitted kitchen with breakfast bar, a huge open-plan living/dining room, a covered outside dining/seating area, a 502m2 garden and private swimming pool. Campoamor is surrounded by many beaches including La Glea, Aguamarina, Campoamor, La Zenia, Cabo Roig and Playa Flamenca. There are three excellent championship 18-hole golf courses within five kilometres of the development including Golf Villamartin, Real Club de Golf de Campoamor and Golf Las Ramblas de Campoamor. You can benefit from all the facilities this area has to offer, including La Zenia Boulevard shopping centre, international restaurants, sport centres,