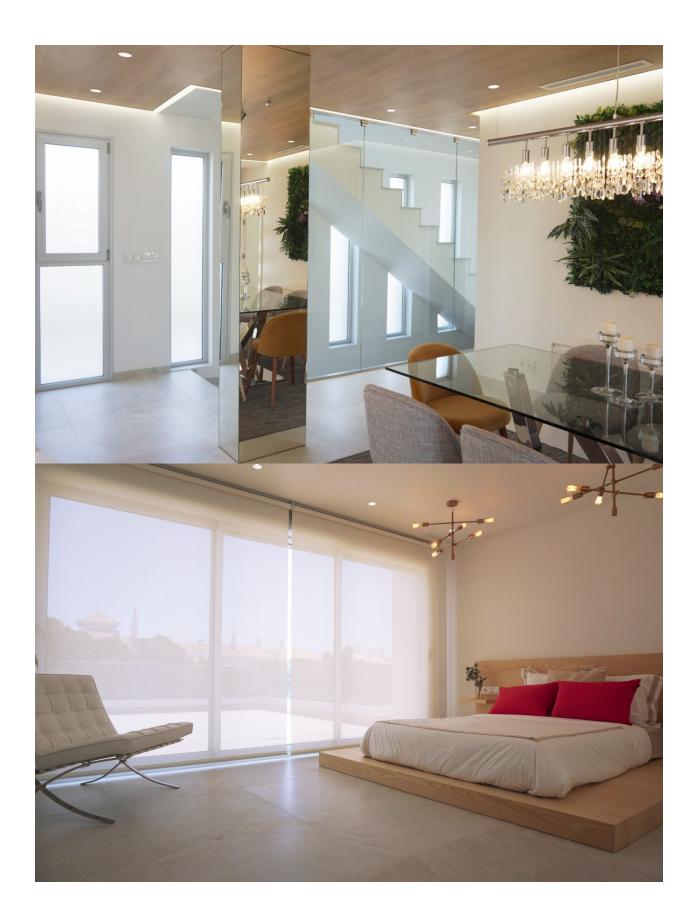

NEW BUILD, FABULOUS LUXURY VILLA, DETACHED, IN CAMPOAMOR, ORIHUELA COSTA with private pool and garden. This 336m2 modern style villa consists of 4 bedrooms (one on the ground floor and three on the first floor), 4 bathrooms (two en-suites, one family bathroom, one in the basement), two separate toilets (one on the ground floor and one on the rooftop solarium), a large basement and underground parking. The rooftop solarium with access from the first floor includes a summer kitchen. There is a fully-fitted kitchen with breakfast bar, a huge open-plan living/dining room, a covered outside dining/seating area, a 502m2 garden and private swimming pool. Campoamor is surrounded by many beaches including La Glea, Aguamarina, Campoamor, La Zenia, Cabo Roig and Playa Flamenca. There are three excellent championship 18-hole golf courses within five kilometres of the development including Golf Villamartin, Real Club de Golf de Campoamor and Golf Las Ramblas de Campoamor. You can benefit from all the facilities this area has to offer, including La Zenia Boulevard shopping centre, international restaurants, sport centres,