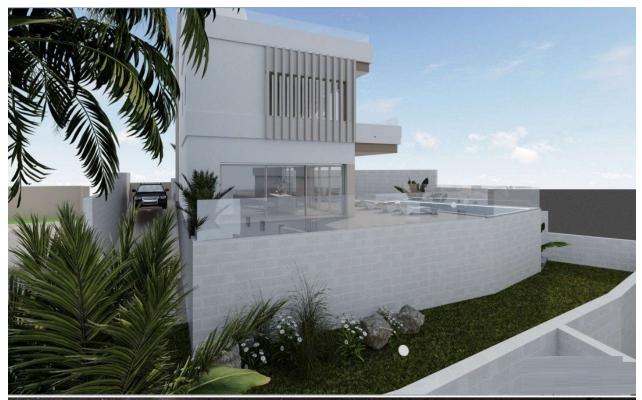

NEW BUILD, FABULOUS LUXURY VILLA, DETACHED, IN CAMPOAMOR, ORIHUELA COSTA with private pool and garden. This 336m2 modern style villa consists of 4 bedrooms (one on the ground floor and three on the first floor), 4 bathrooms (two en-suites, one family bathroom, one in the basement), two separate toilets (one on the ground floor and one on the rooftop solarium), a large basement and underground parking. The rooftop solarium with access from the first floor includes a summer kitchen. There is a fully-fitted kitchen with breakfast bar, a huge open-plan living/dining room, a covered outside dining/seating area, a 502m2 garden and private swimming pool. Campoamor is surrounded by many beaches including La Glea, Aguamarina, Campoamor, La Zenia, Cabo Roig and Playa Flamenca. There are three excellent championship 18-hole golf courses within five kilometres of the development including Golf Villamartin, Real Club de Golf de Campoamor and Golf Las Ramblas de Campoamor. You can benefit from all the facilities this area has to offer, including La Zenia Boulevard shopping centre, international restaurants, sport centres,