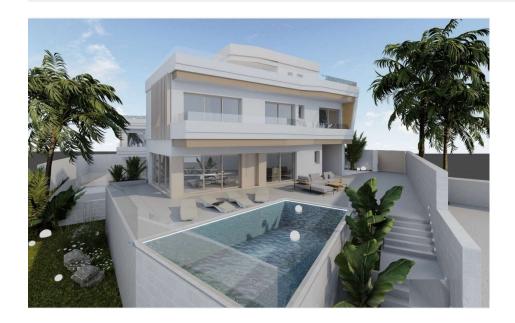

NEW BUILD, FABULOUS LUXURY VILLA, DETACHED, IN CAMPOAMOR, ORIHUELA COSTA with private pool and garden. This 336m2 modern style villa consists of 4 bedrooms (one on the ground floor and three on the first floor), 4 bathrooms (two en-suites, one family bathroom, one in the basement), two separate toilets (one on the ground floor and one on the rooftop solarium), a large basement and underground parking. The rooftop solarium with access from the first floor includes a summer kitchen. There is a fully-fitted kitchen with breakfast bar, a huge open-plan living/dining room, a covered outside dining/seating area, a 502m2 garden and private swimming pool. Campoamor is surrounded by many beaches including La Glea, Aguamarina, Campoamor, La Zenia, Cabo Roig and Playa Flamenca. There are three excellent championship 18-hole golf courses within five kilometres of the development including Golf Villamartin, Real Club de Golf de Campoamor and Golf Las Ramblas de Campoamor. You can benefit from all the facilities this area has to offer, including La Zenia Boulevard shopping centre, international restaurants, sport centres,