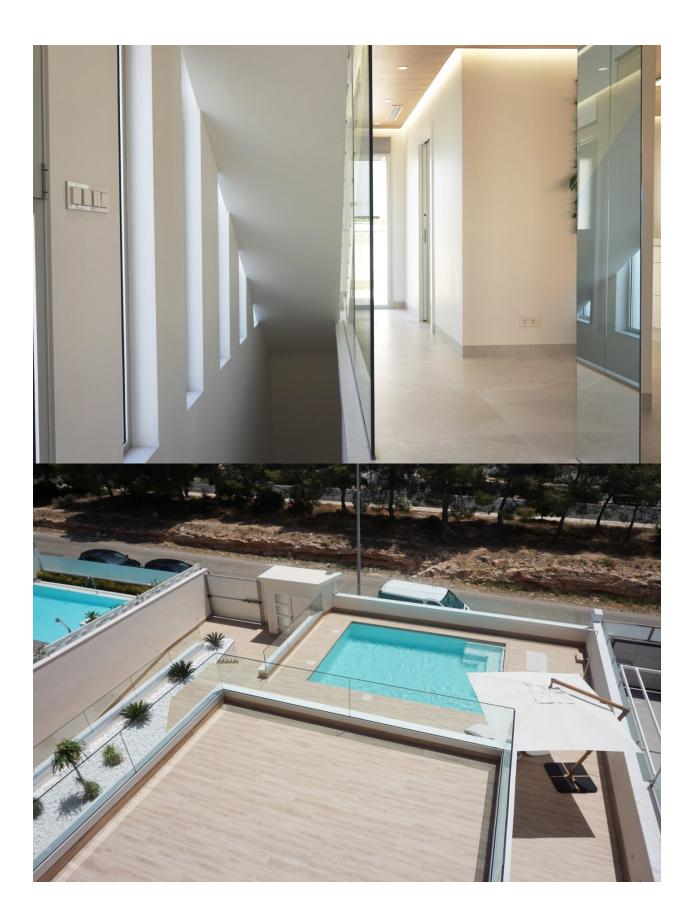

NEW BUILD, FABULOUS LUXURY VILLA, DETACHED, IN CAMPOAMOR, ORIHUELA COSTA with private pool and garden. This 336m2 modern style villa consists of 4 bedrooms (one on the ground floor and three on the first floor), 4 bathrooms (two en-suites, one family bathroom, one in the basement), two separate toilets (one on the ground floor and one on the rooftop solarium), a large basement and underground parking. The rooftop solarium with access from the first floor includes a summer kitchen. There is a fully-fitted kitchen with breakfast bar, a huge open-plan living/dining room, a covered outside dining/seating area, a 502m2 garden and private swimming pool. Campoamor is surrounded by many beaches including La Glea, Aguamarina, Campoamor, La Zenia, Cabo Roig and Playa Flamenca. There are three excellent championship 18-hole golf courses within five kilometres of the development including Golf Villamartin, Real Club de Golf de Campoamor and Golf Las Ramblas de Campoamor. You can benefit from all the facilities this area has to offer, including La Zenia Boulevard shopping centre, international restaurants, sport centres,