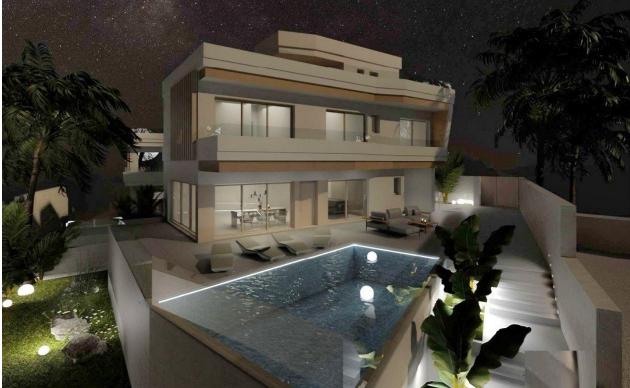

NEW BUILD, FABULOUS LUXURY VILLA, DETACHED, IN CAMPOAMOR, ORIHUELA COSTA with private pool and garden. This 336m2 modern style villa consists of 4 bedrooms (one on the ground floor and three on the first floor), 4 bathrooms (two en-suites, one family bathroom, one in the basement), two separate toilets (one on the ground floor and one on the rooftop solarium), a large basement and underground parking. The rooftop solarium with access from the first floor includes a summer kitchen. There is a fully-fitted kitchen with breakfast bar, a huge open-plan living/dining room, a covered outside dining/seating area, a 502m2 garden and private swimming pool. Campoamor is surrounded by many beaches including La Glea, Aguamarina, Campoamor, La Zenia, Cabo Roig and Playa Flamenca. There are three excellent championship 18-hole golf courses within five kilometres of the development including Golf Villamartin, Real Club de Golf de Campoamor and Golf Las Ramblas de Campoamor. You can benefit from all the facilities this area has to offer, including La Zenia Boulevard shopping centre, international restaurants, sport centres,