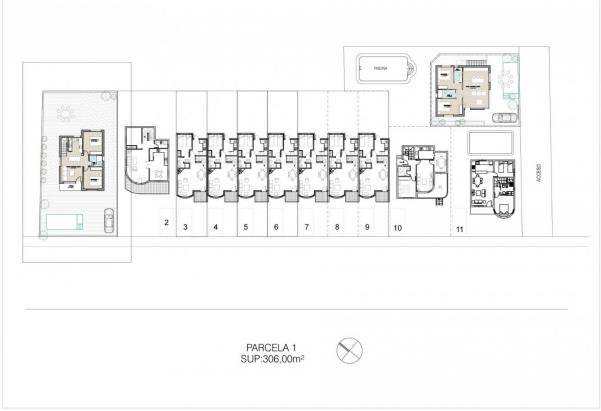

BEAUTIFUL NEW BUILD VILLA IN CIUDAD QUESADA, ROJALES. This 102m2 beautiful villa build is over 2 floors with 3 bedrooms, 2 bathrooms, an open plan kitchen with lounge area and both a large 20m2 terrace and a 32m2 solarium. Situated in Ciudad Quesada this villa has a 306m2 garden with parking and the option of a private pool at an additional cost. Rojales it is a lovely village with all services such as supermarkets, pharmacies, banks, restaurants and Natural Park located very close to the villas. There are 3 golf courses nearby, water parks and blue flag beaches are just a short 10 minute drive away. Alicante Airport is 35 minutes away (60km) and Murcia (Corvera) Airport is 45 minutes away.