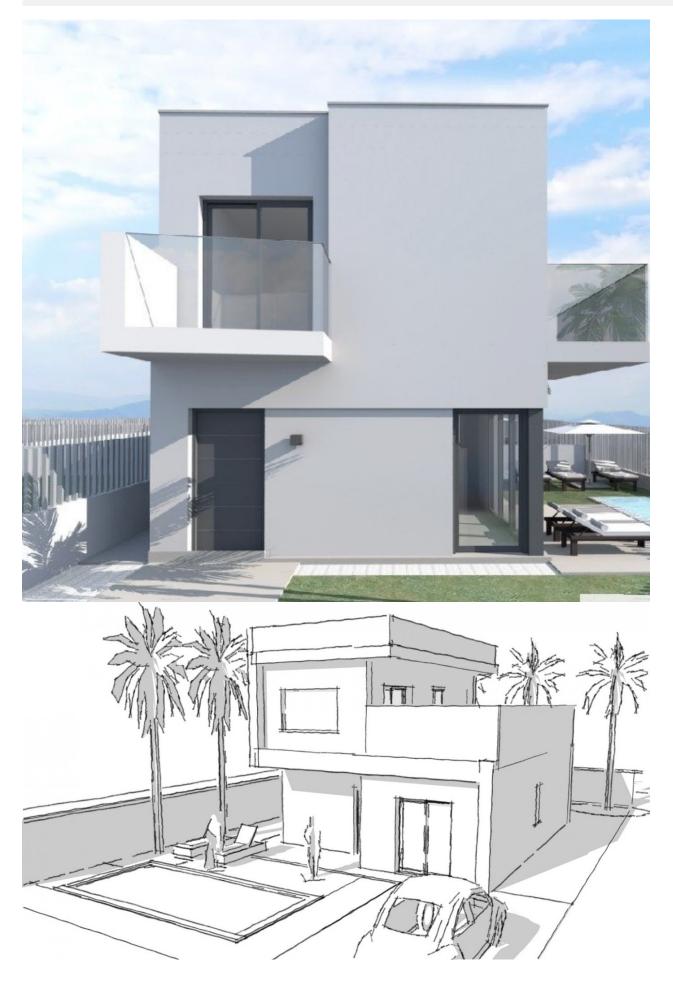

BEAUTIFUL NEW BUILD VILLA IN CIUDAD QUESADA, ROJALES. This 102m2 beautiful villa build is over 2 floors with 3 bedrooms, 2 bathrooms, an open plan kitchen with lounge area and both a large 20m2 terrace and a 32m2 solarium. Situated in Ciudad Quesada this villa has a 306m2 garden with parking and the option of a private pool at an additional cost. Rojales it is a lovely village with all services such as supermarkets, pharmacies, banks, restaurants and Natural Park located very close to the villas. There are 3 golf courses nearby, water parks and blue flag beaches are just a short 10 minute drive away. Alicante Airport is 35 minutes away (60km) and Murcia (Corvera) Airport is 45 minutes away.

## PROPERTY GALLERY