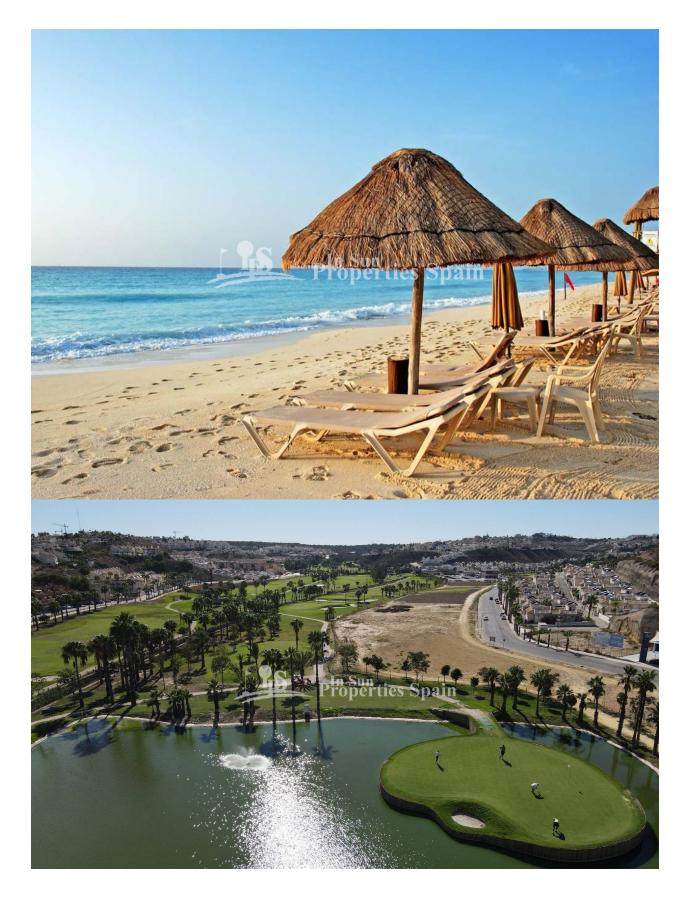

BEAUTIFUL NEW BUILD VILLA IN CIUDAD QUESADA, ROJALES. This 102m2 beautiful villa build is over 2 floors with 3 bedrooms, 2 bathrooms, an open plan kitchen with lounge area and both a large 20m2 terrace and a 32m2 solarium. Situated in Ciudad Quesada this villa has a 306m2 garden with parking and the option of a private pool at an additional cost. Rojales it is a lovely village with all services such as supermarkets, pharmacies, banks, restaurants and Natural Park located very close to the villas. There are 3 golf courses nearby, water parks and blue flag beaches are just a short 10 minute drive away. Alicante Airport is 35 minutes away (60km) and Murcia (Corvera) Airport is 45 minutes away.