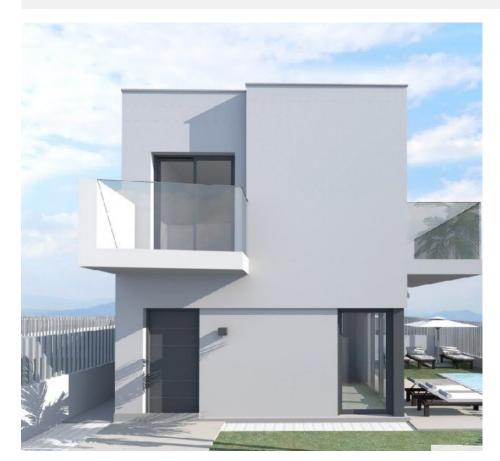

BEAUTIFUL NEW BUILD VILLA IN CIUDAD QUESADA, ROJALES. This 102m2 beautiful villa build is over 2 floors with 3 bedrooms, 2 bathrooms, an open plan kitchen with lounge area and both a large 20m2 terrace and a 32m2 solarium. Situated in Ciudad Quesada this villa has a 306m2 garden with parking and the option of a private pool at an additional cost. Rojales it is a lovely village with all services such as supermarkets, pharmacies, banks, restaurants and Natural Park located very close to the villas. There are 3 golf courses nearby, water parks and blue flag beaches are just a short 10 minute drive away. Alicante Airport is 35 minutes away (60km) and Murcia (Corvera) Airport is 45 minutes away.