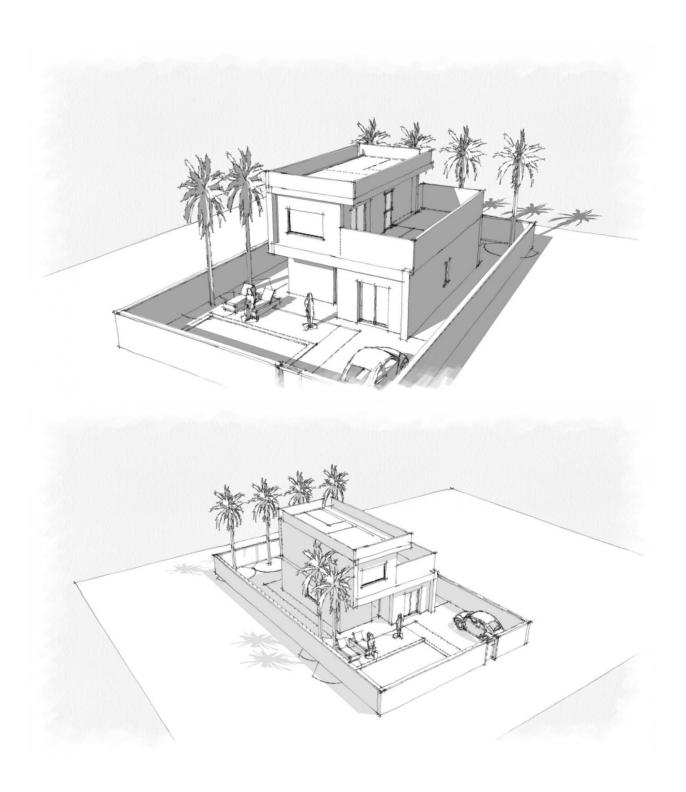

BEAUTIFUL NEW BUILD VILLA IN CIUDAD QUESADA, ROJALES. This 102m2 beautiful villa build is over 2 floors with 3 bedrooms, 2 bathrooms, an open plan kitchen with lounge area and both a large 20m2 terrace and a 32m2 solarium. Situated in Ciudad Quesada this villa has a 306m2 garden with parking and the option of a private pool at an additional cost. Rojales it is a lovely village with all services such as supermarkets, pharmacies, banks, restaurants and Natural Park located very close to the villas. There are 3 golf courses nearby, water parks and blue flag beaches are just a short 10 minute drive away. Alicante Airport is 35 minutes away (60km) and Murcia (Corvera) Airport is 45 minutes away.

## PROPERTY GALLERY