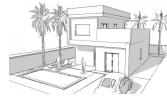

BEAUTIFUL NEW BUILD VILLA IN CIUDAD QUESADA, ROJALES. This 102m2 beautiful villa build is over 2 floors with 3 bedrooms, 2 bathrooms, an open plan kitchen with lounge area and both a large 20m2 terrace and a 32m2 solarium. Situated in Ciudad Quesada this villa has a 306m2 garden with parking and the option of a private pool at an additional cost. Rojales it is a lovely village with all services such as supermarkets, pharmacies, banks, restaurants and Natural Park located very close to the villas. There are 3 golf courses nearby, water parks and blue flag beaches are just a short 10 minute drive away. Alicante Airport is 35 minutes away (60km) and Murcia (Corvera) Airport is 45 minutes away.

### **VIVIENDA** 1

| SUP. CONSTR. VIV.P.B | 66,44 m2  |
|----------------------|-----------|
| PORCHE CUB. (50%)    | 2,17 m2   |
| SUP. CONSTR. VIV.P.1 | 31,83 m2  |
| SUP. CONST.TOTAL     | 100,44m2  |
| SUP. ÚTIL SOLARIUM   | 132,56 m2 |
|                      |           |