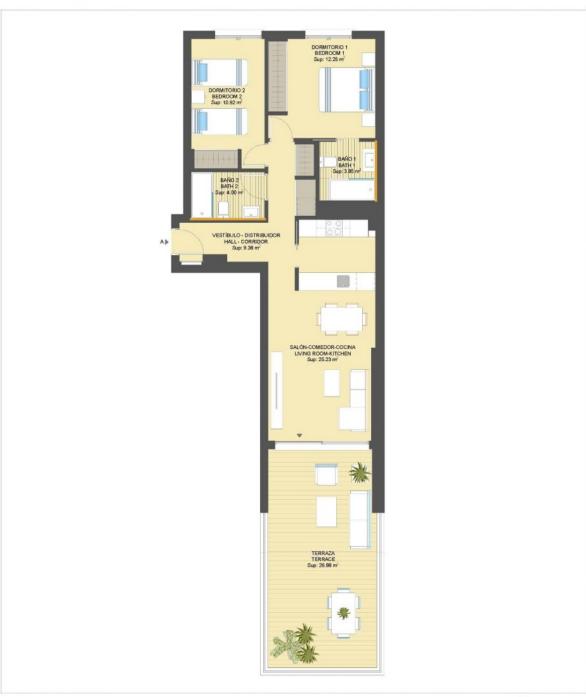

## Bloque 1 Escalera 2 Planta 0 Vivienda A

## TOTAL SUP. ÚTIL / LIVING AREA:

Sup, útil de vivienda / Property:

Sup. útil de terrazas cubiertas / Terrace\_covered:

Sup, útil de terrazas descubiertas / Terrace\_noncovered:

Sup. útil de jardin / garden:

TOTAL SUP. CONSTRUIDA / BUILD AREA:

Escala Gráfica

92.51 m². 65.63 m². 12.54 m². 14.34 m². 0.00 m². 101.42 m².

"OUR EXPERIENCE IS YOUR GUARANTEE"