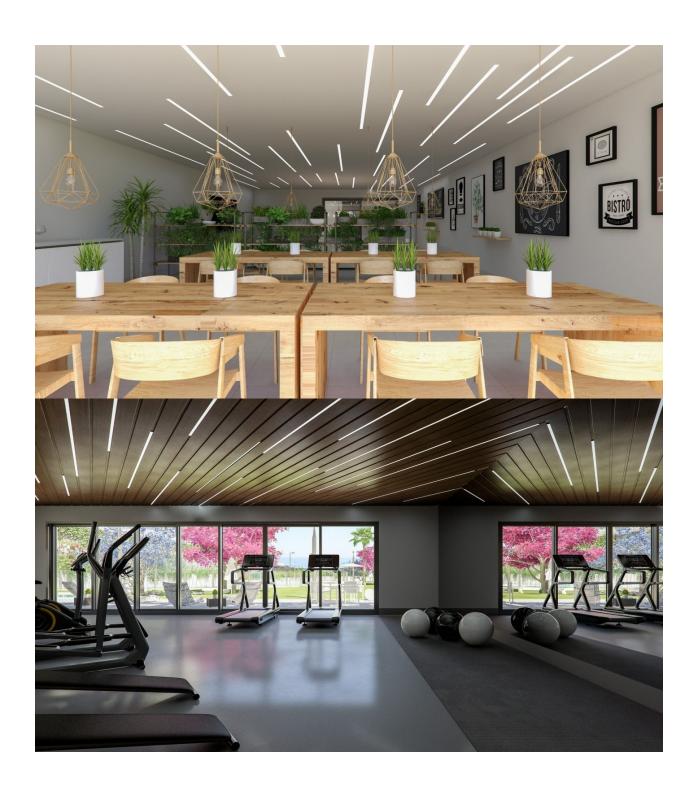

common areas have been designed for the whole family to enjoy . You can count on green areas to walk and sunbathe. In the common areas there is a large indoor heated pool, a chill out space on the roof, as well as the sports area to enjoy outdoor exercise, a gym, children's play area and a large outdoor pool next to a smaller one for children and a gourmet room. And since we know that you will love taking bike rides in the area, we have reserved a space to store your bikes. Residents will enjoy a fully accessible premium residential for people with reduced mobility and with the guarantee of living in a space protected by private security. Just 1000 m from the beach and a short drive (apx 6km) from shopping centers, famous golf courses, restaurants with exquisite cuisine and large cities such as Alicante or Murcia 1 hour away. And all this in a climate with 300 days of sunshine a year and an average annual temperature of almost 20°C. The perfect place for your holidays or to establish your permanent residence.