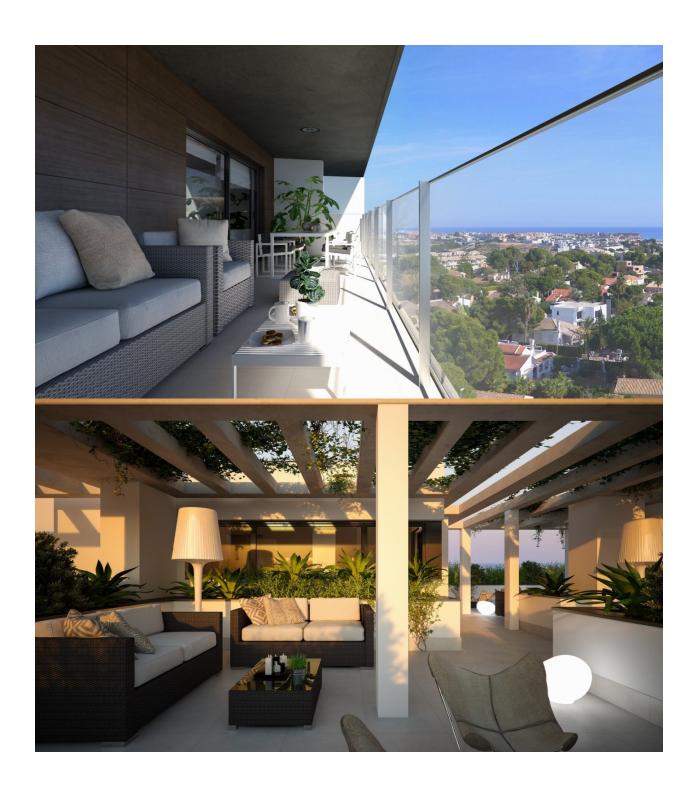

NEW LUXURY RESIDENTIAL APARTMENTS GROUND FLOOR IN CAMPOAMOR close to the sea. This 86m2 ground floor apartment consists of 2 bedrooms, 2 bathrooms with a large 20m2 private terrace, and a kitchen equipped with modern appliances. The Residencial is located in the highest part of Campoamor, very close to La Glea beach and the marina. Residents will enjoy spacious terraces, ocean and nature views, and beautiful ornamental gardens. Its imposing façade, the balance of its forms, the garden inside it and the huge terraces of the houses make this residential a beautiful architectural landmark in the Mediterranean. A home where you can live the life you have always dreamed of with the most beautiful horizon in the background: the Mediterranean. A contemporary and modern architectural design that offers exclusive homes with top quality finishes, merging spaciousness and new technologies in terms of efficiency and construction. Living in this residential is to feel the Mediterranean in each room of the house. Imagine a place where the sea and nature become the protagonists of an incredible story: yours. Imagine an environment where you can unleash your imagination and live a thousand adventures by land sea. The

common areas have been designed for the whole family to enjoy . You can count on green areas to walk and sunbathe. In the common areas there is a large indoor heated pool, a chill out space on the roof, as well as the sports area to enjoy outdoor exercise, a gym, children's play area and a large outdoor pool next to a smaller one for children and a gourmet room. And since we know that you will love taking bike rides in the area, we have reserved a space to store your bikes. Residents will enjoy a fully accessible premium residential for people with reduced mobility and with the guarantee of living in a space protected by private security. Just 1000 m from the beach and a short drive (apx 6km) from shopping centers, famous golf courses, restaurants with exquisite cuisine and large cities such as Alicante or Murcia 1 hour away. And all this in a climate with 300 days of sunshine a year and an average annual temperature of almost 20°C. The perfect place for your holidays or to establish your permanent residence.