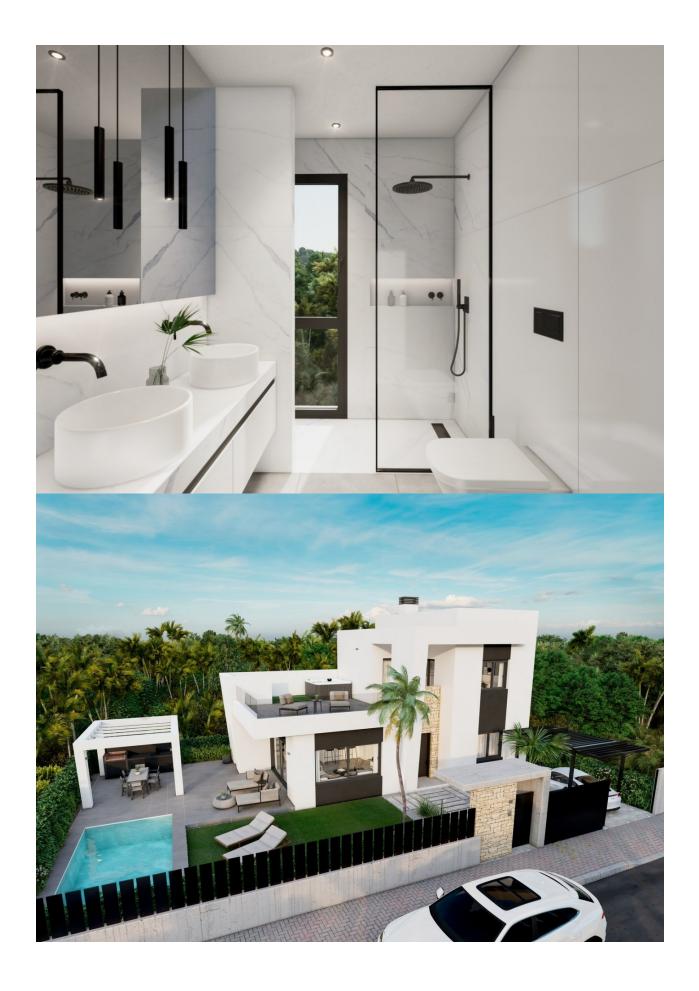

BEAUTIFUL MEDITERRANEAN VILLA, DETACHED, IN PUNTA PRIMA, ORIHUELA COSTA, only 900m from the sea. This superb modern design 139m2 detached villa is built on a plot of 310m2 and is situated in La Ciñuelica, Punta Prima, Orihuela Costa. The villa consists of 3 bedrooms, 2 bathrooms, a 26m2 terrace, a 49m2 solarium, private pool, garden and parking. It is in walking distance to all amenities; restaurants, supermarkets, bus stop and a pharmacy. With the city of Torrevieja, the hospital of Torrevieja and the Zenia Boulevard shopping centre only 3 km away, and the golf courses of Orihuela Costa just a short drive away, make this an ideal location to establish the centre of your holidays or to live all year round. Enjoy 300 days of sunshine a year with an average annual temperature of 20°C. Nearest Airports: Both Alicante and Murcia (Corvera) Airports are 45 minutes drive away.