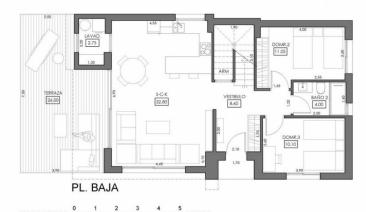

## TIPO - 3D -STANDAR

| SUPERFICIES UTILES  |        |
|---------------------|--------|
| VESTIBULO           | 8.60   |
| S-C-K               | 32.80  |
| DORMITORIO 2        | 11.05  |
| BAÑO 2              | 4.00   |
| DORMITORIO 3        | 10.10  |
| DORMITORIO 1        | 22.85  |
| BAÑO 1              | 4.35   |
| ESCALERA            | 7.00   |
| TOTAL SUP. UTIL     | 100.75 |
| LAVADERO            | 2.75   |
| TERRAZA             | 26.00  |
| SOLARIO             | 49.30  |
| TOTAL SUP. TERRAZAS | 78.05  |

| SUPERFICIES CONSTRUIDA    | S      |
|---------------------------|--------|
| PL BAJA                   | 86.20  |
| PL ALTA                   | 45.00  |
| TERRAZA CUB. + LAV. (50%) | 8.15   |
| TOTAL EDIFICABILIDAD      | 139.35 |