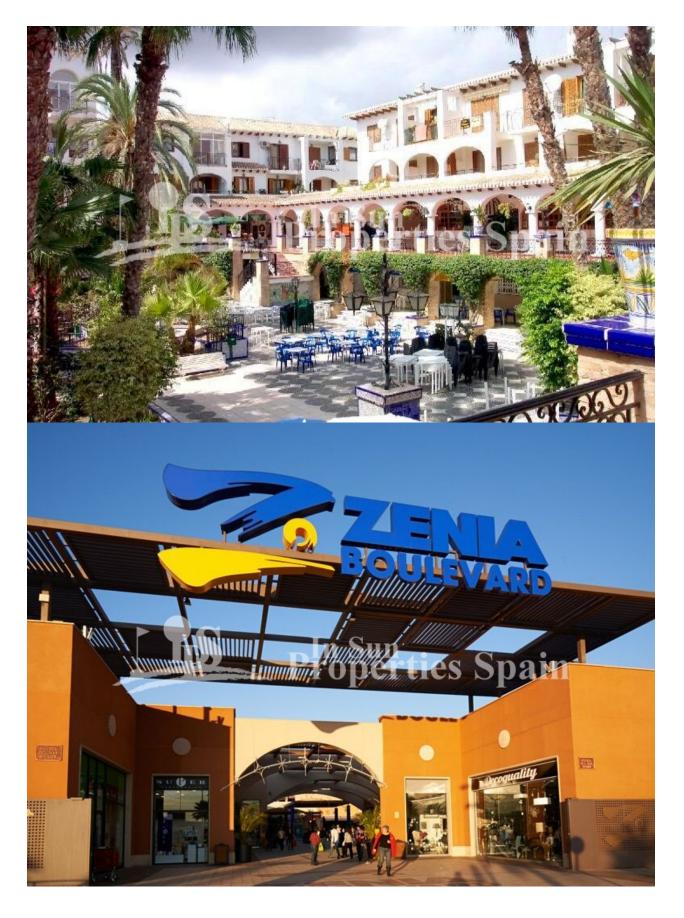

BEAUTIFUL MEDITERRANEAN VILLA, DETACHED, IN PUNTA PRIMA, ORIHUELA COSTA, only 900m from the sea. This superb modern design 139m2 detached villa is built on a plot of 310m2 and is situated in La Ciñuelica, Punta Prima, Orihuela Costa. The villa consists of 3 bedrooms, 2 bathrooms, a 26m2 terrace, a 49m2 solarium, private pool, garden and parking. It is in walking distance to all amenities; restaurants, supermarkets, bus stop and a pharmacy. With the city of Torrevieja, the hospital of Torrevieja and the Zenia Boulevard shopping centre only 3 km away, and the golf courses of Orihuela Costa just a short drive away, make this an ideal location to establish the centre of your holidays or to live all year round. Enjoy 300 days of sunshine a year with an average annual temperature of 20°C. Nearest Airports: Both Alicante and Murcia (Corvera) Airports are 45 minutes drive away.