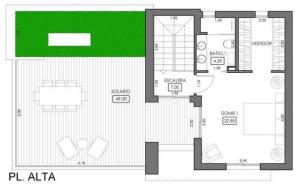

## TIPO - 3D -STANDAR

| SUPERFICIES UTILES  |        |
|---------------------|--------|
| VESTIBULO           | 8.60   |
| S-C-K               | 32.80  |
| DORMITORIO 2        | 11.05  |
| BAÑO 2              | 4.00   |
| DORMITORIO 3        | 10.10  |
| DORMITORIO 1        | 22.85  |
| BAÑO 1              | 4.35   |
| ESCALERA            | 7.00   |
| TOTAL SUP. UTIL     | 100.75 |
| LAVADERO            | 2.75   |
| TERRAZA             | 26.00  |
| SOLARIO             | 49.30  |
| TOTAL SUP. TERRAZAS | 78.05  |

| SUPERFICIES CONSTRUIDA    | S      |
|---------------------------|--------|
| PL BAJA                   | 86.20  |
| PL ALTA                   | 45.00  |
| TERRAZA CUB. + LAV. (50%) | 8.15   |
| TOTAL EDIFICABILIDAD      | 139.35 |