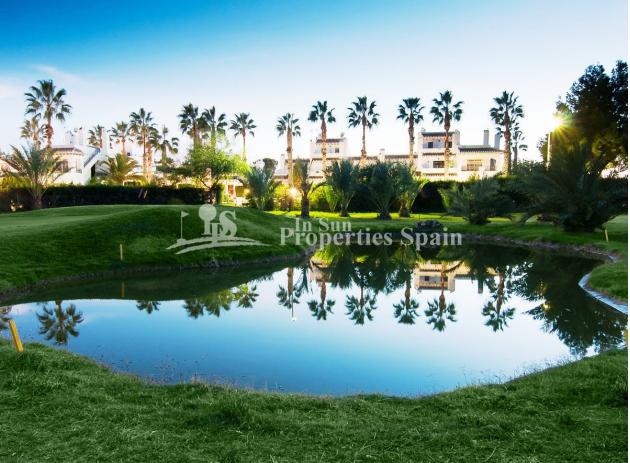

BEAUTIFUL MEDITERRANEAN VILLA, DETACHED, IN PUNTA PRIMA, ORIHUELA COSTA, only 900m from the sea. This superb modern design 139m2 detached villa is built on a plot of 310m2 and is situated in La Ciñuelica, Punta Prima, Orihuela Costa. The villa consists of 3 bedrooms, 2 bathrooms, a 26m2 terrace, a 49m2 solarium, private pool, garden and parking. It is in walking distance to all amenities; restaurants, supermarkets, bus stop and a pharmacy. With the city of Torrevieja, the hospital of Torrevieja and the Zenia Boulevard shopping centre only 3 km away, and the golf courses of Orihuela Costa just a short drive away, make this an ideal location to establish the centre of your holidays or to live all year round. Enjoy 300 days of sunshine a year with an average annual temperature of 20°C. Nearest Airports: Both Alicante and Murcia (Corvera) Airports are 45 minutes drive away.