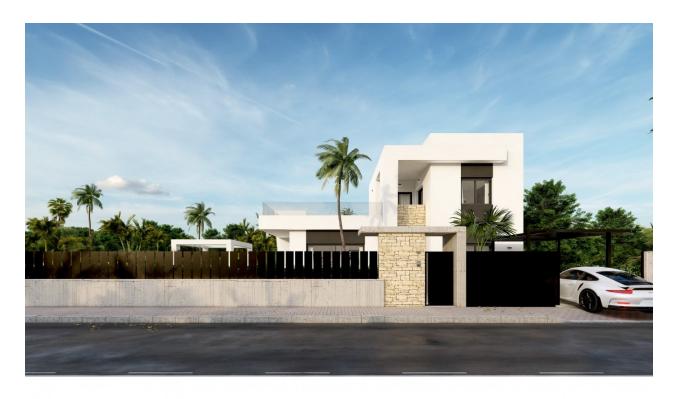

BEAUTIFUL MEDITERRANEAN VILLA, DETACHED, IN PUNTA PRIMA, ORIHUELA COSTA, only 900m from the sea. This superb modern design 139m2 detached villa is built on a plot of 310m2 and is situated in La Ciñuelica, Punta Prima, Orihuela Costa. The villa consists of 3 bedrooms, 2 bathrooms, a 26m2 terrace, a 49m2 solarium, private pool, garden and parking. It is in walking distance to all amenities; restaurants, supermarkets, bus stop and a pharmacy. With the city of Torrevieja, the hospital of Torrevieja and the Zenia Boulevard shopping centre only 3 km away, and the golf courses of Orihuela Costa just a short drive away, make this an ideal location to establish the centre of your holidays or to live all year round. Enjoy 300 days of sunshine a year with an average annual temperature of 20°C. Nearest Airports: Both Alicante and Murcia (Corvera) Airports are 45 minutes drive away.