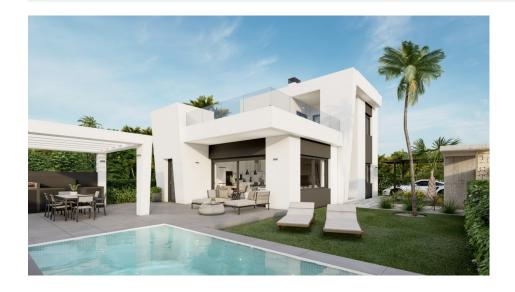

BEAUTIFUL MEDITERRANEAN VILLA, DETACHED, IN PUNTA PRIMA, ORIHUELA COSTA, only 900m from the sea. This superb modern design 139m2 detached villa is built on a plot of 310m2 and is situated in La Ciñuelica, Punta Prima, Orihuela Costa. The villa consists of 3 bedrooms, 2 bathrooms, a 26m2 terrace, a 49m2 solarium, private pool, garden and parking. It is in walking distance to all amenities; restaurants, supermarkets, bus stop and a pharmacy. With the city of Torrevieja, the hospital of Torrevieja and the Zenia Boulevard shopping centre only 3 km away, and the golf courses of Orihuela Costa just a short drive away, make this an ideal location to establish the centre of your holidays or to live all year round. Enjoy 300 days of sunshine a year with an average annual temperature of 20°C. Nearest Airports: Both Alicante and Murcia (Corvera) Airports are 45 minutes drive away.