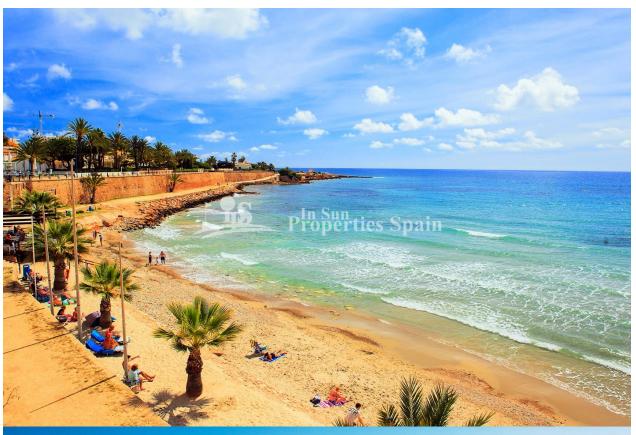

BEAUTIFUL MEDITERRANEAN VILLA, DETACHED, IN PUNTA PRIMA, ORIHUELA COSTA, only 900m from the sea. This superb modern design 139m2 detached villa is built on a plot of 310m2 and is situated in La Ciñuelica, Punta Prima, Orihuela Costa. The villa consists of 3 bedrooms, 2 bathrooms, a 26m2 terrace, a 49m2 solarium, private pool, garden and parking. It is in walking distance to all amenities; restaurants, supermarkets, bus stop and a pharmacy. With the city of Torrevieja, the hospital of Torrevieja and the Zenia Boulevard shopping centre only 3 km away, and the golf courses of Orihuela Costa just a short drive away, make this an ideal location to establish the centre of your holidays or to live all year round. Enjoy 300 days of sunshine a year with an average annual temperature of 20°C. Nearest Airports: Both Alicante and Murcia (Corvera) Airports are 45 minutes drive away.