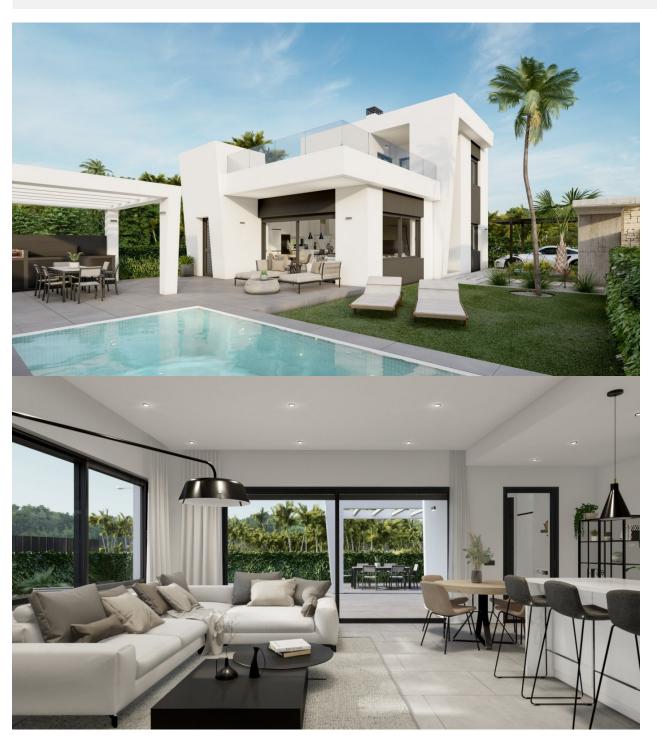

BEAUTIFUL MEDITERRANEAN VILLA, DETACHED, IN PUNTA PRIMA, ORIHUELA COSTA, only 900m from the sea. This superb modern design 139m2 detached villa is built on a plot of 310m2 and is situated in La Ciñuelica, Punta Prima, Orihuela Costa. The villa consists of 3 bedrooms, 2 bathrooms, a 26m2 terrace, a 49m2 solarium, private pool, garden and parking. It is in walking distance to all amenities; restaurants, supermarkets, bus stop and a pharmacy. With the city of Torrevieja, the hospital of Torrevieja and the Zenia Boulevard shopping centre only 3 km away, and the golf courses of Orihuela Costa just a short drive away, make this an ideal location to establish the centre of your holidays or to live all year round. Enjoy 300 days of sunshine a year with an average annual temperature of 20°C. Nearest Airports: Both Alicante and Murcia (Corvera) Airports are 45 minutes drive away.