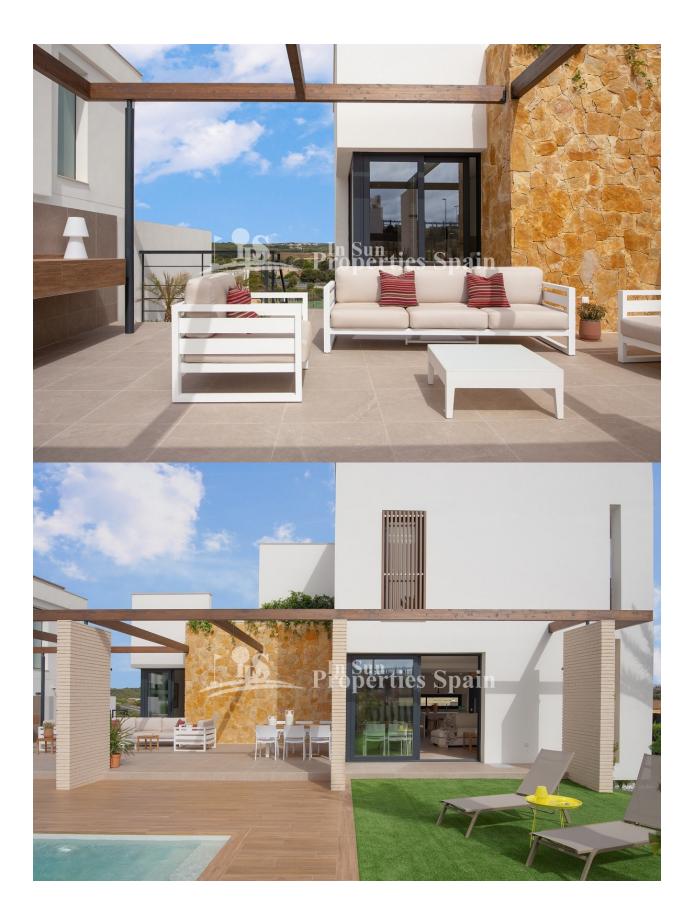

FANTASTIC LUXURY VILLA, DETACHED, IN CAMPOAMOR just a 2 minute walk from the beach. This 195m2 villa is built on a large plot of 500m2 and consists of 4 bedrooms, 4 bathrooms, a private pool and garden, a 59m2 solarium, aerothermal system and air conditioning. Located in the exclusive area of Campoamor just 500m from the Aguamarina Beaches, Campoamor Orihuela Costa. All services such as Seaports, Restaurants, Bars, Supermarkets, Banks, Medical centers, Pharmacies and Shopping centers such as La Zenia Boulevard are easily accessible. For golf lovers in the area there are renowned golf courses only 7km away, Real Campoamor, Las Colinas, Villamartin, Las Ramblas and many more in Rojales only 20 minutes drive away. Conveniently close to the N332 and 5 minutes from the closest entrance to the AP-7 highway, which facilitates the access and exit roads of the area and the connection with the various national roads and nearby towns . A fantastic villa where you can enjoy more than 300 days of sunshine a year with the average temperature is 20° C !!! You can enjoy Murcia 40 minutes by car, Alicante 45 minutes. 60km from Alicante Airport and 30km from Corvera (Murcia).