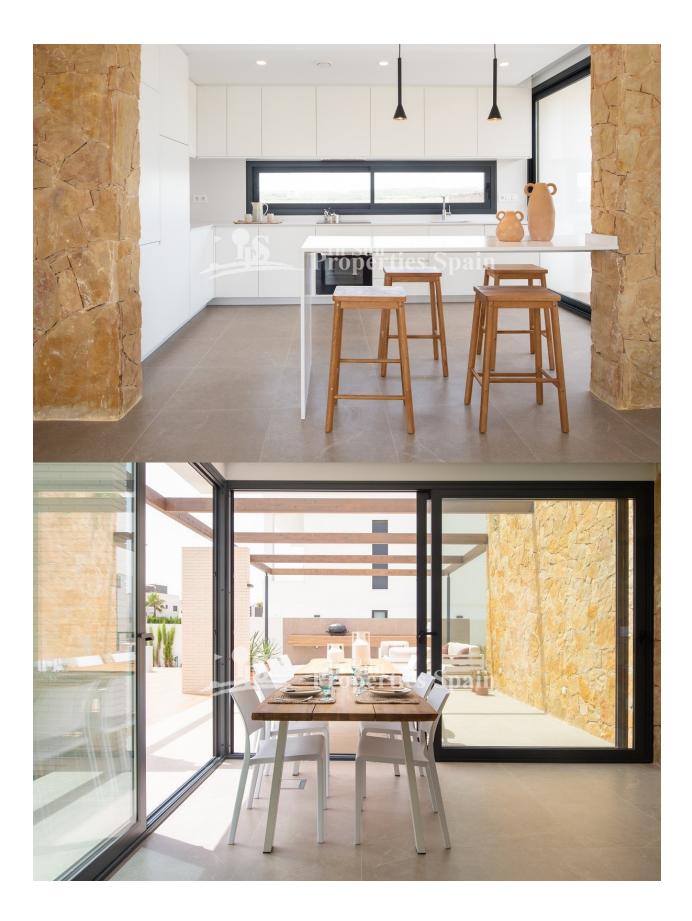

FANTASTIC LUXURY VILLA, DETACHED, IN CAMPOAMOR just a 2 minute walk from the beach. This 195m2 villa is built on a large plot of 500m2 and consists of 4 bedrooms, 4 bathrooms, a private pool and garden, a 59m2 solarium, aerothermal system and air conditioning. Located in the exclusive area of Campoamor just 500m from the Aguamarina Beaches, Campoamor Orihuela Costa. All services such as Seaports, Restaurants, Bars, Supermarkets, Banks, Medical centers, Pharmacies and Shopping centers such as La Zenia Boulevard are easily accessible. For golf lovers in the area there are renowned golf courses only 7km away, Real Campoamor, Las Colinas, Villamartin, Las Ramblas and many more in Rojales only 20 minutes drive away. Conveniently close to the N332 and 5 minutes from the closest entrance to the AP-7 highway, which facilitates the access and exit roads of the area and the connection with the various national roads and nearby towns . A fantastic villa where you can enjoy more than 300 days of sunshine a year with the average temperature is 20° C !!! You can enjoy Murcia 40 minutes by car, Alicante 45 minutes. 60km from Alicante Airport and 30km from Corvera (Murcia).