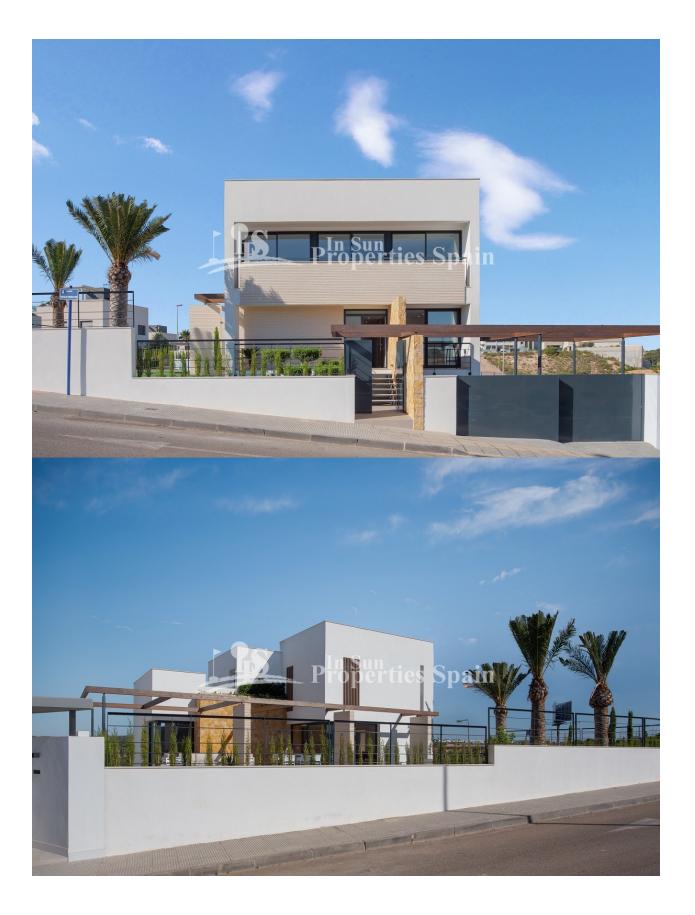

FANTASTIC LUXURY VILLA, DETACHED, IN CAMPOAMOR just a 2 minute walk from the beach. This 195m2 villa is built on a large plot of 500m2 and consists of 4 bedrooms, 4 bathrooms, a private pool and garden, a 59m2 solarium, aerothermal system and air conditioning. Located in the exclusive area of Campoamor just 500m from the Aguamarina Beaches, Campoamor Orihuela Costa. All services such as Seaports, Restaurants, Bars, Supermarkets, Banks, Medical centers, Pharmacies and Shopping centers such as La Zenia Boulevard are easily accessible. For golf lovers in the area there are renowned golf courses only 7km away, Real Campoamor, Las Colinas, Villamartin, Las Ramblas and many more in Rojales only 20 minutes drive away. Conveniently close to the N332 and 5 minutes from the closest entrance to the AP-7 highway, which facilitates the access and exit roads of the area and the connection with the various national roads and nearby towns . A fantastic villa where you can enjoy more than 300 days of sunshine a year with the average temperature is 20° C !!! You can enjoy Murcia 40 minutes by car, Alicante 45 minutes. 60km from Alicante Airport and 30km from Corvera (Murcia).