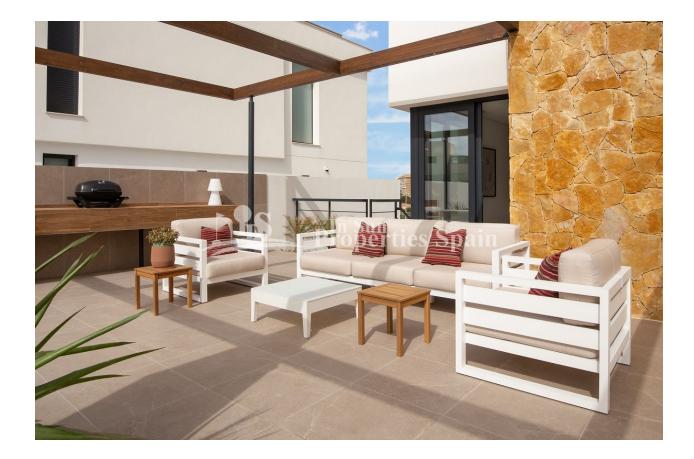

FANTASTIC LUXURY VILLA, DETACHED, IN CAMPOAMOR just a 2 minute walk from the beach. This 195m2 villa is built on a large plot of 500m2 and consists of 4 bedrooms, 4 bathrooms, a private pool and garden, a 59m2 solarium, aerothermal system and air conditioning. Located in the exclusive area of Campoamor just 500m from the Aguamarina Beaches, Campoamor Orihuela Costa. All services such as Seaports, Restaurants, Bars, Supermarkets, Banks, Medical centers, Pharmacies and Shopping centers such as La Zenia Boulevard are easily accessible. For golf lovers in the area there are renowned golf courses only 7km away, Real Campoamor, Las Colinas, Villamartin, Las Ramblas and many more in Rojales only 20 minutes drive away. Conveniently close to the N332 and 5 minutes from the closest entrance to the AP-7 highway, which facilitates the access and exit roads of the area and the connection with the various national roads and nearby towns . A fantastic villa where you can enjoy more than 300 days of sunshine a year with the average temperature is 20° C !!! You can enjoy Murcia 40 minutes by car, Alicante 45 minutes. 60km from Alicante Airport and 30km from Corvera (Murcia).