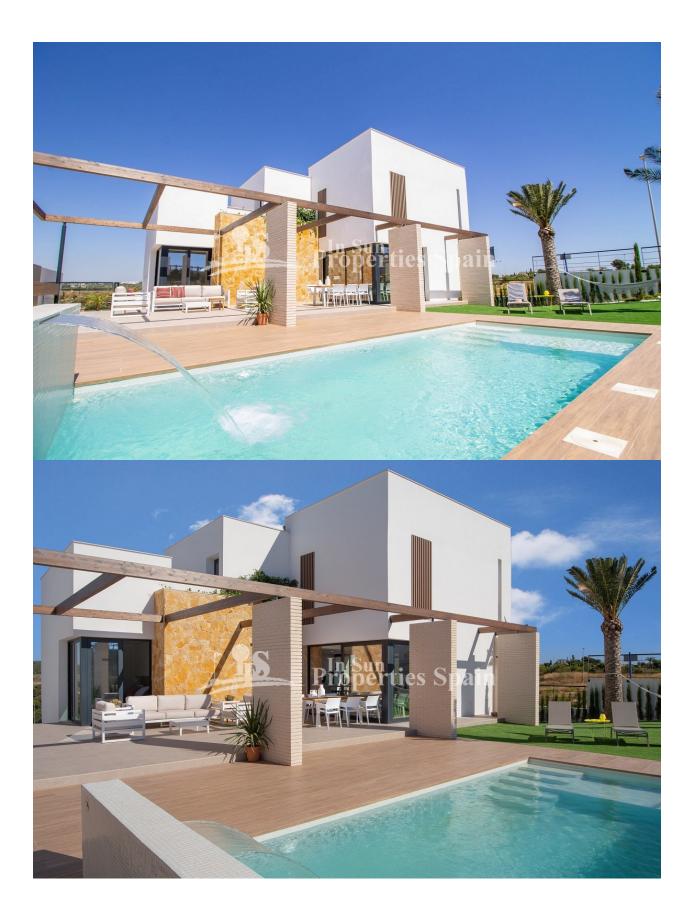

FANTASTIC LUXURY VILLA, DETACHED, IN CAMPOAMOR just a 2 minute walk from the beach. This 195m2 villa is built on a large plot of 500m2 and consists of 4 bedrooms, 4 bathrooms, a private pool and garden, a 59m2 solarium, aerothermal system and air conditioning. Located in the exclusive area of Campoamor just 500m from the Aguamarina Beaches, Campoamor Orihuela Costa. All services such as Seaports, Restaurants, Bars, Supermarkets, Banks, Medical centers, Pharmacies and Shopping centers such as La Zenia Boulevard are easily accessible. For golf lovers in the area there are renowned golf courses only 7km away, Real Campoamor, Las Colinas, Villamartin, Las Ramblas and many more in Rojales only 20 minutes drive away. Conveniently close to the N332 and 5 minutes from the closest entrance to the AP-7 highway, which facilitates the access and exit roads of the area and the connection with the various national roads and nearby towns . A fantastic villa where you can enjoy more than 300 days of sunshine a year with the average temperature is 20° C !!! You can enjoy Murcia 40 minutes by car, Alicante 45 minutes. 60km from Alicante Airport and 30km from Corvera (Murcia).