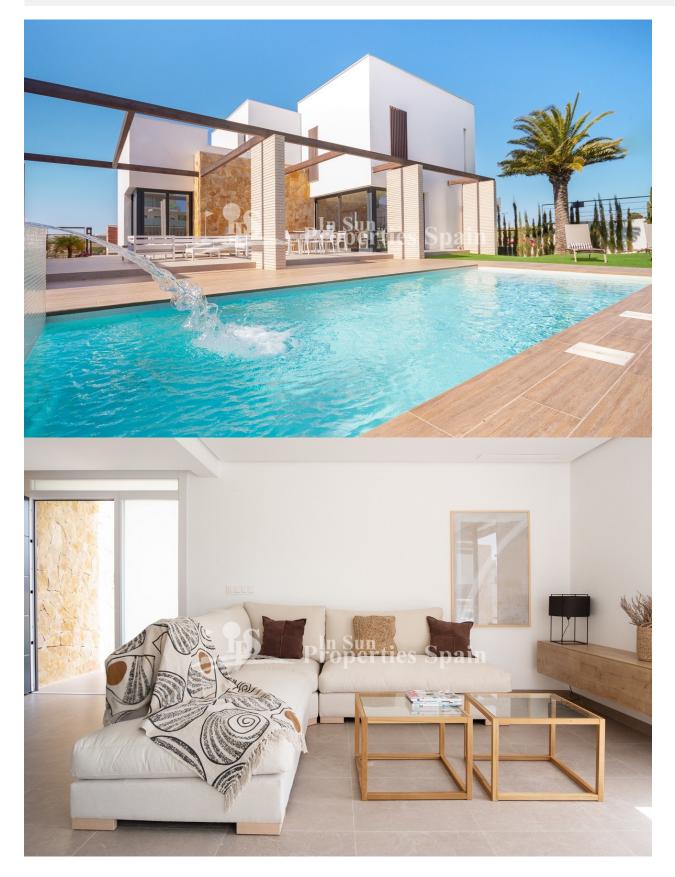

FANTASTIC LUXURY VILLA, DETACHED, IN CAMPOAMOR just a 2 minute walk from the beach. This 195m2 villa is built on a large plot of 500m2 and consists of 4 bedrooms, 4 bathrooms, a private pool and garden, a 59m2 solarium, aerothermal system and air conditioning. Located in the exclusive area of Campoamor just 500m from the Aguamarina Beaches, Campoamor Orihuela Costa. All services such as Seaports, Restaurants, Bars, Supermarkets, Banks, Medical centers, Pharmacies and Shopping centers such as La Zenia Boulevard are easily accessible. For golf lovers in the area there are renowned golf courses only 7km away, Real Campoamor, Las Colinas, Villamartin, Las Ramblas and many more in Rojales only 20 minutes drive away. Conveniently close to the N332 and 5 minutes from the closest entrance to the AP-7 highway, which facilitates the access and exit roads of the area and the connection with the various national roads and nearby towns . A fantastic villa where you can enjoy more than 300 days of sunshine a year with the average temperature is 20° C !!! You can enjoy Murcia 40 minutes by car, Alicante 45 minutes. 60km from Alicante Airport and 30km from Corvera (Murcia).