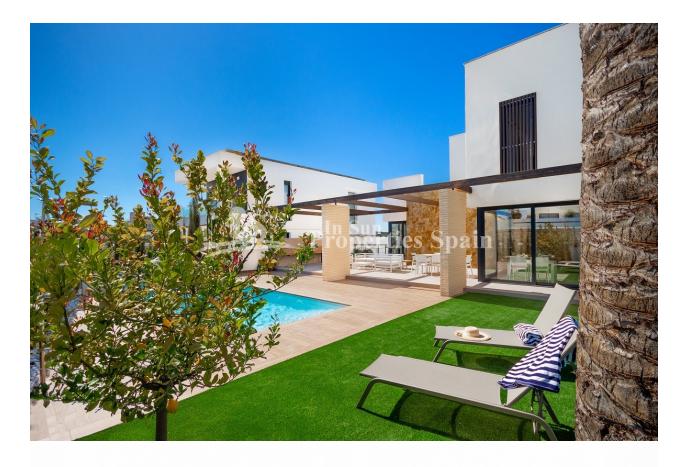

FANTASTIC LUXURY VILLA, DETACHED, IN CAMPOAMOR just a 2 minute walk from the beach. This 195m2 villa is built on a large plot of 500m2 and consists of 4 bedrooms, 4 bathrooms, a private pool and garden, a 59m2 solarium, aerothermal system and air conditioning. Located in the exclusive area of Campoamor just 500m from the Aguamarina Beaches, Campoamor Orihuela Costa. All services such as Seaports, Restaurants, Bars, Supermarkets, Banks, Medical centers, Pharmacies and Shopping centers such as La Zenia Boulevard are easily accessible. For golf lovers in the area there are renowned golf courses only 7km away, Real Campoamor, Las Colinas, Villamartin, Las Ramblas and many more in Rojales only 20 minutes drive away. Conveniently close to the N332 and 5 minutes from the closest entrance to the AP-7 highway, which facilitates the access and exit roads of the area and the connection with the various national roads and nearby towns . A fantastic villa where you can enjoy more than 300 days of sunshine a year with the average temperature is 20° C !!! You can enjoy Murcia 40 minutes by car, Alicante 45 minutes. 60km from Alicante Airport and 30km from Corvera (Murcia).