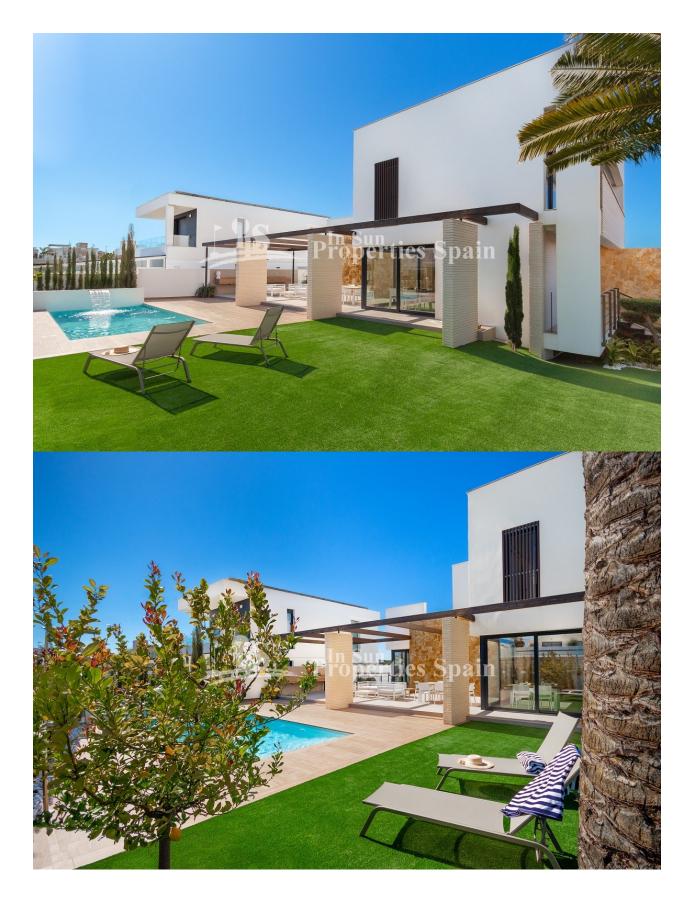

FANTASTIC LUXURY VILLA, DETACHED, IN CAMPOAMOR just a 2 minute walk from the beach. This 195m2 villa is built on a large plot of 500m2 and consists of 4 bedrooms, 4 bathrooms, a private pool and garden, a 59m2 solarium, aerothermal system and air conditioning. Located in the exclusive area of Campoamor just 500m from the Aguamarina Beaches, Campoamor Orihuela Costa. All services such as Seaports, Restaurants, Bars, Supermarkets, Banks, Medical centers, Pharmacies and Shopping centers such as La Zenia Boulevard are easily accessible. For golf lovers in the area there are renowned golf courses only 7km away, Real Campoamor, Las Colinas, Villamartin, Las Ramblas and many more in Rojales only 20 minutes drive away. Conveniently close to the N332 and 5 minutes from the closest entrance to the AP-7 highway, which facilitates the access and exit roads of the area and the connection with the various national roads and nearby towns . A fantastic villa where you can enjoy more than 300 days of sunshine a year with the average temperature is 20° C !!! You can enjoy Murcia 40 minutes by car, Alicante 45 minutes. 60km from Alicante Airport and 30km from Corvera (Murcia).