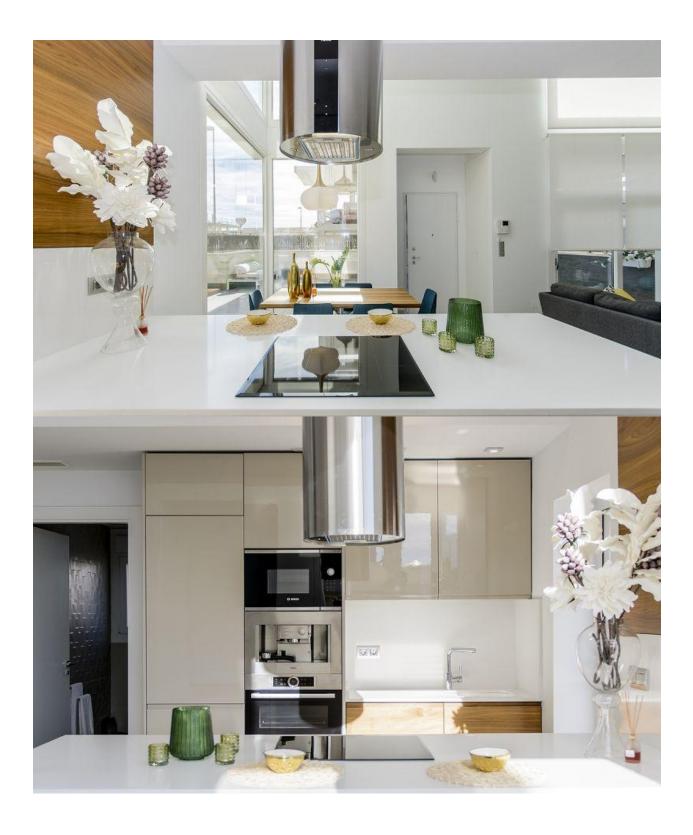

FANTASTIC VILLA DETACHED IN ROJALES with private pool and garden. This 109m2 south-facing detached villa consists of 3 bedrooms, 3 bathrooms, a 12 m2 porch / pergola on the ground floor, a 45 m2 solarium and a 227m2 private garden. Within the garden is a 6.5x3.3 swimming pool with colored lights, designer tile, a brick staircase and a 1.20 waterfall with a bench to sit underneath. The villa has been designed with the highest quality materials using the most careful technology to provide the greatest comfort. This residence is located in one of the most beautiful and quiet areas between Ciudad Quesada and Pueblo Bravo, near the Natural Park of Las Lagunas de La Mata and Torrevieja and very close to the beaches of Guardamar only 7km away. For golf lovers the two closest courses are La Marguesa Golf in Ciudad Quesada only 3km drive and La Finca Golf Course in Algorfa just 10km in Algorfa. Others nearby include Las Colinas Golf and Country Club, Vistabella Golf and Villamartin Golf to name a few. Villamartin Golf Course is now one of the most recognised golf courses on the Costa Blanca. There are shopping centers nearby the Habaneras shopping centre in Torrevieja and only 20 minutes drive there is "La Zenia Boulevard" the largest shopping centre in the Alicante region, it's a onestop destination for clothes, shoes and general supplies. No matter what you're after, chances are you won't walk out empty-handed. Alicante Airport is 35 mins (50km) drive away and Murcia (Corvera) Airport is 55

## PROPERTY GALLERY

"OUR EXPERIENCE IS YOUR GUARANTEE"