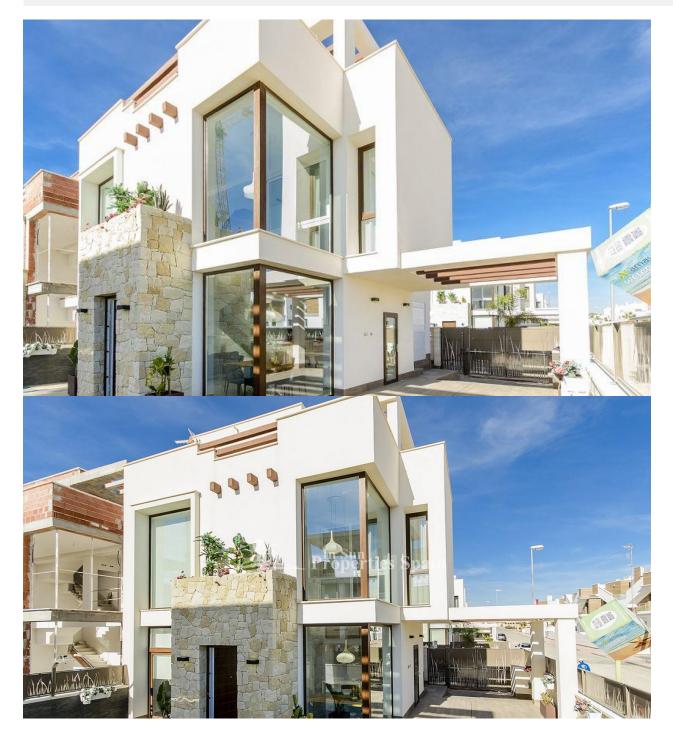

FANTASTIC VILLA DETACHED IN ROJALES with private pool and garden. This 109m2 south-facing detached villa consists of 3 bedrooms, 3 bathrooms, a 12 m2 porch / pergola on the ground floor, a 45 m2 solarium and a 227m2 private garden. Within the garden is a 6.5x3.3 swimming pool with colored lights, designer tile, a brick staircase and a 1.20 waterfall with a bench to sit underneath. The villa has been designed with the highest quality materials using the most careful technology to provide the greatest comfort. This residence is located in one of the most beautiful and quiet areas between Ciudad Quesada and Pueblo Bravo, near the Natural Park of Las Lagunas de La Mata and Torrevieja and very close to the beaches of Guardamar only 7km away. For golf lovers the two closest courses are La Marguesa Golf in Ciudad Quesada only 3km drive and La Finca Golf Course in Algorfa just 10km in Algorfa. Others nearby include Las Colinas Golf and Country Club, Vistabella Golf and Villamartin Golf to name a few. Villamartin Golf Course is now one of the most recognised golf courses on the Costa Blanca. There are shopping centers nearby the Habaneras shopping centre in Torrevieja and only 20 minutes drive there is "La Zenia Boulevard" the largest shopping centre in the Alicante region, it's a onestop destination for clothes, shoes and general supplies. No matter what you're after, chances are you won't walk out empty-handed. Alicante Airport is 35 mins (50km) drive away and Murcia (Corvera) Airport is 55