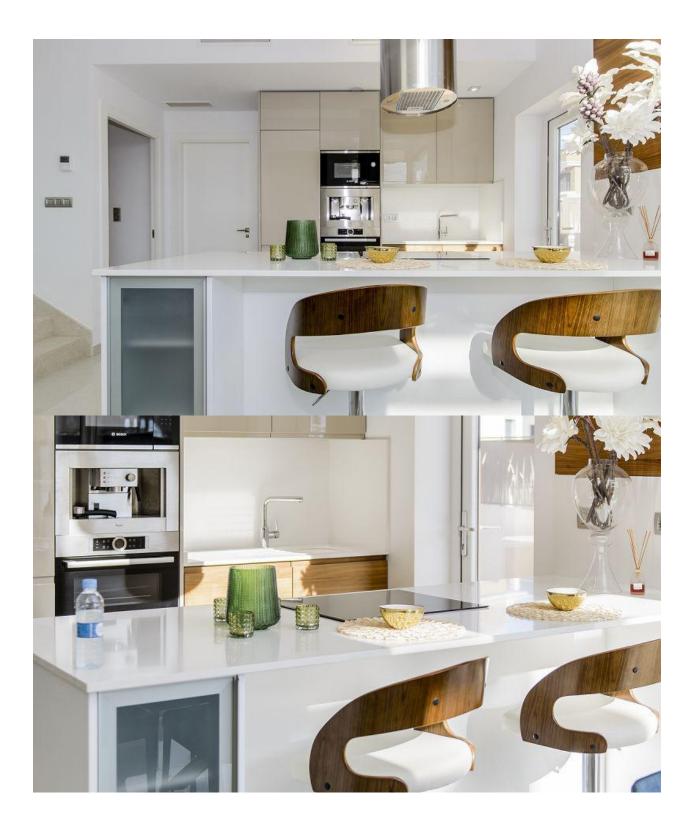

FANTASTIC VILLA DETACHED IN ROJALES with private pool and garden. This 109m2 south-facing detached villa consists of 3 bedrooms, 3 bathrooms, a 12 m2 porch / pergola on the ground floor, a 45 m2 solarium and a 227m2 private garden. Within the garden is a 6.5x3.3 swimming pool with colored lights, designer tile, a brick staircase and a 1.20 waterfall with a bench to sit underneath. The villa has been designed with the highest quality materials using the most careful technology to provide the greatest comfort. This residence is located in one of the most beautiful and quiet areas between Ciudad Quesada and Pueblo Bravo, near the Natural Park of Las Lagunas de La Mata and Torrevieja and very close to the beaches of Guardamar only 7km away. For golf lovers the two closest courses are La Marguesa Golf in Ciudad Quesada only 3km drive and La Finca Golf Course in Algorfa just 10km in Algorfa. Others nearby include Las Colinas Golf and Country Club, Vistabella Golf and Villamartin Golf to name a few. Villamartin Golf Course is now one of the most recognised golf courses on the Costa Blanca. There are shopping centers nearby the Habaneras shopping centre in Torrevieja and only 20 minutes drive there is "La Zenia Boulevard" the largest shopping centre in the Alicante region, it's a onestop destination for clothes, shoes and general supplies. No matter what you're after, chances are you won't walk out empty-handed. Alicante Airport is 35 mins (50km) drive away and Murcia (Corvera) Airport is 55