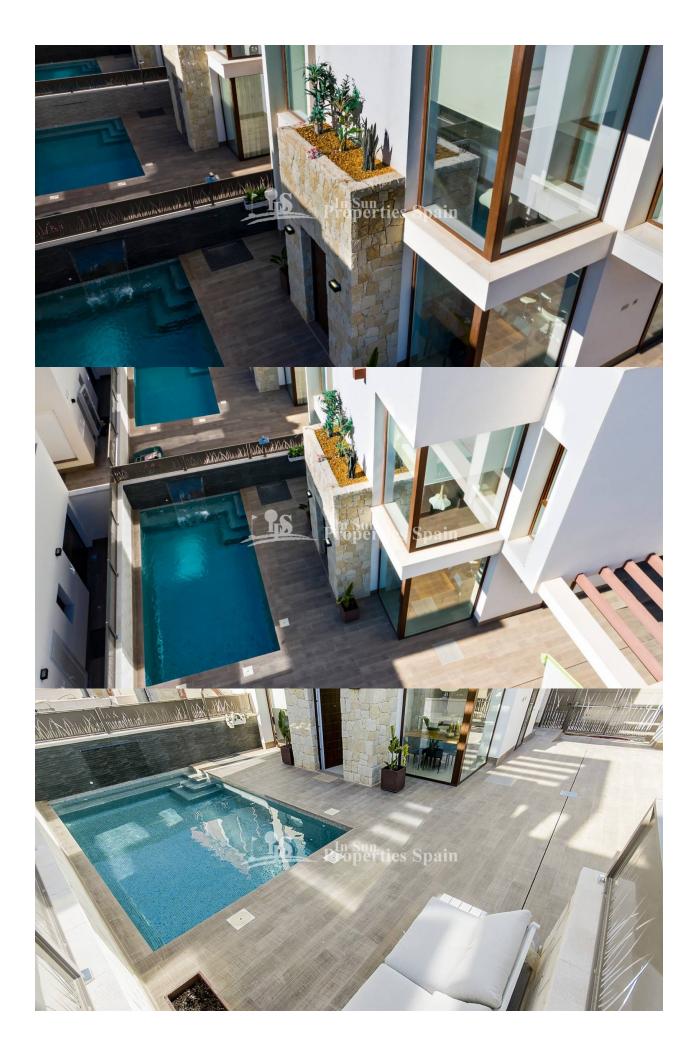

FANTASTIC VILLA DETACHED IN ROJALES with private pool and garden. This 109m2 south-facing detached villa consists of 3 bedrooms, 3 bathrooms, a 12 m2 porch / pergola on the ground floor, a 45 m2 solarium and a 227m2 private garden. Within the garden is a 6.5x3.3 swimming pool with colored lights, designer tile, a brick staircase and a 1.20 waterfall with a bench to sit underneath. The villa has been designed with the highest quality materials using the most careful technology to provide the greatest comfort. This residence is located in one of the most beautiful and quiet areas between Ciudad Quesada and Pueblo Bravo, near the Natural Park of Las Lagunas de La Mata and Torrevieja and very close to the beaches of Guardamar only 7km away. For golf lovers the two closest courses are La Marguesa Golf in Ciudad Quesada only 3km drive and La Finca Golf Course in Algorfa just 10km in Algorfa. Others nearby include Las Colinas Golf and Country Club, Vistabella Golf and Villamartin Golf to name a few. Villamartin Golf Course is now one of the most recognised golf courses on the Costa Blanca. There are shopping centers nearby the Habaneras shopping centre in Torrevieja and only 20 minutes drive there is "La Zenia Boulevard" the largest shopping centre in the Alicante region, it's a onestop destination for clothes, shoes and general supplies. No matter what you're after, chances are you won't walk out empty-handed. Alicante Airport is 35 mins (50km) drive away and Murcia (Corvera) Airport is 55