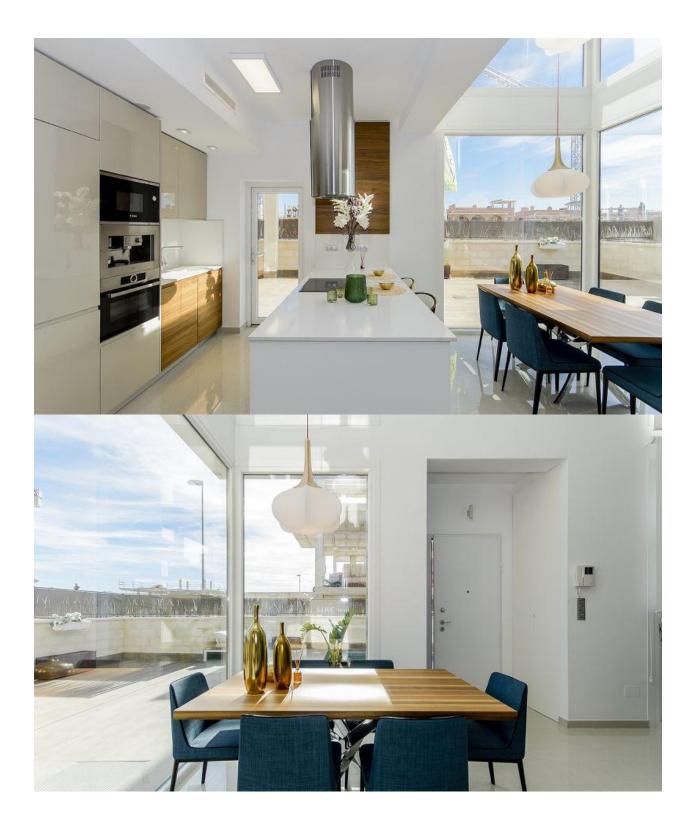

FANTASTIC VILLA DETACHED IN ROJALES with private pool and garden. This 109m2 south-facing detached villa consists of 3 bedrooms, 3 bathrooms, a 12 m2 porch / pergola on the ground floor, a 45 m2 solarium and a 227m2 private garden. Within the garden is a 6.5x3.3 swimming pool with colored lights, designer tile, a brick staircase and a 1.20 waterfall with a bench to sit underneath. The villa has been designed with the highest quality materials using the most careful technology to provide the greatest comfort. This residence is located in one of the most beautiful and quiet areas between Ciudad Quesada and Pueblo Bravo, near the Natural Park of Las Lagunas de La Mata and Torrevieja and very close to the beaches of Guardamar only 7km away. For golf lovers the two closest courses are La Marguesa Golf in Ciudad Quesada only 3km drive and La Finca Golf Course in Algorfa just 10km in Algorfa. Others nearby include Las Colinas Golf and Country Club, Vistabella Golf and Villamartin Golf to name a few. Villamartin Golf Course is now one of the most recognised golf courses on the Costa Blanca. There are shopping centers nearby the Habaneras shopping centre in Torrevieja and only 20 minutes drive there is "La Zenia Boulevard" the largest shopping centre in the Alicante region, it's a onestop destination for clothes, shoes and general supplies. No matter what you're after, chances are you won't walk out empty-handed. Alicante Airport is 35 mins (50km) drive away and Murcia (Corvera) Airport is 55

## PROPERTY GALLERY

"OUR EXPERIENCE IS YOUR GUARANTEE"