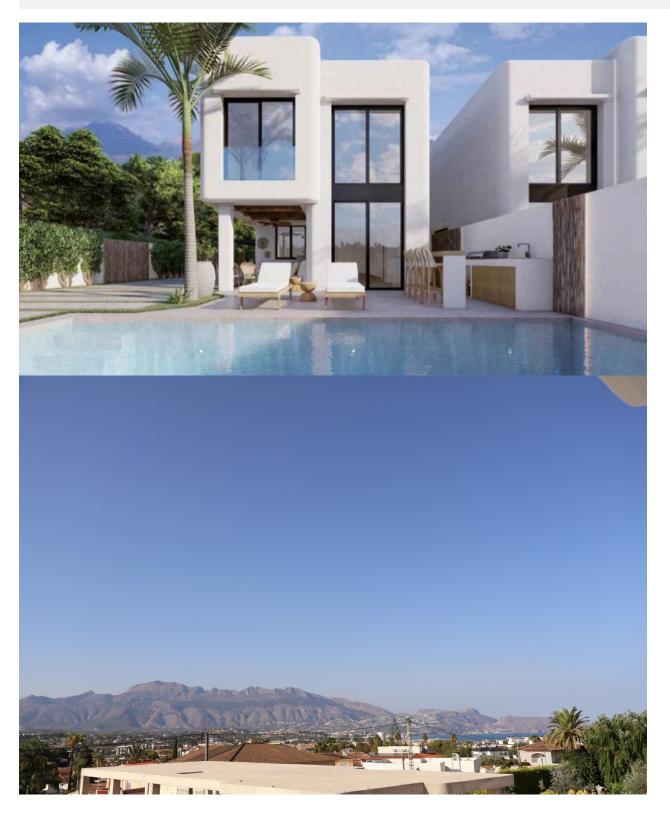

Ibiza Residences is a new development in Albir that consists of a set of 10 villas evoking the Balearic Islands with idyllic architecture that achieves modernity without losing traditions, thanks to the use of noble and local materials. Its location allows you to walk to the beach and the center of Albir. Likewise, the natural park of the Sierra Helada allows you to enjoy nature within walking distance of home. Each of these villas has a garden, barbecue and private pool evoking the turquoise waters of the island and with a waterfall that slides to the pool. There is also the option of integrating a bench with jacuzzi and hydromassage jets. They consist of 4 bedrooms, two of them master suites located one on the ground floor and another on the top floor. The master suite on the ground floor has its own private garden and its shower in & out, while the master suite on the second floor has its own dressing room and integrated bathroom. All of them have fitted wardrobes. Arrangement of 3 bathrooms and 1 toilet resolved of porcelain type material of 1st quality. Living room with double height, American kitchen equipped with top quality appliances, cellar, interior garden with skylight, staircase and large windows to the

gardens and terraces. Installation of Aerothermal for hot water, installation of A / C by heat pump and ducts, and underfloor heating circuit. You also have the optional possibility of installing a home automation system. The plots of these villas are from 321 m2 to 448 m2.