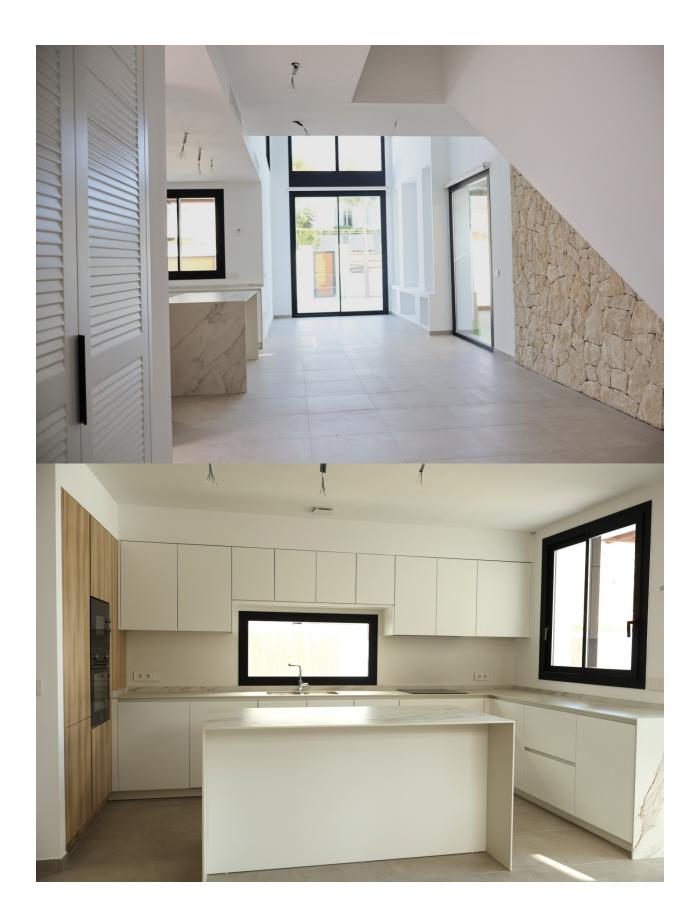

Ibiza Residences is a new development in Albir that consists of a set of 10 villas evoking the Balearic Islands with idyllic architecture that achieves modernity without losing traditions, thanks to the use of noble and local materials. Its location allows you to walk to the beach and the center of Albir. Likewise, the natural park of the Sierra Helada allows you to enjoy nature within walking distance of home. Each of these villas has a garden, barbecue and private pool evoking the turquoise waters of the island and with a waterfall that slides to the pool. There is also the option of integrating a bench with jacuzzi and hydromassage jets. They consist of 4 bedrooms, two of them master suites located one on the ground floor and another on the top floor. The master suite on the ground floor has its own private garden and its shower in & out, while the master suite on the second floor has its own dressing room and integrated bathroom. All of them have fitted wardrobes. Arrangement of 3 bathrooms and 1 toilet resolved of porcelain type material of 1st quality. Living room with double height, American kitchen equipped with top quality appliances, cellar, interior garden with skylight, staircase and large windows to the