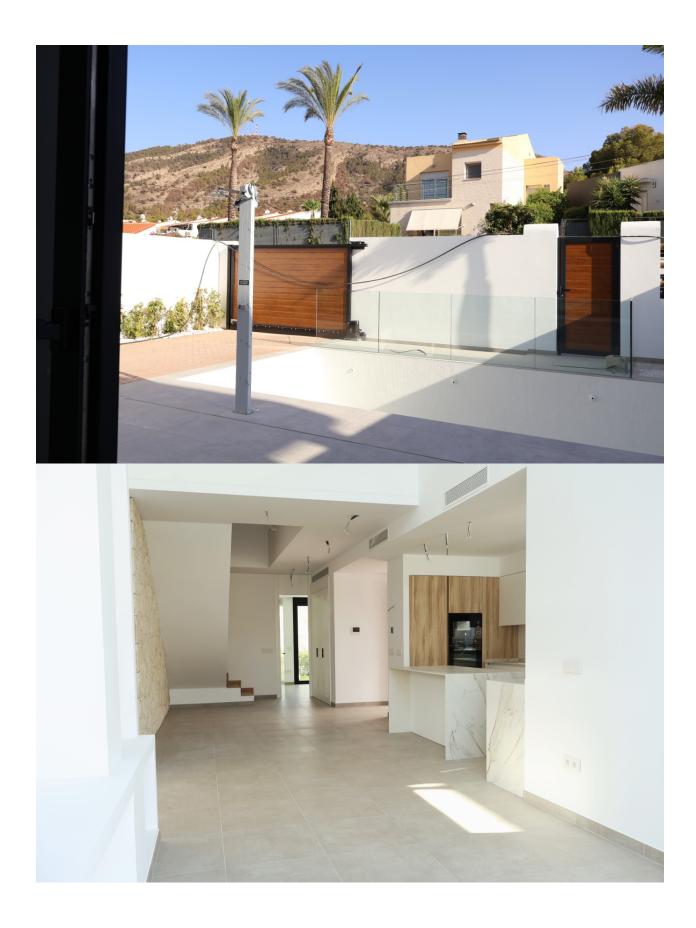

Ibiza Residences is a new development in Albir that consists of a set of 10 villas evoking the Balearic Islands with idyllic architecture that achieves modernity without losing traditions, thanks to the use of noble and local materials. Its location allows you to walk to the beach and the center of Albir. Likewise, the natural park of the Sierra Helada allows you to enjoy nature within walking distance of home. Each of these villas has a garden, barbecue and private pool evoking the turquoise waters of the island and with a waterfall that slides to the pool. There is also the option of integrating a bench with jacuzzi and hydromassage jets. They consist of 4 bedrooms, two of them master suites located one on the ground floor and another on the top floor. The master suite on the ground floor has its own private garden and its shower in & out, while the master suite on the second floor has its own dressing room and integrated bathroom. All of them have fitted wardrobes. Arrangement of 3 bathrooms and 1 toilet resolved of porcelain type material of 1st quality. Living room with double height, American kitchen equipped with top quality appliances, cellar, interior garden with skylight, staircase and large windows to the

gardens and terraces. Installation of Aerothermal for hot water, installation of A / C by heat pump and ducts, and underfloor heating circuit. You also have the optional possibility of installing a home automation system. The plots of these villas are from 321 m2 to 448 m2.