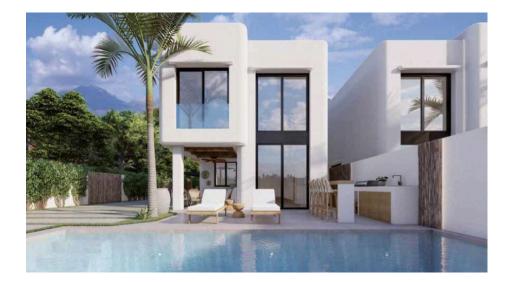

Ibiza Residences is a new development in Albir that consists of a set of 10 villas evoking the Balearic Islands with idyllic architecture that achieves modernity without losing traditions, thanks to the use of noble and local materials. Its location allows you to walk to the beach and the center of Albir. Likewise, the natural park of the Sierra Helada allows you to enjoy nature within walking distance of home. Each of these villas has a garden, barbecue and private pool evoking the turquoise waters of the island and with a waterfall that slides to the pool. There is also the option of integrating a bench with jacuzzi and hydromassage jets. They consist of 4 bedrooms, two of them master suites located one on the ground floor and another on the top floor. The master suite on the ground floor has its own private garden and its shower in & out, while the master suite on the second floor has its own dressing room and integrated bathroom. All of them have fitted wardrobes. Arrangement of 3 bathrooms and 1 toilet resolved of porcelain type material of 1st quality. Living room with double height, American kitchen equipped with top quality appliances, cellar, interior garden with skylight, staircase and large windows to the

gardens and terraces. Installation of Aerothermal for hot water, installation of A / C by heat pump and ducts, and underfloor heating circuit. You also have the optional possibility of installing a home automation system. The plots of these villas are from 321 m2 to 448 m2.