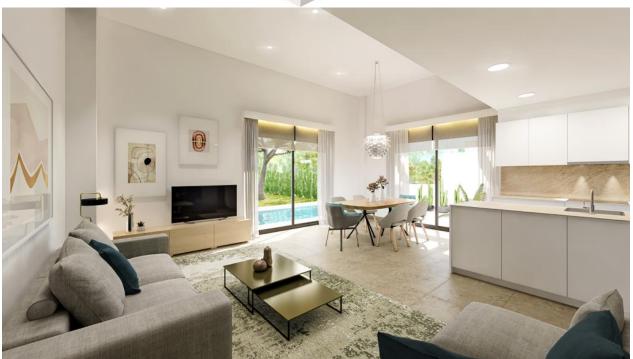

Magnificent newly built villas in Sierra Cortina. With plots from 409 m2 and homes from 153m2 built, the property is distributed in 3 bedrooms, 2 bathrooms, living room, open kitchen and solarium terrace. They are distributed on the ground floor or on the ground floor and first floor, according to typology. The houses have a private pool, beautiful gardens and parking area. Check prices and availability.