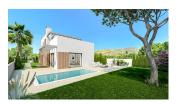

Magnificent newly built villas in Sierra Cortina. With plots from 409 m2 and homes from 153m2 built, the property is distributed in 3 bedrooms, 2 bathrooms, living room, open kitchen and solarium terrace. They are distributed on the ground floor or on the ground floor and first floor, according to typology. The houses have a private pool, beautiful gardens and parking area. Check prices and availability.