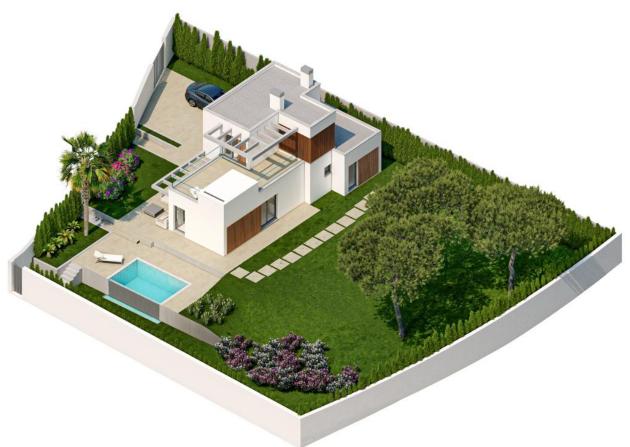

Magnificent newly built villas in Sierra Cortina. With plots from 409 m2 and homes from 153m2 built, the property is distributed in 3 bedrooms, 2 bathrooms, living room, open kitchen and solarium terrace. They are distributed on the ground floor or on the ground floor and first floor, according to typology. The houses have a private pool, beautiful gardens and parking area. Check prices and availability.