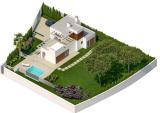

Magnificent newly built villas in Sierra Cortina. With plots from 409 m2 and homes from 153m2 built, the property is distributed in 3 bedrooms, 2 bathrooms, living room, open kitchen and solarium terrace. They are distributed on the ground floor or on the ground floor and first floor, according to typology. The houses have a private pool, beautiful gardens and parking area. Check prices and availability.