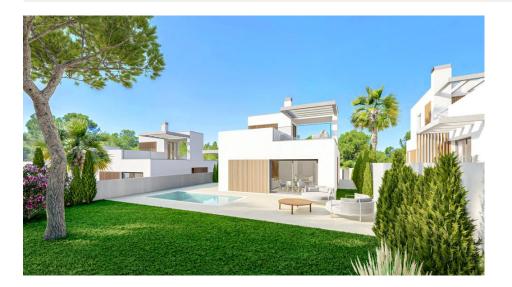

Magnificent newly built villas in Sierra Cortina. With plots from 409 m2 and homes from 153m2 built, the property is distributed in 3 bedrooms, 2 bathrooms, living room, open kitchen and solarium terrace. They are distributed on the ground floor or on the ground floor and first floor, according to typology. The houses have a private pool, beautiful gardens and parking area. Check prices and availability.