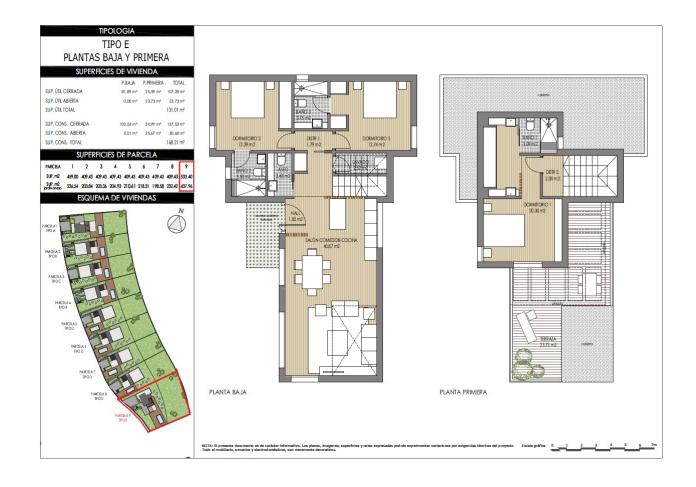

PARCBA

1 2 3 4 5 6 7 8 9

SIP. m2

SIP. m2

SIP. m2

225.54 20038 2033 20493 310.61 218.31 198.55 220.42 47.75

PLANTA PRIMERA

NOTA: El presente documento es de carácter informativo. Los planos, imagenes, superficies y cotas expresadas podrán experimentar variaciones por exigencias técnicas del proyecto. Esca Todo el mobiliario, armanios y electrodo mésticos, son meramente decorativos.

TIPOLOGIA