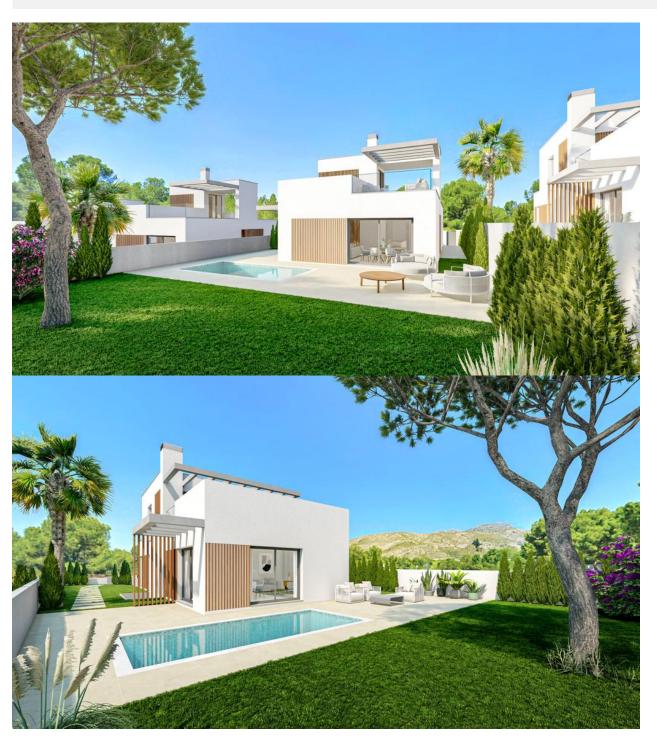

Magnificent newly built villas in Sierra Cortina. With plots from 409 m2 and homes from 153m2 built, the property is distributed in 3 bedrooms, 2 bathrooms, living room, open kitchen and solarium terrace. They are distributed on the ground floor or on the ground floor and first floor, according to typology. The houses have a private pool, beautiful gardens and parking area. Check prices and availability.