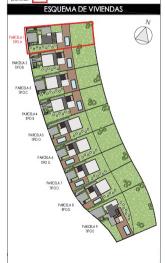

| 595.000 € |
| :       |           |
| :       | Finestrat |
| :       | 3         |
| :       | 2         |
| ( m2 ): | 153       |
| ( m2 ): | 409       |
| ( m2 ): | -         |
| :       |           |
| :       | -         |
|         | _         |









Magnificent newly built villas in Sierra Cortina. With plots from 409 m2 and homes from 153m2 built, the property is distributed in 3 bedrooms, 2 bathrooms, living room, open kitchen and solarium terrace. They are distributed on the ground floor or on the ground floor and first floor, according to typology. The houses have a private pool, beautiful gardens and parking area. Check prices and availability.















PARCBA

1 2 3 4 5 6 7 8 9

SIP. m2

SIP. m2

SIP. m2

225.54 20038 2033 20493 310.61 218.31 198.55 220.42 47.75







PLANTA PRIMERA

NOTA: El presente documento es de carácter informativo. Los planos, imagenes, superficies y cotas expresadas podrán experimentar variaciones por exigencias técnicas del proyecto. Esca Todo el mobiliario, armanios y electrodo mésticos, son meramente decorativos.

TIPOLOGIA

## TIPO B PLANTA BAJA Y CASETÓN SUPERFICIES DE VIVIENDA

PARCIBA I Z 3 4 5 6 7 8 9 SUP. m2 4590.0 409.43 409.43 409.43 409.43 409.43 409.43 409.43 409.43 409.43 409.43 409.43 409.43 409.43 409.43 409.43 409.43 409.43 409.43 409.43 409.43 409.43 409.43 409.43 409.43 409.43 409.43 409.43 409.43 409.43 409.43 409.43 409.43 409.43 409.43 409.43 409.43 409.43 409.43 409.43 409.43 409.43 409.43 409.43 409.43 409.43 409.43 409.43 409.43 409.43 409.43 409.43 409.43 409.43 409.43 409.43 409.43 409.43 409.43