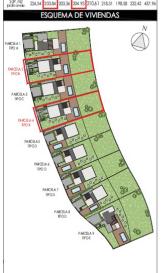

PARCBA

1 2 3 4 5 6 7 8 9

SIP. m2

SIP. m2

SIP. m2

225.54 20038 2033 20493 310.61 218.31 198.55 220.42 47.75

PLANTA PRIMERA

NOTA: El presente documento es de carácter informativo. Los planos, imagenes, superficies y cotas expresadas podrán experimentar variaciones por exigencias técnicas del proyecto. Esca Todo el mobiliario, armanios y electrodo mésticos, son meramente decorativos.