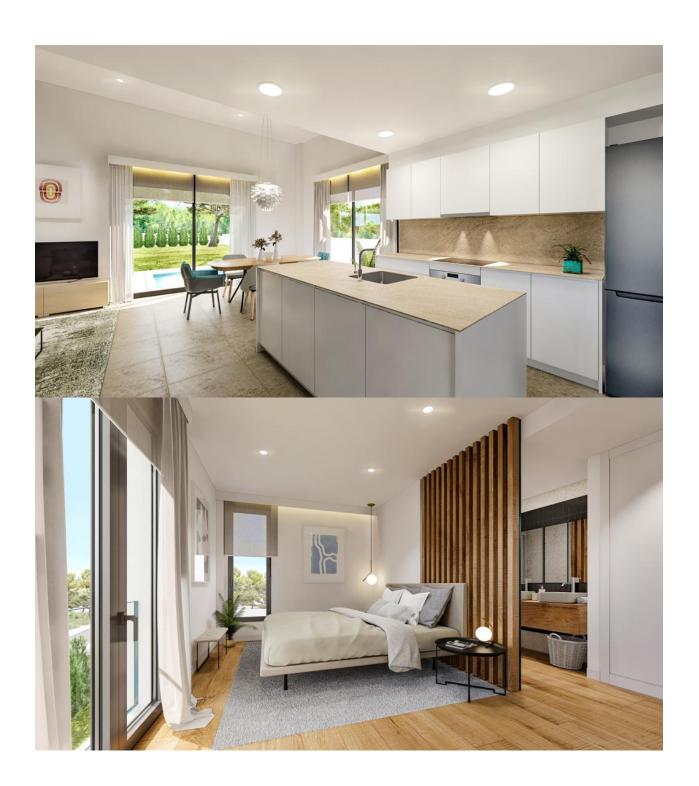

Magnificent newly built villas in Sierra Cortina. With plots from 409 m2 and homes from 153m2 built, the property is distributed in 3 bedrooms, 2 bathrooms, living room, open kitchen and solarium terrace. They are distributed on the ground floor or on the ground floor and first floor, according to typology. The houses have a private pool, beautiful gardens and parking area. Check prices and availability.