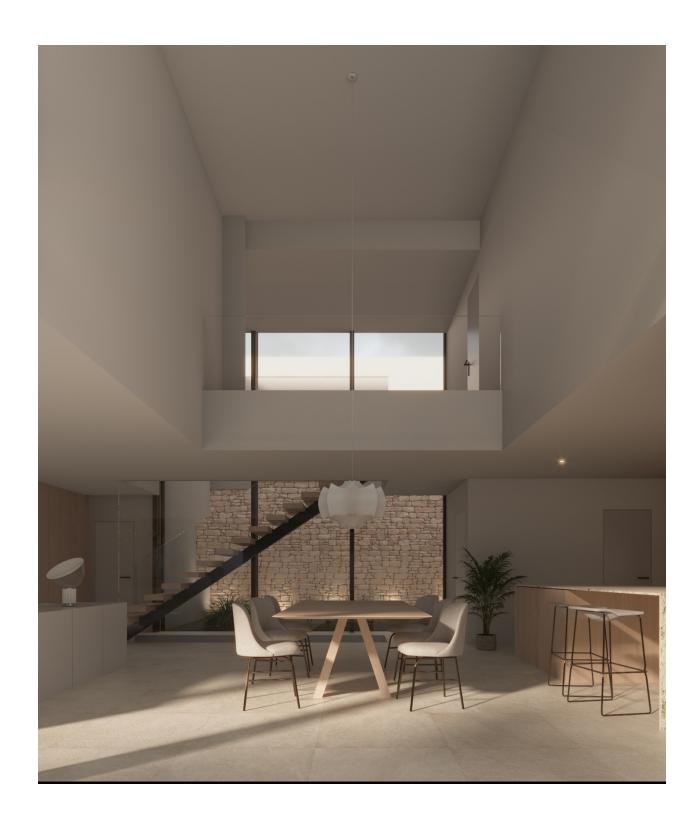

This exclusive modern design villa in Playa de Albir, Alfàs del Pi, Costa Blanca, is a newly built home that combines luxury, comfort and an unbeatable location, just a 15minute walk from the beach, with delivery scheduled for December 2024. The property has a constructed area of 339 m<sup>2</sup> on a plot of 480 m<sup>2</sup>, with a Mediterranean garden and a heated swimming pool. On the ground floor, an open space that combines a living room, dining room and kitchen with large windows and a double height that fills the entire house with natural light, connecting the interiors with the exteriors through interior patios, as well as including a garage with direct access to the house. On the first floor there are 3 ensuite bedrooms with access to a private terrace and a spectacular solarium with views of Puig Campana, the Sierra Bernia and the Sierra Helada. The semibasement floor offers 90 m<sup>2</sup> of customizable space for a gym, games room or more bedrooms. Among the outstanding features are underfloor heating, hotcold air conditioning, home automation system and alarm, as well as top quality finishes. This villa offers a privileged environment with contemporary design and all the necessary amenities