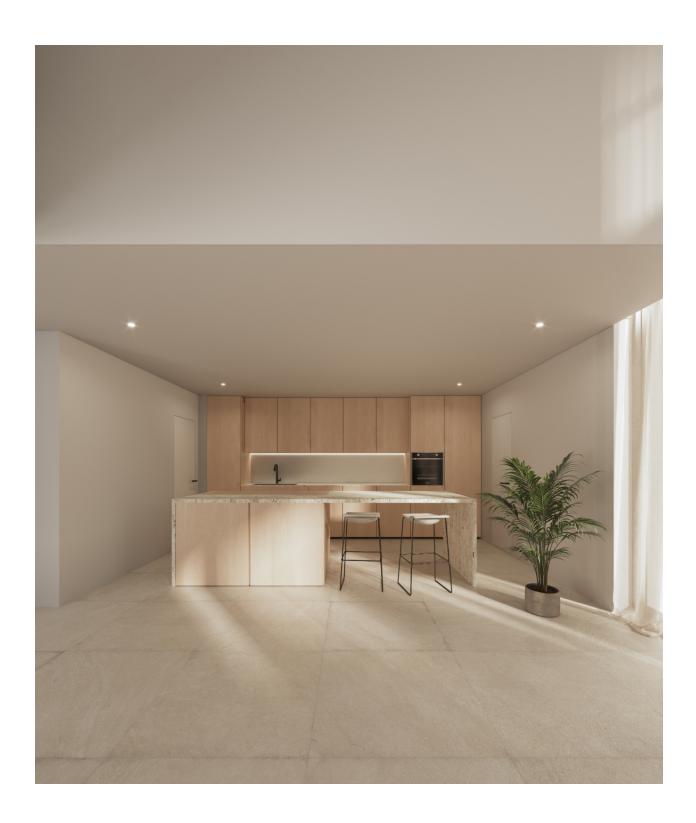

This exclusive modern design villa in Playa de Albir, Alfàs del Pi, Costa Blanca, is a newly built home that combines luxury, comfort and an unbeatable location, just a 15minute walk from the beach, with delivery scheduled for December 2024. The property has a constructed area of 339 m<sup>2</sup> on a plot of 480 m<sup>2</sup>, with a Mediterranean garden and a heated swimming pool. On the ground floor, an open space that combines a living room, dining room and kitchen with large windows and a double height that fills the entire house with natural light, connecting the interiors with the exteriors through interior patios, as well as including a garage with direct access to the house. On the first floor there are 3 ensuite bedrooms with access to a private terrace and a spectacular solarium with views of Puig Campana, the Sierra Bernia and the Sierra Helada. The semibasement floor offers 90 m<sup>2</sup> of customizable space for a gym, games room or more bedrooms. Among the outstanding features are underfloor heating, hotcold air conditioning, home automation system and alarm, as well as top quality finishes. This villa offers a privileged environment with contemporary design and all the necessary amenities