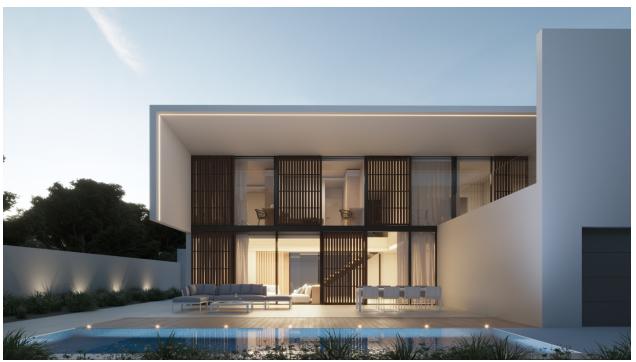

This exclusive modern design villa in Playa de Albir, Alfàs del Pi, Costa Blanca, is a newly built home that combines luxury, comfort and an unbeatable location, just a 15minute walk from the beach, with delivery scheduled for December 2024. The property has a constructed area of 339 m<sup>2</sup> on a plot of 480 m<sup>2</sup>, with a Mediterranean garden and a heated swimming pool. On the ground floor, an open space that combines a living room, dining room and kitchen with large windows and a double height that fills the entire house with natural light, connecting the interiors with the exteriors through interior patios, as well as including a garage with direct access to the house. On the first floor there are 3 ensuite bedrooms with access to a private terrace and a spectacular solarium with views of Puig Campana, the Sierra Bernia and the Sierra Helada. The semibasement floor offers 90 m<sup>2</sup> of customizable space for a gym, games room or more bedrooms. Among the outstanding features are underfloor heating, hotcold air conditioning, home automation system and alarm, as well as top quality finishes. This villa offers a privileged environment with contemporary design and all the necessary amenities