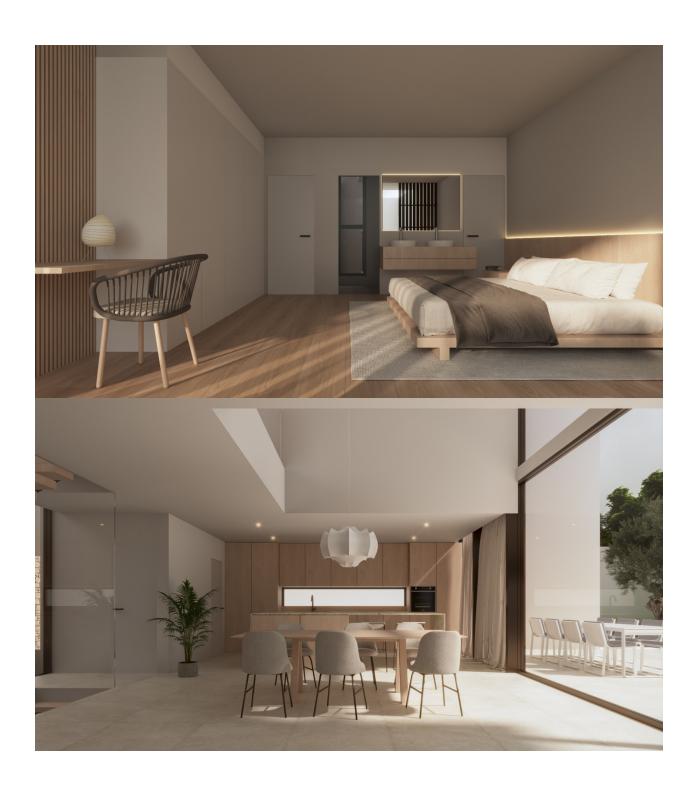

This exclusive modern design villa in Playa de Albir, Alfàs del Pi, Costa Blanca, is a newly built home that combines luxury, comfort and an unbeatable location, just a 15minute walk from the beach, with delivery scheduled for December 2024. The property has a constructed area of 339 m<sup>2</sup> on a plot of 480 m<sup>2</sup>, with a Mediterranean garden and a heated swimming pool. On the ground floor, an open space that combines a living room, dining room and kitchen with large windows and a double height that fills the entire house with natural light, connecting the interiors with the exteriors through interior patios, as well as including a garage with direct access to the house. On the first floor there are 3 ensuite bedrooms with access to a private terrace and a spectacular solarium with views of Puig Campana, the Sierra Bernia and the Sierra Helada. The semibasement floor offers 90 m<sup>2</sup> of customizable space for a gym, games room or more bedrooms. Among the outstanding features are underfloor heating, hotcold air conditioning, home automation system and alarm, as well as top quality finishes. This villa offers a privileged environment with contemporary design and all the necessary amenities

| VIVIENDA                          | 2                    |  |
|-----------------------------------|----------------------|--|
| Estancia                          | Superficies útile:   |  |
| Planta Primera                    |                      |  |
| EXTERIOR                          |                      |  |
| Terraza garaje cubierta           | 13,13 m <sup>2</sup> |  |
| Terraza garaje descubierto        | 12,79 m²             |  |
| Patio escalera acceso<br>solárium | 5,27 m²              |  |
| TOTAL ÚTIL:                       | 31,19 m²             |  |
| INTERIOR                          |                      |  |
| Pasillo P1                        | 9,28 m²              |  |
| Dormitorio 1                      | 18,13 m <sup>2</sup> |  |
| Baño 1                            | 5,11 m²              |  |
| Dormitorio 2                      | 11,89 m²             |  |
| Baño 2                            | 3,05 m²              |  |
| Dormitorio 3                      | 17,75 m <sup>2</sup> |  |
| Baño 3                            | 3,66 m²              |  |
| Doble altura escalera             | 3,38 m²              |  |
| Doble altura comedor              | 7,58 m²              |  |
| TOTAL ÚTIL:                       | 79,83 m²             |  |