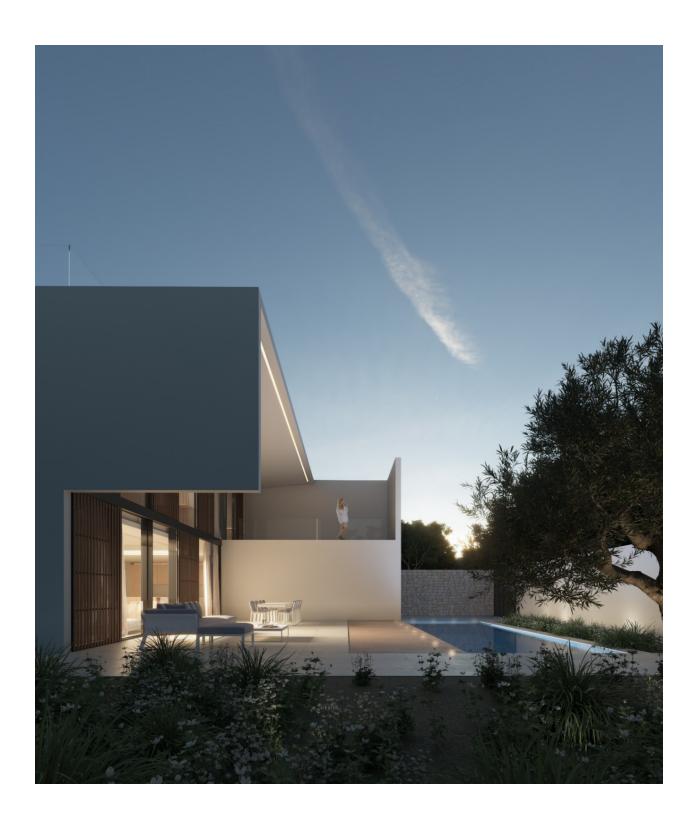

This exclusive modern design villa in Playa de Albir, Alfàs del Pi, Costa Blanca, is a newly built home that combines luxury, comfort and an unbeatable location, just a 15minute walk from the beach, with delivery scheduled for December 2024. The property has a constructed area of 339 m<sup>2</sup> on a plot of 480 m<sup>2</sup>, with a Mediterranean garden and a heated swimming pool. On the ground floor, an open space that combines a living room, dining room and kitchen with large windows and a double height that fills the entire house with natural light, connecting the interiors with the exteriors through interior patios, as well as including a garage with direct access to the house. On the first floor there are 3 ensuite bedrooms with access to a private terrace and a spectacular solarium with views of Puig Campana, the Sierra Bernia and the Sierra Helada. The semibasement floor offers 90 m<sup>2</sup> of customizable space for a gym, games room or more bedrooms. Among the outstanding features are underfloor heating, hotcold air conditioning, home automation system and alarm, as well as top quality finishes. This villa offers a privileged environment with contemporary design and all the necessary amenities