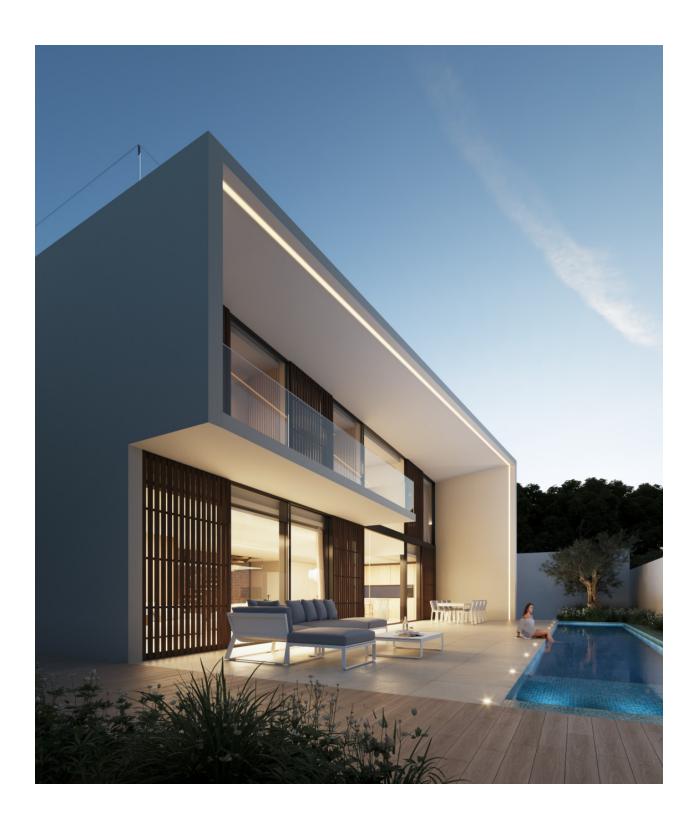

This exclusive modern design villa in Playa de Albir, Alfàs del Pi, Costa Blanca, is a newly built home that combines luxury, comfort and an unbeatable location, just a 15minute walk from the beach, with delivery scheduled for December 2024. The property has a constructed area of 339 m<sup>2</sup> on a plot of 480 m<sup>2</sup>, with a Mediterranean garden and a heated swimming pool. On the ground floor, an open space that combines a living room, dining room and kitchen with large windows and a double height that fills the entire house with natural light, connecting the interiors with the exteriors through interior patios, as well as including a garage with direct access to the house. On the first floor there are 3 ensuite bedrooms with access to a private terrace and a spectacular solarium with views of Puig Campana, the Sierra Bernia and the Sierra Helada. The semibasement floor offers 90 m<sup>2</sup> of customizable space for a gym, games room or more bedrooms. Among the outstanding features are underfloor heating, hotcold air conditioning, home automation system and alarm, as well as top quality finishes. This villa offers a privileged environment with contemporary design and all the necessary amenities