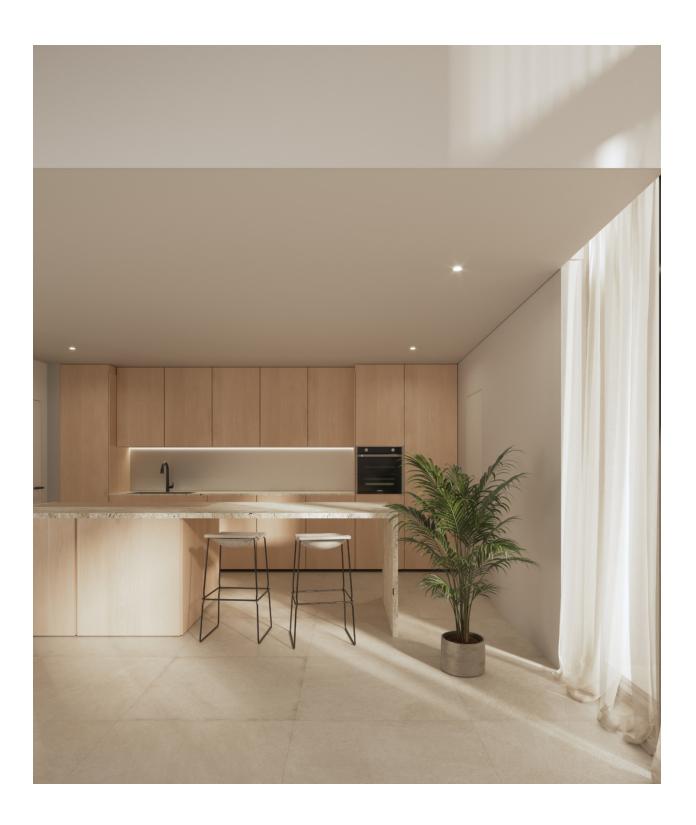

This exclusive modern design villa in Playa de Albir, Alfàs del Pi, Costa Blanca, is a newly built home that combines luxury, comfort and an unbeatable location, just a 15minute walk from the beach, with delivery scheduled for December 2024. The property has a constructed area of 339 m<sup>2</sup> on a plot of 480 m<sup>2</sup>, with a Mediterranean garden and a heated swimming pool. On the ground floor, an open space that combines a living room, dining room and kitchen with large windows and a double height that fills the entire house with natural light, connecting the interiors with the exteriors through interior patios, as well as including a garage with direct access to the house. On the first floor there are 3 ensuite bedrooms with access to a private terrace and a spectacular solarium with views of Puig Campana, the Sierra Bernia and the Sierra Helada. The semibasement floor offers 90 m<sup>2</sup> of customizable space for a gym, games room or more bedrooms. Among the outstanding features are underfloor heating, hotcold air conditioning, home automation system and alarm, as well as top quality finishes. This villa offers a privileged environment with contemporary design and all the necessary amenities