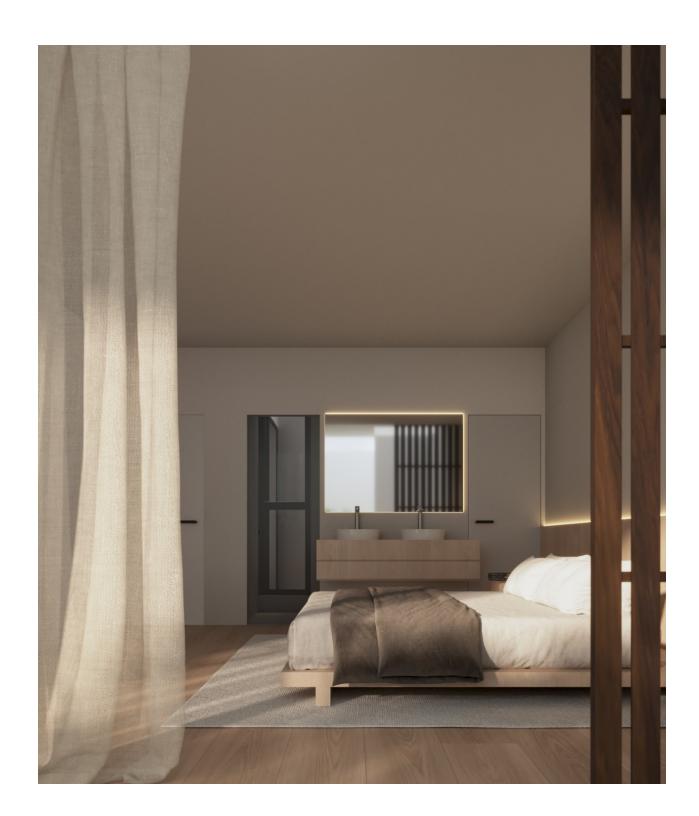

This exclusive modern design villa in Playa de Albir, Alfàs del Pi, Costa Blanca, is a newly built home that combines luxury, comfort and an unbeatable location, just a 15minute walk from the beach, with delivery scheduled for December 2024. The property has a constructed area of 339 m<sup>2</sup> on a plot of 480 m<sup>2</sup>, with a Mediterranean garden and a heated swimming pool. On the ground floor, an open space that combines a living room, dining room and kitchen with large windows and a double height that fills the entire house with natural light, connecting the interiors with the exteriors through interior patios, as well as including a garage with direct access to the house. On the first floor there are 3 ensuite bedrooms with access to a private terrace and a spectacular solarium with views of Puig Campana, the Sierra Bernia and the Sierra Helada. The semibasement floor offers 90 m<sup>2</sup> of customizable space for a gym, games room or more bedrooms. Among the outstanding features are underfloor heating, hotcold air conditioning, home automation system and alarm, as well as top quality finishes. This villa offers a privileged environment with contemporary design and all the necessary amenities

| VIVIENDA                          | 2                    |  |
|-----------------------------------|----------------------|--|
| Estancia                          | Superficies útile:   |  |
| Planta Primera                    |                      |  |
| EXTERIOR                          |                      |  |
| Terraza garaje cubierta           | 13,13 m <sup>2</sup> |  |
| Terraza garaje descubierto        | 12,79 m²             |  |
| Patio escalera acceso<br>solárium | 5,27 m²              |  |
| TOTAL ÚTIL:                       | 31,19 m²             |  |
| INTERIOR                          |                      |  |
| Pasillo P1                        | 9,28 m²              |  |
| Dormitorio 1                      | 18,13 m <sup>2</sup> |  |
| Baño 1                            | 5,11 m²              |  |
| Dormitorio 2                      | 11,89 m²             |  |
| Baño 2                            | 3,05 m²              |  |
| Dormitorio 3                      | 17,75 m <sup>2</sup> |  |
| Baño 3                            | 3,66 m²              |  |
| Doble altura escalera             | 3,38 m²              |  |
| Doble altura comedor              | 7,58 m²              |  |
| TOTAL ÚTIL:                       | 79,83 m²             |  |