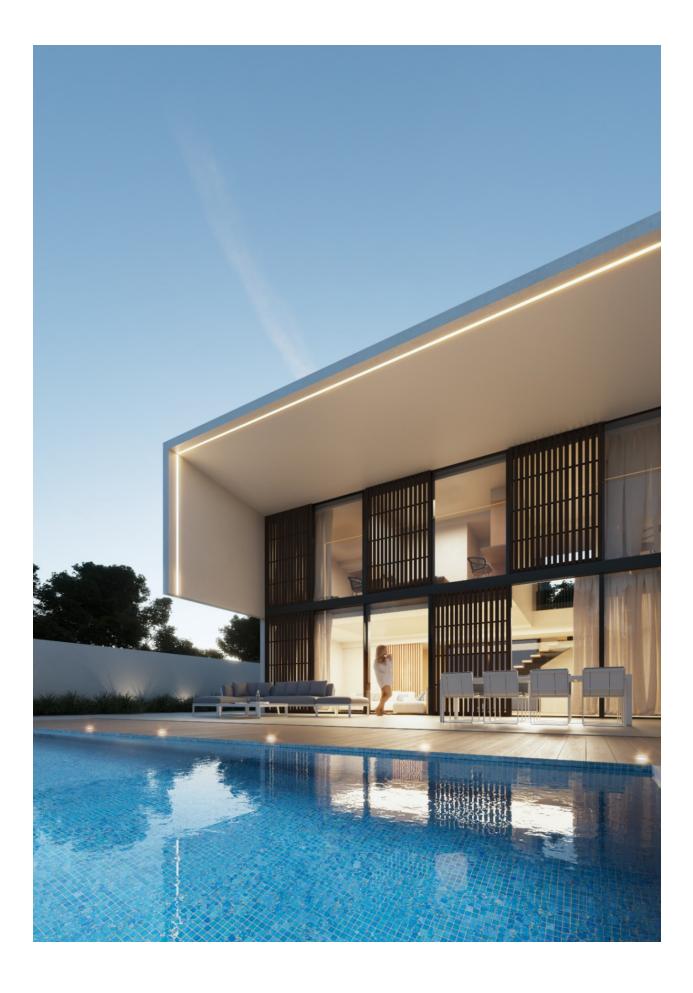

This exclusive modern design villa in Playa de Albir, Alfàs del Pi, Costa Blanca, is a newly built home that combines luxury, comfort and an unbeatable location, just a 15minute walk from the beach, with delivery scheduled for December 2024. The property has a constructed area of 339 m<sup>2</sup> on a plot of 480 m<sup>2</sup>, with a Mediterranean garden and a heated swimming pool. On the ground floor, an open space that combines a living room, dining room and kitchen with large windows and a double height that fills the entire house with natural light, connecting the interiors with the exteriors through interior patios, as well as including a garage with direct access to the house. On the first floor there are 3 ensuite bedrooms with access to a private terrace and a spectacular solarium with views of Puig Campana, the Sierra Bernia and the Sierra Helada. The semibasement floor offers 90 m<sup>2</sup> of customizable space for a gym, games room or more bedrooms. Among the outstanding features are underfloor heating, hotcold air conditioning, home automation system and alarm, as well as top quality finishes. This villa offers a privileged environment with contemporary design and all the necessary amenities