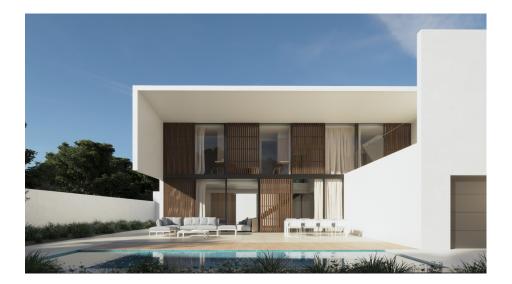

This exclusive modern design villa in Playa de Albir, Alfàs del Pi, Costa Blanca, is a newly built home that combines luxury, comfort and an unbeatable location, just a 15minute walk from the beach, with delivery scheduled for December 2024. The property has a constructed area of 339 m<sup>2</sup> on a plot of 480 m<sup>2</sup>, with a Mediterranean garden and a heated swimming pool. On the ground floor, an open space that combines a living room, dining room and kitchen with large windows and a double height that fills the entire house with natural light, connecting the interiors with the exteriors through interior patios, as well as including a garage with direct access to the house. On the first floor there are 3 ensuite bedrooms with access to a private terrace and a spectacular solarium with views of Puig Campana, the Sierra Bernia and the Sierra Helada. The semibasement floor offers 90 m<sup>2</sup> of customizable space for a gym, games room or more bedrooms. Among the outstanding features are underfloor heating, hotcold air conditioning, home automation system and alarm, as well as top quality finishes. This villa offers a privileged environment with contemporary design and all the necessary amenities