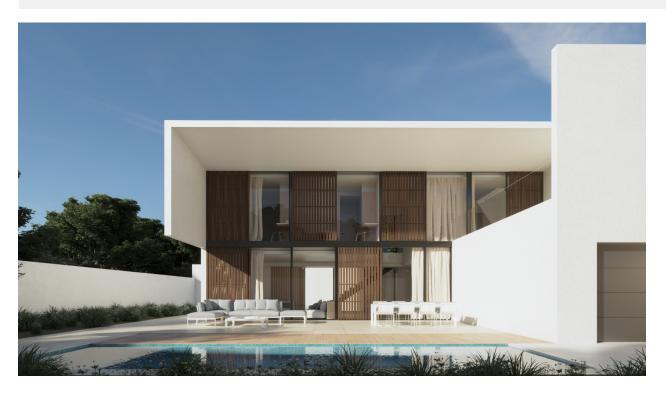

This exclusive modern design villa in Playa de Albir, Alfàs del Pi, Costa Blanca, is a newly built home that combines luxury, comfort and an unbeatable location, just a 15minute walk from the beach, with delivery scheduled for December 2024. The property has a constructed area of 339 m<sup>2</sup> on a plot of 480 m<sup>2</sup>, with a Mediterranean garden and a heated swimming pool. On the ground floor, an open space that combines a living room, dining room and kitchen with large windows and a double height that fills the entire house with natural light, connecting the interiors with the exteriors through interior patios, as well as including a garage with direct access to the house. On the first floor there are 3 ensuite bedrooms with access to a private terrace and a spectacular solarium with views of Puig Campana, the Sierra Bernia and the Sierra Helada. The semibasement floor offers 90 m<sup>2</sup> of customizable space for a gym, games room or more bedrooms. Among the outstanding features are underfloor heating, hotcold air conditioning, home automation system and alarm, as well as top quality finishes. This villa offers a privileged environment with contemporary design and all the necessary amenities