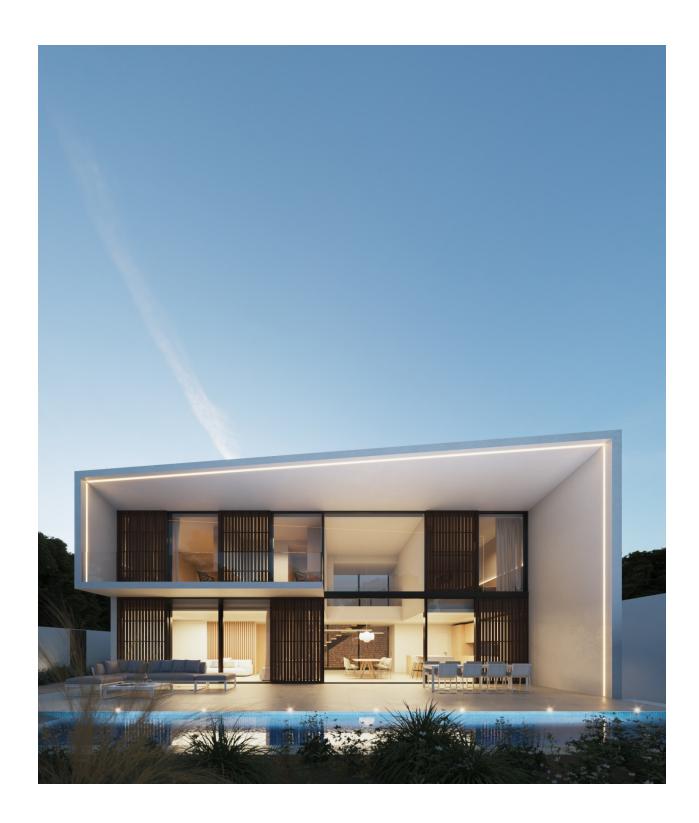

This exclusive modern design villa in Playa de Albir, Alfàs del Pi, Costa Blanca, is a newly built home that combines luxury, comfort and an unbeatable location, just a 15minute walk from the beach, with delivery scheduled for December 2024. The property has a constructed area of 339 m<sup>2</sup> on a plot of 480 m<sup>2</sup>, with a Mediterranean garden and a heated swimming pool. On the ground floor, an open space that combines a living room, dining room and kitchen with large windows and a double height that fills the entire house with natural light, connecting the interiors with the exteriors through interior patios, as well as including a garage with direct access to the house. On the first floor there are 3 ensuite bedrooms with access to a private terrace and a spectacular solarium with views of Puig Campana, the Sierra Bernia and the Sierra Helada. The semibasement floor offers 90 m<sup>2</sup> of customizable space for a gym, games room or more bedrooms. Among the outstanding features are underfloor heating, hotcold air conditioning, home automation system and alarm, as well as top quality finishes. This villa offers a privileged environment with contemporary design and all the necessary amenities