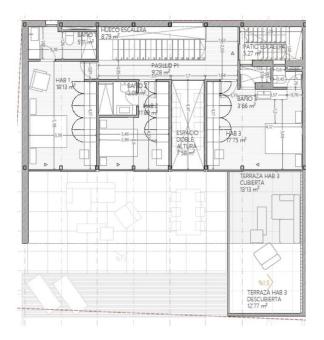

| VIVIENDA                          | 2                    |  |
|-----------------------------------|----------------------|--|
| Estancia                          | Superficies útile:   |  |
| Planta Primera                    |                      |  |
| EXTERIOR                          |                      |  |
| Terraza garaje cubierta           | 13,13 m <sup>2</sup> |  |
| Terraza garaje descubierto        | 12,79 m²             |  |
| Patio escalera acceso<br>solárium | 5,27 m²              |  |
| TOTAL ÚTIL:                       | 31,19 m²             |  |
| INTERIOR                          |                      |  |
| Pasillo P1                        | 9,28 m²              |  |
| Dormitorio 1                      | 18,13 m <sup>2</sup> |  |
| Baño 1                            | 5,11 m²              |  |
| Dormitorio 2                      | 11,89 m²             |  |
| Baño 2                            | 3,05 m²              |  |
| Dormitorio 3                      | 17,75 m <sup>2</sup> |  |
| Baño 3                            | 3,66 m²              |  |
| Doble altura escalera             | 3,38 m²              |  |
| Doble altura comedor              | 7,58 m²              |  |
| TOTAL ÚTIL:                       | 79,83 m²             |  |