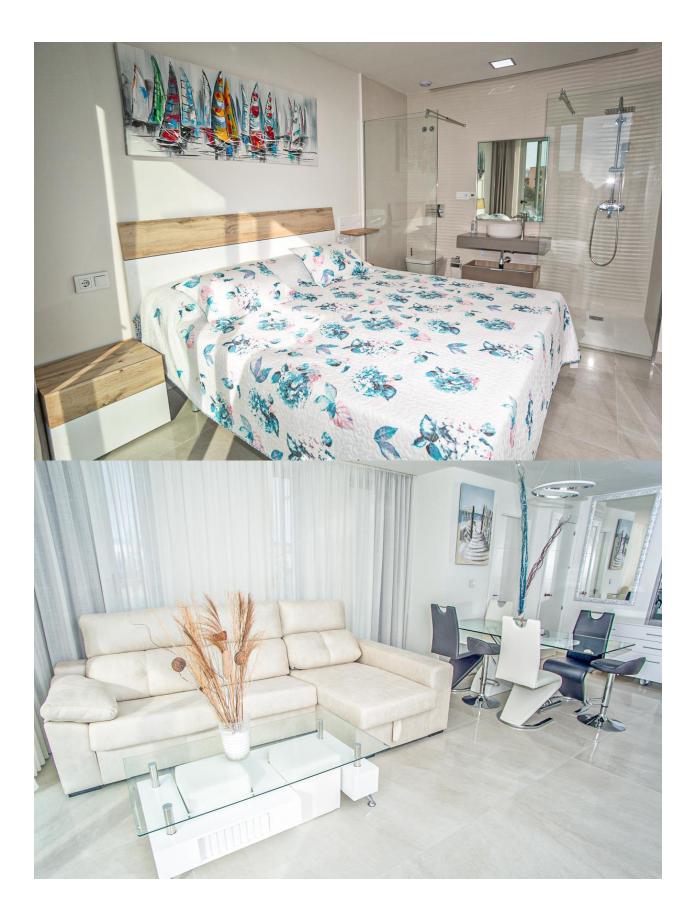

Type A, B, C twobedroom apartments from € 180,000 to € 320,000. 8storey building, six with appliances type A, B, C and the seventh with 3 apartments type "Big" that communicate with the eighth through a private tower to the terrace area with pergola and outdoor area. Apartment TYPE A and C: it has surface constr. approx. 80 m2, distributed in 1 bedroom with bathroom en suite + a reversible terrace, which could be like another bedroom or as the terrace. Apartment type B: sup.const. approx. 80m2, distributed in 2 bedrooms and 2 bathrooms (one en suite). The building has a private outdoor garage, storage room in the basement, infinity pool plus whirlpool and garden areas. It is located 15 min walk to the beach of Poniente and La Cala Finestrat, 10 min. of the shopping centers "La Marina". Possibility to buy garage and storage.