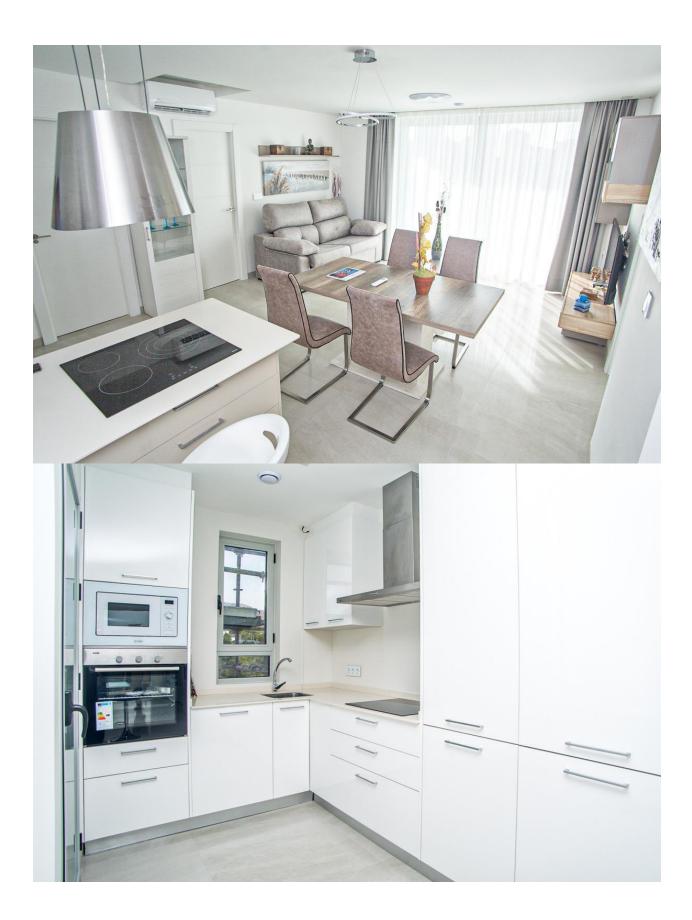

Type A, B, C twobedroom apartments from € 180,000 to € 320,000. 8storey building, six with appliances type A, B, C and the seventh with 3 apartments type "Big" that communicate with the eighth through a private tower to the terrace area with pergola and outdoor area. Apartment TYPE A and C: it has surface constr. approx. 80 m2, distributed in 1 bedroom with bathroom en suite + a reversible terrace, which could be like another bedroom or as the terrace. Apartment type B: sup.const. approx. 80m2, distributed in 2 bedrooms and 2 bathrooms (one en suite). The building has a private outdoor garage, storage room in the basement, infinity pool plus whirlpool and garden areas. It is located 15 min walk to the beach of Poniente and La Cala Finestrat, 10 min. of the shopping centers "La Marina". Possibility to buy garage and storage.