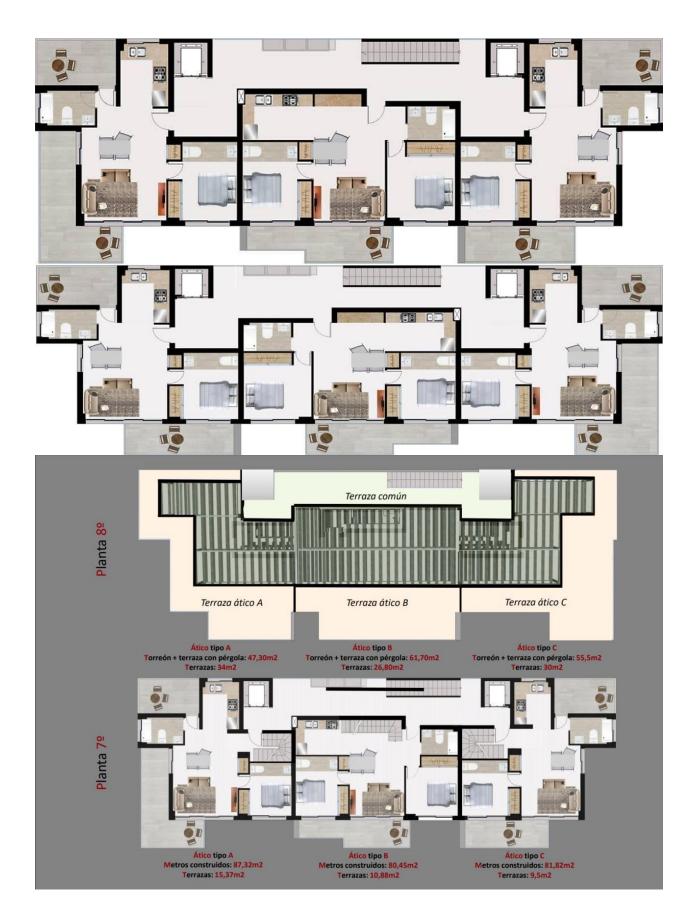

Type A, B, C twobedroom apartments from € 180,000 to € 320,000. 8storey building, six with appliances type A, B, C and the seventh with 3 apartments type "Big" that communicate with the eighth through a private tower to the terrace area with pergola and outdoor area. Apartment TYPE A and C: it has surface constr. approx. 80 m2, distributed in 1 bedroom with bathroom en suite + a reversible terrace, which could be like another bedroom or as the terrace. Apartment type B: sup.const. approx. 80m2, distributed in 2 bedrooms and 2 bathrooms (one en suite). The building has a private outdoor garage, storage room in the basement, infinity pool plus whirlpool and garden areas. It is located 15 min walk to the beach of Poniente and La Cala Finestrat, 10 min. of the shopping centers "La Marina". Possibility to buy garage and storage.