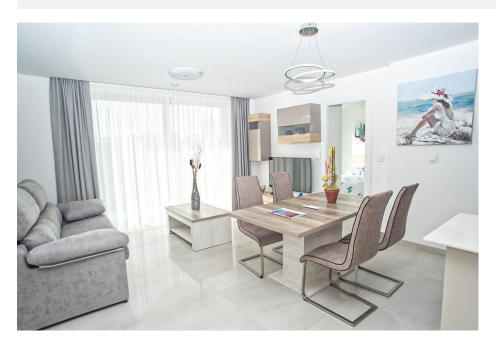

Type A, B, C twobedroom apartments from € 180,000 to € 320,000. 8storey building, six with appliances type A, B, C and the seventh with 3 apartments type "Big" that communicate with the eighth through a private tower to the terrace area with pergola and outdoor area. Apartment TYPE A and C: it has surface constr. approx. 80 m2, distributed in 1 bedroom with bathroom en suite + a reversible terrace, which could be like another bedroom or as the terrace. Apartment type B: sup.const. approx. 80m2, distributed in 2 bedrooms and 2 bathrooms (one en suite). The building has a private outdoor garage, storage room in the basement, infinity pool plus whirlpool and garden areas. It is located 15 min walk to the beach of Poniente and La Cala Finestrat, 10 min. of the shopping centers "La Marina". Possibility to buy garage and storage.