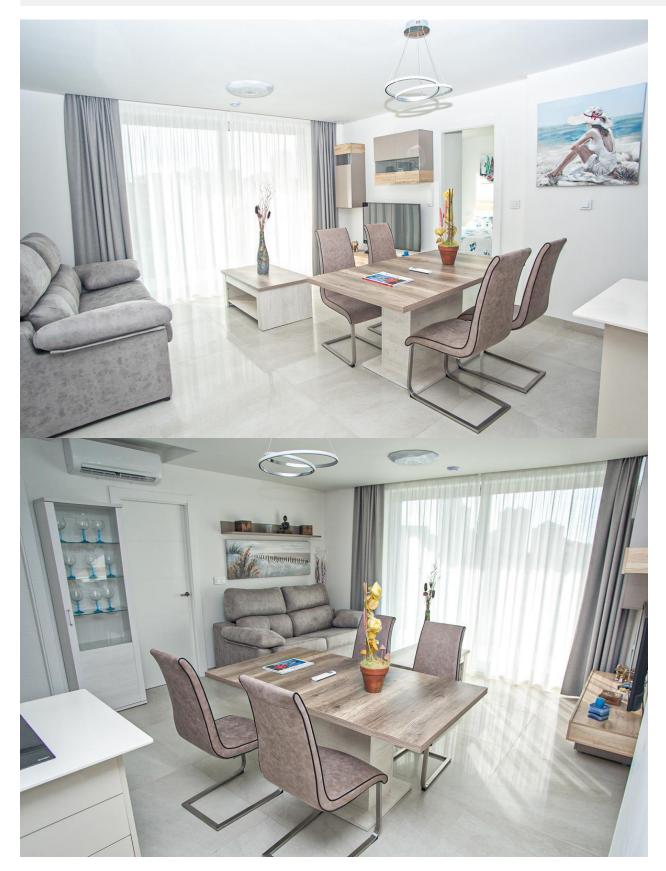

Type A, B, C twobedroom apartments from € 180,000 to € 320,000. 8storey building, six with appliances type A, B, C and the seventh with 3 apartments type "Big" that communicate with the eighth through a private tower to the terrace area with pergola and outdoor area. Apartment TYPE A and C: it has surface constr. approx. 80 m2, distributed in 1 bedroom with bathroom en suite + a reversible terrace, which could be like another bedroom or as the terrace. Apartment type B: sup.const. approx. 80m2, distributed in 2 bedrooms and 2 bathrooms (one en suite). The building has a private outdoor garage, storage room in the basement, infinity pool plus whirlpool and garden areas. It is located 15 min walk to the beach of Poniente and La Cala Finestrat, 10 min. of the shopping centers "La Marina". Possibility to buy garage and storage.

## PROPERTY GALLERY

"OUR EXPERIENCE IS YOUR GUARANTEE"