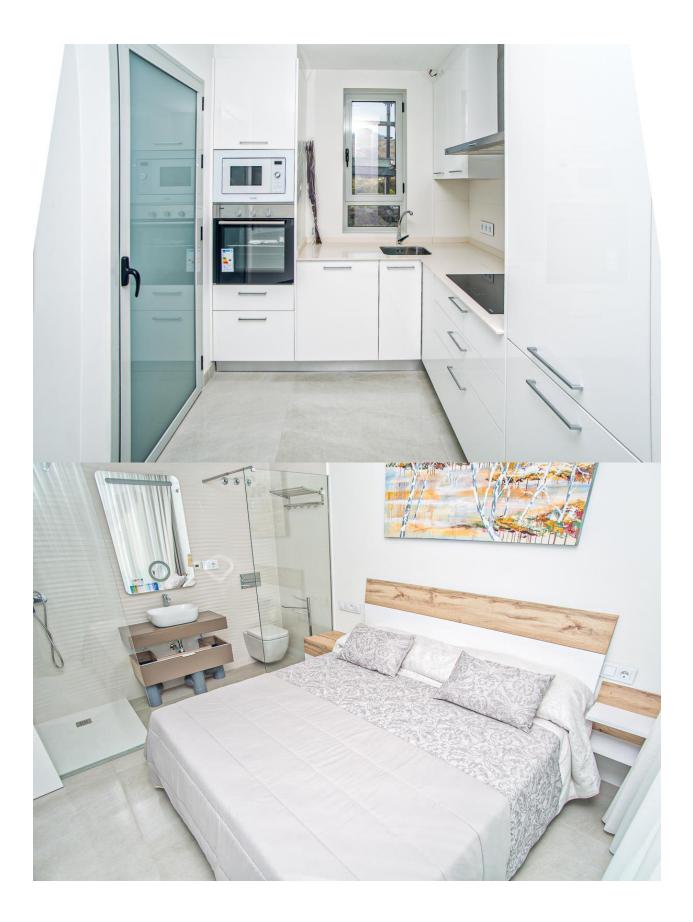

Type A, B, C twobedroom apartments from € 180,000 to € 320,000. 8storey building, six with appliances type A, B, C and the seventh with 3 apartments type "Big" that communicate with the eighth through a private tower to the terrace area with pergola and outdoor area. Apartment TYPE A and C: it has surface constr. approx. 80 m2, distributed in 1 bedroom with bathroom en suite + a reversible terrace, which could be like another bedroom or as the terrace. Apartment type B: sup.const. approx. 80m2, distributed in 2 bedrooms and 2 bathrooms (one en suite). The building has a private outdoor garage, storage room in the basement, infinity pool plus whirlpool and garden areas. It is located 15 min walk to the beach of Poniente and La Cala Finestrat, 10 min. of the shopping centers "La Marina". Possibility to buy garage and storage.