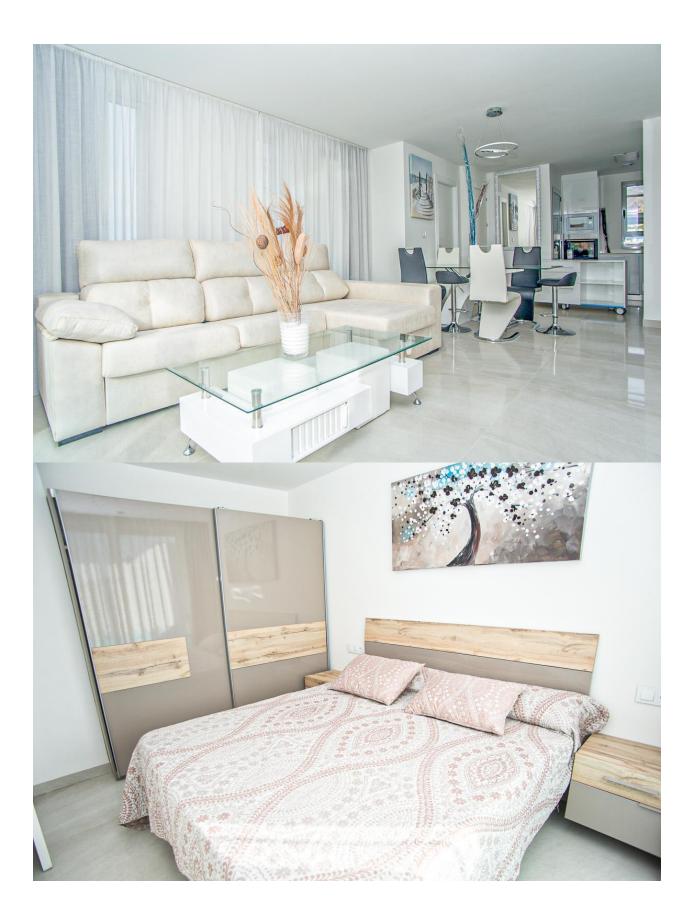

Type A, B, C twobedroom apartments from € 180,000 to € 320,000. 8storey building, six with appliances type A, B, C and the seventh with 3 apartments type "Big" that communicate with the eighth through a private tower to the terrace area with pergola and outdoor area. Apartment TYPE A and C: it has surface constr. approx. 80 m2, distributed in 1 bedroom with bathroom en suite + a reversible terrace, which could be like another bedroom or as the terrace. Apartment type B: sup.const. approx. 80m2, distributed in 2 bedrooms and 2 bathrooms (one en suite). The building has a private outdoor garage, storage room in the basement, infinity pool plus whirlpool and garden areas. It is located 15 min walk to the beach of Poniente and La Cala Finestrat, 10 min. of the shopping centers "La Marina". Possibility to buy garage and storage.