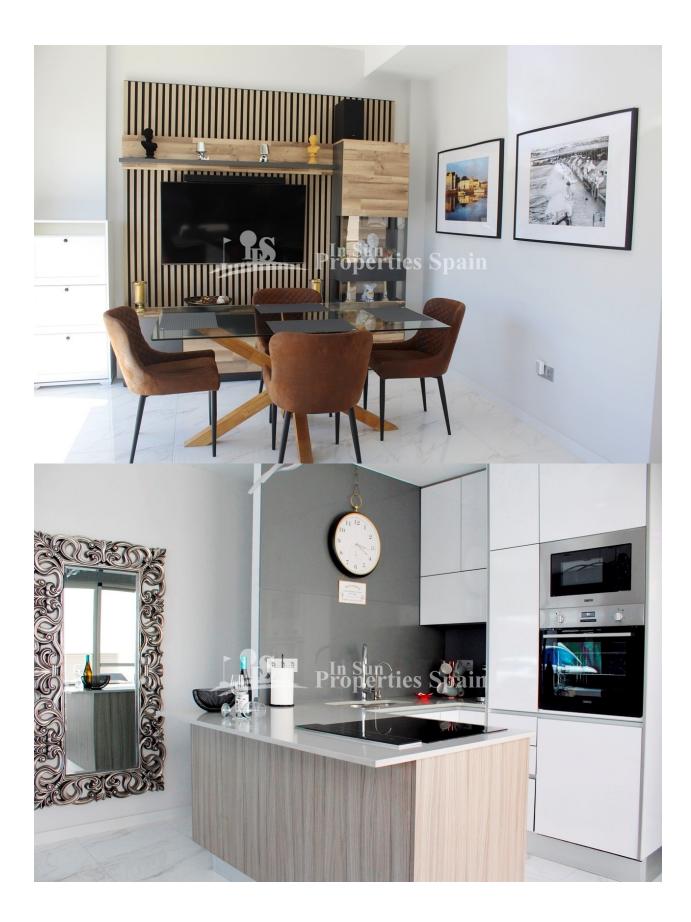

Wonderful south/west facing detached villa for sale with 4 bedrooms,3 ensuite bathrooms and a separate guest toilet. This fully equipped property has a very sunny plot of 200m2, a heated swimming pool, low maintenance tiled terraces and an 80m2 private solarium allowing spectacular views towards the pink salt lakes and pine forest! Throughout the villa there is lots of natural light provided by the high ceilings and French doors. On the upper level is a well distributed L shaped living and dining area that leads into an open plan stylish integrated kitchen with plenty of storage space and a separate utility/ laundry room (could be used as a 5th bedroom). There is a magnificent master bedroom with feature walk-in wardrobe and en-suite bathroom. On the ground floor you will find a second lounge with cinema room, plus two additional bedrooms both with en-suite bathrooms. There is a 4th bedroom or private gymnasium that includes a very useful storage cupboard. Built in 2023 this impressive villa has it all and is beautifully furnished with many extras including; ducted air-conditioning with Airzone control, reverse osmosis water filter system, mosquito nets,