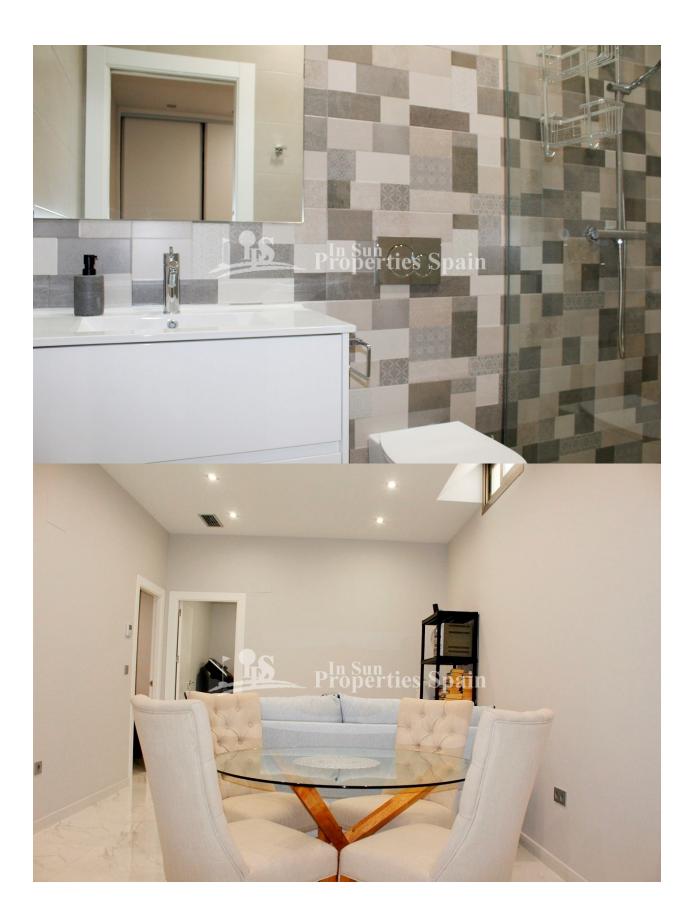

Wonderful south/west facing detached villa for sale with 4 bedrooms,3 ensuite bathrooms and a separate guest toilet. This fully equipped property has a very sunny plot of 200m2, a heated swimming pool, low maintenance tiled terraces and an 80m2 private solarium allowing spectacular views towards the pink salt lakes and pine forest! Throughout the villa there is lots of natural light provided by the high ceilings and French doors. On the upper level is a well distributed L shaped living and dining area that leads into an open plan stylish integrated kitchen with plenty of storage space and a separate utility/ laundry room (could be used as a 5th bedroom). There is a magnificent master bedroom with feature walk-in wardrobe and en-suite bathroom. On the ground floor you will find a second lounge with cinema room, plus two additional bedrooms both with en-suite bathrooms. There is a 4th bedroom or private gymnasium that includes a very useful storage cupboard. Built in 2023 this impressive villa has it all and is beautifully furnished with many extras including; ducted air-conditioning with Airzone control, reverse osmosis water filter system, mosquito nets,