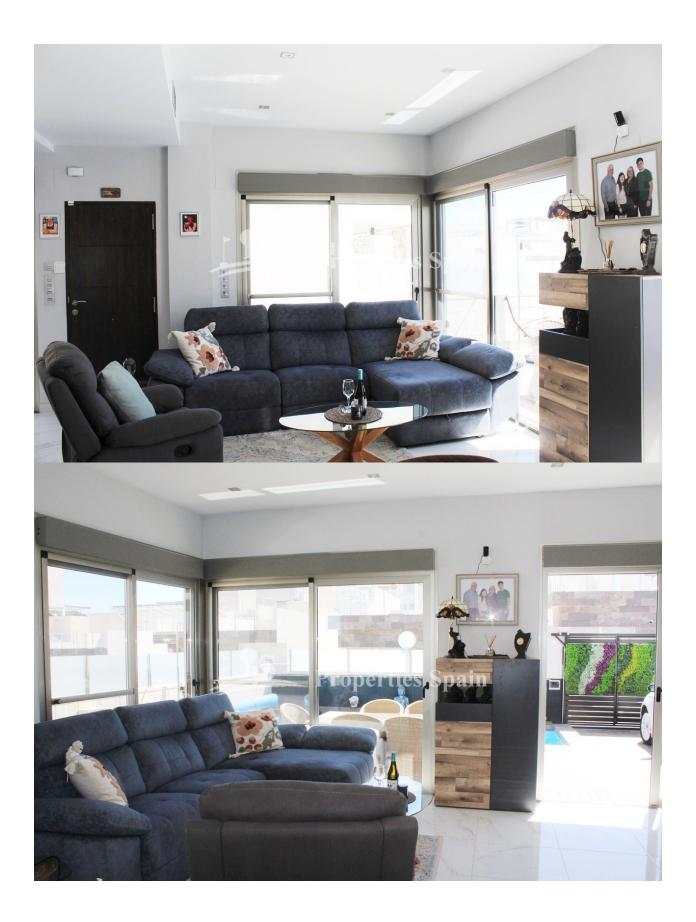

Wonderful south/west facing detached villa for sale with 4 bedrooms,3 ensuite bathrooms and a separate guest toilet. This fully equipped property has a very sunny plot of 200m2, a heated swimming pool, low maintenance tiled terraces and an 80m2 private solarium allowing spectacular views towards the pink salt lakes and pine forest! Throughout the villa there is lots of natural light provided by the high ceilings and French doors. On the upper level is a well distributed L shaped living and dining area that leads into an open plan stylish integrated kitchen with plenty of storage space and a separate utility/ laundry room (could be used as a 5th bedroom). There is a magnificent master bedroom with feature walk-in wardrobe and en-suite bathroom. On the ground floor you will find a second lounge with cinema room, plus two additional bedrooms both with en-suite bathrooms. There is a 4th bedroom or private gymnasium that includes a very useful storage cupboard. Built in 2023 this impressive villa has it all and is beautifully furnished with many extras including; ducted air-conditioning with Airzone control, reverse osmosis water filter system, mosquito nets,