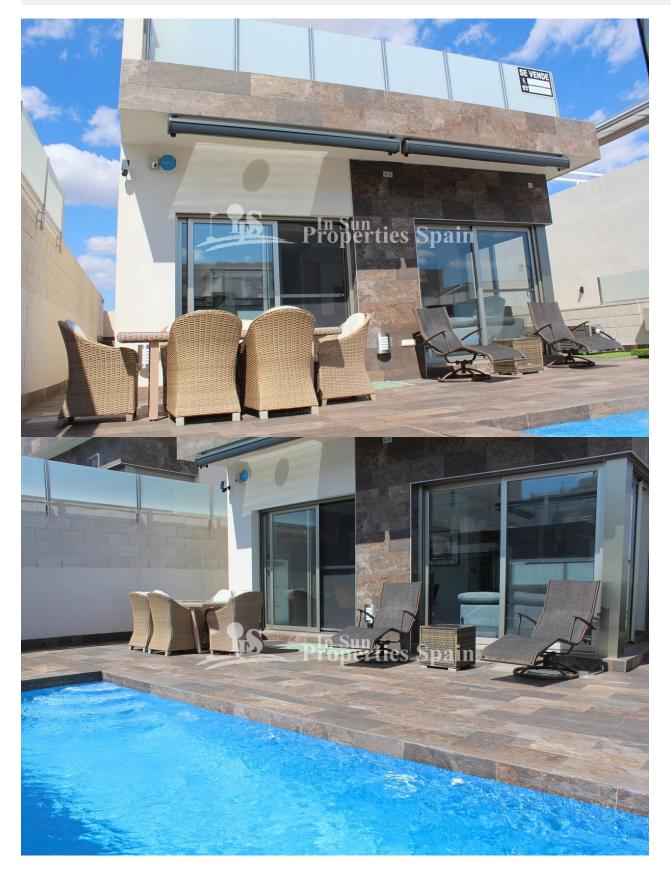

Wonderful south/west facing detached villa for sale with 4 bedrooms,3 ensuite bathrooms and a separate guest toilet. This fully equipped property has a very sunny plot of 200m2, a heated swimming pool, low maintenance tiled terraces and an 80m2 private solarium allowing spectacular views towards the pink salt lakes and pine forest! Throughout the villa there is lots of natural light provided by the high ceilings and French doors. On the upper level is a well distributed L shaped living and dining area that leads into an open plan stylish integrated kitchen with plenty of storage space and a separate utility/ laundry room (could be used as a 5th bedroom). There is a magnificent master bedroom with feature walk-in wardrobe and en-suite bathroom. On the ground floor you will find a second lounge with cinema room, plus two additional bedrooms both with en-suite bathrooms. There is a 4th bedroom or private gymnasium that includes a very useful storage cupboard. Built in 2023 this impressive villa has it all and is beautifully furnished with many extras including; ducted air-conditioning with Airzone control, reverse osmosis water filter system, mosquito nets,