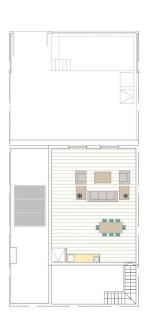

REF: # 12918 TORRE PACHECO

| INFO    |               |  |
|---------|---------------|--|
| :       | 332.900 €     |  |
| :       |               |  |
| :       | Torre Pacheco |  |
| :       | 3             |  |
| :       | 2             |  |
| ( m2 ): | 90            |  |
| ( m2 ): | 188           |  |
| ( m2 ): | 70            |  |
| :       |               |  |
| :       | -             |  |
|         | -             |  |

## **VIVIENDAS N. 10-12-19-17**

 Sup. Parcela:
 188.20 m²

 Sup. Construida:
 90.30 m²

 Superficie Jardín:
 66.45 m²

 Superficie Fiscina:
 15.00 m²

 Superficie Solarium:
 50.91 m²

 Superficie Patio:
 15.45 m²