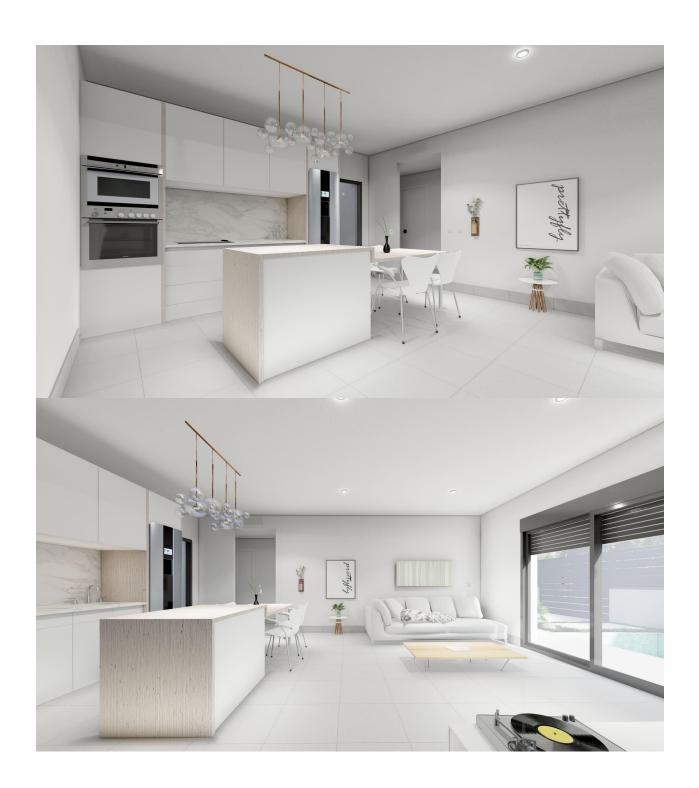

Semi-detached and Semi-detached Villas in Roldán, Murcia, Spain Modern Single Storey Villas with Solarium and Private Pool Discover this exclusive development of single-storey semi-detached and terraced villas in Roldán (Murcia), designed for comfort, style and energy efficiency. With options of 2 or 3 bedrooms and 2 bathrooms, each property has a private solarium, swimming pool and parking on the plot, ideal for enjoying the Mediterranean climate all year round. Located in a gated complex with security control, this development guarantees privacy and tranquillity, whilst being close to all essential services, parks, sports facilities and prestigious golf courses. High Quality Features and Functional Design Each villa has been built with top quality materials to offer a modern and comfortable home: PVC exterior carpentry with thermal break and double glazing. Fully fitted kitchen with large capacity units and white goods included. Elegant bathrooms with suspended furniture, mirror with LED lighting and shower screens. Security entrance door for peace of mind. Pre-installation for ducted air conditioning. 3 photovoltaic solar panels (1.5 kW) for greater energy efficiency. Summer kitchen on the solarium with sink and fridge socket. Strategic Location in Roldan, Murcia Roldán is a charming traditional village with a privileged location in the Region of Murcia. It has all essential amenities such as supermarkets, restaurants, bars, health clinics, pharmacies, petrol stations and more. Furthermore, this development is just minutes away