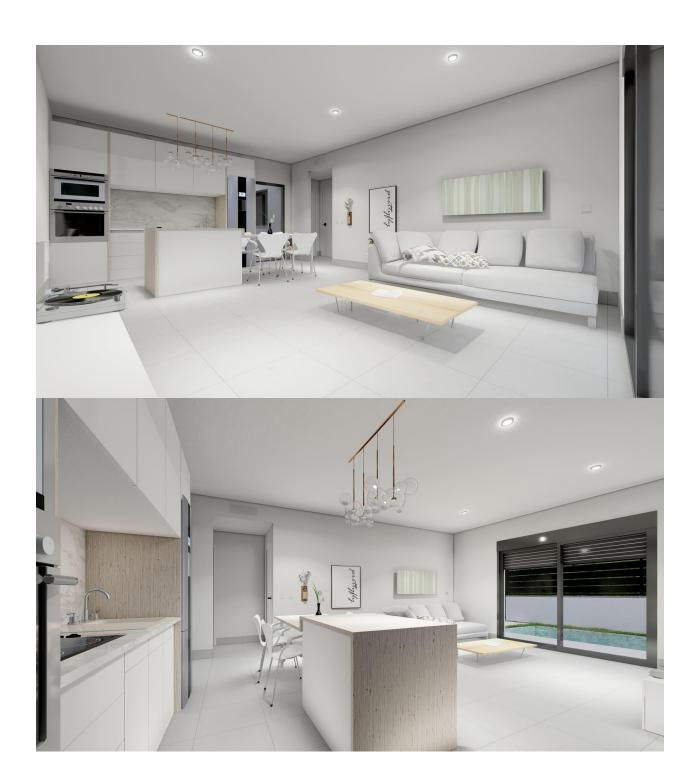

Semi-detached and Semi-detached Villas in Roldán, Murcia, Spain Modern Single Storey Villas with Solarium and Private Pool Discover this exclusive development of single-storey semi-detached and terraced villas in Roldán (Murcia), designed for comfort, style and energy efficiency. With options of 2 or 3 bedrooms and 2 bathrooms, each property has a private solarium, swimming pool and parking on the plot, ideal for enjoying the Mediterranean climate all year round. Located in a gated complex with security control, this development guarantees privacy and tranquillity, whilst being close to all essential services, parks, sports facilities and prestigious golf courses. High Quality Features and Functional Design Each villa has been built with top quality materials to offer a modern and comfortable home: PVC exterior carpentry with thermal break and double glazing. Fully fitted kitchen with large capacity units and white goods included. Elegant bathrooms with suspended furniture, mirror with LED lighting and shower screens. Security entrance door for peace of mind. Pre-installation for ducted air conditioning. 3 photovoltaic solar panels (1.5 kW) for greater energy efficiency. Summer kitchen on the solarium with sink and fridge socket. Strategic Location in Roldan, Murcia Roldán is a charming traditional village with a privileged location in the Region of Murcia. It has all essential amenities such as supermarkets, restaurants, bars, health clinics, pharmacies, petrol stations and more. Furthermore, this development is just minutes away