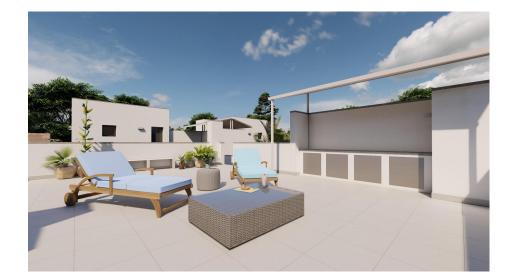

Semi-detached and Semi-detached Villas in Roldán, Murcia, Spain Modern Single Storey Villas with Solarium and Private Pool Discover this exclusive development of single-storey semi-detached and terraced villas in Roldán (Murcia), designed for comfort, style and energy efficiency. With options of 2 or 3 bedrooms and 2 bathrooms, each property has a private solarium, swimming pool and parking on the plot, ideal for enjoying the Mediterranean climate all year round. Located in a gated complex with security control, this development guarantees privacy and tranquillity, whilst being close to all essential services, parks, sports facilities and prestigious golf courses. High Quality Features and Functional Design Each villa has been built with top quality materials to offer a modern and comfortable home: PVC exterior carpentry with thermal break and double glazing. Fully fitted kitchen with large capacity units and white goods included. Elegant bathrooms with suspended furniture, mirror with LED lighting and shower screens. Security entrance door for peace of mind. Pre-installation for ducted air conditioning. 3 photovoltaic solar panels (1.5 kW) for greater energy efficiency. Summer kitchen on the solarium with sink and fridge socket. Strategic Location in Roldan, Murcia Roldán is a charming traditional village with a privileged location in the Region of Murcia. It has all essential amenities such as supermarkets, restaurants, bars, health clinics, pharmacies, petrol stations and more. Furthermore, this development is just minutes away