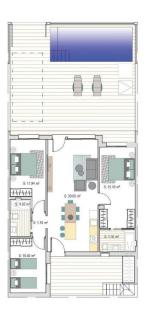

REF: # 12918 TORRE PACHECO

| INFO    |               |  |
|---------|---------------|--|
| :       | 332.900 €     |  |
| :       |               |  |
| :       | Torre Pacheco |  |
| :       | 3             |  |
| :       | 2             |  |
| ( m2 ): | 90            |  |
| ( m2 ): | 188           |  |
| ( m2 ): | 70            |  |
| :       |               |  |
| :       | -             |  |
|         | -             |  |

## **VIVIENDAS N. 10-12-19-17**

 Sup. Parcela:
 188.20 m²

 Sup. Construida:
 90.30 m²

 Superficie Jardín:
 66.45 m²

 Superficie Fiscina:
 15.00 m²

 Superficie Solarium:
 50.91 m²

 Superficie Patio:
 15.45 m²