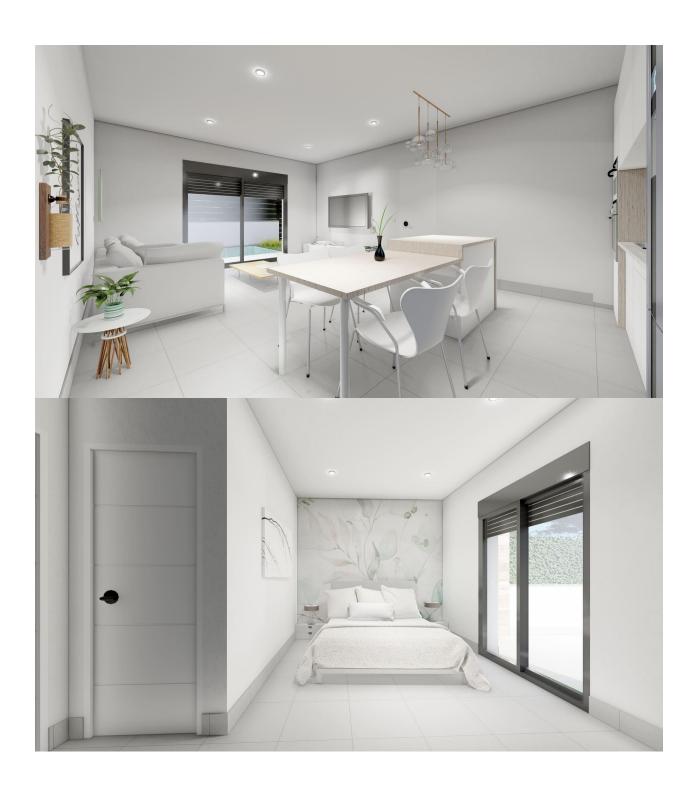

Semi-detached and Semi-detached Villas in Roldán, Murcia, Spain Modern Single Storey Villas with Solarium and Private Pool Discover this exclusive development of single-storey semi-detached and terraced villas in Roldán (Murcia), designed for comfort, style and energy efficiency. With options of 2 or 3 bedrooms and 2 bathrooms, each property has a private solarium, swimming pool and parking on the plot, ideal for enjoying the Mediterranean climate all year round. Located in a gated complex with security control, this development guarantees privacy and tranquillity, whilst being close to all essential services, parks, sports facilities and prestigious golf courses. High Quality Features and Functional Design Each villa has been built with top quality materials to offer a modern and comfortable home: PVC exterior carpentry with thermal break and double glazing. Fully fitted kitchen with large capacity units and white goods included. Elegant bathrooms with suspended furniture, mirror with LED lighting and shower screens. Security entrance door for peace of mind. Pre-installation for ducted air conditioning. 3 photovoltaic solar panels (1.5 kW) for greater energy efficiency. Summer kitchen on the solarium with sink and fridge socket. Strategic Location in Roldan, Murcia Roldán is a charming traditional village with a privileged location in the Region of Murcia. It has all essential amenities such as supermarkets, restaurants, bars, health clinics, pharmacies, petrol stations and more. Furthermore, this development is just minutes away