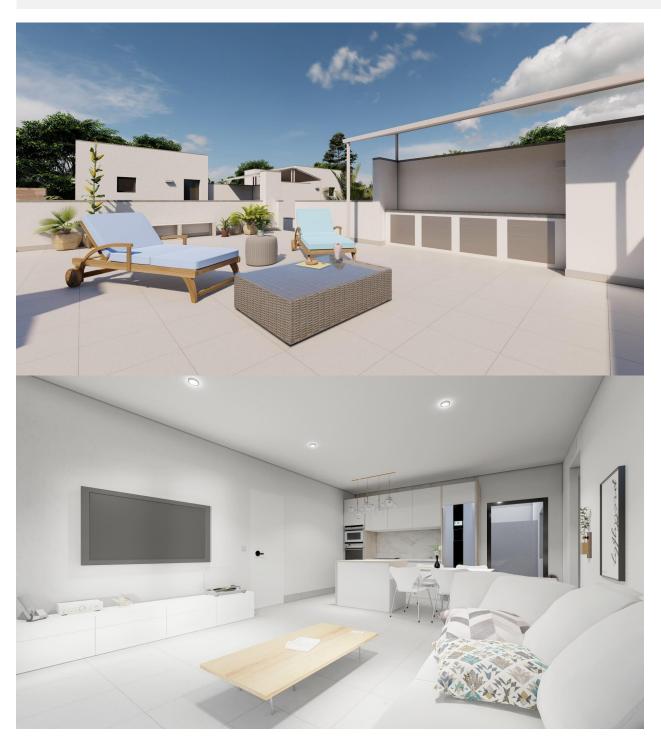

Semi-detached and Semi-detached Villas in Roldán, Murcia, Spain Modern Single Storey Villas with Solarium and Private Pool Discover this exclusive development of single-storey semi-detached and terraced villas in Roldán (Murcia), designed for comfort, style and energy efficiency. With options of 2 or 3 bedrooms and 2 bathrooms, each property has a private solarium, swimming pool and parking on the plot, ideal for enjoying the Mediterranean climate all year round. Located in a gated complex with security control, this development guarantees privacy and tranquillity, whilst being close to all essential services, parks, sports facilities and prestigious golf courses. High Quality Features and Functional Design Each villa has been built with top quality materials to offer a modern and comfortable home: PVC exterior carpentry with thermal break and double glazing. Fully fitted kitchen with large capacity units and white goods included. Elegant bathrooms with suspended furniture, mirror with LED lighting and shower screens. Security entrance door for peace of mind. Pre-installation for ducted air conditioning. 3 photovoltaic solar panels (1.5 kW) for greater energy efficiency. Summer kitchen on the solarium with sink and fridge socket. Strategic Location in Roldan, Murcia Roldán is a charming traditional village with a privileged location in the Region of Murcia. It has all essential amenities such as supermarkets, restaurants, bars, health clinics, pharmacies, petrol stations and more. Furthermore, this development is just minutes away