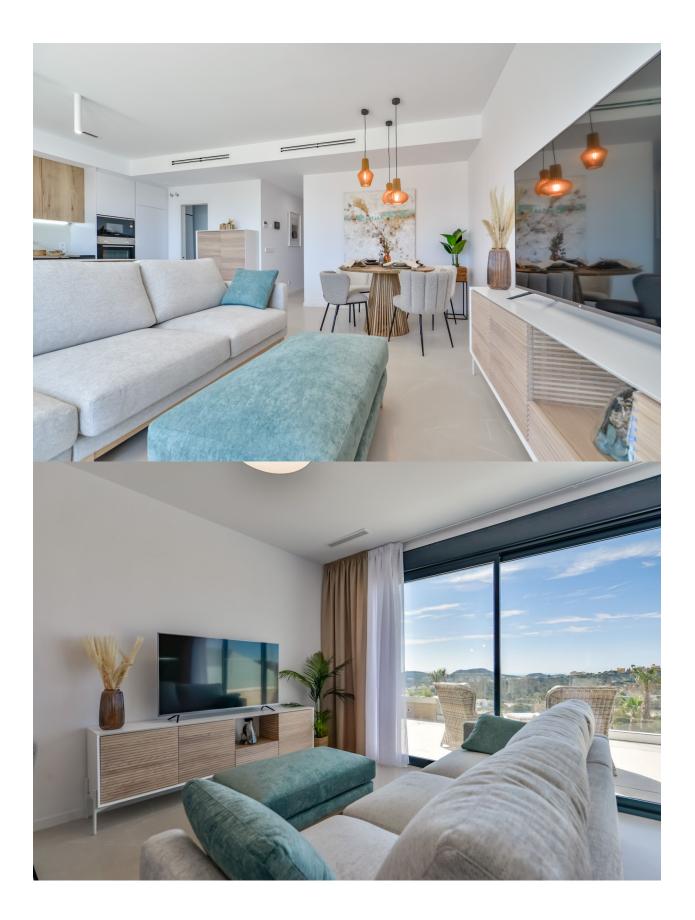

New luxury residential in Finestrat, more open and with more green areas. All homes have sea views.Looking at the sea through large garden areas on both sides of the riverbed, which is shaped like a snake.Spaces that include, on the other side of the riverbed, a small Mediterranean forest and large walks for bicycles or for running or just walking.And along the set there are breakwater walls forming terraced gardens. With climbing plants, Mediterranean shrubs, bougainvillea...There is also an infinity pool, paddle tennis courts, walks, indoor pool, gym, Spa with jacuzzi, Finnish sauna, Coworking area and meeting.

## PROPERTY GALLERY

"OUR EXPERIENCE IS YOUR GUARANTEE"