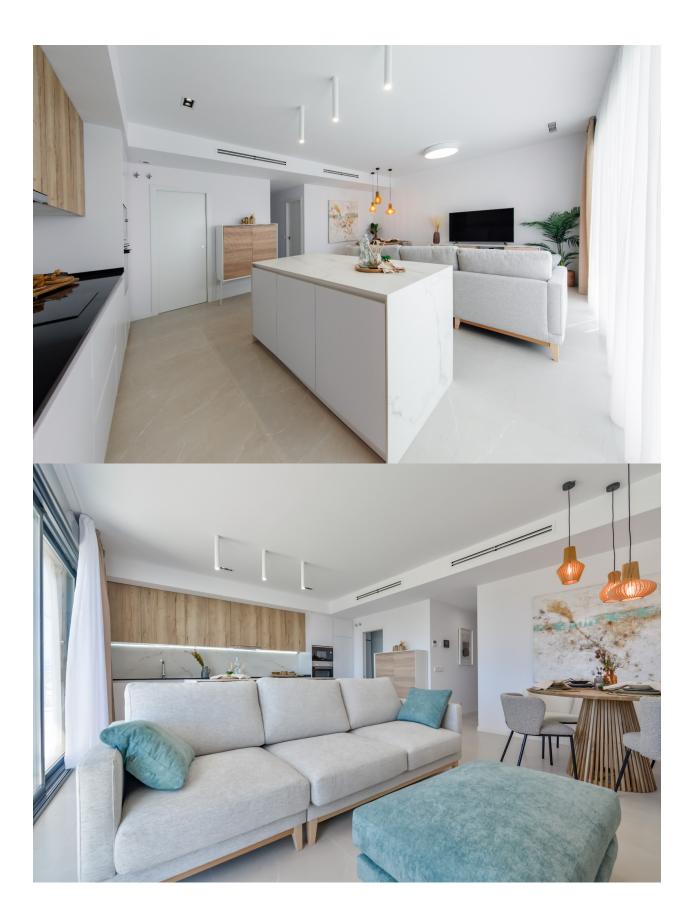

New luxury residential in Finestrat, more open and with more green areas. All homes have sea views.Looking at the sea through large garden areas on both sides of the riverbed, which is shaped like a snake.Spaces that include, on the other side of the riverbed, a small Mediterranean forest and large walks for bicycles or for running or just walking.And along the set there are breakwater walls forming terraced gardens. With climbing plants, Mediterranean shrubs, bougainvillea...There is also an infinity pool, paddle tennis courts, walks, indoor pool, gym, Spa with jacuzzi, Finnish sauna, Coworking area and meeting.

## PROPERTY GALLERY

"OUR EXPERIENCE IS YOUR GUARANTEE"