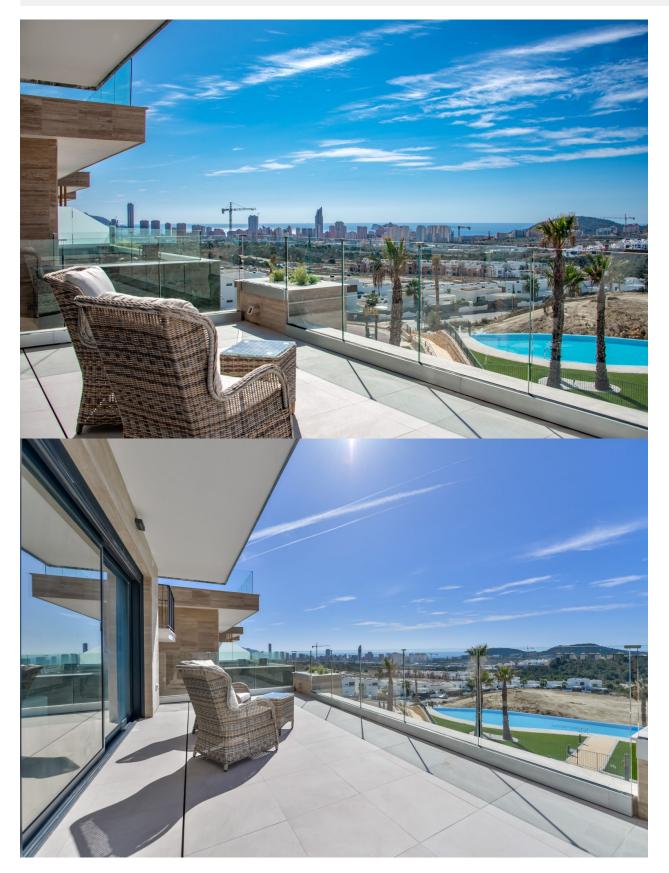

New luxury residential in Finestrat, more open and with more green areas. All homes have sea views.Looking at the sea through large garden areas on both sides of the riverbed, which is shaped like a snake.Spaces that include, on the other side of the riverbed, a small Mediterranean forest and large walks for bicycles or for running or just walking.And along the set there are breakwater walls forming terraced gardens. With climbing plants, Mediterranean shrubs, bougainvillea...There is also an infinity pool, paddle tennis courts, walks, indoor pool, gym, Spa with jacuzzi, Finnish sauna, Coworking area and meeting.

B C D E F G

It has public transport in the area and almost immediate access to all services, shopping center, shops, supermarkets, beach, etc.