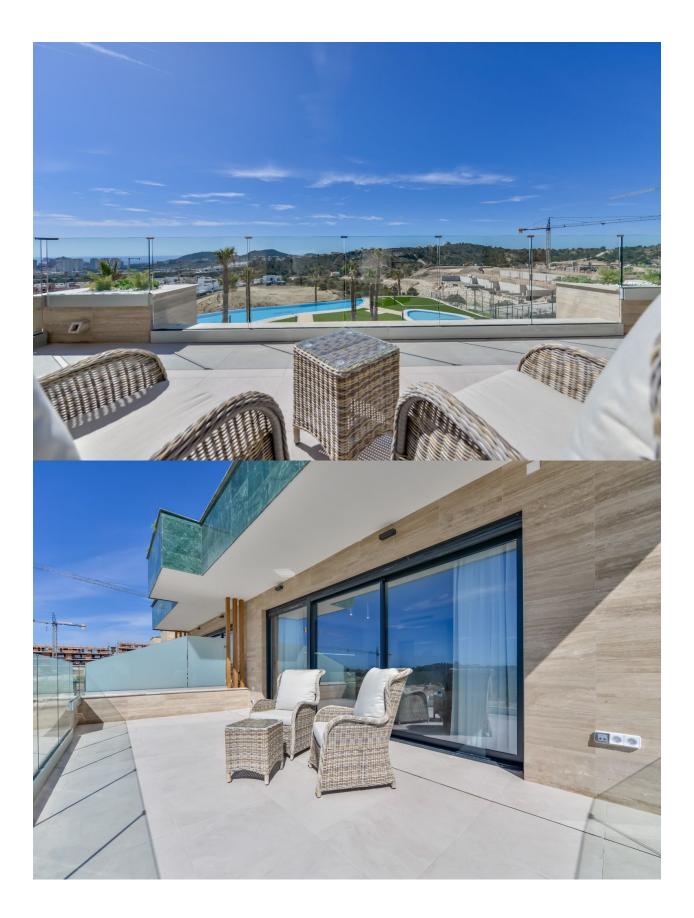

New luxury residential in Finestrat, more open and with more green areas. All homes have sea views.Looking at the sea through large garden areas on both sides of the riverbed, which is shaped like a snake.Spaces that include, on the other side of the riverbed, a small Mediterranean forest and large walks for bicycles or for running or just walking.And along the set there are breakwater walls forming terraced gardens. With climbing plants, Mediterranean shrubs, bougainvillea...There is also an infinity pool, paddle tennis courts, walks, indoor pool, gym, Spa with jacuzzi, Finnish sauna, Coworking area and meeting.

B C D E F G

It has public transport in the area and almost immediate access to all services, shopping center, shops, supermarkets, beach, etc.