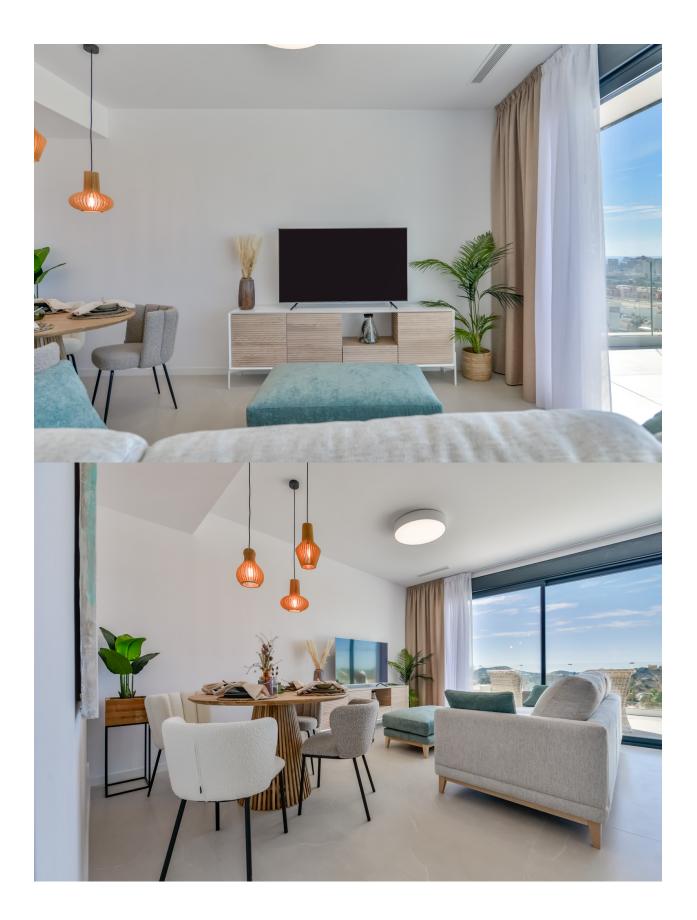

New luxury residential in Finestrat, more open and with more green areas. All homes have sea views.Looking at the sea through large garden areas on both sides of the riverbed, which is shaped like a snake.Spaces that include, on the other side of the riverbed, a small Mediterranean forest and large walks for bicycles or for running or just walking.And along the set there are breakwater walls forming terraced gardens. With climbing plants, Mediterranean shrubs, bougainvillea...There is also an infinity pool, paddle tennis courts, walks, indoor pool, gym, Spa with jacuzzi, Finnish sauna, Coworking area and meeting.

## PROPERTY GALLERY

"OUR EXPERIENCE IS YOUR GUARANTEE"