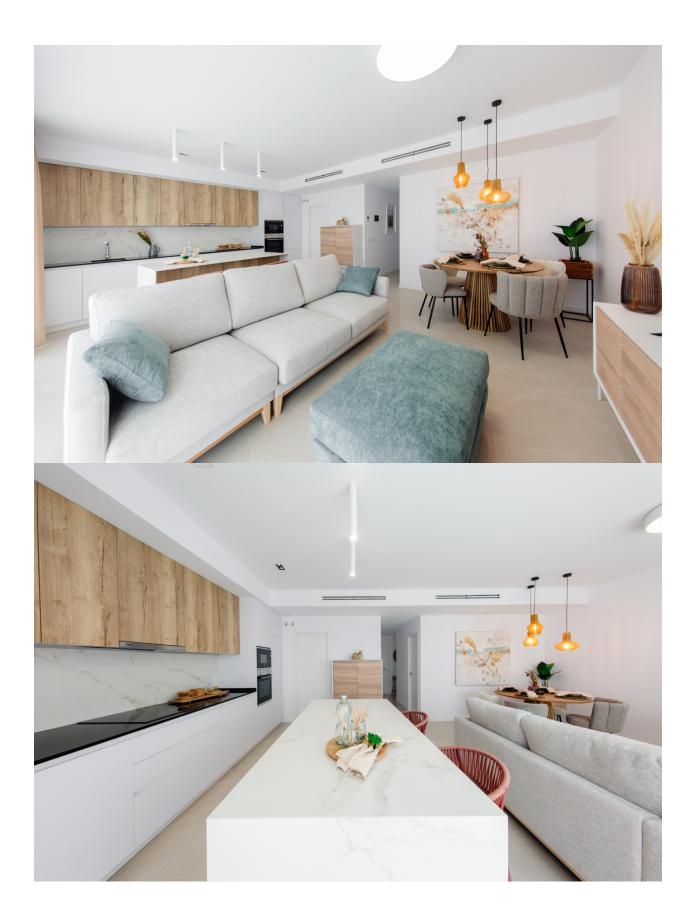

New luxury residential in Finestrat, more open and with more green areas. All homes have sea views.Looking at the sea through large garden areas on both sides of the riverbed, which is shaped like a snake.Spaces that include, on the other side of the riverbed, a small Mediterranean forest and large walks for bicycles or for running or just walking.And along the set there are breakwater walls forming terraced gardens. With climbing plants, Mediterranean shrubs, bougainvillea...There is also an infinity pool, paddle tennis courts, walks, indoor pool, gym, Spa with jacuzzi, Finnish sauna, Coworking area and meeting.

## PROPERTY GALLERY

"OUR EXPERIENCE IS YOUR GUARANTEE"