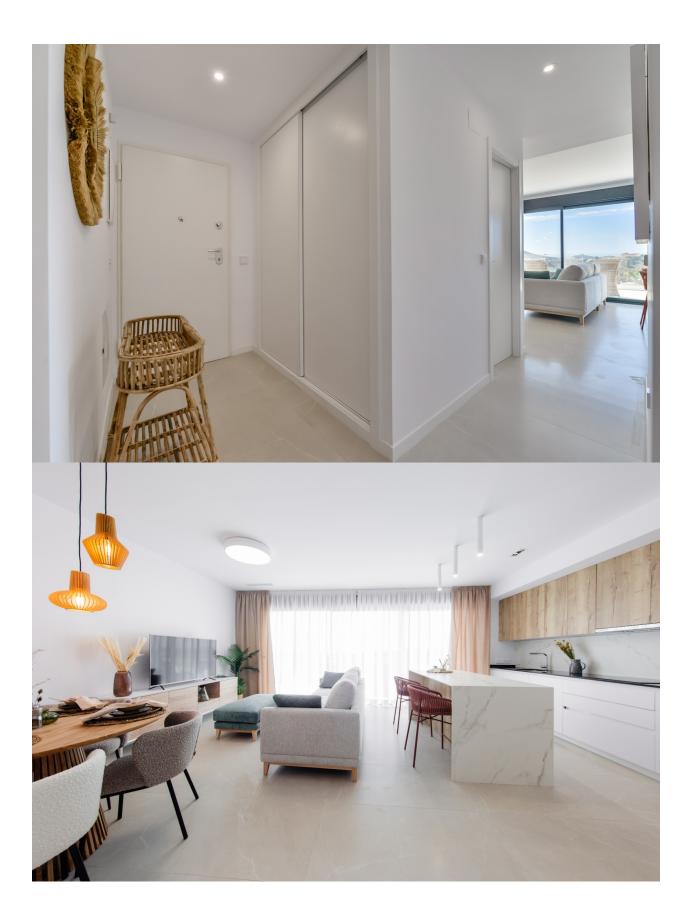

New luxury residential in Finestrat, more open and with more green areas. All homes have sea views.Looking at the sea through large garden areas on both sides of the riverbed, which is shaped like a snake.Spaces that include, on the other side of the riverbed, a small Mediterranean forest and large walks for bicycles or for running or just walking.And along the set there are breakwater walls forming terraced gardens. With climbing plants, Mediterranean shrubs, bougainvillea...There is also an infinity pool, paddle tennis courts, walks, indoor pool, gym, Spa with jacuzzi, Finnish sauna, Coworking area and meeting.