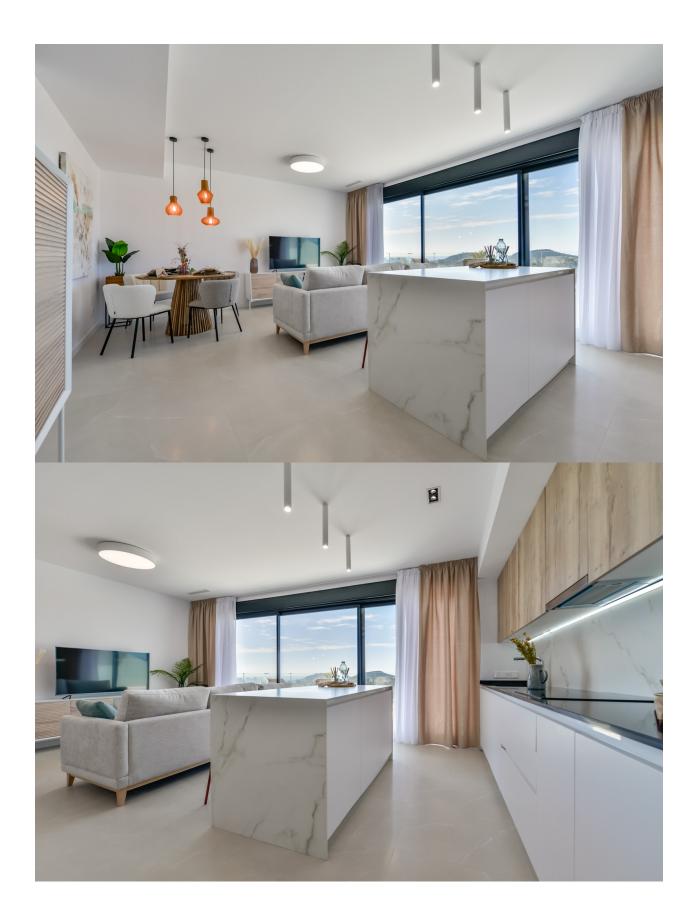

New luxury residential in Finestrat, more open and with more green areas. All homes have sea views.Looking at the sea through large garden areas on both sides of the riverbed, which is shaped like a snake.Spaces that include, on the other side of the riverbed, a small Mediterranean forest and large walks for bicycles or for running or just walking.And along the set there are breakwater walls forming terraced gardens. With climbing plants, Mediterranean shrubs, bougainvillea...There is also an infinity pool, paddle tennis courts, walks, indoor pool, gym, Spa with jacuzzi, Finnish sauna, Coworking area and meeting.