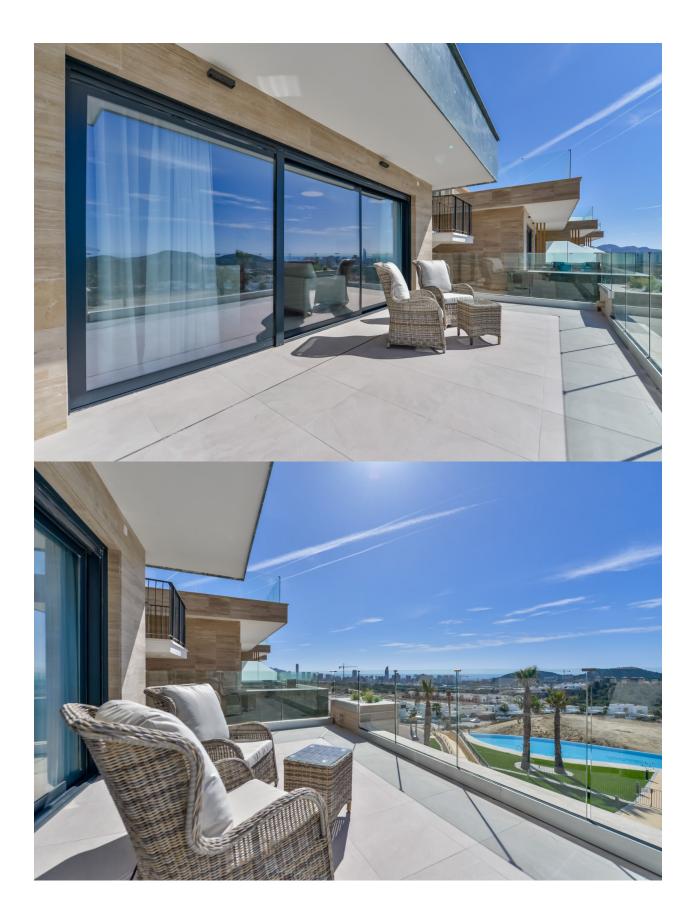

New luxury residential in Finestrat, more open and with more green areas. All homes have sea views.Looking at the sea through large garden areas on both sides of the riverbed, which is shaped like a snake.Spaces that include, on the other side of the riverbed, a small Mediterranean forest and large walks for bicycles or for running or just walking.And along the set there are breakwater walls forming terraced gardens. With climbing plants, Mediterranean shrubs, bougainvillea...There is also an infinity pool, paddle tennis courts, walks, indoor pool, gym, Spa with jacuzzi, Finnish sauna, Coworking area and meeting.

B C D E F G

It has public transport in the area and almost immediate access to all services, shopping center, shops, supermarkets, beach, etc.