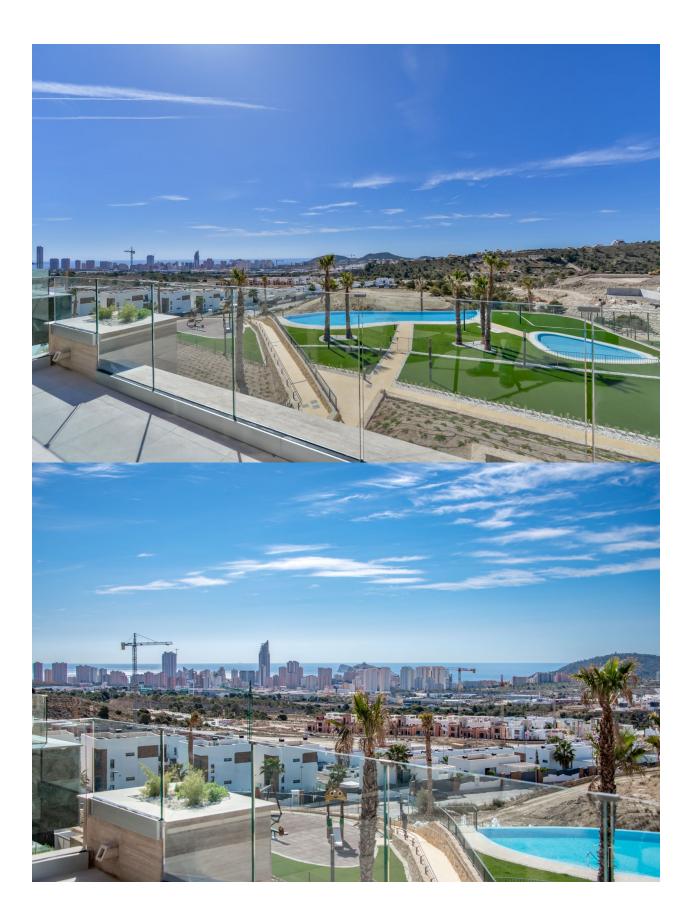

New luxury residential in Finestrat, more open and with more green areas. All homes have sea views.Looking at the sea through large garden areas on both sides of the riverbed, which is shaped like a snake.Spaces that include, on the other side of the riverbed, a small Mediterranean forest and large walks for bicycles or for running or just walking.And along the set there are breakwater walls forming terraced gardens. With climbing plants, Mediterranean shrubs, bougainvillea...There is also an infinity pool, paddle tennis courts, walks, indoor pool, gym, Spa with jacuzzi, Finnish sauna, Coworking area and meeting.

B C D E F G

It has public transport in the area and almost immediate access to all services, shopping center, shops, supermarkets, beach, etc.