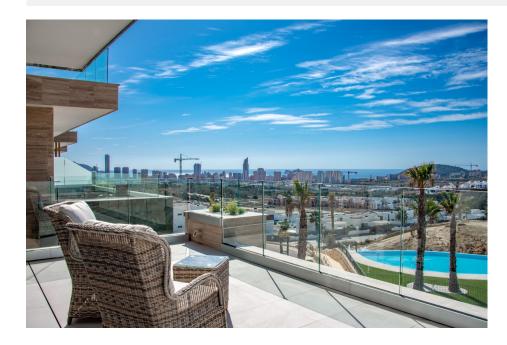

New luxury residential in Finestrat, more open and with more green areas. All homes have sea views.Looking at the sea through large garden areas on both sides of the riverbed, which is shaped like a snake.Spaces that include, on the other side of the riverbed, a small Mediterranean forest and large walks for bicycles or for running or just walking.And along the set there are breakwater walls forming terraced gardens. With climbing plants, Mediterranean shrubs, bougainvillea...There is also an infinity pool, paddle tennis courts, walks, indoor pool, gym, Spa with jacuzzi, Finnish sauna, Coworking area and meeting.

B C D E F G

It has public transport in the area and almost immediate access to all services, shopping center, shops, supermarkets, beach, etc.