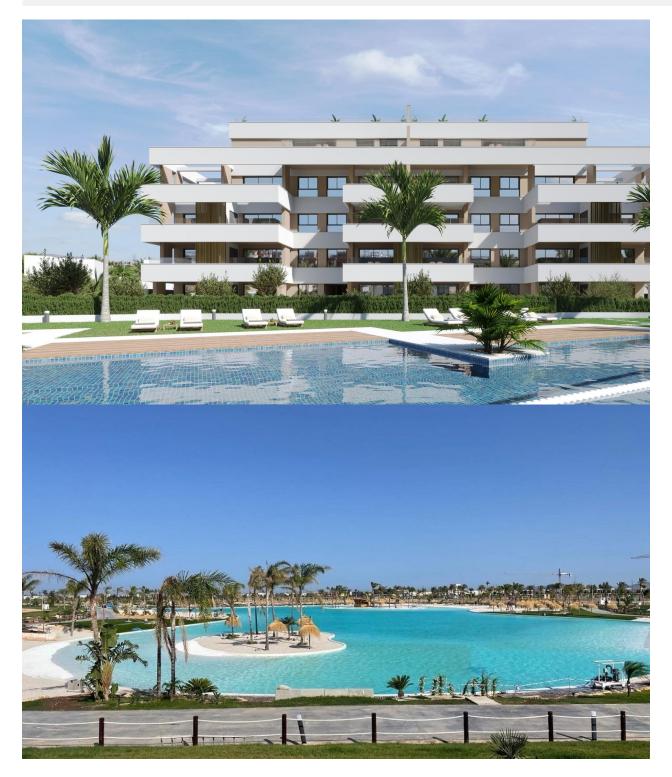

Exclusive New Build Apartments in Private Resort 4km from the beach A Luxury Residential Complex with 24 Hour Security Located in a prestigious private resort in the province of Murcia, this new residential complex offers 24 flats of modern design, surrounded by green areas and with access to an impressive range of first class facilities and services. The resort has 24-hour security, restricted access and ample recreational spaces, making it an ideal option for those seeking exclusivity, tranquillity and a privileged natural environment. Modern Apartments with Different Layout Options The properties are designed with high quality finishes and a layout optimised for comfort: 2 and 3 bedroom flats with 2 complete bathrooms. American kitchen integrated in the living room, with modern and functional design. Large terraces overlooking the green areas. Ground floor apartments with private garden, middle floors with large terraces and penthouses with private solarium. Parking space and storage room included. Top quality fittings and fixtures and fittings The flats have a selection of state-of-the-art materials and technology: Electric blinds in bedrooms. Highly efficient aerothermal system for domestic hot water. Fully installed ducted air conditioning (hot-cold). Underfloor heating in bathrooms. Low consumption LED lighting. Thermo-lacquered aluminium carpentry with thermal bridge break. The urbanisation has a communal swimming pool,

children's play area and paddle tennis court. Resort services The resort where this development is located is designed around an impressive green area of 126,000 m<sup>2</sup>, which includes: Mini-golf course. Tennis courts. Walking and cycling trails. Children's playgrounds and leisure areas. Clubhouse with restaurant and social areas. Dog parks. A spectacular 17,000 m<sup>2</sup> artificial lake with crystal clear waters, white sandy beaches and several beach bars. Strategic Location Close to Beaches and Amenities This exclusive complex is in a privileged location, with easy access to the main points of interest in the region: Los Alcazares Beach - Less than 4 km away. Golf courses nearby - Several options within minutes. Cartagena - Less than 15 minutes drive. Murcia Airport -22 km away (approximately 20 minutes drive). Invest in a Unique Lifestyle in the Murcia Region This complex offers an unbeatable combination of quality, location and amenities, ideal as a permanent residence, holiday home or investment property. Contact us today for more information or to arrange a viewing.