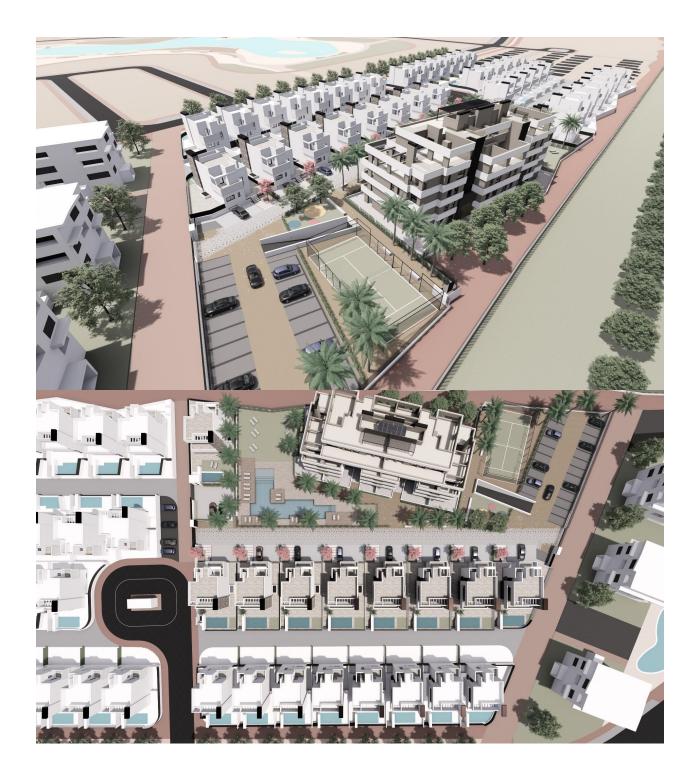

Exclusive New Build Apartments in Private Resort 4km from the beach A Luxury Residential Complex with 24 Hour Security Located in a prestigious private resort in the province of Murcia, this new residential complex offers 24 flats of modern design, surrounded by green areas and with access to an impressive range of first class facilities and services. The resort has 24-hour security, restricted access and ample recreational spaces, making it an ideal option for those seeking exclusivity, tranquillity and a privileged natural environment. Modern Apartments with Different Layout Options The properties are designed with high quality finishes and a layout optimised for comfort: 2 and 3 bedroom flats with 2 complete bathrooms. American kitchen integrated in the living room, with modern and functional design. Large terraces overlooking the green areas. Ground floor apartments with private garden, middle floors with large terraces and penthouses with private solarium. Parking space and storage room included. Top quality fittings and fixtures and fittings The flats have a selection of state-of-the-art materials and technology: Electric blinds in bedrooms. Highly efficient aerothermal system for domestic hot water. Fully installed ducted air conditioning (hot-cold). Underfloor heating in bathrooms. Low consumption LED lighting. Thermo-lacquered aluminium carpentry with thermal bridge break. The urbanisation has a communal swimming pool,

children's play area and paddle tennis court. Resort services The resort where this development is located is designed around an impressive green area of 126,000 m<sup>2</sup>, which includes: Mini-golf course. Tennis courts. Walking and cycling trails. Children's playgrounds and leisure areas. Clubhouse with restaurant and social areas. Dog parks. A spectacular 17,000 m<sup>2</sup> artificial lake with crystal clear waters, white sandy beaches and several beach bars. Strategic Location Close to Beaches and Amenities This exclusive complex is in a privileged location, with easy access to the main points of interest in the region: Los Alcazares Beach - Less than 4 km away. Golf courses nearby - Several options within minutes. Cartagena - Less than 15 minutes drive. Murcia Airport -22 km away (approximately 20 minutes drive). Invest in a Unique Lifestyle in the Murcia Region This complex offers an unbeatable combination of quality, location and amenities, ideal as a permanent residence, holiday home or investment property. Contact us today for more information or to arrange a viewing.