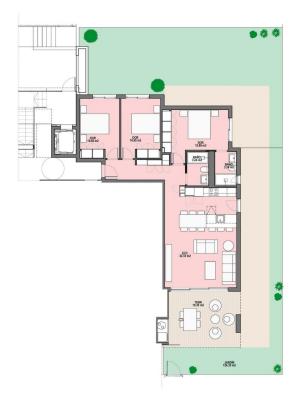

## **TORRE PACHECO**

| INFO    |               |
|---------|---------------|
| :       | 340.000 €     |
| :       |               |
| :       | Torre Pacheco |
| :       | 3             |
| :       | 2             |
| ( m2 ): | 93            |
| ( m2 ): | 126           |
| ( m2 ): | 19            |
| :       |               |
| :       | -             |
|         | -             |

Exclusive New Build Apartments in Private Resort 4km from the beach A Luxury Residential Complex with 24 Hour Security Located in a prestigious private resort in the province of Murcia, this new residential complex offers 24 flats of modern design, surrounded by green areas and with access to an impressive range of first class facilities and services. The resort has 24-hour security, restricted access and ample recreational spaces, making it an ideal option for those seeking exclusivity, tranquillity and a privileged natural environment. Modern Apartments with Different Layout Options The properties are designed with high quality finishes and a layout optimised for comfort: 2 and 3 bedroom flats with 2 complete bathrooms. American kitchen integrated in the living room, with modern and functional design. Large terraces overlooking the green areas. Ground floor apartments with private garden, middle floors with large terraces and penthouses with private solarium. Parking space and storage room included. Top quality fittings and fixtures and fittings The flats have a selection of state-of-the-art materials and technology: Electric blinds in bedrooms. Highly efficient aerothermal system for domestic hot water. Fully installed ducted air conditioning (hot-cold). Underfloor heating in bathrooms. Low consumption LED lighting. Thermo-lacquered aluminium carpentry with thermal bridge break. The urbanisation has a communal swimming pool,

## PROPERTY GALLERY

 
Superficies

ApartaMetro
Meeda n\* 6 Box 0\* 16 Box 0

Documento e inágenes de carácter informativo, no contractual. Puede sufrir variaciones por razones técnicas, legales o comerciales. El mobiliario y electrodomésticos son meramente decorativos y no catelidas de construir de

This plan and artistic impressions is for ilustration purposes only and may be modified for technical, legal or commercial reasons. The furniture and appliances shown are purely decorative and are not appliances.