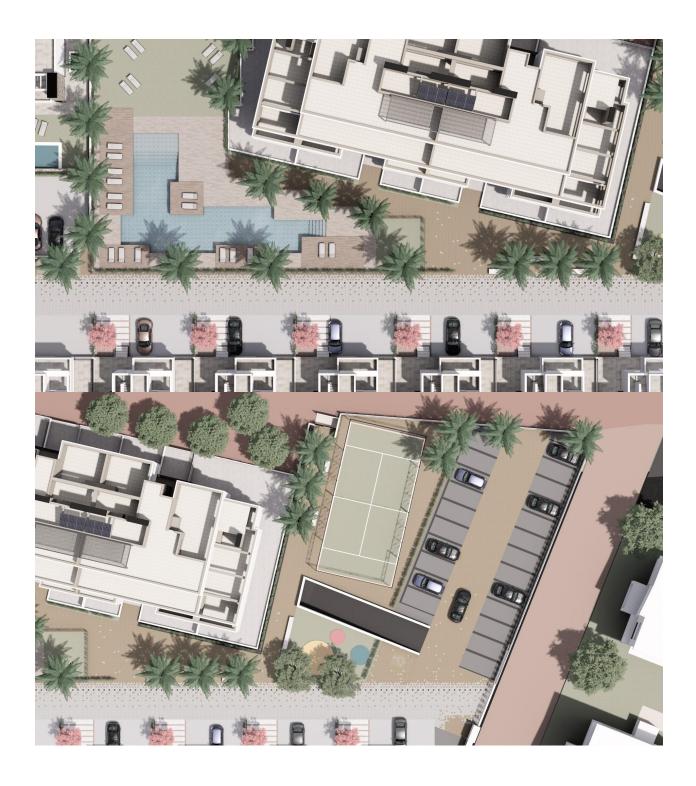

Exclusive New Build Apartments in Private Resort 4km from the beach A Luxury Residential Complex with 24 Hour Security Located in a prestigious private resort in the province of Murcia, this new residential complex offers 24 flats of modern design, surrounded by green areas and with access to an impressive range of first class facilities and services. The resort has 24-hour security, restricted access and ample recreational spaces, making it an ideal option for those seeking exclusivity, tranquillity and a privileged natural environment. Modern Apartments with Different Layout Options The properties are designed with high quality finishes and a layout optimised for comfort: 2 and 3 bedroom flats with 2 complete bathrooms. American kitchen integrated in the living room, with modern and functional design. Large terraces overlooking the green areas. Ground floor apartments with private garden, middle floors with large terraces and penthouses with private solarium. Parking space and storage room included. Top quality fittings and fixtures and fittings The flats have a selection of state-of-the-art materials and technology: Electric blinds in bedrooms. Highly efficient aerothermal system for domestic hot water. Fully installed ducted air conditioning (hot-cold). Underfloor heating in bathrooms. Low consumption LED lighting. Thermo-lacquered aluminium carpentry with thermal bridge break. The urbanisation has a communal swimming pool,

children's play area and paddle tennis court. Resort services The resort where this development is located is designed around an impressive green area of 126,000 m<sup>2</sup>, which includes: Mini-golf course. Tennis courts. Walking and cycling trails. Children's playgrounds and leisure areas. Clubhouse with restaurant and social areas. Dog parks. A spectacular 17,000 m<sup>2</sup> artificial lake with crystal clear waters, white sandy beaches and several beach bars. Strategic Location Close to Beaches and Amenities This exclusive complex is in a privileged location, with easy access to the main points of interest in the region: Los Alcazares Beach - Less than 4 km away. Golf courses nearby - Several options within minutes. Cartagena - Less than 15 minutes drive. Murcia Airport -22 km away (approximately 20 minutes drive). Invest in a Unique Lifestyle in the Murcia Region This complex offers an unbeatable combination of quality, location and amenities, ideal as a permanent residence, holiday home or investment property. Contact us today for more information or to arrange a viewing.