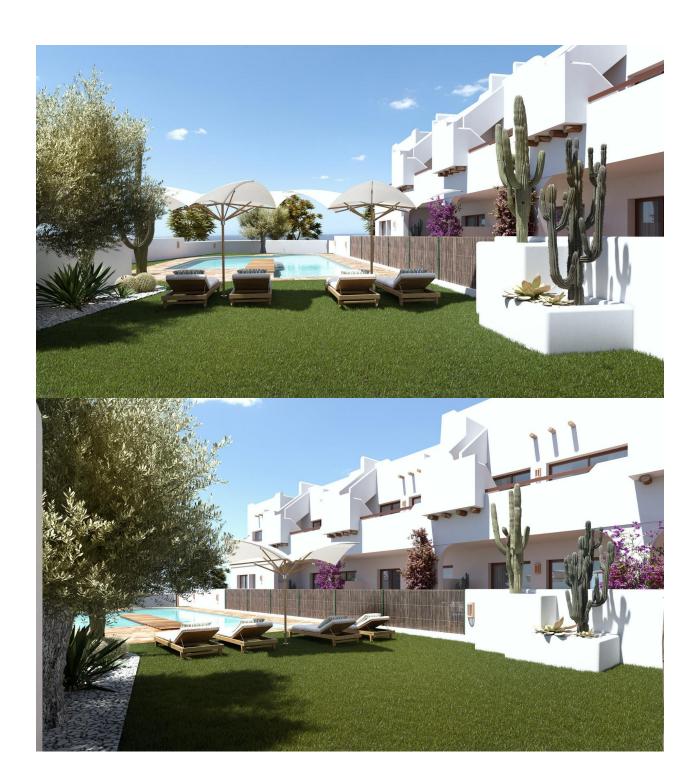

## INFO : 269.900 € : : Pilar De La Horadada : 2 : 2 (m2): 75 (m2): 15 (m2): 76 : -

Exclusive New Build Bungalows in Pilar de la Horadada - Privileged Location A Unique Residencial to Enjoy the Mediterranean Welcome to this exclusive development of 16 bungalows and one corner townhouse with 2 and 3 bedrooms, designed for those looking for quality of life and comfort on the Costa Blanca. Located just a short walk from the centre of Pilar de la Horadada, this modern complex offers a tranquil setting, with all amenities within easy reach. The homes are designed to maximise the wellbeing of their owners: Ground floors with front garden and rear patio. Top floors with private terrace and solarium with spectacular views. A corner townhouse, with more space and privacy. The residential has a large communal swimming pool surrounded by green areas, ideal for relaxing under the Mediterranean sun. Modern Design and High Quality Finishes Each property has been carefully designed to offer luminosity, functionality and contemporary style. Armoured front door for added security. Open concept kitchen, integrated into the living room for convenience. Modern bathrooms with shower trays and installation of tempered glass screens. Pre-installation of air conditioning in living room and bedrooms. Hot water production by individual fan heater for greater energy efficiency. Upper floors with pre-installation of outdoor kitchen in the solariums. In addition, the development has a parking area for bicycles and a private parking space per property. Pilar de la Horadada -A Place to Live All Year Round Located in the province of Alicante, Pilar