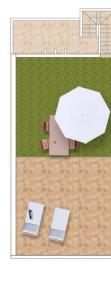

## VIVIENDA PLANTA PRIMERA - 1D: SUPERFICIE ÚTIL

| Salón- Comedor- Cocina                                                            | 34,69               | m²             |
|-----------------------------------------------------------------------------------|---------------------|----------------|
| Entrada                                                                           | 3,03                | m <sup>2</sup> |
| Dormitorio 1                                                                      | 10,59               | m <sup>2</sup> |
| Dormitorio 2                                                                      | 9,56                | m <sup>2</sup> |
| Baño 1                                                                            | 3,20                | m²             |
| Baño 2                                                                            |                     |                |
| TOTAL SUPERFICIE ÚTIL                                                             | 64,27               | 7 m²           |
| Terraza                                                                           | 8,95                | m²             |
| Solarium                                                                          |                     |                |
| SUPERFICIE CONSTRUIDA VIVIENDA                                                    | 75,63               | m²             |
| NOTA                                                                              |                     |                |
| Los planos quedan sujetos a postisles modificaciones de carricter tilonico, en fu | ndán del deserrolla | ,              |