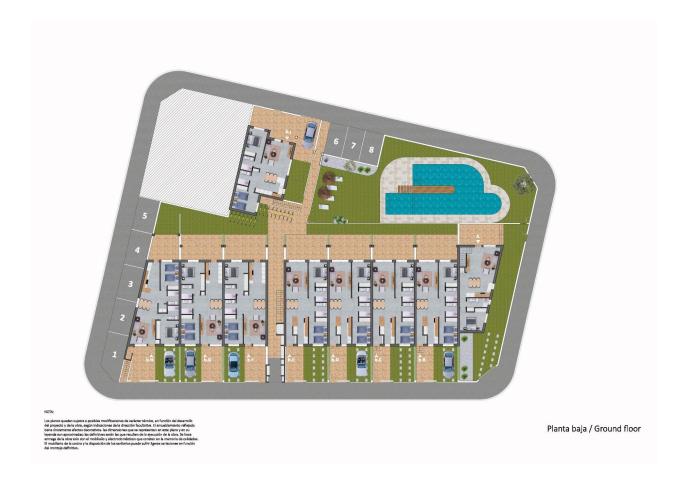

## INFO : 269.900 € : : Pilar De La Horadada : 2 : 2 (m2): 75 (m2): 15 (m2): 76 : -

Exclusive New Build Bungalows in Pilar de la Horadada - Privileged Location A Unique Residencial to Enjoy the Mediterranean Welcome to this exclusive development of 16 bungalows and one corner townhouse with 2 and 3 bedrooms, designed for those looking for quality of life and comfort on the Costa Blanca. Located just a short walk from the centre of Pilar de la Horadada, this modern complex offers a tranquil setting, with all amenities within easy reach. The homes are designed to maximise the wellbeing of their owners: Ground floors with front garden and rear patio. Top floors with private terrace and solarium with spectacular views. A corner townhouse, with more space and privacy. The residential has a large communal swimming pool surrounded by green areas, ideal for relaxing under the Mediterranean sun. Modern Design and High Quality Finishes Each property has been carefully designed to offer luminosity, functionality and contemporary style. Armoured front door for added security. Open concept kitchen, integrated into the living room for convenience. Modern bathrooms with shower trays and installation of tempered glass screens. Pre-installation of air conditioning in living room and bedrooms. Hot water production by individual fan heater for greater energy efficiency. Upper floors with pre-installation of outdoor kitchen in the solariums. In addition, the development has a parking area for bicycles and a private parking space per property. Pilar de la Horadada -A Place to Live All Year Round Located in the province of Alicante, Pilar

de la Horadada is an ideal destination for those looking to combine tranquillity, nature and first class services. Its beautiful beaches, such as Playa de las Higuericas, are just a few minutes away, offering golden sand crystal clear Mediterranean waters. This development enjoys an unbeatable location, with access to supermarkets, shops, restaurants and leisure facilities all within walking distance. The area also boasts hiking trails, cycle paths and a wide range of sports facilities. Key Distances to Main Points of Interest Torre de la Horadada Beach - 3 km (5 min drive). Lo Romero Golf Course - 5 km (10 min drive). La Zenia Boulevard Shopping Centre - 15 km (15 min drive). Corvera Airport (Murcia) - 40 km (40 min drive). Alicante Airport - 55 km (55 min drive). Reserve your Costa Blanca Property Today Don't miss the opportunity to purchase a brand new property in an unbeatable location. Contact us today for more information and to arrange a viewing.