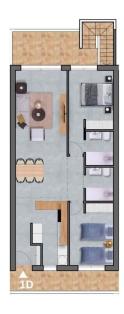

Planta primera / First floor

Planta solarium / Topfloor

## VIVIENDA PLANTA PRIMERA - 1D: SUPERFICIE ÚTIL

| Salón- Comedor- Cocina                                                            | 34,69               | m²             |
|-----------------------------------------------------------------------------------|---------------------|----------------|
| Entrada                                                                           | 3,03                | m <sup>2</sup> |
| Dormitorio 1                                                                      | 10,59               | m <sup>2</sup> |
| Dormitorio 2                                                                      | 9,56                | m <sup>2</sup> |
| Baño 1                                                                            | 3,20                | m²             |
| Baño 2                                                                            |                     |                |
| TOTAL SUPERFICIE ÚTIL                                                             | 64,27               | 7 m²           |
| Terraza                                                                           | 8,95                | m²             |
| Solarium                                                                          |                     |                |
| SUPERFICIE CONSTRUIDA VIVIENDA                                                    | 75,63               | m²             |
| NOTA                                                                              |                     |                |
| Los planos quedan sujetos a postisles modificaciones de carricter tilonico, en fu | ndán del deserrolla | ,              |