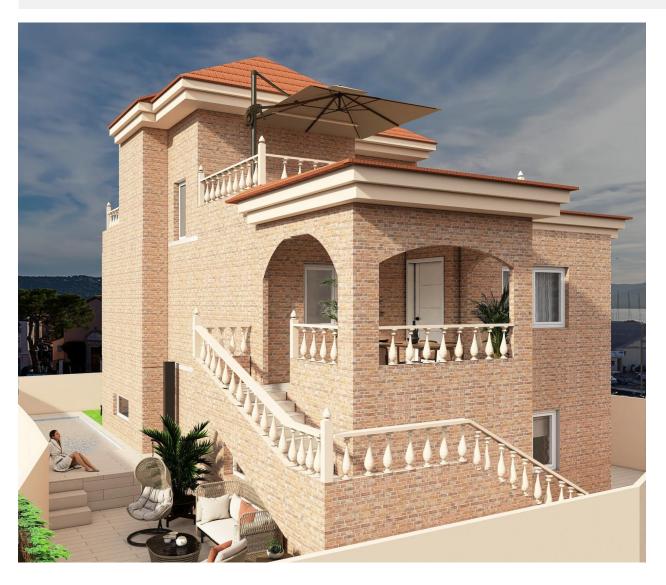

NEW BUILD VILLA IN ROJALES New Built villa for sale in a great location in Rojales, next to the La Marquesa Golf courses. Villa has 4 bedrooms, 3 bathrooms, American-style kitchen, living-dining room, 3 terraces, garage, leisure room, yard, private pool. On the ground floor of the house you will find a garage, a leisure room and a fully equipped bathroom. On the first floor of the house you will find a living room, an American-style kitchen fully equipped with high-quality appliances, two bedrooms with built-in wardrobes, and a terrace with wonderful views. On the top floor of the house, the master bedroom with two terraces and a fully equipped bathroom. Air conditioning system, swimming pool, heated floors in bathrooms are included in the price. This residence also has a community pool. Rojales located 15 minutes drive to some of the most beautiful beaches of Guardamar del Segura and Torrevieja. The proximity to these beaches offers a series of benefits and virtues that make living here a unique experience. In addition to daily enjoyment,