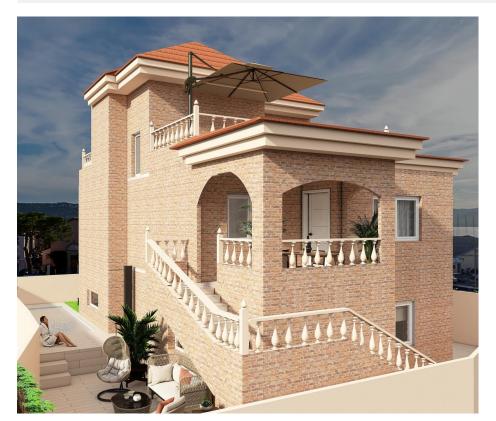

NEW BUILD VILLA IN ROJALES New Built villa for sale in a great location in Rojales, next to the La Marquesa Golf courses. Villa has 4 bedrooms, 3 bathrooms, American-style kitchen, living-dining room, 3 terraces, garage, leisure room, yard, private pool. On the ground floor of the house you will find a garage, a leisure room and a fully equipped bathroom. On the first floor of the house you will find a living room, an American-style kitchen fully equipped with high-quality appliances, two bedrooms with built-in wardrobes, and a terrace with wonderful views. On the top floor of the house, the master bedroom with two terraces and a fully equipped bathroom. Air conditioning system, swimming pool, heated floors in bathrooms are included in the price. This residence also has a community pool. Rojales located 15 minutes drive to some of the most beautiful beaches of Guardamar del Segura and Torrevieja. The proximity to these beaches offers a series of benefits and virtues that make living here a unique experience. In addition to daily enjoyment,