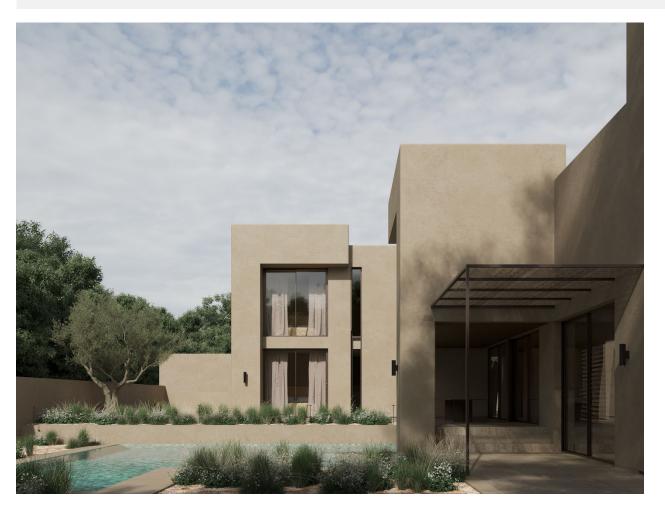

New project of a very exclusive detached villa for sale in La Nucía. The plot has 800 meters located in a recently urbanized area with excellent connections to both Altea and La Nucía. On this plot there is a house distributed over 3 floors. On the ground floor we find an entrance hall with guest toilet, master bedroom with ensuite bathroom, double height living dining room next to an open kitchen. The first floor is divided into two bedrooms with ensuite bathrooms and dressing rooms. Both have a direct view of the sea. Special attention is paid to detail, and the arrangement of furniture and lighting is carefully planned to ensure comfort. From this floor there is access to an outdoor terrace with views that reach from the Puig Campana and the Serra de Bernia to the sea. The basement is an openplan space which can accommodate different and varied uses. The garden follows the same geometric composition as the house, creating a sense of continuity and cohesion between the interior and exterior. The swimming pool is the central feature of the garden design that serves as an exterior connection between the different levels of the plot and the house.