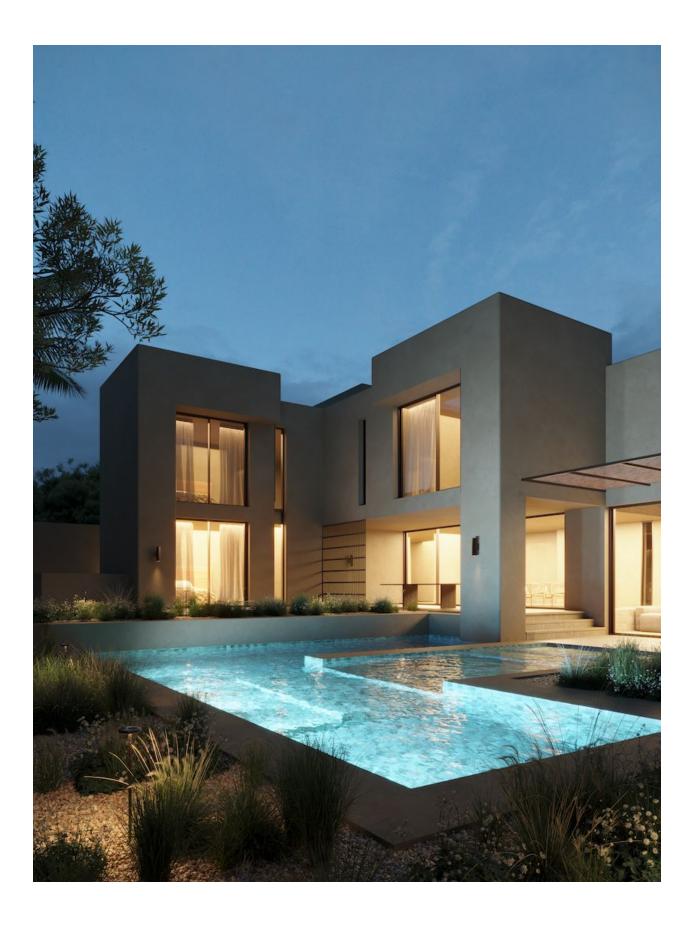

New project of a very exclusive detached villa for sale in La Nucía. The plot has 800 meters located in a recently urbanized area with excellent connections to both Altea and La Nucía. On this plot there is a house distributed over 3 floors. On the ground floor we find an entrance hall with guest toilet, master bedroom with ensuite bathroom, double height living dining room next to an open kitchen. The first floor is divided into two bedrooms with ensuite bathrooms and dressing rooms. Both have a direct view of the sea. Special attention is paid to detail, and the arrangement of furniture and lighting is carefully planned to ensure comfort. From this floor there is access to an outdoor terrace with views that reach from the Puig Campana and the Serra de Bernia to the sea. The basement is an openplan space which can accommodate different and varied uses. The garden follows the same geometric composition as the house, creating a sense of continuity and cohesion between the interior and exterior. The swimming pool is the central feature of the garden design that serves as an exterior connection between the different levels of the plot and the house.