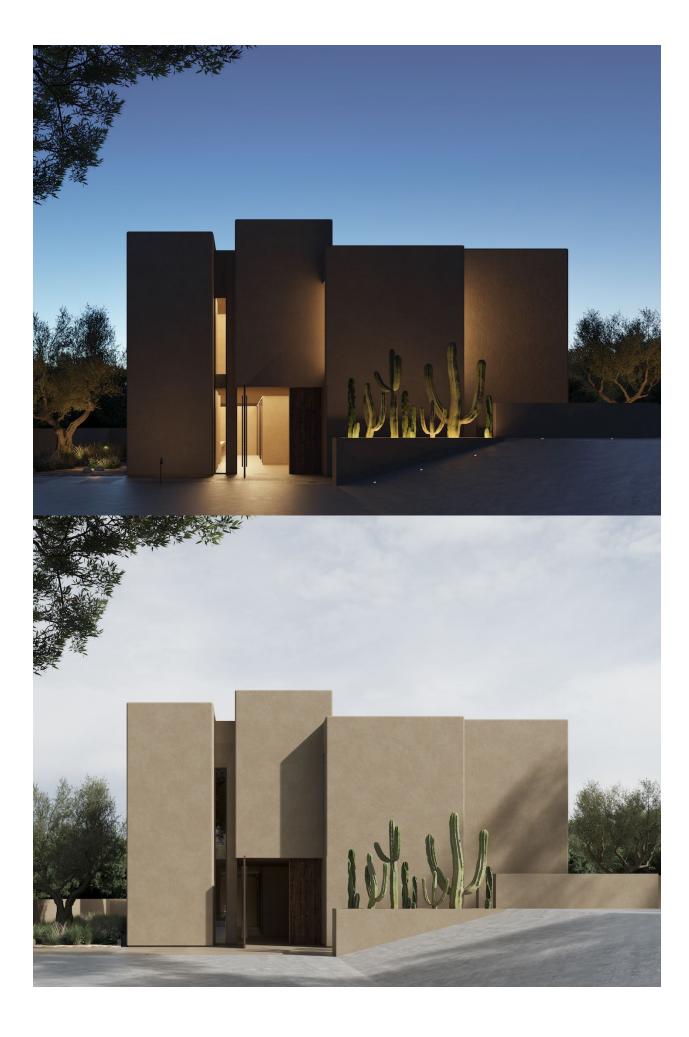

New project of a very exclusive detached villa for sale in La Nucía. The plot has 800 meters located in a recently urbanized area with excellent connections to both Altea and La Nucía. On this plot there is a house distributed over 3 floors. On the ground floor we find an entrance hall with guest toilet, master bedroom with ensuite bathroom, double height living dining room next to an open kitchen. The first floor is divided into two bedrooms with ensuite bathrooms and dressing rooms. Both have a direct view of the sea. Special attention is paid to detail, and the arrangement of furniture and lighting is carefully planned to ensure comfort. From this floor there is access to an outdoor terrace with views that reach from the Puig Campana and the Serra de Bernia to the sea. The basement is an openplan space which can accommodate different and varied uses. The garden follows the same geometric composition as the house, creating a sense of continuity and cohesion between the interior and exterior. The swimming pool is the central feature of the garden design that serves as an exterior connection between the different levels of the plot and the house.