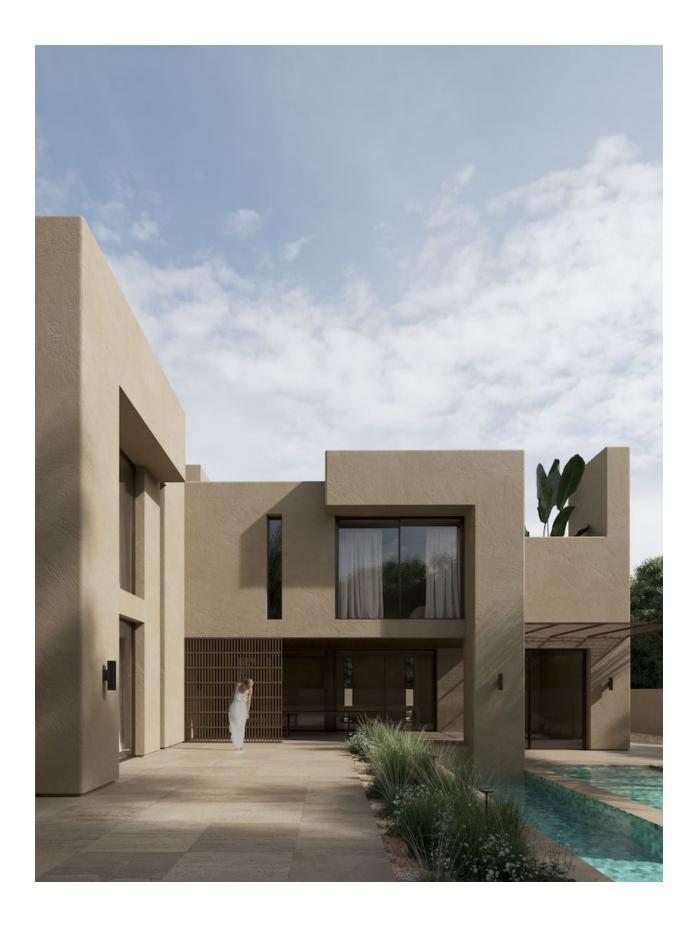

New project of a very exclusive detached villa for sale in La Nucía. The plot has 800 meters located in a recently urbanized area with excellent connections to both Altea and La Nucía. On this plot there is a house distributed over 3 floors. On the ground floor we find an entrance hall with guest toilet, master bedroom with ensuite bathroom, double height living dining room next to an open kitchen. The first floor is divided into two bedrooms with ensuite bathrooms and dressing rooms. Both have a direct view of the sea. Special attention is paid to detail, and the arrangement of furniture and lighting is carefully planned to ensure comfort. From this floor there is access to an outdoor terrace with views that reach from the Puig Campana and the Serra de Bernia to the sea. The basement is an openplan space which can accommodate different and varied uses. The garden follows the same geometric composition as the house, creating a sense of continuity and cohesion between the interior and exterior. The swimming pool is the central feature of the garden design that serves as an exterior connection between the different levels of the plot and the house.