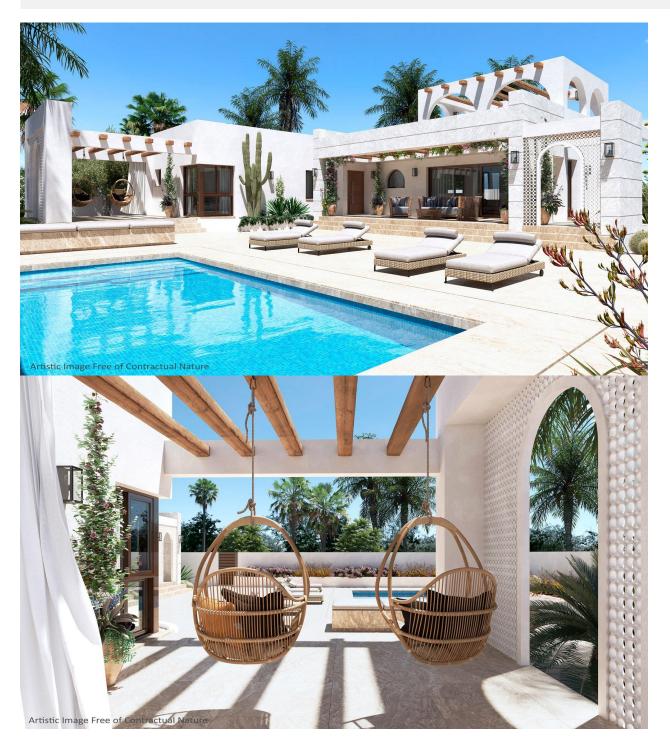

## : 813.500 € : Rojales (Dona Pepa) : 3 : 3 (m2): 111 (m2): 620 (m2): 204 : -

NEW BUILD LUXURY VILLA IN CIUDAD QUESADA Modern style one level villa with private garden and solarium in the urbanisation in Ciudad Quesada. Villa has living-dining room with open plan kitchen, 3 bedrooms and 3 bathrooms, big solarium, private garden, swimming pool and parking space.. With all the necessary services at your fingertips: supermarkets, golf courses, restaurants, health centres. Ciudad Quesada has developed rapidly over the past two decades, with a wide spectrum of properties to suit all needs and budgets, including detached villas, smaller gated communities, bungalows, and apartments. The amenities available within Quesada have also improved over time, so it is now home to a wide variety of bars, restaurants, shops, and supermarkets, along with several banks, dental clinics, pharmacies, hair salons, newsagents, tobacconists, and a new Medical Centre located in the Doña Pepa urbanization. Only 10 minutes from the best beaches of the Costa Blanca and 30 minutes from Alicante International airport.

## 3 BEDROOMS / 3 BATHROOMS

| TOTAL AREA       | 205.1 M2  |
|------------------|-----------|
| PROPERTY SURFACE | 111.54 M2 |
| SOLARIUM         | 111 M2    |
| TERRACES         | 93.56 M2  |
| POOL METERS      | 8x4 M     |
| PLOT             | 620.73 M2 |