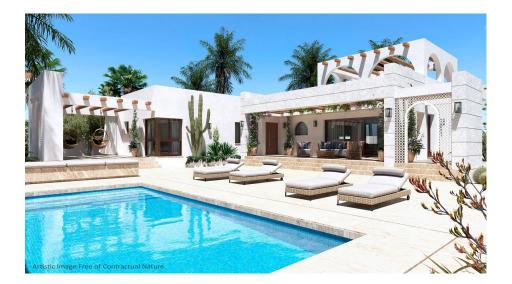

## : 813.500 € : Rojales (Dona Pepa) : 3 : 3 (m2): 111 (m2): 620 (m2): 204 : -

NEW BUILD LUXURY VILLA IN CIUDAD QUESADA Modern style one level villa with private garden and solarium in the urbanisation in Ciudad Quesada. Villa has living-dining room with open plan kitchen, 3 bedrooms and 3 bathrooms, big solarium, private garden, swimming pool and parking space.. With all the necessary services at your fingertips: supermarkets, golf courses, restaurants, health centres. Ciudad Quesada has developed rapidly over the past two decades, with a wide spectrum of properties to suit all needs and budgets, including detached villas, smaller gated communities, bungalows, and apartments. The amenities available within Quesada have also improved over time, so it is now home to a wide variety of bars, restaurants, shops, and supermarkets, along with several banks, dental clinics, pharmacies, hair salons, newsagents, tobacconists, and a new Medical Centre located in the Doña Pepa urbanization. Only 10 minutes from the best beaches of the Costa Blanca and 30 minutes from Alicante International airport.

## 3 BEDROOMS / 3 BATHROOMS

| TOTAL AREA       | 205.1 M2  |
|------------------|-----------|
| PROPERTY SURFACE | 111.54 M2 |
| SOLARIUM         | 111 M2    |
| TERRACES         | 93.56 M2  |
| POOL METERS      | 8x4 M     |
| PLOT             | 620.73 M2 |