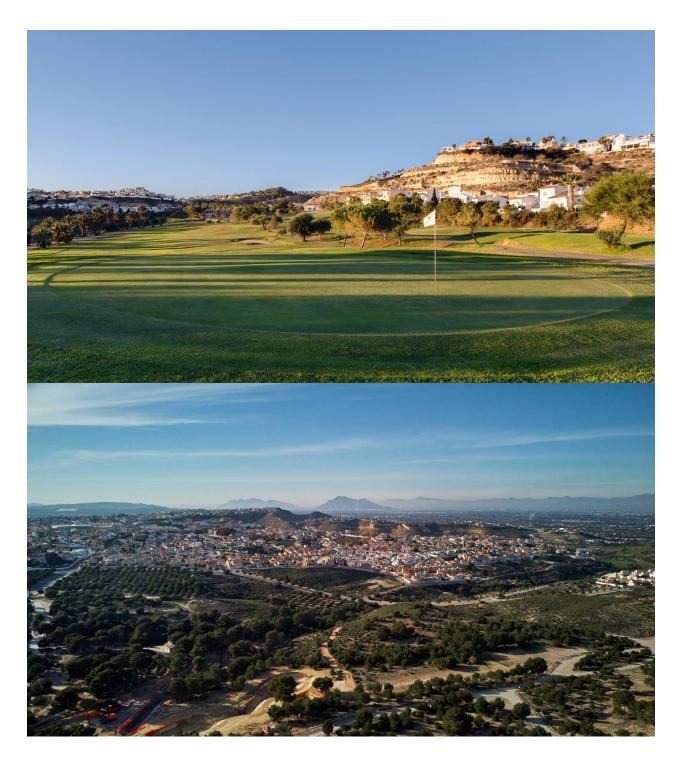

## : 813.500 € : Rojales (Dona Pepa) : 3 : 3 (m2): 111 (m2): 620 (m2): 204 : -

NEW BUILD LUXURY VILLA IN CIUDAD QUESADA Modern style one level villa with private garden and solarium in the urbanisation in Ciudad Quesada. Villa has living-dining room with open plan kitchen, 3 bedrooms and 3 bathrooms, big solarium, private garden, swimming pool and parking space.. With all the necessary services at your fingertips: supermarkets, golf courses, restaurants, health centres. Ciudad Quesada has developed rapidly over the past two decades, with a wide spectrum of properties to suit all needs and budgets, including detached villas, smaller gated communities, bungalows, and apartments. The amenities available within Quesada have also improved over time, so it is now home to a wide variety of bars, restaurants, shops, and supermarkets, along with several banks, dental clinics, pharmacies, hair salons, newsagents, tobacconists, and a new Medical Centre located in the Doña Pepa urbanization. Only 10 minutes from the best beaches of the Costa Blanca and 30 minutes from Alicante International airport.