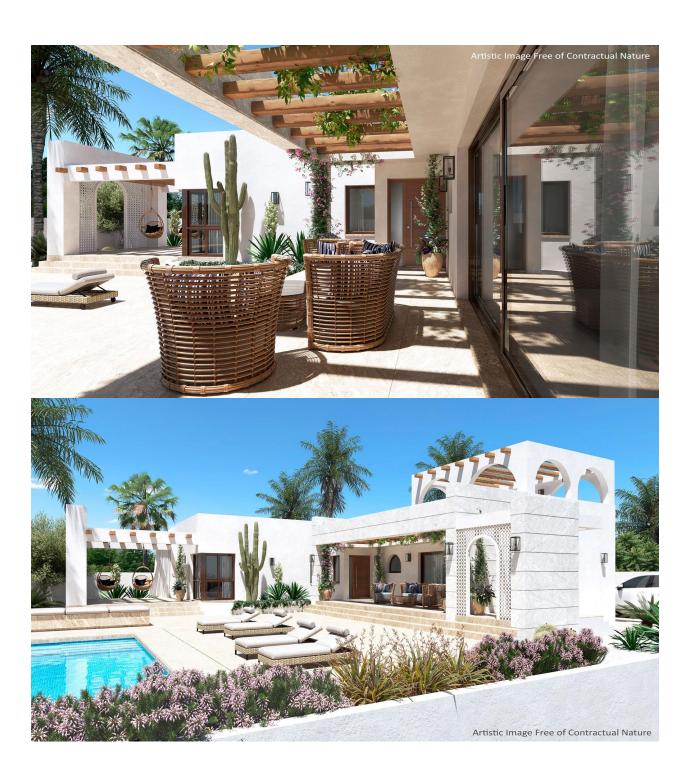

## : 813.500 € : Rojales (Dona Pepa) : 3 : 3 (m2): 111 (m2): 620 (m2): 204 : -

NEW BUILD LUXURY VILLA IN CIUDAD QUESADA Modern style one level villa with private garden and solarium in the urbanisation in Ciudad Quesada. Villa has living-dining room with open plan kitchen, 3 bedrooms and 3 bathrooms, big solarium, private garden, swimming pool and parking space.. With all the necessary services at your fingertips: supermarkets, golf courses, restaurants, health centres. Ciudad Quesada has developed rapidly over the past two decades, with a wide spectrum of properties to suit all needs and budgets, including detached villas, smaller gated communities, bungalows, and apartments. The amenities available within Quesada have also improved over time, so it is now home to a wide variety of bars, restaurants, shops, and supermarkets, along with several banks, dental clinics, pharmacies, hair salons, newsagents, tobacconists, and a new Medical Centre located in the Doña Pepa urbanization. Only 10 minutes from the best beaches of the Costa Blanca and 30 minutes from Alicante International airport.