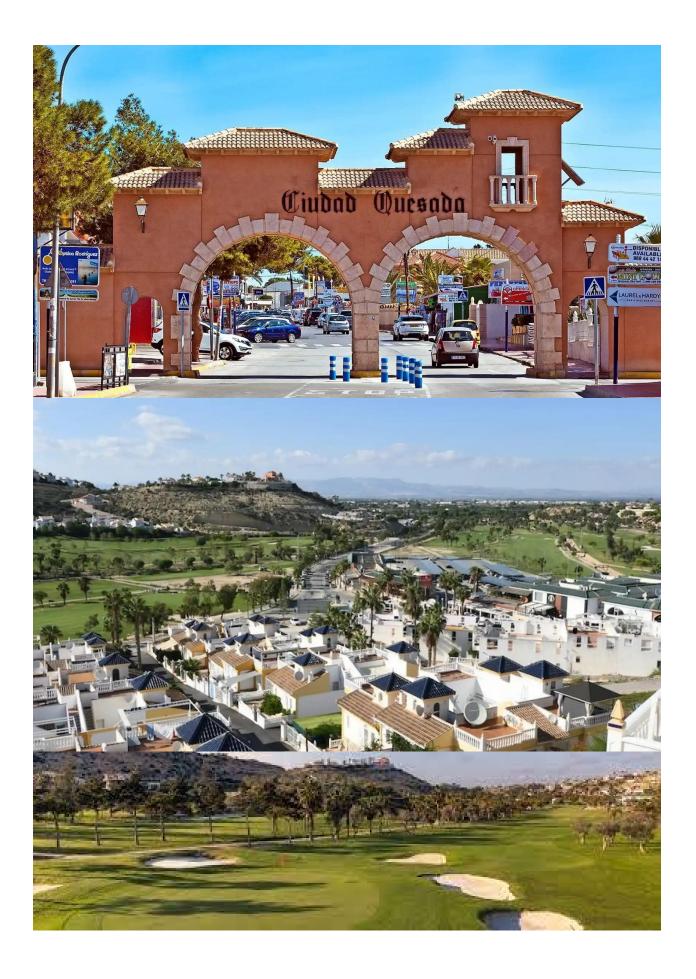

## : 813.500 € : Rojales (Dona Pepa) : 3 : 3 (m2): 111 (m2): 620 (m2): 204 : -

NEW BUILD LUXURY VILLA IN CIUDAD QUESADA Modern style one level villa with private garden and solarium in the urbanisation in Ciudad Quesada. Villa has living-dining room with open plan kitchen, 3 bedrooms and 3 bathrooms, big solarium, private garden, swimming pool and parking space.. With all the necessary services at your fingertips: supermarkets, golf courses, restaurants, health centres. Ciudad Quesada has developed rapidly over the past two decades, with a wide spectrum of properties to suit all needs and budgets, including detached villas, smaller gated communities, bungalows, and apartments. The amenities available within Quesada have also improved over time, so it is now home to a wide variety of bars, restaurants, shops, and supermarkets, along with several banks, dental clinics, pharmacies, hair salons, newsagents, tobacconists, and a new Medical Centre located in the Doña Pepa urbanization. Only 10 minutes from the best beaches of the Costa Blanca and 30 minutes from Alicante International airport.