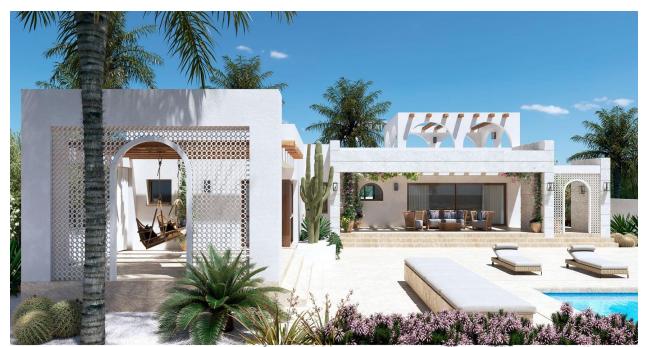

## : 813.500 € : Rojales (Dona Pepa) : 3 : 3 (m2): 111 (m2): 620 (m2): 204 : -

NEW BUILD LUXURY VILLA IN CIUDAD QUESADA Modern style one level villa with private garden and solarium in the urbanisation in Ciudad Quesada. Villa has living-dining room with open plan kitchen, 3 bedrooms and 3 bathrooms, big solarium, private garden, swimming pool and parking space.. With all the necessary services at your fingertips: supermarkets, golf courses, restaurants, health centres. Ciudad Quesada has developed rapidly over the past two decades, with a wide spectrum of properties to suit all needs and budgets, including detached villas, smaller gated communities, bungalows, and apartments. The amenities available within Quesada have also improved over time, so it is now home to a wide variety of bars, restaurants, shops, and supermarkets, along with several banks, dental clinics, pharmacies, hair salons, newsagents, tobacconists, and a new Medical Centre located in the Doña Pepa urbanization. Only 10 minutes from the best beaches of the Costa Blanca and 30 minutes from Alicante International airport.

## 3 BEDROOMS / 3 BATHROOMS

| TOTAL AREA       | 205.1 M2  |
|------------------|-----------|
| PROPERTY SURFACE | 111.54 M2 |
| SOLARIUM         | 111 M2    |
| TERRACES         | 93.56 M2  |
| POOL METERS      | 8x4 M     |
| PLOT             | 620.73 M2 |