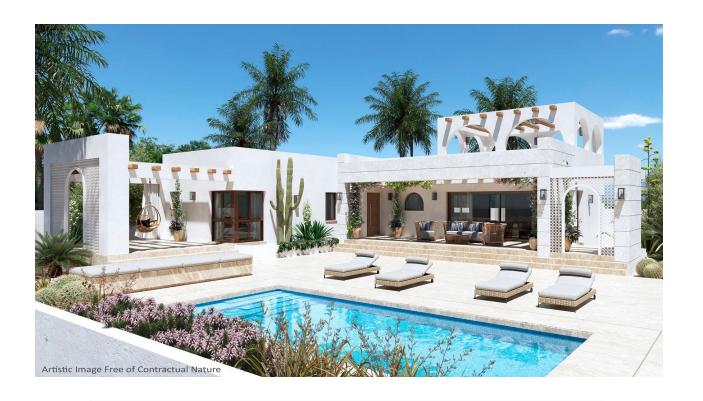

## : 813.500 € : Rojales (Dona Pepa) : 3 : 3 (m2): 111 (m2): 620 (m2): 204 : -

NEW BUILD LUXURY VILLA IN CIUDAD QUESADA Modern style one level villa with private garden and solarium in the urbanisation in Ciudad Quesada. Villa has living-dining room with open plan kitchen, 3 bedrooms and 3 bathrooms, big solarium, private garden, swimming pool and parking space.. With all the necessary services at your fingertips: supermarkets, golf courses, restaurants, health centres. Ciudad Quesada has developed rapidly over the past two decades, with a wide spectrum of properties to suit all needs and budgets, including detached villas, smaller gated communities, bungalows, and apartments. The amenities available within Quesada have also improved over time, so it is now home to a wide variety of bars, restaurants, shops, and supermarkets, along with several banks, dental clinics, pharmacies, hair salons, newsagents, tobacconists, and a new Medical Centre located in the Doña Pepa urbanization. Only 10 minutes from the best beaches of the Costa Blanca and 30 minutes from Alicante International airport.