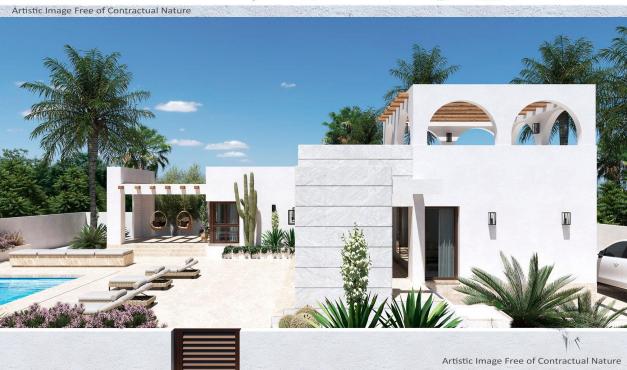

## : 813.500 € : Rojales (Dona Pepa) : 3 : 3 (m2): 111 (m2): 620 (m2): 204 : -

NEW BUILD LUXURY VILLA IN CIUDAD QUESADA Modern style one level villa with private garden and solarium in the urbanisation in Ciudad Quesada. Villa has living-dining room with open plan kitchen, 3 bedrooms and 3 bathrooms, big solarium, private garden, swimming pool and parking space.. With all the necessary services at your fingertips: supermarkets, golf courses, restaurants, health centres. Ciudad Quesada has developed rapidly over the past two decades, with a wide spectrum of properties to suit all needs and budgets, including detached villas, smaller gated communities, bungalows, and apartments. The amenities available within Quesada have also improved over time, so it is now home to a wide variety of bars, restaurants, shops, and supermarkets, along with several banks, dental clinics, pharmacies, hair salons, newsagents, tobacconists, and a new Medical Centre located in the Doña Pepa urbanization. Only 10 minutes from the best beaches of the Costa Blanca and 30 minutes from Alicante International airport.