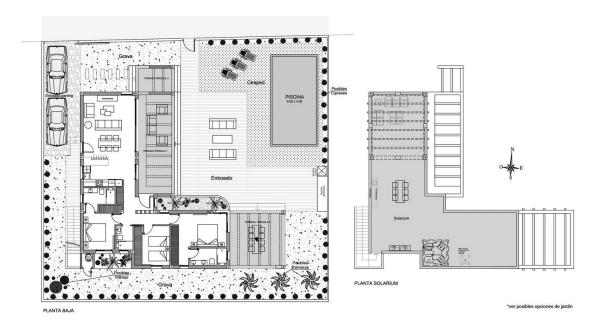

## 3 BEDROOMS / 3 BATHROOMS

| TOTAL AREA       | 205.1 M2  |
|------------------|-----------|
| PROPERTY SURFACE | 111.54 M2 |
| SOLARIUM         | 111 M2    |
| TERRACES         | 93.56 M2  |
| POOL METERS      | 8x4 M     |
| PLOT             | 620.73 M2 |