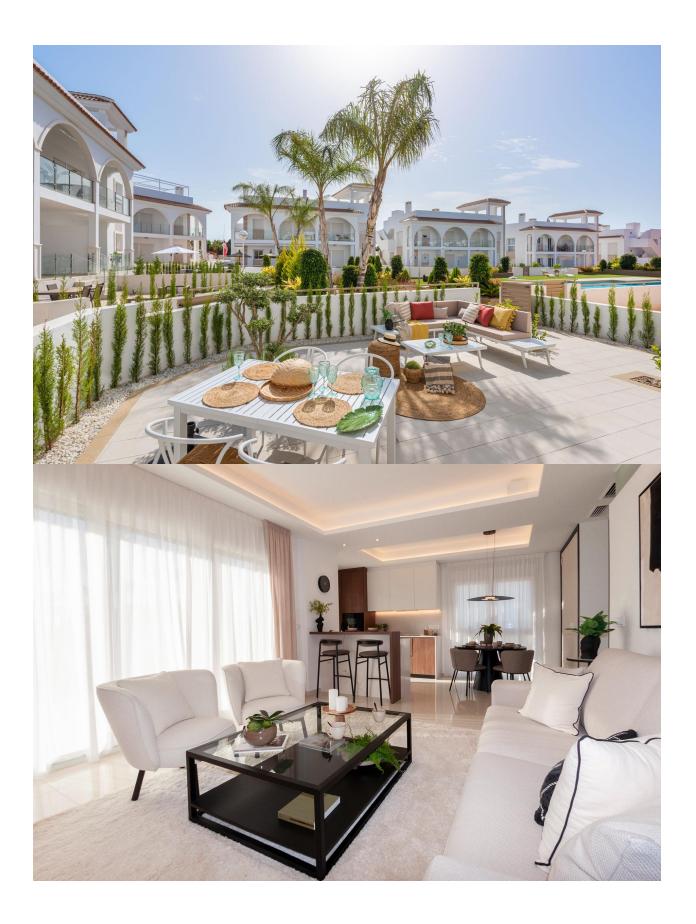

## INFO : 327.500 € : : Rojales (Dona Pepa) : 2 : 2 (m2): 89 (m2): 150 (m2): 14 : : -

NEW BUILD BUNGALOW APARTMENTS IN ROJALES New Build Residential complex of 2 bedrooms bungalow apartments on 2 floors: ground floor with private garden and first floor with private roof terrace. Private residential with green areas, swimming pool and private parking. With all the necessary services at your fingertips: supermarkets, golf courses, restaurants, health centres. Rojales is a traditionally agricultural town that has become one of the favorite destinations in the interior of Vega Baja, thanks to its strategic location near the N-332 and the AP-7. Its excellent accesses allow you to reach Alicante airport in 20 minutes and enjoy the beaches of Guardamar, La Mata or Torrevieja in 15 minutes. Rojales offers a rich and varied gastronomic and leisure offer, and has the prestigious golf course La Marguesa Golf. Rojales it is a lovely village with all services such as supermarkets, pharmacies, banks, restaurants and natural park located very close to the villas. La Marguesa Golf is one of the most historic courses on the Costa Blanca, with 18 holes and one as special as the 17th hole at Sawgrass. Tradition, quality and experience come together to offer golfers who visit us a unique experience, full of history where.