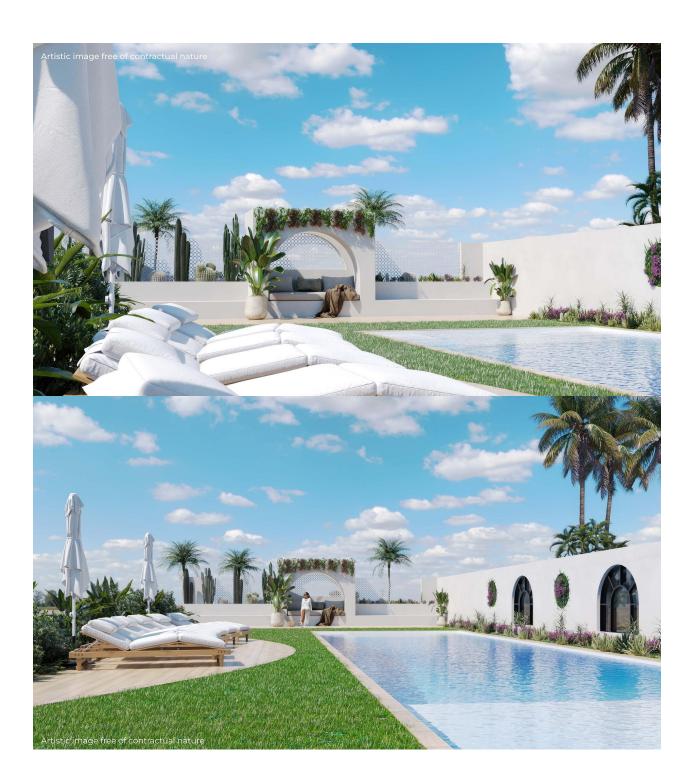

## INFO : 327.500 € : : Rojales (Dona Pepa) : 2 : 2 (m2): 89 (m2): 150 (m2): 14 : : -

NEW BUILD BUNGALOW APARTMENTS IN ROJALES New Build Residential complex of 2 bedrooms bungalow apartments on 2 floors: ground floor with private garden and first floor with private roof terrace. Private residential with green areas, swimming pool and private parking. With all the necessary services at your fingertips: supermarkets, golf courses, restaurants, health centres. Rojales is a traditionally agricultural town that has become one of the favorite destinations in the interior of Vega Baja, thanks to its strategic location near the N-332 and the AP-7. Its excellent accesses allow you to reach Alicante airport in 20 minutes and enjoy the beaches of Guardamar, La Mata or Torrevieja in 15 minutes. Rojales offers a rich and varied gastronomic and leisure offer, and has the prestigious golf course La Marguesa Golf. Rojales it is a lovely village with all services such as supermarkets, pharmacies, banks, restaurants and natural park located very close to the villas. La Marguesa Golf is one of the most historic courses on the Costa Blanca, with 18 holes and one as special as the 17th hole at Sawgrass. Tradition, quality and experience come together to offer golfers who visit us a unique experience, full of history where.