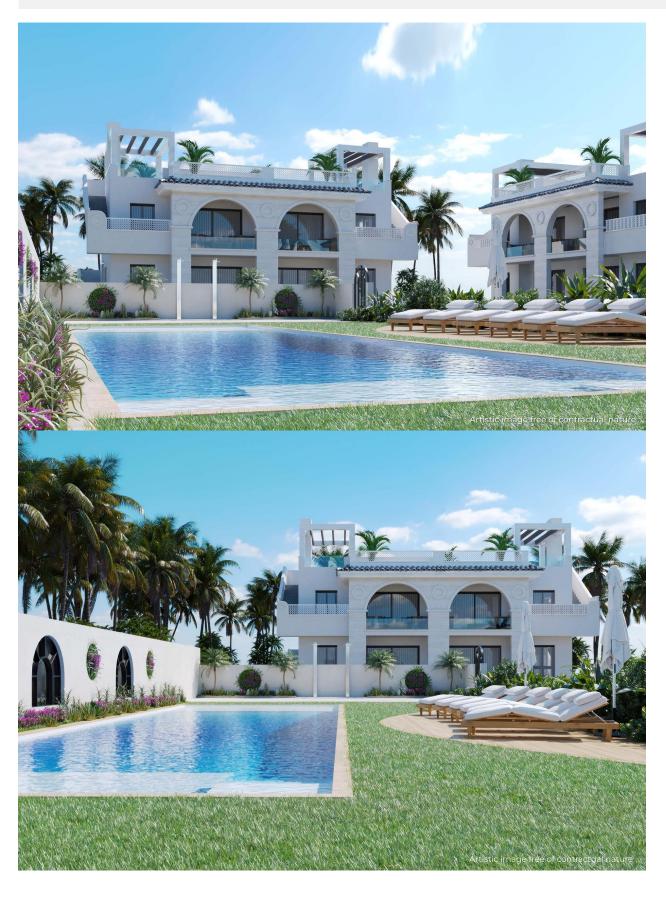

## INFO : 327.500 € : : Rojales (Dona Pepa) : 2 : 2 (m2): 89 (m2): 150 (m2): 14 : : -

NEW BUILD BUNGALOW APARTMENTS IN ROJALES New Build Residential complex of 2 bedrooms bungalow apartments on 2 floors: ground floor with private garden and first floor with private roof terrace. Private residential with green areas, swimming pool and private parking. With all the necessary services at your fingertips: supermarkets, golf courses, restaurants, health centres. Rojales is a traditionally agricultural town that has become one of the favorite destinations in the interior of Vega Baja, thanks to its strategic location near the N-332 and the AP-7. Its excellent accesses allow you to reach Alicante airport in 20 minutes and enjoy the beaches of Guardamar, La Mata or Torrevieja in 15 minutes. Rojales offers a rich and varied gastronomic and leisure offer, and has the prestigious golf course La Marguesa Golf. Rojales it is a lovely village with all services such as supermarkets, pharmacies, banks, restaurants and natural park located very close to the villas. La Marguesa Golf is one of the most historic courses on the Costa Blanca, with 18 holes and one as special as the 17th hole at Sawgrass. Tradition, quality and experience come together to offer golfers who visit us a unique experience, full of history where.