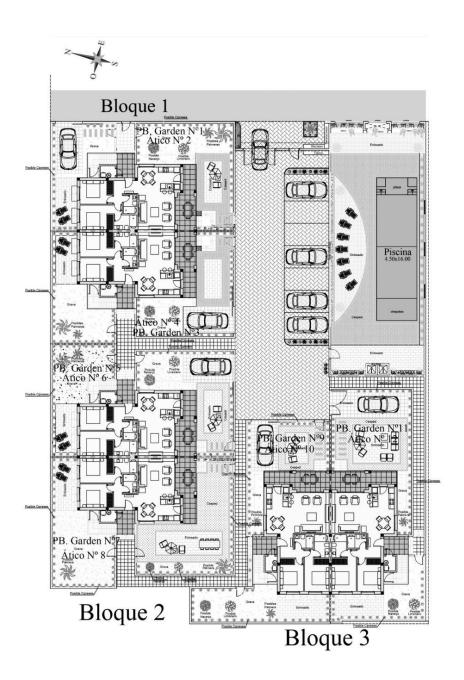

## INFO : 327.500 € : : Rojales (Dona Pepa) : 2 : 2 (m2): 89 (m2): 150 (m2): 14 : : -

NEW BUILD BUNGALOW APARTMENTS IN ROJALES New Build Residential complex of 2 bedrooms bungalow apartments on 2 floors: ground floor with private garden and first floor with private roof terrace. Private residential with green areas, swimming pool and private parking. With all the necessary services at your fingertips: supermarkets, golf courses, restaurants, health centres. Rojales is a traditionally agricultural town that has become one of the favorite destinations in the interior of Vega Baja, thanks to its strategic location near the N-332 and the AP-7. Its excellent accesses allow you to reach Alicante airport in 20 minutes and enjoy the beaches of Guardamar, La Mata or Torrevieja in 15 minutes. Rojales offers a rich and varied gastronomic and leisure offer, and has the prestigious golf course La Marguesa Golf. Rojales it is a lovely village with all services such as supermarkets, pharmacies, banks, restaurants and natural park located very close to the villas. La Marguesa Golf is one of the most historic courses on the Costa Blanca, with 18 holes and one as special as the 17th hole at Sawgrass. Tradition, quality and experience come together to offer golfers who visit us a unique experience, full of history where.