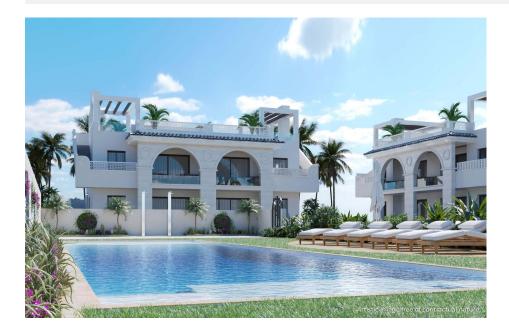

## INFO : 327.500 € : : Rojales (Dona Pepa) : 2 : 2 (m2): 89 (m2): 150 (m2): 14 : : -

NEW BUILD BUNGALOW APARTMENTS IN ROJALES New Build Residential complex of 2 bedrooms bungalow apartments on 2 floors: ground floor with private garden and first floor with private roof terrace. Private residential with green areas, swimming pool and private parking. With all the necessary services at your fingertips: supermarkets, golf courses, restaurants, health centres. Rojales is a traditionally agricultural town that has become one of the favorite destinations in the interior of Vega Baja, thanks to its strategic location near the N-332 and the AP-7. Its excellent accesses allow you to reach Alicante airport in 20 minutes and enjoy the beaches of Guardamar, La Mata or Torrevieja in 15 minutes. Rojales offers a rich and varied gastronomic and leisure offer, and has the prestigious golf course La Marguesa Golf. Rojales it is a lovely village with all services such as supermarkets, pharmacies, banks, restaurants and natural park located very close to the villas. La Marguesa Golf is one of the most historic courses on the Costa Blanca, with 18 holes and one as special as the 17th hole at Sawgrass. Tradition, quality and experience come together to offer golfers who visit us a unique experience, full of history where.