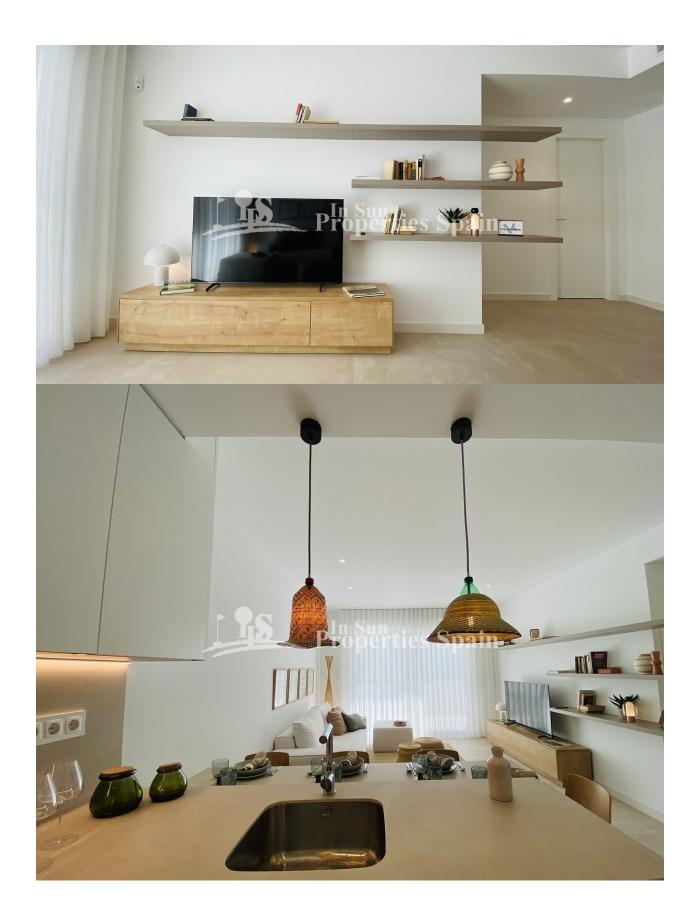

## 

NEW BUILD RESIDENTIAL OF BUNGALOW APARTMENTS IN PILAR DE LA HORADADA New Build exclusive residential of 20 modern bungalow apartments in Pilar de la Horadada. You can choose 2 or 3 bedrooms bungalow apartments with 2 bathrooms. The ground floor units have large front and rear terraces and direct access to the communal pool and garden. The top floor properties have a very large rooftop solarium. The living space consists of a large open plan living / dining room and fully equipped kitchen with large sliding doors incorporating the outside space. The bedrooms have plenty of space, a built-in wardrobe and the main one has a large bathroom with a walk-in shower. The bathrooms are fully furnished and equipped with shower screens, cabinets and mirrors with pleasant low-level LED and mirror lighting and underfloor heating. All homes have a private parking space. Pilar de la Horadada is a typical Spanish village in the most southern part of the Costa Blanca. The large main street has supermarkets, lots of shops, restaurants and bars and some lovely squares. The beautiful beaches of Torre de la Horadada and Mil Palmeras with fine sand promenade is just 5 minutes away. The airports of Corvera (Murcia) and Alicante are respectively 40 and 55 minutes away