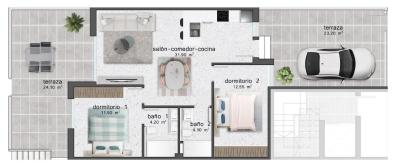

: •

**EXTRA** 

•

PLANTA BAJA

| CUADRO DE SUPERFICIES |          |          |                      |
|-----------------------|----------|----------|----------------------|
| Planta                | Uso      | S. Útil  | S. Const.            |
| Baja                  | Vivienda | 65.40 m2 | 74.07 m <sup>2</sup> |
|                       | Terraza  | 46.10 m2 | 46.10 m <sup>2</sup> |

ISO A3 - ESCALA 1:75

PLANTA BAJA

| CUADRO DE SUPERFICIES |          |          |                      |  |
|-----------------------|----------|----------|----------------------|--|
| Planta                | Uso      | S. Útil  | S. Const             |  |
| Baja                  | Vivienda | 64.65 m2 | 72.31 m <sup>2</sup> |  |
|                       | Terraza  | 47.30 m2 | 47.30 m <sup>2</sup> |  |