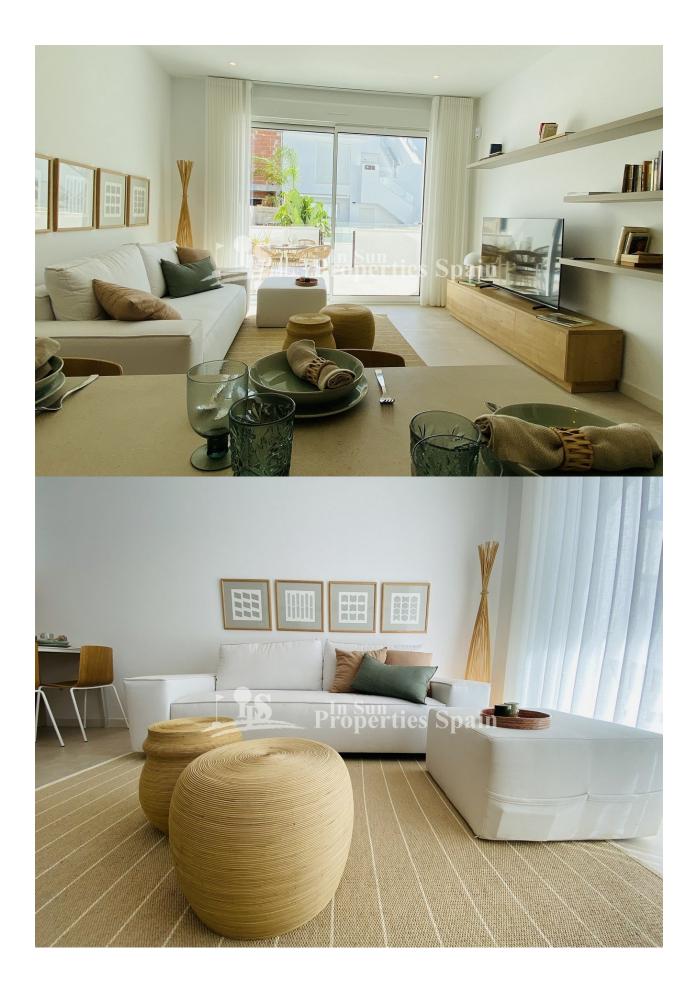

## 

NEW BUILD RESIDENTIAL OF BUNGALOW APARTMENTS IN PILAR DE LA HORADADA New Build exclusive residential of 20 modern bungalow apartments in Pilar de la Horadada. You can choose 2 or 3 bedrooms bungalow apartments with 2 bathrooms. The ground floor units have large front and rear terraces and direct access to the communal pool and garden. The top floor properties have a very large rooftop solarium. The living space consists of a large open plan living / dining room and fully equipped kitchen with large sliding doors incorporating the outside space. The bedrooms have plenty of space, a built-in wardrobe and the main one has a large bathroom with a walk-in shower. The bathrooms are fully furnished and equipped with shower screens, cabinets and mirrors with pleasant low-level LED and mirror lighting and underfloor heating. All homes have a private parking space. Pilar de la Horadada is a typical Spanish village in the most southern part of the Costa Blanca. The large main street has supermarkets, lots of shops, restaurants and bars and some lovely squares. The beautiful beaches of Torre de la Horadada and Mil Palmeras with fine sand promenade is just 5 minutes away. The airports of Corvera (Murcia) and Alicante are respectively 40 and 55 minutes away