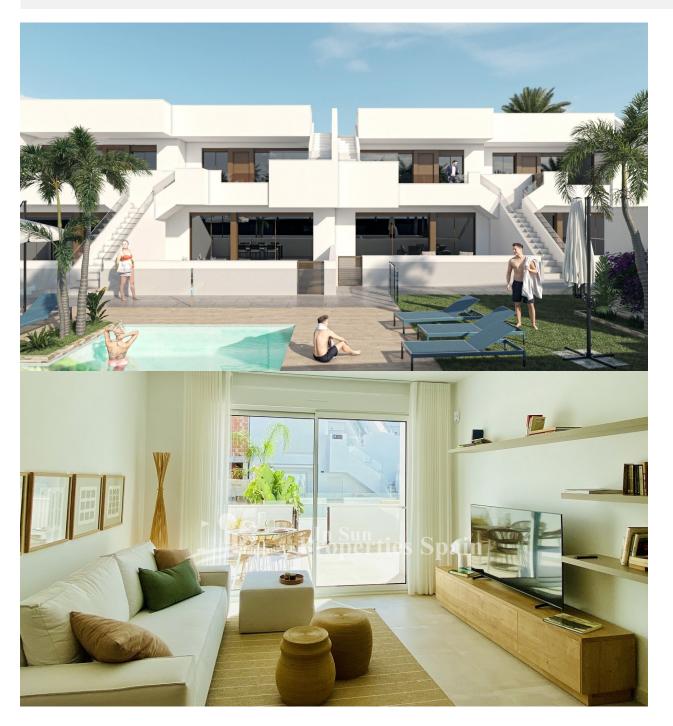

## 

NEW BUILD RESIDENTIAL OF BUNGALOW APARTMENTS IN PILAR DE LA HORADADA New Build exclusive residential of 20 modern bungalow apartments in Pilar de la Horadada. You can choose 2 or 3 bedrooms bungalow apartments with 2 bathrooms. The ground floor units have large front and rear terraces and direct access to the communal pool and garden. The top floor properties have a very large rooftop solarium. The living space consists of a large open plan living / dining room and fully equipped kitchen with large sliding doors incorporating the outside space. The bedrooms have plenty of space, a built-in wardrobe and the main one has a large bathroom with a walk-in shower. The bathrooms are fully furnished and equipped with shower screens, cabinets and mirrors with pleasant low-level LED and mirror lighting and underfloor heating. All homes have a private parking space. Pilar de la Horadada is a typical Spanish village in the most southern part of the Costa Blanca. The large main street has supermarkets, lots of shops, restaurants and bars and some lovely squares. The beautiful beaches of Torre de la Horadada and Mil Palmeras with fine sand promenade is just 5 minutes away. The airports of Corvera (Murcia) and Alicante are respectively 40 and 55 minutes away