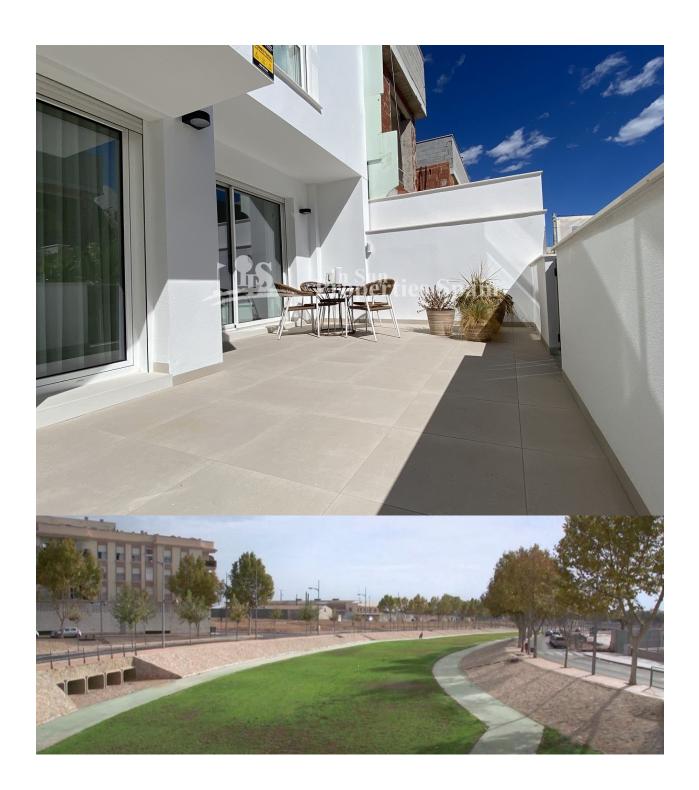

## 

NEW BUILD RESIDENTIAL OF BUNGALOW APARTMENTS IN PILAR DE LA HORADADA New Build exclusive residential of 20 modern bungalow apartments in Pilar de la Horadada. You can choose 2 or 3 bedrooms bungalow apartments with 2 bathrooms. The ground floor units have large front and rear terraces and direct access to the communal pool and garden. The top floor properties have a very large rooftop solarium. The living space consists of a large open plan living / dining room and fully equipped kitchen with large sliding doors incorporating the outside space. The bedrooms have plenty of space, a built-in wardrobe and the main one has a large bathroom with a walk-in shower. The bathrooms are fully furnished and equipped with shower screens, cabinets and mirrors with pleasant low-level LED and mirror lighting and underfloor heating. All homes have a private parking space. Pilar de la Horadada is a typical Spanish village in the most southern part of the Costa Blanca. The large main street has supermarkets, lots of shops, restaurants and bars and some lovely squares. The beautiful beaches of Torre de la Horadada and Mil Palmeras with fine sand promenade is just 5 minutes away. The airports of Corvera (Murcia) and Alicante are respectively 40 and 55 minutes away