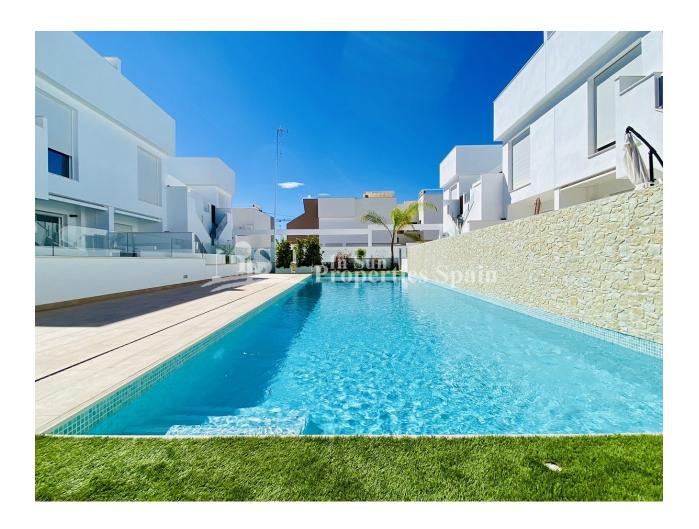

## 

NEW BUILD RESIDENTIAL OF BUNGALOW APARTMENTS IN PILAR DE LA HORADADA New Build exclusive residential of 20 modern bungalow apartments in Pilar de la Horadada. You can choose 2 or 3 bedrooms bungalow apartments with 2 bathrooms. The ground floor units have large front and rear terraces and direct access to the communal pool and garden. The top floor properties have a very large rooftop solarium. The living space consists of a large open plan living / dining room and fully equipped kitchen with large sliding doors incorporating the outside space. The bedrooms have plenty of space, a built-in wardrobe and the main one has a large bathroom with a walk-in shower. The bathrooms are fully furnished and equipped with shower screens, cabinets and mirrors with pleasant low-level LED and mirror lighting and underfloor heating. All homes have a private parking space. Pilar de la Horadada is a typical Spanish village in the most southern part of the Costa Blanca. The large main street has supermarkets, lots of shops, restaurants and bars and some lovely squares. The beautiful beaches of Torre de la Horadada and Mil Palmeras with fine sand promenade is just 5 minutes away. The airports of Corvera (Murcia) and Alicante are respectively 40 and 55 minutes away