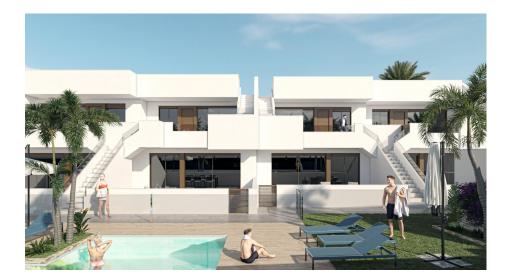

## 

NEW BUILD RESIDENTIAL OF BUNGALOW APARTMENTS IN PILAR DE LA HORADADA New Build exclusive residential of 20 modern bungalow apartments in Pilar de la Horadada. You can choose 2 or 3 bedrooms bungalow apartments with 2 bathrooms. The ground floor units have large front and rear terraces and direct access to the communal pool and garden. The top floor properties have a very large rooftop solarium. The living space consists of a large open plan living / dining room and fully equipped kitchen with large sliding doors incorporating the outside space. The bedrooms have plenty of space, a built-in wardrobe and the main one has a large bathroom with a walk-in shower. The bathrooms are fully furnished and equipped with shower screens, cabinets and mirrors with pleasant low-level LED and mirror lighting and underfloor heating. All homes have a private parking space. Pilar de la Horadada is a typical Spanish village in the most southern part of the Costa Blanca. The large main street has supermarkets, lots of shops, restaurants and bars and some lovely squares. The beautiful beaches of Torre de la Horadada and Mil Palmeras with fine sand promenade is just 5 minutes away. The airports of Corvera (Murcia) and Alicante are respectively 40 and 55 minutes away