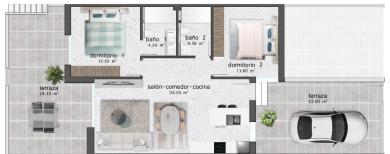

: •

**EXTRA** 

•

PLANTA BAJA

| CUADRO DE SUPERFICIES |          |          |                      |
|-----------------------|----------|----------|----------------------|
| Planta                | Uso      | S. Útil  | S. Const.            |
| Baja                  | Vivienda | 65.40 m2 | 74.07 m <sup>2</sup> |
|                       | Terraza  | 46.10 m2 | 46.10 m <sup>2</sup> |

ISO A3 - ESCALA 1:75

PLANTA BAJA

| CUADRO DE SUPERFICIES |          |          |                      |  |
|-----------------------|----------|----------|----------------------|--|
| Planta                | Uso      | S. Útil  | S. Const             |  |
| Baja                  | Vivienda | 64.65 m2 | 72.31 m <sup>2</sup> |  |
|                       | Terraza  | 47.30 m2 | 47.30 m <sup>2</sup> |  |