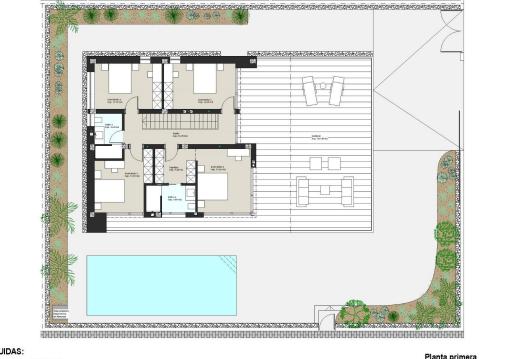

#### VIVIENDA Nº0

| SUPERFICIES CONTRUID | AS:          |                                                | Planta primera |
|----------------------|--------------|------------------------------------------------|----------------|
| PLANTA BAJA:         | 166.80 m2    |                                                | Flanta primera |
| PLANTA PRIMERA:      | 138.80 m2    |                                                |                |
| GARAJE:              | 38.90 m2     | 승규 눈물 사실 이 이 이 이 이 가 가 가 가 가 가 가 가 가 가 가 가 가 가 |                |
| TOTAL CONSTRUIDA:    | 344.50 m2    |                                                |                |
| TAMAÑO PISCINA:      | 10.00 x 4.00 |                                                |                |
| SUPERFICIE PARCELA:  | 618.25 m2    |                                                |                |
|                      |              | Escala Golitca                                 |                |
|                      |              |                                                |                |

NEW BUILD VILLA IN TORRE DE LA HORADADA Modern New Build villa near Higuericas beach in Torre de la Horadada. The villa consists of a plot of 618 m<sup>2</sup>, with 344 m<sup>2</sup> constructed. Villa has 5 bedrooms: two of them with complete bathroom and dressing room. Kitchen furnished with top quality materials to be chosen by the owner, including electrical appliances, following an open concept with the dining room surrounded by large windows that provide throughout the day a pleasant light and direct access to the pool and private garden areas completely finished. Air conditioning (hot/cold) by ducts included. Taking care to the smallest detail in the finishes, using the highest quality materials, personalized design and luxury without forgetting the maximum comfort, we achieve the enjoyment of housing both in summer and in the mild winter, making it habitable throughout the year. In addition to a covered garage area for 2 vehicles and parking for another car. Villa located 100m from the Higuericas beach, in Torre de la Horadada, a paradise in all aspects, where you can enjoy the immensity of the Mediterranean Sea, the promenade, refreshing swims in the sea, water sports, sailing, surfing, snorkelling and just 8 km from Lo Romero Golf, one of the 21 golf courses on the Costa Blanca. 5 minutes from the marina of La Torre de la Horadada and 10 minutes from the marinas of San Pedro del Pinatar,