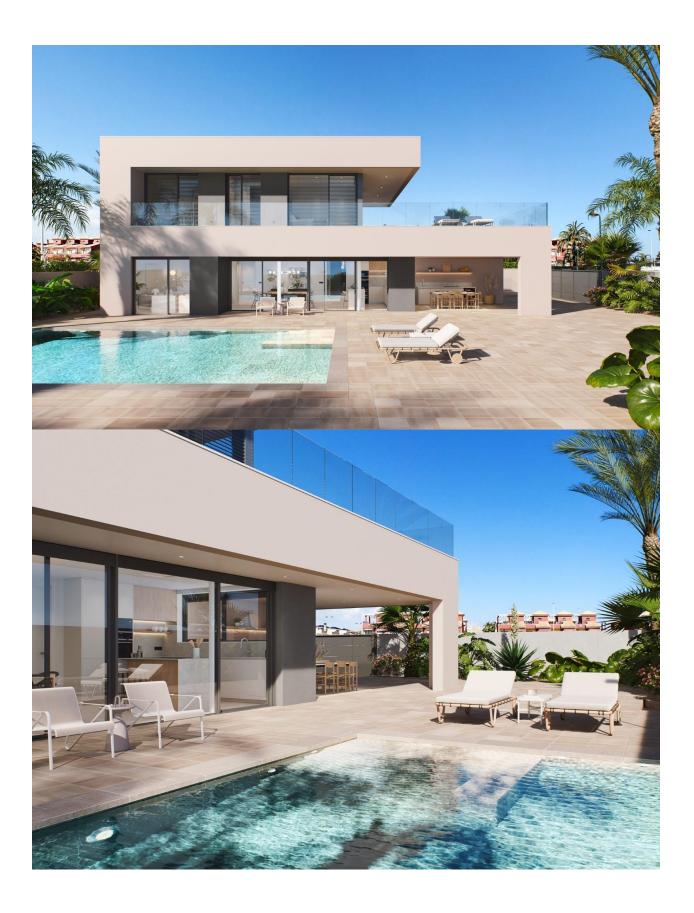

NEW BUILD VILLA IN TORRE DE LA HORADADA Modern New Build villa near Higuericas beach in Torre de la Horadada. The villa consists of a plot of 618 m<sup>2</sup>, with 344 m<sup>2</sup> constructed. Villa has 5 bedrooms: two of them with complete bathroom and dressing room. Kitchen furnished with top quality materials to be chosen by the owner, including electrical appliances, following an open concept with the dining room surrounded by large windows that provide throughout the day a pleasant light and direct access to the pool and private garden areas completely finished. Air conditioning (hot/cold) by ducts included. Taking care to the smallest detail in the finishes, using the highest quality materials, personalized design and luxury without forgetting the maximum comfort, we achieve the enjoyment of housing both in summer and in the mild winter, making it habitable throughout the year. In addition to a covered garage area for 2 vehicles and parking for another car. Villa located 100m from the Higuericas beach, in Torre de la Horadada, a paradise in all aspects, where you can enjoy the immensity of the Mediterranean Sea, the promenade, refreshing swims in the sea, water sports, sailing, surfing, snorkelling and just 8 km from Lo Romero Golf, one of the 21 golf courses on the Costa Blanca. 5 minutes from the marina of La Torre de la Horadada and 10 minutes from the marinas of San Pedro del Pinatar,

and the best restaurants where you can enjoy the best Mediterranean cuisine. Not forgetting the proximity of the AP7 motorway that connects our residential with two airports with international destinations, 44 km from Corvera and 75km from El Altet, Alicante. The nearest town to the area where the development is located is Pilar de la Horadada, 1 km away, a quiet town with all kinds of services, schools, health centres, police, pharmacies, etc. There are also two commercial areas nearby, the Dos Mares Shopping Centre in San Javier, a 5 minute drive away and La Zenia Boulevard in Orihuela Costa, a 15 minute drive away.