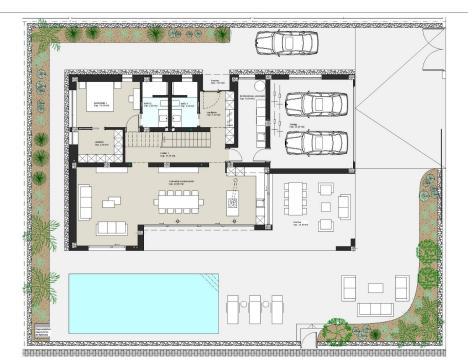

#### VIVIENDA Nº0

SUPERFICIES CONTRUIDAS: PLANTA BAJA: PLANTA PRIMERA: GARAJE: TOTAL CONSTRUIDA: TAMAÑO PISCINA: SUPERFICIE PARCELA:

166.80 m2 138.80 m2 38.90 m2

**344.50 m2** 10.00 x 4.00 **618.25 m2** 

NEW BUILD VILLA IN TORRE DE LA HORADADA Modern New Build villa near Higuericas beach in Torre de la Horadada. The villa consists of a plot of 618 m<sup>2</sup>, with 344 m<sup>2</sup> constructed. Villa has 5 bedrooms: two of them with complete bathroom and dressing room. Kitchen furnished with top quality materials to be chosen by the owner, including electrical appliances, following an open concept with the dining room surrounded by large windows that provide throughout the day a pleasant light and direct access to the pool and private garden areas completely finished. Air conditioning (hot/cold) by ducts included. Taking care to the smallest detail in the finishes, using the highest quality materials, personalized design and luxury without forgetting the maximum comfort, we achieve the enjoyment of housing both in summer and in the mild winter, making it habitable throughout the year. In addition to a covered garage area for 2 vehicles and parking for another car. Villa located 100m from the Higuericas beach, in Torre de la Horadada, a paradise in all aspects, where you can enjoy the immensity of the Mediterranean Sea, the promenade, refreshing swims in the sea, water sports, sailing, surfing, snorkelling and just 8 km from Lo Romero Golf, one of the 21 golf courses on the Costa Blanca. 5 minutes from the marina of La Torre de la Horadada and 10 minutes from the marinas of San Pedro del Pinatar,