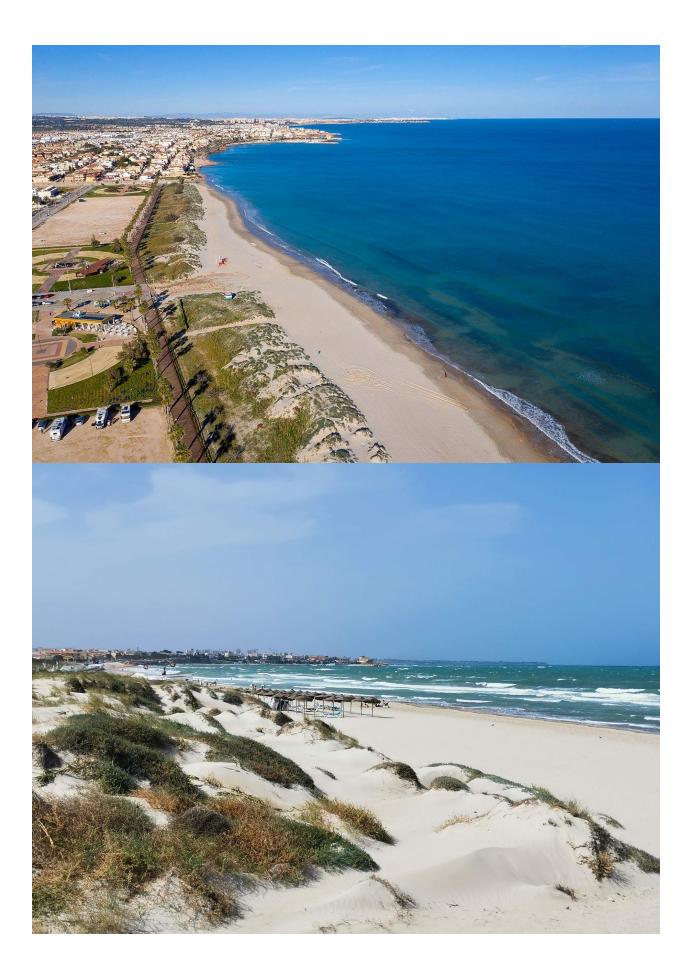

NEW BUILD VILLA IN TORRE DE LA HORADADA Modern New Build villa near Higuericas beach in Torre de la Horadada. The villa consists of a plot of 618 m<sup>2</sup>, with 344 m<sup>2</sup> constructed. Villa has 5 bedrooms: two of them with complete bathroom and dressing room. Kitchen furnished with top quality materials to be chosen by the owner, including electrical appliances, following an open concept with the dining room surrounded by large windows that provide throughout the day a pleasant light and direct access to the pool and private garden areas completely finished. Air conditioning (hot/cold) by ducts included. Taking care to the smallest detail in the finishes, using the highest quality materials, personalized design and luxury without forgetting the maximum comfort, we achieve the enjoyment of housing both in summer and in the mild winter, making it habitable throughout the year. In addition to a covered garage area for 2 vehicles and parking for another car. Villa located 100m from the Higuericas beach, in Torre de la Horadada, a paradise in all aspects, where you can enjoy the immensity of the Mediterranean Sea, the promenade, refreshing swims in the sea, water sports, sailing, surfing, snorkelling and just 8 km from Lo Romero Golf, one of the 21 golf courses on the Costa Blanca. 5 minutes from the marina of La Torre de la Horadada and 10 minutes from the marinas of San Pedro del Pinatar,