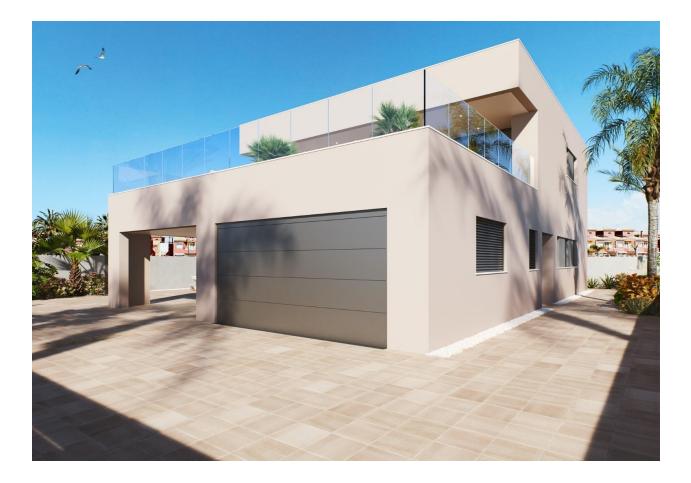

NEW BUILD VILLA IN TORRE DE LA HORADADA Modern New Build villa near Higuericas beach in Torre de la Horadada. The villa consists of a plot of 618 m<sup>2</sup>, with 344 m<sup>2</sup> constructed. Villa has 5 bedrooms: two of them with complete bathroom and dressing room. Kitchen furnished with top quality materials to be chosen by the owner, including electrical appliances, following an open concept with the dining room surrounded by large windows that provide throughout the day a pleasant light and direct access to the pool and private garden areas completely finished. Air conditioning (hot/cold) by ducts included. Taking care to the smallest detail in the finishes, using the highest quality materials, personalized design and luxury without forgetting the maximum comfort, we achieve the enjoyment of housing both in summer and in the mild winter, making it habitable throughout the year. In addition to a covered garage area for 2 vehicles and parking for another car. Villa located 100m from the Higuericas beach, in Torre de la Horadada, a paradise in all aspects, where you can enjoy the immensity of the Mediterranean Sea, the promenade, refreshing swims in the sea, water sports, sailing, surfing, snorkelling and just 8 km from Lo Romero Golf, one of the 21 golf courses on the Costa Blanca. 5 minutes from the marina of La Torre de la Horadada and 10 minutes from the marinas of San Pedro del Pinatar,