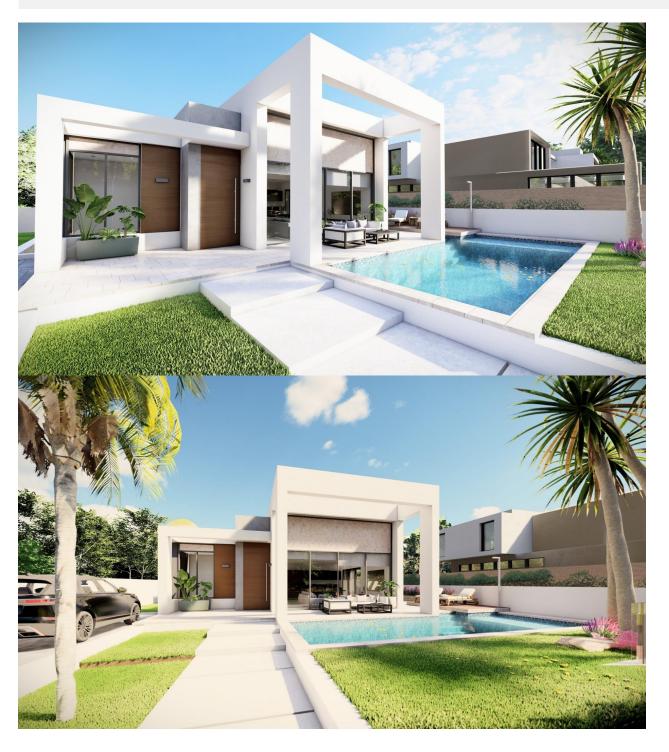

NEW BUILD VILLA IN ROJALES New Build modern villa in Dona Pepa, Rojales. Villa build over 2 floors, with 3 bedrooms and 2 bathrooms, open plan kitchen with the lounge area, fitted wardrobes, terrace, basement, private garden with the pool and parking space. All with first class materials and the best finishes. Villa located only 10 minutes from La Marquesa golf course in a quiet area and the coast. Rojales is a traditionally agricultural town that has become one of the favorite destinations in the interior of Vega Baja, thanks to its strategic location near the N-332 and the AP-7. Its excellent accesses allow you to reach Alicante airport in 20 minutes and enjoy the beaches of Guardamar, La Mata or Torrevieja in 15 minutes. Rojales offers a rich and varied gastronomic and leisure offer, and has the prestigious golf course La Marquesa Golf. Rojales it is a lovely village with all services such as supermarkets, pharmacies, banks, restaurants and natural park located very close to the villas. La Marquesa Golf is one of the most historic courses on the Costa Blanca, with 18 holes and one as special as the 17th hole at Sawgrass. Tradition, quality and experience come together to offer golfers who visit us a unique experience, full of history where.