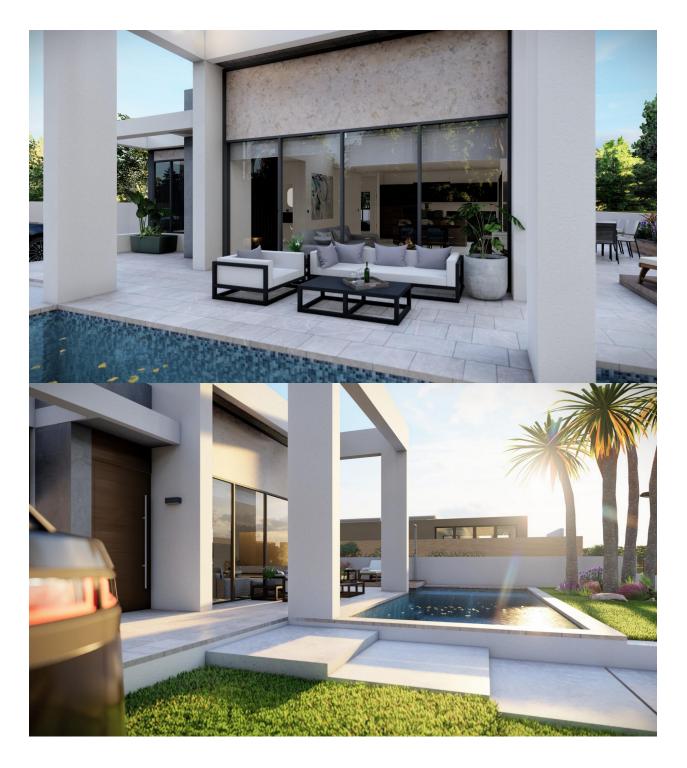

NEW BUILD VILLA IN ROJALES New Build modern villa in Dona Pepa, Rojales. Villa build over 2 floors, with 3 bedrooms and 2 bathrooms, open plan kitchen with the lounge area, fitted wardrobes, terrace, basement, private garden with the pool and parking space. All with first class materials and the best finishes. Villa located only 10 minutes from La Marquesa golf course in a quiet area and the coast. Rojales is a traditionally agricultural town that has become one of the favorite destinations in the interior of Vega Baja, thanks to its strategic location near the N-332 and the AP-7. Its excellent accesses allow you to reach Alicante airport in 20 minutes and enjoy the beaches of Guardamar, La Mata or Torrevieja in 15 minutes. Rojales offers a rich and varied gastronomic and leisure offer, and has the prestigious golf course La Marquesa Golf. Rojales it is a lovely village with all services such as supermarkets, pharmacies, banks, restaurants and natural park located very close to the villas. La Marquesa Golf is one of the most historic courses on the Costa Blanca, with 18 holes and one as special as the 17th hole at Sawgrass. Tradition, quality and experience come together to offer golfers who visit us a unique experience, full of history where.