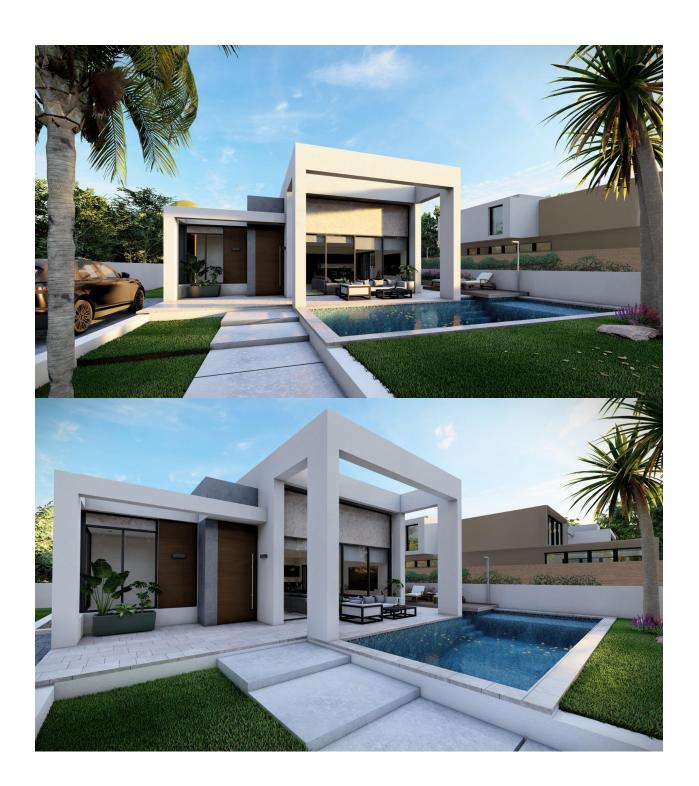

REF: # 12282 ROJALES (DONA PEPA)

| :<br>: R  |                     |
|-----------|---------------------|
| : R       | 19.000 €            |
|           |                     |
|           | Rojales (Dona Pepa) |
| : 3       |                     |
| : 2       |                     |
| ( m2 ): 2 | 73                  |
| ( m2 ): 5 | 00                  |
| ( m2 ): 1 | 6                   |
| :         |                     |
| : -       |                     |

NEW BUILD VILLA IN ROJALES New Build modern villa in Dona Pepa, Rojales. Villa build over 2 floors, with 3 bedrooms and 2 bathrooms, open plan kitchen with the lounge area, fitted wardrobes, terrace, basement, private garden with the pool and parking space. All with first class materials and the best finishes. Villa located only 10 minutes from La Marquesa golf course in a quiet area and the coast. Rojales is a traditionally agricultural town that has become one of the favorite destinations in the interior of Vega Baja, thanks to its strategic location near the N-332 and the AP-7. Its excellent accesses allow you to reach Alicante airport in 20 minutes and enjoy the beaches of Guardamar, La Mata or Torrevieja in 15 minutes. Rojales offers a rich and varied gastronomic and leisure offer, and has the prestigious golf course La Marquesa Golf. Rojales it is a lovely village with all services such as supermarkets, pharmacies, banks, restaurants and natural park located very close to the villas. La Marquesa Golf is one of the most historic courses on the Costa Blanca, with 18 holes and one as special as the 17th hole at Sawgrass. Tradition, quality and experience come together to offer golfers who visit us a unique experience, full of history where.