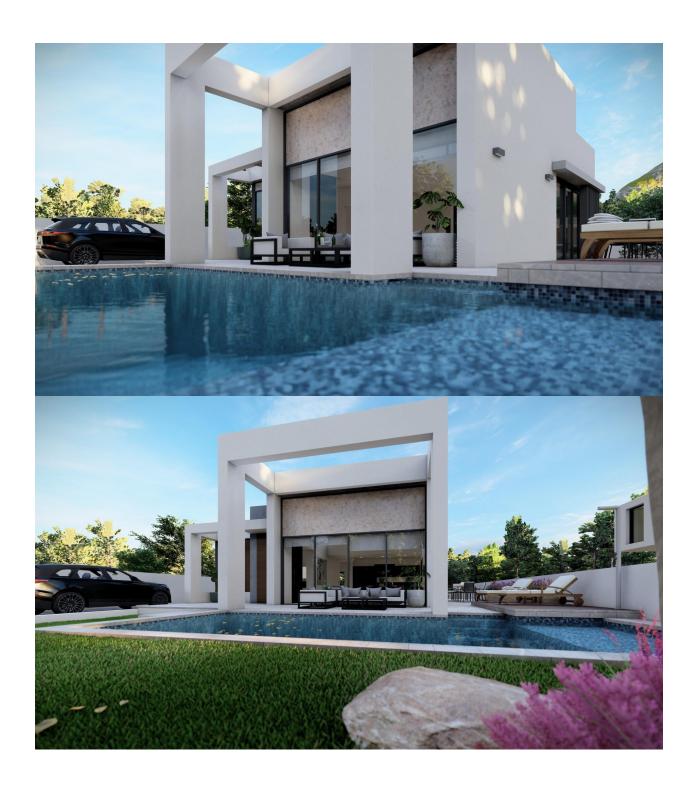

REF: # 12282 ROJALES (DONA PEPA)

| :<br>: R  |                     |
|-----------|---------------------|
| : R       | 19.000 €            |
|           |                     |
|           | Rojales (Dona Pepa) |
| : 3       |                     |
| : 2       |                     |
| ( m2 ): 2 | 73                  |
| ( m2 ): 5 | 00                  |
| ( m2 ): 1 | 6                   |
| :         |                     |
| : -       |                     |

NEW BUILD VILLA IN ROJALES New Build modern villa in Dona Pepa, Rojales. Villa build over 2 floors, with 3 bedrooms and 2 bathrooms, open plan kitchen with the lounge area, fitted wardrobes, terrace, basement, private garden with the pool and parking space. All with first class materials and the best finishes. Villa located only 10 minutes from La Marquesa golf course in a quiet area and the coast. Rojales is a traditionally agricultural town that has become one of the favorite destinations in the interior of Vega Baja, thanks to its strategic location near the N-332 and the AP-7. Its excellent accesses allow you to reach Alicante airport in 20 minutes and enjoy the beaches of Guardamar, La Mata or Torrevieja in 15 minutes. Rojales offers a rich and varied gastronomic and leisure offer, and has the prestigious golf course La Marquesa Golf. Rojales it is a lovely village with all services such as supermarkets, pharmacies, banks, restaurants and natural park located very close to the villas. La Marquesa Golf is one of the most historic courses on the Costa Blanca, with 18 holes and one as special as the 17th hole at Sawgrass. Tradition, quality and experience come together to offer golfers who visit us a unique experience, full of history where.