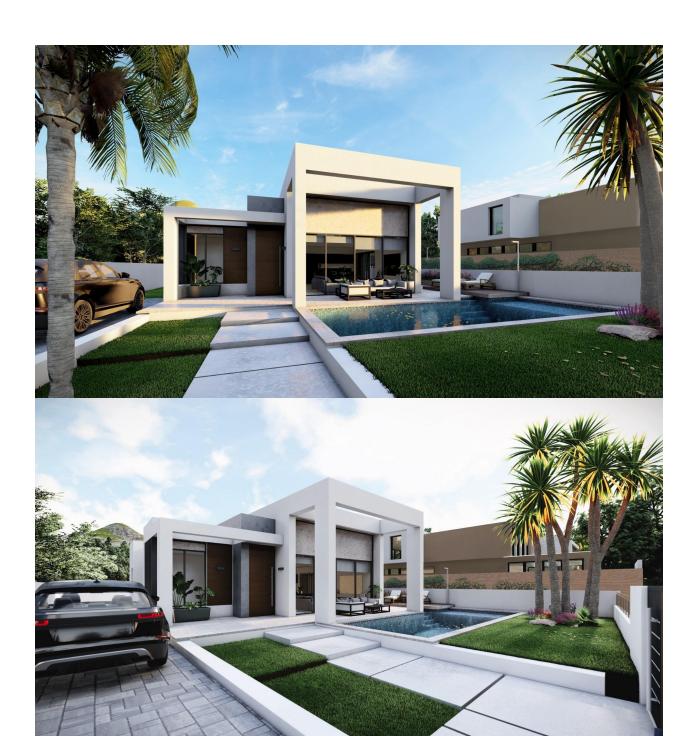

REF: # 12282 ROJALES (DONA PEPA)

| :<br>: R  |                     |
|-----------|---------------------|
| : R       | 19.000 €            |
|           |                     |
|           | Rojales (Dona Pepa) |
| : 3       |                     |
| : 2       |                     |
| ( m2 ): 2 | 73                  |
| ( m2 ): 5 | 00                  |
| ( m2 ): 1 | 6                   |
| :         |                     |
| : -       |                     |

NEW BUILD VILLA IN ROJALES New Build modern villa in Dona Pepa, Rojales. Villa build over 2 floors, with 3 bedrooms and 2 bathrooms, open plan kitchen with the lounge area, fitted wardrobes, terrace, basement, private garden with the pool and parking space. All with first class materials and the best finishes. Villa located only 10 minutes from La Marquesa golf course in a quiet area and the coast. Rojales is a traditionally agricultural town that has become one of the favorite destinations in the interior of Vega Baja, thanks to its strategic location near the N-332 and the AP-7. Its excellent accesses allow you to reach Alicante airport in 20 minutes and enjoy the beaches of Guardamar, La Mata or Torrevieja in 15 minutes. Rojales offers a rich and varied gastronomic and leisure offer, and has the prestigious golf course La Marquesa Golf. Rojales it is a lovely village with all services such as supermarkets, pharmacies, banks, restaurants and natural park located very close to the villas. La Marquesa Golf is one of the most historic courses on the Costa Blanca, with 18 holes and one as special as the 17th hole at Sawgrass. Tradition, quality and experience come together to offer golfers who visit us a unique experience, full of history where.