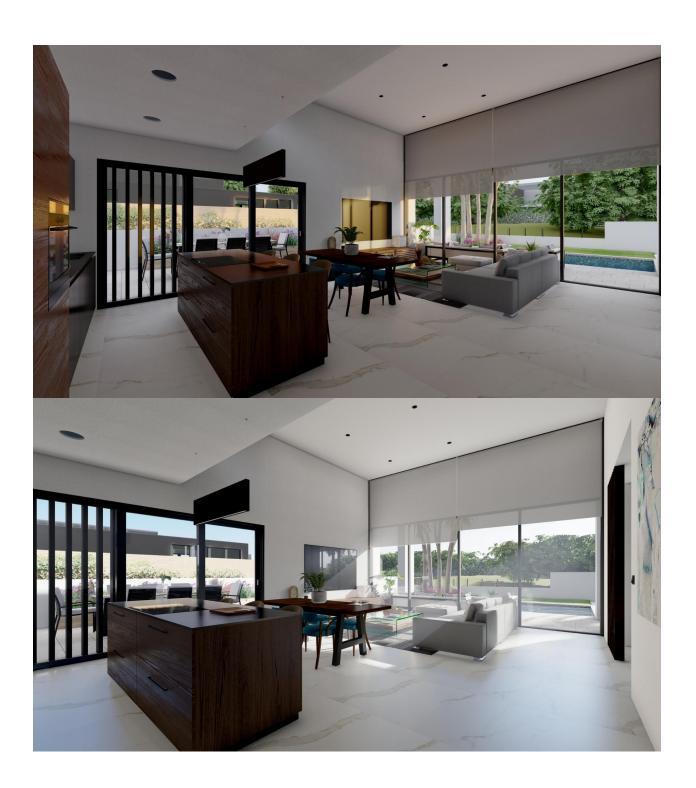

NEW BUILD VILLA IN ROJALES New Build modern villa in Dona Pepa, Rojales. Villa build over 2 floors, with 3 bedrooms and 2 bathrooms, open plan kitchen with the lounge area, fitted wardrobes, terrace, basement, private garden with the pool and parking space. All with first class materials and the best finishes. Villa located only 10 minutes from La Marquesa golf course in a quiet area and the coast. Rojales is a traditionally agricultural town that has become one of the favorite destinations in the interior of Vega Baja, thanks to its strategic location near the N-332 and the AP-7. Its excellent accesses allow you to reach Alicante airport in 20 minutes and enjoy the beaches of Guardamar, La Mata or Torrevieja in 15 minutes. Rojales offers a rich and varied gastronomic and leisure offer, and has the prestigious golf course La Marquesa Golf. Rojales it is a lovely village with all services such as supermarkets, pharmacies, banks, restaurants and natural park located very close to the villas. La Marquesa Golf is one of the most historic courses on the Costa Blanca, with 18 holes and one as special as the 17th hole at Sawgrass. Tradition, quality and experience come together to offer golfers who visit us a unique experience, full of history where.