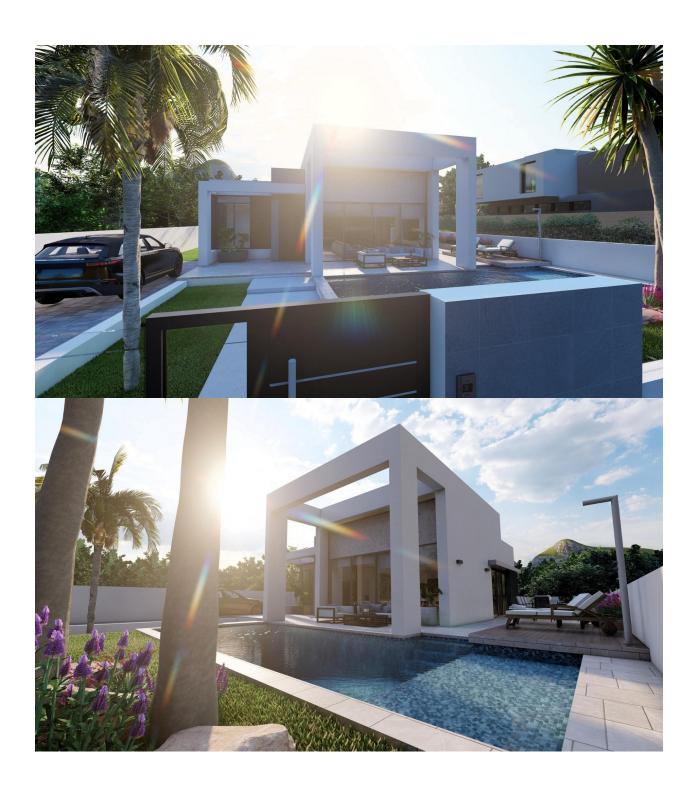

REF: # 12282 ROJALES (DONA PEPA)

| :<br>: R  |                     |
|-----------|---------------------|
| : R       | 19.000 €            |
|           |                     |
|           | Rojales (Dona Pepa) |
| : 3       |                     |
| : 2       |                     |
| ( m2 ): 2 | 73                  |
| ( m2 ): 5 | 00                  |
| ( m2 ): 1 | 6                   |
| :         |                     |
| : -       |                     |

NEW BUILD VILLA IN ROJALES New Build modern villa in Dona Pepa, Rojales. Villa build over 2 floors, with 3 bedrooms and 2 bathrooms, open plan kitchen with the lounge area, fitted wardrobes, terrace, basement, private garden with the pool and parking space. All with first class materials and the best finishes. Villa located only 10 minutes from La Marquesa golf course in a quiet area and the coast. Rojales is a traditionally agricultural town that has become one of the favorite destinations in the interior of Vega Baja, thanks to its strategic location near the N-332 and the AP-7. Its excellent accesses allow you to reach Alicante airport in 20 minutes and enjoy the beaches of Guardamar, La Mata or Torrevieja in 15 minutes. Rojales offers a rich and varied gastronomic and leisure offer, and has the prestigious golf course La Marquesa Golf. Rojales it is a lovely village with all services such as supermarkets, pharmacies, banks, restaurants and natural park located very close to the villas. La Marquesa Golf is one of the most historic courses on the Costa Blanca, with 18 holes and one as special as the 17th hole at Sawgrass. Tradition, quality and experience come together to offer golfers who visit us a unique experience, full of history where.