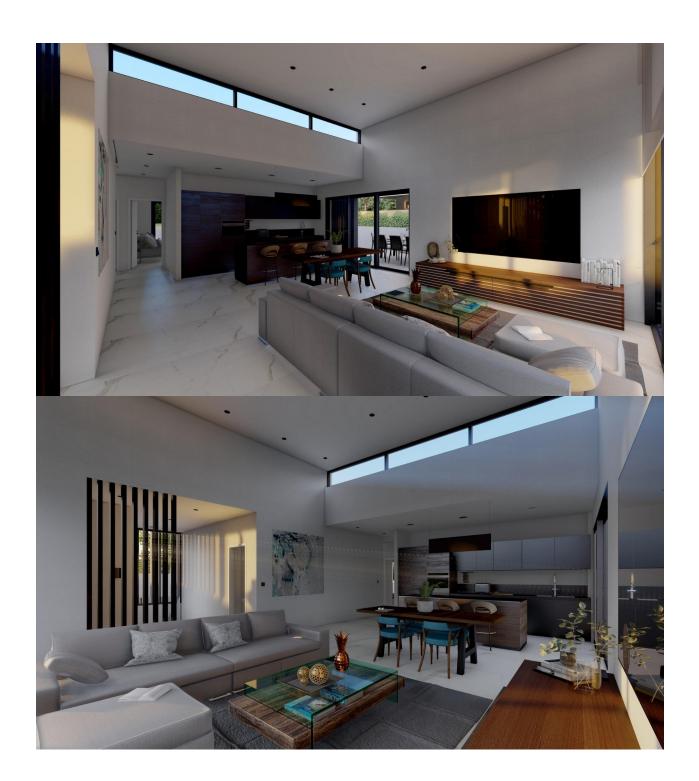

NEW BUILD VILLA IN ROJALES New Build modern villa in Dona Pepa, Rojales. Villa build over 2 floors, with 3 bedrooms and 2 bathrooms, open plan kitchen with the lounge area, fitted wardrobes, terrace, basement, private garden with the pool and parking space. All with first class materials and the best finishes. Villa located only 10 minutes from La Marquesa golf course in a quiet area and the coast. Rojales is a traditionally agricultural town that has become one of the favorite destinations in the interior of Vega Baja, thanks to its strategic location near the N-332 and the AP-7. Its excellent accesses allow you to reach Alicante airport in 20 minutes and enjoy the beaches of Guardamar, La Mata or Torrevieja in 15 minutes. Rojales offers a rich and varied gastronomic and leisure offer, and has the prestigious golf course La Marquesa Golf. Rojales it is a lovely village with all services such as supermarkets, pharmacies, banks, restaurants and natural park located very close to the villas. La Marquesa Golf is one of the most historic courses on the Costa Blanca, with 18 holes and one as special as the 17th hole at Sawgrass. Tradition, quality and experience come together to offer golfers who visit us a unique experience, full of history where.