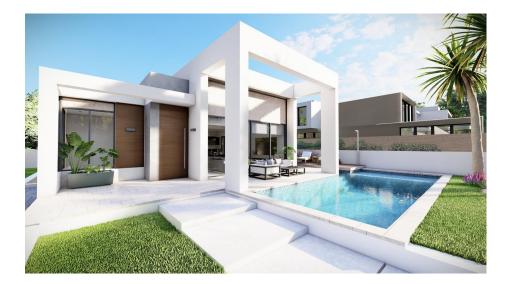

REF: # 12282 ROJALES (DONA PEPA)

| :<br>: R  |                     |
|-----------|---------------------|
| : R       | 19.000 €            |
|           |                     |
|           | Rojales (Dona Pepa) |
| : 3       |                     |
| : 2       |                     |
| ( m2 ): 2 | 73                  |
| ( m2 ): 5 | 00                  |
| ( m2 ): 1 | 6                   |
| :         |                     |
| : -       |                     |

NEW BUILD VILLA IN ROJALES New Build modern villa in Dona Pepa, Rojales. Villa build over 2 floors, with 3 bedrooms and 2 bathrooms, open plan kitchen with the lounge area, fitted wardrobes, terrace, basement, private garden with the pool and parking space. All with first class materials and the best finishes. Villa located only 10 minutes from La Marquesa golf course in a quiet area and the coast. Rojales is a traditionally agricultural town that has become one of the favorite destinations in the interior of Vega Baja, thanks to its strategic location near the N-332 and the AP-7. Its excellent accesses allow you to reach Alicante airport in 20 minutes and enjoy the beaches of Guardamar, La Mata or Torrevieja in 15 minutes. Rojales offers a rich and varied gastronomic and leisure offer, and has the prestigious golf course La Marquesa Golf. Rojales it is a lovely village with all services such as supermarkets, pharmacies, banks, restaurants and natural park located very close to the villas. La Marquesa Golf is one of the most historic courses on the Costa Blanca, with 18 holes and one as special as the 17th hole at Sawgrass. Tradition, quality and experience come together to offer golfers who visit us a unique experience, full of history where.