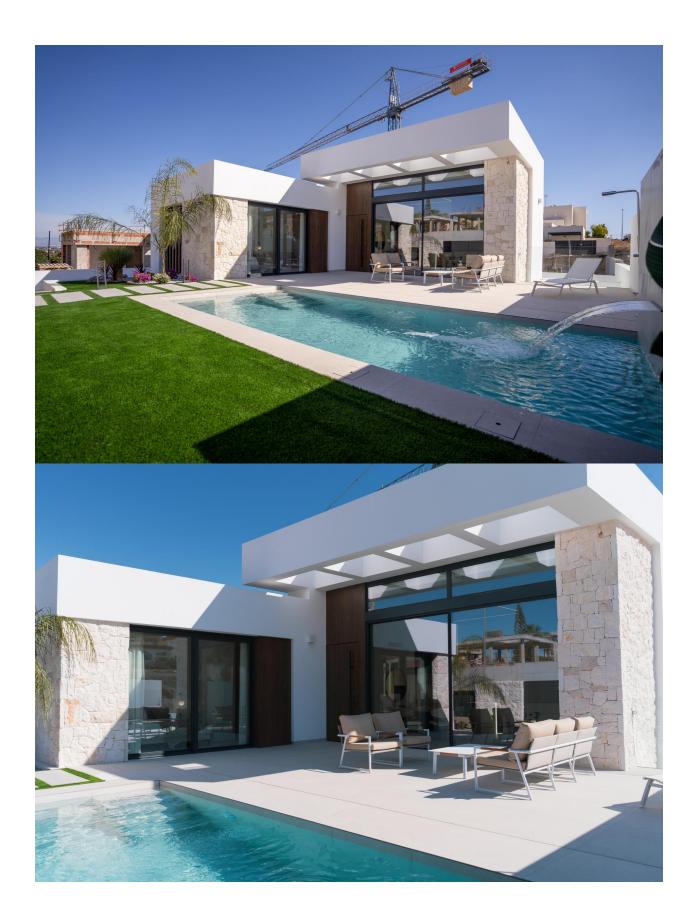

NEW BUILD VILLAS IN ROJALES New Build exclusive residential 10 independent villas, located next to the La Marquesa Golf course in Rojales. New Build villas with an architectural design that combines functionality and aesthetics, offer a luxurious and comfortable living experience in a peaceful and welcoming environment. Villa is distributed over 2 levels and have 4 bedrooms, 4 bathrooms, open plan kitchen with the bright living room that gives access to the garden with the pool area and parking, large basement with English patio and 76m2 multipurpose area, perfect for a playroom, home theater, gym, or any other familyspecific need. One of the bedrooms includes an adjoining dressing room, adding an extra touch of luxury. These New Build villas in Rojales represent a unique opportunity to live in a sophisticated and comfortable environment. With their modern, minimalist design, well-distributed spaces and high quality features, these homes are ideal for those looking for an exclusive and contemporary home. Discover this traditionally agricultural town that has become one of the favorite destinations in the interior of Vega Baja, thanks to its strategic location near the N-332 and

the AP-7. Its excellent accesses allow you to reach Alicante airport in 20 minutes and enjoy the beaches of Guardamar, La Mata or Torrevieja in 15 minutes. Rojales offers a rich and varied gastronomic and leisure offer, and has the prestigious 18-hole golf course La Marquesa Golf.