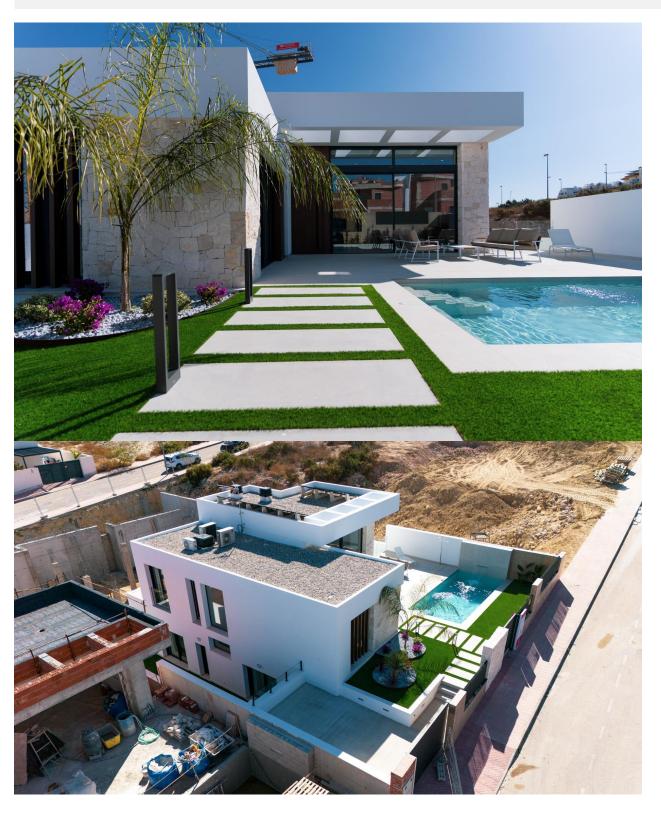

NEW BUILD VILLAS IN ROJALES New Build exclusive residential 10 independent villas, located next to the La Marquesa Golf course in Rojales. New Build villas with an architectural design that combines functionality and aesthetics, offer a luxurious and comfortable living experience in a peaceful and welcoming environment. Villa is distributed over 2 levels and have 4 bedrooms, 4 bathrooms, open plan kitchen with the bright living room that gives access to the garden with the pool area and parking, large basement with English patio and 76m2 multipurpose area, perfect for a playroom, home theater, gym, or any other familyspecific need. One of the bedrooms includes an adjoining dressing room, adding an extra touch of luxury. These New Build villas in Rojales represent a unique opportunity to live in a sophisticated and comfortable environment. With their modern, minimalist design, well-distributed spaces and high quality features, these homes are ideal for those looking for an exclusive and contemporary home. Discover this traditionally agricultural town that has become one of the favorite destinations in the interior of Vega Baja, thanks to its strategic location near the N-332 and

the AP-7. Its excellent accesses allow you to reach Alicante airport in 20 minutes and enjoy the beaches of Guardamar, La Mata or Torrevieja in 15 minutes. Rojales offers a rich and varied gastronomic and leisure offer, and has the prestigious 18-hole golf course La Marquesa Golf.