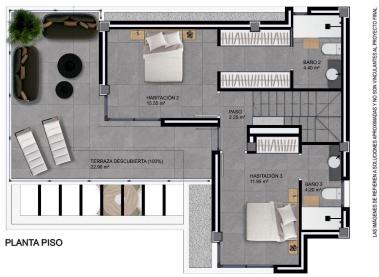

Superficie Construida Planta Baja 90.45 m²
Superficie Construida Planta Piso 45.80 m²
Superficie Construida TOTAL 136.25 m²

Superficie Terraza Planta Piso 22.90 m²

Superficie Construida Planta Baja 90.45 m² Superficie Construida Planta Piso 45.80 m² Superficie Construida TOTAL 136.25 m²

Superficie Terraza Planta Piso 22.90 m²

 $\begin{tabular}{lll} Superficie Terraza Planta Piso & 22.90 m^2 \\ Superficie Solarium & 37.80 m^2 \end{tabular}$ 

"OUR EXPERIENCE IS YOUR GUARANTEE"