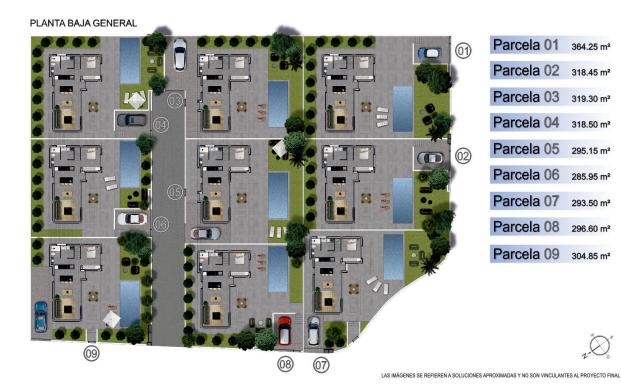

Superficie Construida Planta Baja 90.45 m²
Superficie Construida Planta Piso 45.80 m²
Superficie Construida TOTAL 136.25 m²

Superficie Terraza Planta Piso 22.90 m²

Superficie Construida Planta Baja 90.45 m² Superficie Construida Planta Piso 45.80 m² Superficie Construida TOTAL 136.25 m²

Superficie Terraza Planta Piso 22.90 m²

 $\begin{tabular}{lll} Superficie Terraza Planta Piso & 22.90 m^2 \\ Superficie Solarium & 37.80 m^2 \end{tabular}$ 

"OUR EXPERIENCE IS YOUR GUARANTEE"