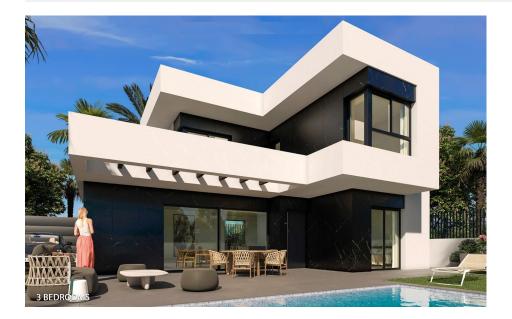

## : 560.000 € : Rojales (Benimar) : 3 : 3 (m2): 136 (m2): 319 (m2): 49 : -

NEW BUILD VILLAS IN ROJALES New Build exclusive development of villas in Rojales. Beautiful villas build over 2 floors with 3 bedrooms, 3 bathrooms, open plan kitchen with lounge area and terrace. Villas build on independent plots where you have garden with private pool and parking space. An options for a solarium at an extra cost. There a 3 golf courses nearby and the blue flag beaches are just a short 10 minute drive away. Rojales it is a lovely village with all services such as supermarkets, pharmacies, banks, restaurants and natural park located very close to the villas. There are several golf courses close by as well as water parks in nearby Rojales and Torrevieja. Alicante & Murcia airports are 45 minutes drive away.