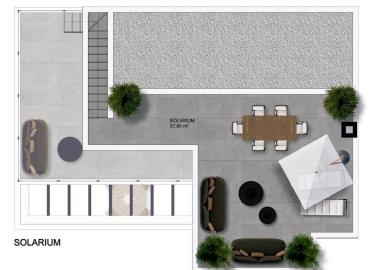

Superficie Terraza Planta Piso 22.90 m²

 $\begin{tabular}{lll} Superficie Terraza Planta Piso & 22.90 m^2 \\ Superficie Solarium & 37.80 m^2 \end{tabular}$ 

"OUR EXPERIENCE IS YOUR GUARANTEE"