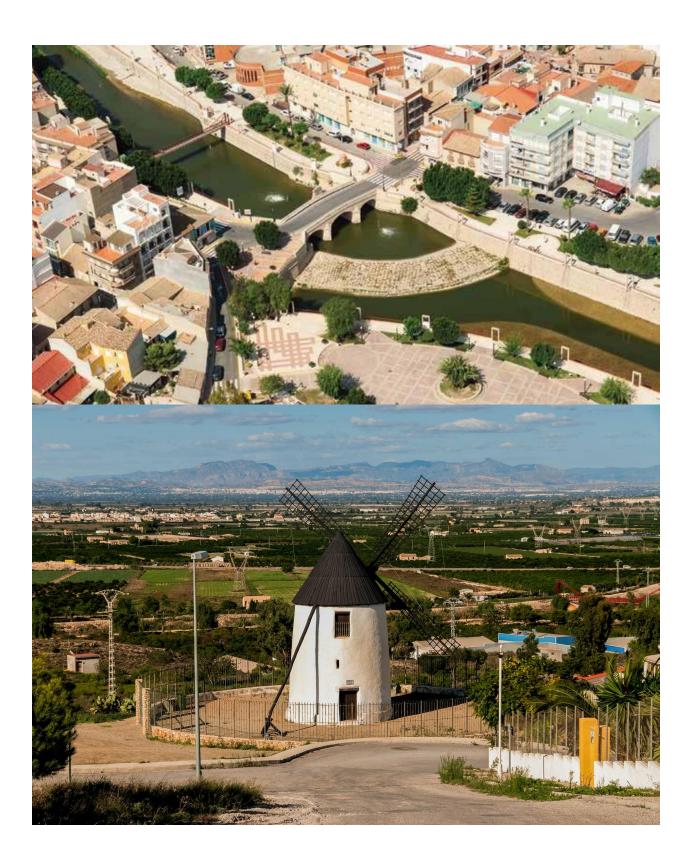

## : 560.000 € : Rojales (Benimar) : 3 : 3 (m2): 136 (m2): 319 (m2): 49 : -

NEW BUILD VILLAS IN ROJALES New Build exclusive development of villas in Rojales. Beautiful villas build over 2 floors with 3 bedrooms, 3 bathrooms, open plan kitchen with lounge area and terrace. Villas build on independent plots where you have garden with private pool and parking space. An options for a solarium at an extra cost. There a 3 golf courses nearby and the blue flag beaches are just a short 10 minute drive away. Rojales it is a lovely village with all services such as supermarkets, pharmacies, banks, restaurants and natural park located very close to the villas. There are several golf courses close by as well as water parks in nearby Rojales and Torrevieja. Alicante & Murcia airports are 45 minutes drive away.