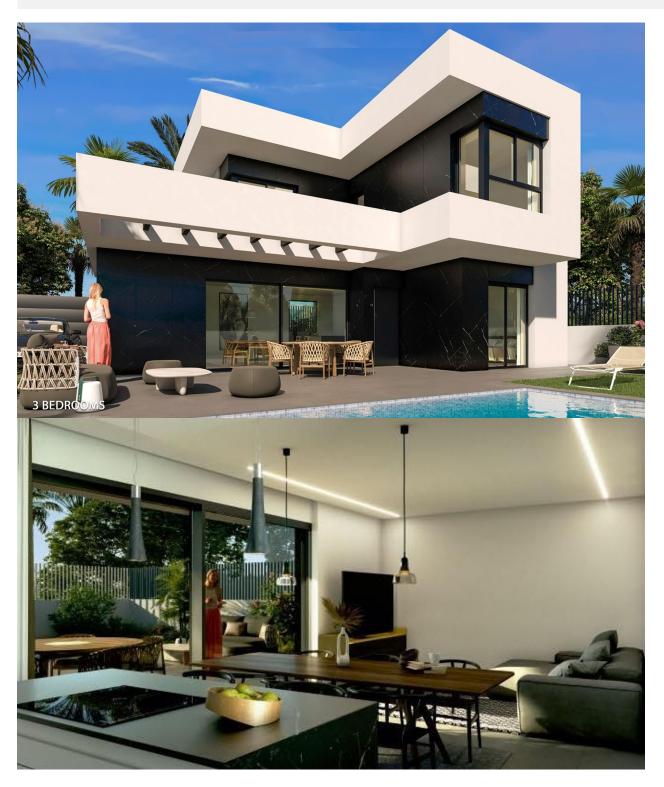

## : 560.000 € : Rojales (Benimar) : 3 : 3 (m2): 136 (m2): 319 (m2): 49 : -

NEW BUILD VILLAS IN ROJALES New Build exclusive development of villas in Rojales. Beautiful villas build over 2 floors with 3 bedrooms, 3 bathrooms, open plan kitchen with lounge area and terrace. Villas build on independent plots where you have garden with private pool and parking space. An options for a solarium at an extra cost. There a 3 golf courses nearby and the blue flag beaches are just a short 10 minute drive away. Rojales it is a lovely village with all services such as supermarkets, pharmacies, banks, restaurants and natural park located very close to the villas. There are several golf courses close by as well as water parks in nearby Rojales and Torrevieja. Alicante & Murcia airports are 45 minutes drive away.