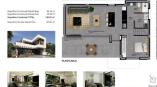

Superficie Construida Planta Baja 90.45 m²
Superficie Construida Planta Piso 45.80 m²
Superficie Construida TOTAL 136.25 m²

Superficie Terraza Planta Piso 22.90 m²

Superficie Construida Planta Baja 90.45 m² Superficie Construida Planta Piso 45.80 m² Superficie Construida TOTAL 136.25 m²

Superficie Terraza Planta Piso 22.90 m²

 $\begin{tabular}{lll} Superficie Terraza Planta Piso & 22.90 m^2 \\ Superficie Solarium & 37.80 m^2 \end{tabular}$ 

"OUR EXPERIENCE IS YOUR GUARANTEE"