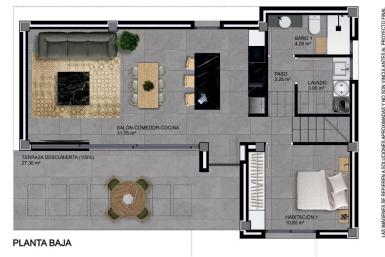

Superficie Construida Planta Baja 90.45 m²
Superficie Construida Planta Piso 45.80 m²
Superficie Construida TOTAL 136.25 m²

Superficie Terraza Planta Piso 22.90 m²

Superficie Construida Planta Baja 90.45 m² Superficie Construida Planta Piso 45.80 m² Superficie Construida TOTAL 136.25 m²

Superficie Terraza Planta Piso 22.90 m²

 $\begin{tabular}{lll} Superficie Terraza Planta Piso & 22.90 m^2 \\ Superficie Solarium & 37.80 m^2 \end{tabular}$ 

"OUR EXPERIENCE IS YOUR GUARANTEE"