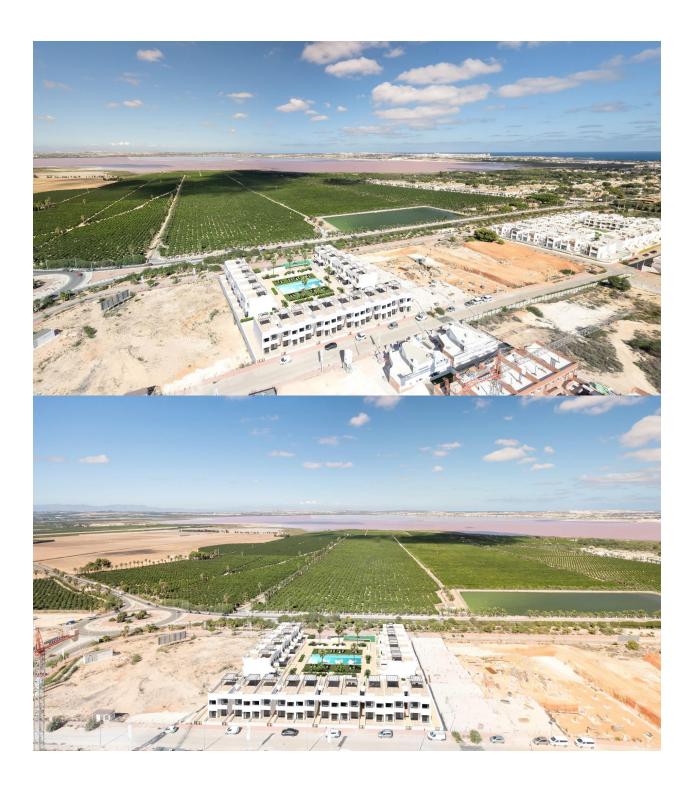

## initial 285.900 € 285.900 € Torrevieja (Los Balcones) 3 2 (m2): 69 (m2): (m2): 56 -

NEW BUILD RESIDENTIAL OF BUNGALOW APARTMENTS IN LOS BALCONES - Special offer until the 31st March, included in the price, White Goods, A/C, Spotlights and exterior lights, Shower screen in both bathrooms and Pergola for top floors with 2.2Kw solar panels Discover the perfect harmony between luxury and comfort in our ground-floor apartments with a garden or upper-floor apartments featuring a balcony and solarium. The residences consist of 2 bedrooms and 2 bathrooms, with the option of a third bedroom to suit your needs. Each apartment offers spectacular views of the pink lagoon of Torrevieja, creating a unique experience where nature becomes an integral part of your daily life. The common areas are an extension of your own private oasis. Immerse yourself in our infinity pool while enjoying panoramic views of the pink lagoon, play with the little ones in the playground, or stroll through the landscaped green areas. Strategically nestled, places you minutes away from the beaches of Torrevieja, the bustling Zenia Boulevard shopping center, and a variety of amenities such as supermarkets, pharmacies, and restaurants. The proximity to golf courses and the highway exit to Alicante Airport ensures easy access to everything you love. This properties are more than a home; it is a lifestyle that embraces natural beauty, modern comfort, and convenience. Exceptional residential is the perfect place to live the life you've always imagined. Welcome to new residential, where each day is a masterpiece