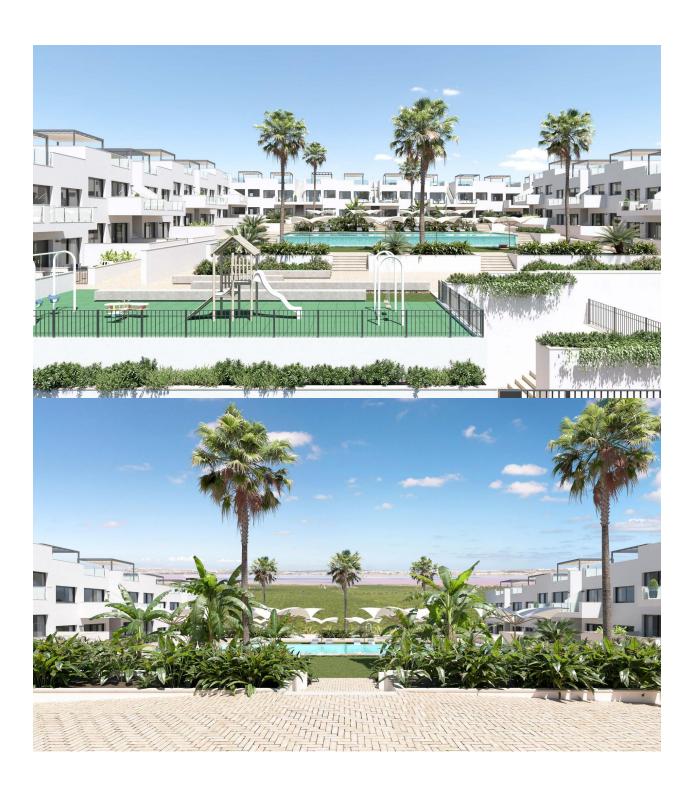

## initial 285.900 € 285.900 € Torrevieja (Los Balcones) 3 2 (m2): 69 (m2): (m2): 56 -

NEW BUILD RESIDENTIAL OF BUNGALOW APARTMENTS IN LOS BALCONES - Special offer until the 31st March, included in the price, White Goods, A/C, Spotlights and exterior lights, Shower screen in both bathrooms and Pergola for top floors with 2.2Kw solar panels Discover the perfect harmony between luxury and comfort in our ground-floor apartments with a garden or upper-floor apartments featuring a balcony and solarium. The residences consist of 2 bedrooms and 2 bathrooms, with the option of a third bedroom to suit your needs. Each apartment offers spectacular views of the pink lagoon of Torrevieja, creating a unique experience where nature becomes an integral part of your daily life. The common areas are an extension of your own private oasis. Immerse yourself in our infinity pool while enjoying panoramic views of the pink lagoon, play with the little ones in the playground, or stroll through the landscaped green areas. Strategically nestled, places you minutes away from the beaches of Torrevieja, the bustling Zenia Boulevard shopping center, and a variety of amenities such as supermarkets, pharmacies, and restaurants. The proximity to golf courses and the highway exit to Alicante Airport ensures easy access to everything you love. This properties are more than a home; it is a lifestyle that embraces natural beauty, modern comfort, and convenience. Exceptional residential is the perfect place to live the life you've always imagined. Welcome to new residential, where each day is a masterpiece