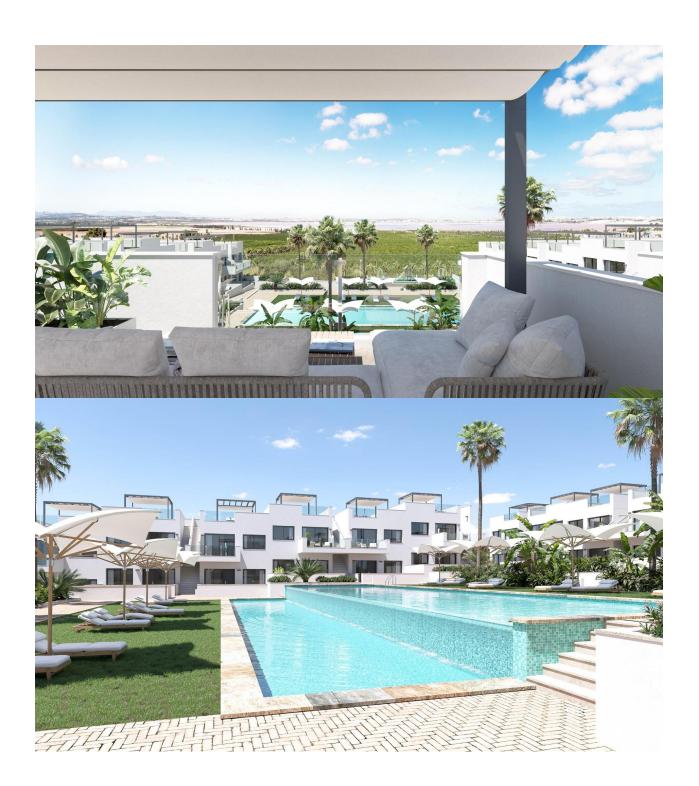

## initial 285.900 € 285.900 € Torrevieja (Los Balcones) 3 2 (m2): 69 (m2): (m2): 56 -

NEW BUILD RESIDENTIAL OF BUNGALOW APARTMENTS IN LOS BALCONES - Special offer until the 31st March, included in the price, White Goods, A/C, Spotlights and exterior lights, Shower screen in both bathrooms and Pergola for top floors with 2.2Kw solar panels Discover the perfect harmony between luxury and comfort in our ground-floor apartments with a garden or upper-floor apartments featuring a balcony and solarium. The residences consist of 2 bedrooms and 2 bathrooms, with the option of a third bedroom to suit your needs. Each apartment offers spectacular views of the pink lagoon of Torrevieja, creating a unique experience where nature becomes an integral part of your daily life. The common areas are an extension of your own private oasis. Immerse yourself in our infinity pool while enjoying panoramic views of the pink lagoon, play with the little ones in the playground, or stroll through the landscaped green areas. Strategically nestled, places you minutes away from the beaches of Torrevieja, the bustling Zenia Boulevard shopping center, and a variety of amenities such as supermarkets, pharmacies, and restaurants. The proximity to golf courses and the highway exit to Alicante Airport ensures easy access to everything you love. This properties are more than a home; it is a lifestyle that embraces natural beauty, modern comfort, and convenience. Exceptional residential is the perfect place to live the life you've always imagined. Welcome to new residential, where each day is a masterpiece