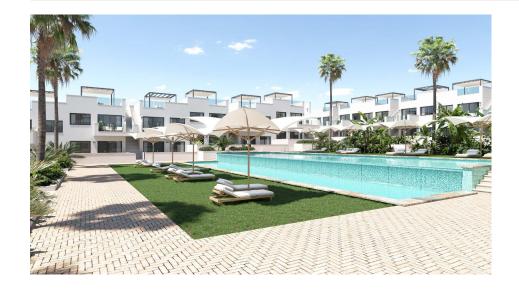

## initial 285.900 € 285.900 € Torrevieja (Los Balcones) 3 2 (m2): 69 (m2): (m2): 56 -

NEW BUILD RESIDENTIAL OF BUNGALOW APARTMENTS IN LOS BALCONES - Special offer until the 31st March, included in the price, White Goods, A/C, Spotlights and exterior lights, Shower screen in both bathrooms and Pergola for top floors with 2.2Kw solar panels Discover the perfect harmony between luxury and comfort in our ground-floor apartments with a garden or upper-floor apartments featuring a balcony and solarium. The residences consist of 2 bedrooms and 2 bathrooms, with the option of a third bedroom to suit your needs. Each apartment offers spectacular views of the pink lagoon of Torrevieja, creating a unique experience where nature becomes an integral part of your daily life. The common areas are an extension of your own private oasis. Immerse yourself in our infinity pool while enjoying panoramic views of the pink lagoon, play with the little ones in the playground, or stroll through the landscaped green areas. Strategically nestled, places you minutes away from the beaches of Torrevieja, the bustling Zenia Boulevard shopping center, and a variety of amenities such as supermarkets, pharmacies, and restaurants. The proximity to golf courses and the highway exit to Alicante Airport ensures easy access to everything you love. This properties are more than a home; it is a lifestyle that embraces natural beauty, modern comfort, and convenience. Exceptional residential is the perfect place to live the life you've always imagined. Welcome to new residential, where each day is a masterpiece