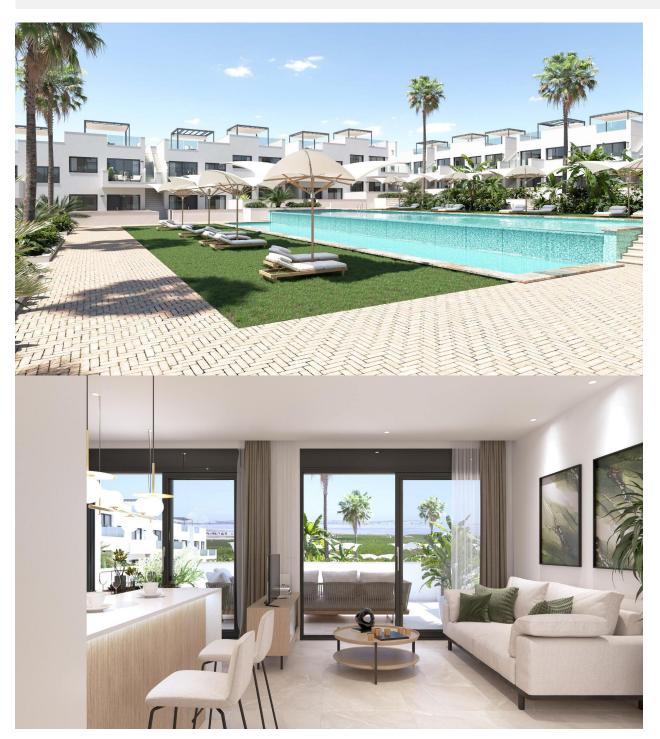

## initial 285.900 € 285.900 € Torrevieja (Los Balcones) 3 2 (m2): 69 (m2): (m2): 56 -

NEW BUILD RESIDENTIAL OF BUNGALOW APARTMENTS IN LOS BALCONES - Special offer until the 31st March, included in the price, White Goods, A/C, Spotlights and exterior lights, Shower screen in both bathrooms and Pergola for top floors with 2.2Kw solar panels Discover the perfect harmony between luxury and comfort in our ground-floor apartments with a garden or upper-floor apartments featuring a balcony and solarium. The residences consist of 2 bedrooms and 2 bathrooms, with the option of a third bedroom to suit your needs. Each apartment offers spectacular views of the pink lagoon of Torrevieja, creating a unique experience where nature becomes an integral part of your daily life. The common areas are an extension of your own private oasis. Immerse yourself in our infinity pool while enjoying panoramic views of the pink lagoon, play with the little ones in the playground, or stroll through the landscaped green areas. Strategically nestled, places you minutes away from the beaches of Torrevieja, the bustling Zenia Boulevard shopping center, and a variety of amenities such as supermarkets, pharmacies, and restaurants. The proximity to golf courses and the highway exit to Alicante Airport ensures easy access to everything you love. This properties are more than a home; it is a lifestyle that embraces natural beauty, modern comfort, and convenience. Exceptional residential is the perfect place to live the life you've always imagined. Welcome to new residential, where each day is a masterpiece