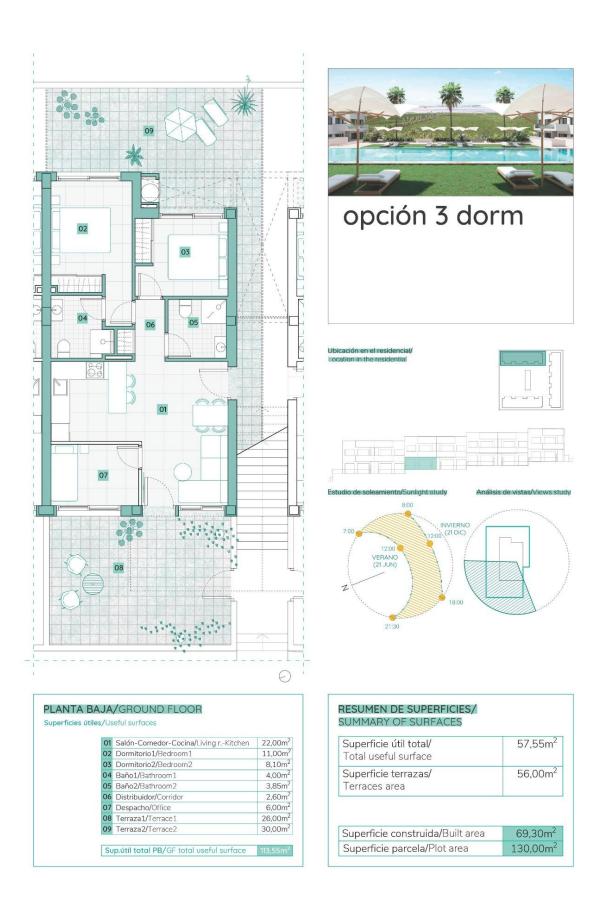

## initial 285.900 € 285.900 € Torrevieja (Los Balcones) 3 2 (m2): 69 (m2): (m2): 56 -

NEW BUILD RESIDENTIAL OF BUNGALOW APARTMENTS IN LOS BALCONES - Special offer until the 31st March, included in the price, White Goods, A/C, Spotlights and exterior lights, Shower screen in both bathrooms and Pergola for top floors with 2.2Kw solar panels Discover the perfect harmony between luxury and comfort in our ground-floor apartments with a garden or upper-floor apartments featuring a balcony and solarium. The residences consist of 2 bedrooms and 2 bathrooms, with the option of a third bedroom to suit your needs. Each apartment offers spectacular views of the pink lagoon of Torrevieja, creating a unique experience where nature becomes an integral part of your daily life. The common areas are an extension of your own private oasis. Immerse yourself in our infinity pool while enjoying panoramic views of the pink lagoon, play with the little ones in the playground, or stroll through the landscaped green areas. Strategically nestled, places you minutes away from the beaches of Torrevieja, the bustling Zenia Boulevard shopping center, and a variety of amenities such as supermarkets, pharmacies, and restaurants. The proximity to golf courses and the highway exit to Alicante Airport ensures easy access to everything you love. This properties are more than a home; it is a lifestyle that embraces natural beauty, modern comfort, and convenience. Exceptional residential is the perfect place to live the life you've always imagined. Welcome to new residential, where each day is a masterpiece