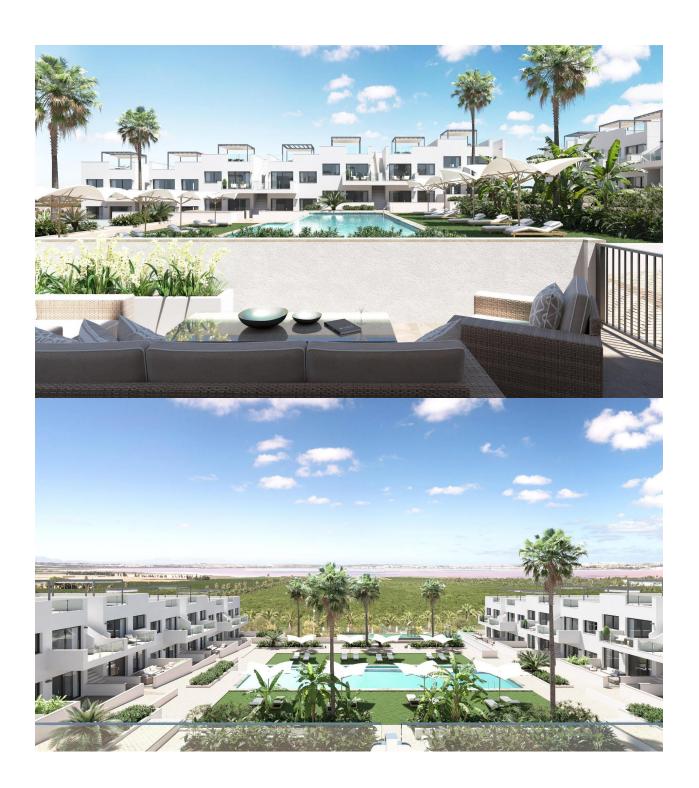

## initial 285.900 € 285.900 € Torrevieja (Los Balcones) 3 2 (m2): 69 (m2): (m2): 56 -

NEW BUILD RESIDENTIAL OF BUNGALOW APARTMENTS IN LOS BALCONES - Special offer until the 31st March, included in the price, White Goods, A/C, Spotlights and exterior lights, Shower screen in both bathrooms and Pergola for top floors with 2.2Kw solar panels Discover the perfect harmony between luxury and comfort in our ground-floor apartments with a garden or upper-floor apartments featuring a balcony and solarium. The residences consist of 2 bedrooms and 2 bathrooms, with the option of a third bedroom to suit your needs. Each apartment offers spectacular views of the pink lagoon of Torrevieja, creating a unique experience where nature becomes an integral part of your daily life. The common areas are an extension of your own private oasis. Immerse yourself in our infinity pool while enjoying panoramic views of the pink lagoon, play with the little ones in the playground, or stroll through the landscaped green areas. Strategically nestled, places you minutes away from the beaches of Torrevieja, the bustling Zenia Boulevard shopping center, and a variety of amenities such as supermarkets, pharmacies, and restaurants. The proximity to golf courses and the highway exit to Alicante Airport ensures easy access to everything you love. This properties are more than a home; it is a lifestyle that embraces natural beauty, modern comfort, and convenience. Exceptional residential is the perfect place to live the life you've always imagined. Welcome to new residential, where each day is a masterpiece