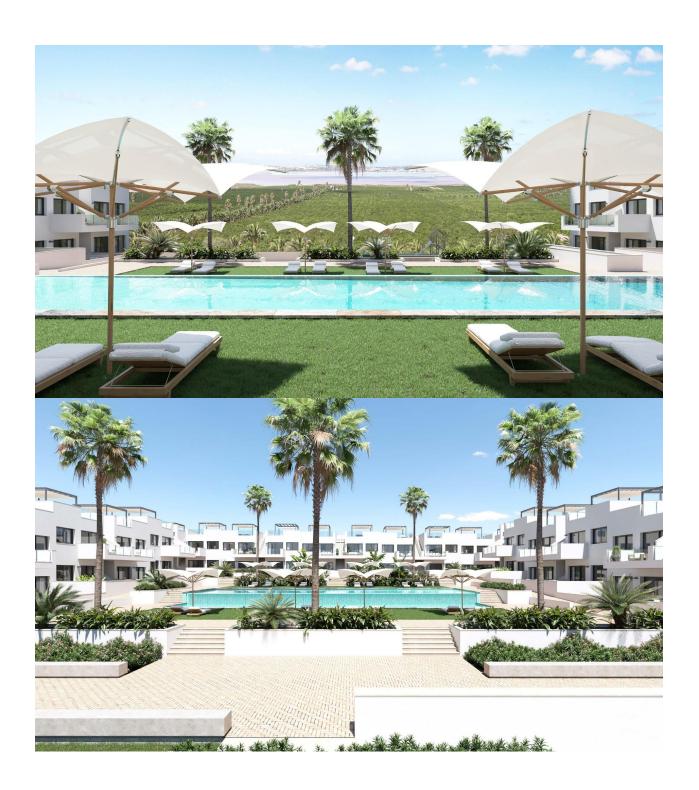

## initial 285.900 € 285.900 € Torrevieja (Los Balcones) 3 2 (m2): 69 (m2): (m2): 56 -

NEW BUILD RESIDENTIAL OF BUNGALOW APARTMENTS IN LOS BALCONES - Special offer until the 31st March, included in the price, White Goods, A/C, Spotlights and exterior lights, Shower screen in both bathrooms and Pergola for top floors with 2.2Kw solar panels Discover the perfect harmony between luxury and comfort in our ground-floor apartments with a garden or upper-floor apartments featuring a balcony and solarium. The residences consist of 2 bedrooms and 2 bathrooms, with the option of a third bedroom to suit your needs. Each apartment offers spectacular views of the pink lagoon of Torrevieja, creating a unique experience where nature becomes an integral part of your daily life. The common areas are an extension of your own private oasis. Immerse yourself in our infinity pool while enjoying panoramic views of the pink lagoon, play with the little ones in the playground, or stroll through the landscaped green areas. Strategically nestled, places you minutes away from the beaches of Torrevieja, the bustling Zenia Boulevard shopping center, and a variety of amenities such as supermarkets, pharmacies, and restaurants. The proximity to golf courses and the highway exit to Alicante Airport ensures easy access to everything you love. This properties are more than a home; it is a lifestyle that embraces natural beauty, modern comfort, and convenience. Exceptional residential is the perfect place to live the life you've always imagined. Welcome to new residential, where each day is a masterpiece