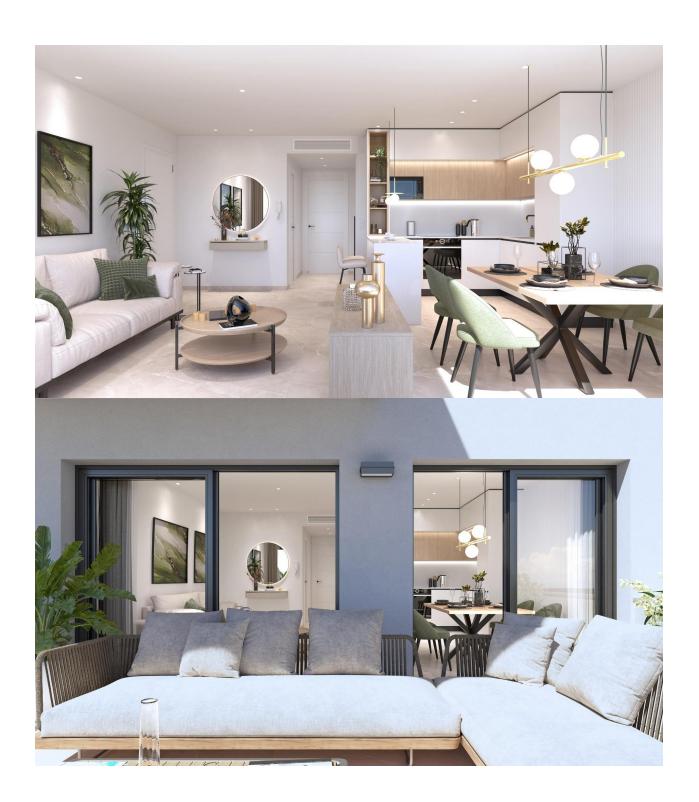

## initial 285.900 € 285.900 € Torrevieja (Los Balcones) 3 2 (m2): 69 (m2): (m2): 56 -

NEW BUILD RESIDENTIAL OF BUNGALOW APARTMENTS IN LOS BALCONES - Special offer until the 31st March, included in the price, White Goods, A/C, Spotlights and exterior lights, Shower screen in both bathrooms and Pergola for top floors with 2.2Kw solar panels Discover the perfect harmony between luxury and comfort in our ground-floor apartments with a garden or upper-floor apartments featuring a balcony and solarium. The residences consist of 2 bedrooms and 2 bathrooms, with the option of a third bedroom to suit your needs. Each apartment offers spectacular views of the pink lagoon of Torrevieja, creating a unique experience where nature becomes an integral part of your daily life. The common areas are an extension of your own private oasis. Immerse yourself in our infinity pool while enjoying panoramic views of the pink lagoon, play with the little ones in the playground, or stroll through the landscaped green areas. Strategically nestled, places you minutes away from the beaches of Torrevieja, the bustling Zenia Boulevard shopping center, and a variety of amenities such as supermarkets, pharmacies, and restaurants. The proximity to golf courses and the highway exit to Alicante Airport ensures easy access to everything you love. This properties are more than a home; it is a lifestyle that embraces natural beauty, modern comfort, and convenience. Exceptional residential is the perfect place to live the life you've always imagined. Welcome to new residential, where each day is a masterpiece