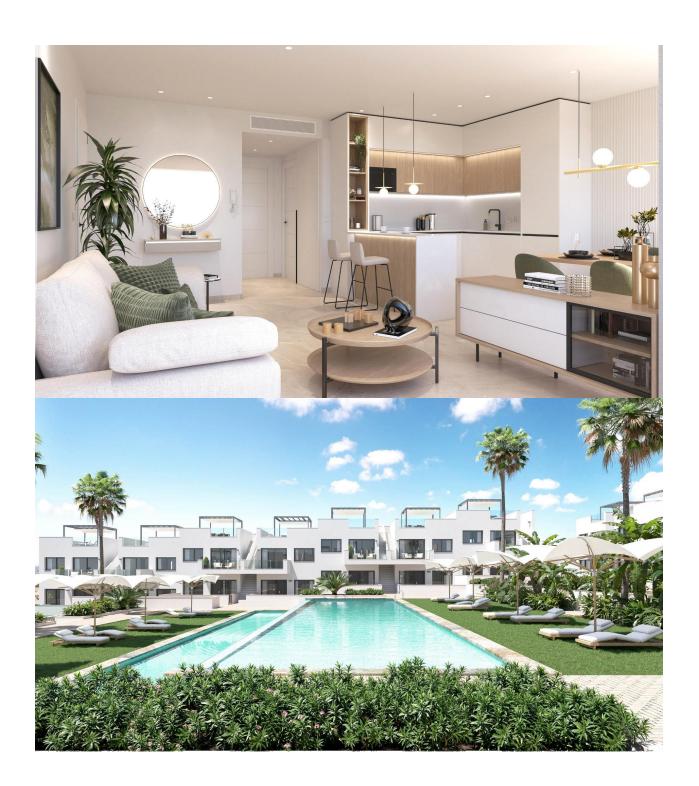

## initial 285.900 € 285.900 € Torrevieja (Los Balcones) 3 2 (m2): 69 (m2): (m2): 56 -

NEW BUILD RESIDENTIAL OF BUNGALOW APARTMENTS IN LOS BALCONES - Special offer until the 31st March, included in the price, White Goods, A/C, Spotlights and exterior lights, Shower screen in both bathrooms and Pergola for top floors with 2.2Kw solar panels Discover the perfect harmony between luxury and comfort in our ground-floor apartments with a garden or upper-floor apartments featuring a balcony and solarium. The residences consist of 2 bedrooms and 2 bathrooms, with the option of a third bedroom to suit your needs. Each apartment offers spectacular views of the pink lagoon of Torrevieja, creating a unique experience where nature becomes an integral part of your daily life. The common areas are an extension of your own private oasis. Immerse yourself in our infinity pool while enjoying panoramic views of the pink lagoon, play with the little ones in the playground, or stroll through the landscaped green areas. Strategically nestled, places you minutes away from the beaches of Torrevieja, the bustling Zenia Boulevard shopping center, and a variety of amenities such as supermarkets, pharmacies, and restaurants. The proximity to golf courses and the highway exit to Alicante Airport ensures easy access to everything you love. This properties are more than a home; it is a lifestyle that embraces natural beauty, modern comfort, and convenience. Exceptional residential is the perfect place to live the life you've always imagined. Welcome to new residential, where each day is a masterpiece