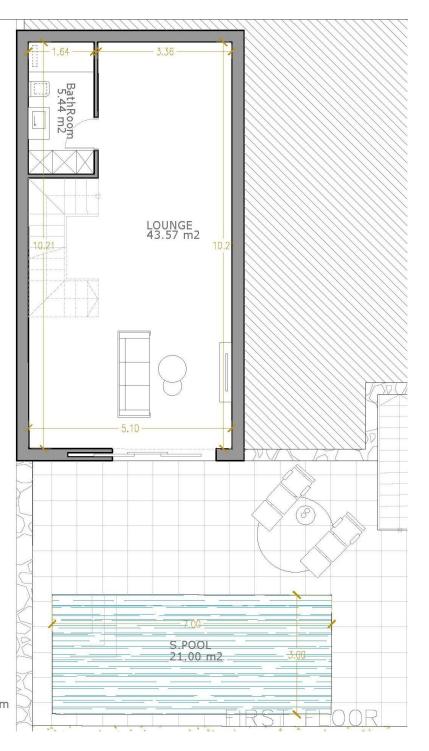

## PROPERTY GALLERY

|                                                                                              | PLOT AREA (SIZE)<br>328 240 m2 |                     |    |  |  |
|----------------------------------------------------------------------------------------------|--------------------------------|---------------------|----|--|--|
|                                                                                              | FIRST FL                       | 43,57 m2            |    |  |  |
| - 1                                                                                          | Lounge<br>Stairs               | 43,57 m2<br>4,52 m2 |    |  |  |
| - 1                                                                                          | Bathroom                       | 5,44 m2             |    |  |  |
| Г                                                                                            | SECOND F                       |                     | Ť. |  |  |
|                                                                                              |                                |                     |    |  |  |
| - 5                                                                                          | Living-kitchen                 | 40,47 m2            |    |  |  |
| - 5                                                                                          | Bathroom 1                     | 5,44 m2             |    |  |  |
| - 5                                                                                          | Stairs<br>_                    | 4,52 m2             |    |  |  |
|                                                                                              | Terrace                        | 35,57 m2            | _  |  |  |
| L                                                                                            | THIRD FLOOR                    |                     |    |  |  |
|                                                                                              | Bedroom 1                      | 16,51 m2            |    |  |  |
|                                                                                              | Bathroom 2                     | 3,90 m2             |    |  |  |
|                                                                                              | Corridor                       | 4,29 m2             |    |  |  |
|                                                                                              | Bathroom 2                     | 3,60 m2             |    |  |  |
|                                                                                              | Bedroom 2                      | 9,31 m2             |    |  |  |
|                                                                                              | Bedroom 3                      | 9,64 m2             |    |  |  |
|                                                                                              | Terrace                        | 5,60 m2             |    |  |  |
| 185,00 m2 BUILT<br>+ 46,00 m2 SOLARIUM<br>+35,00 m2 TERRACE<br>266,00 m2<br>0_1_2_5 m<br>0,5 |                                |                     |    |  |  |