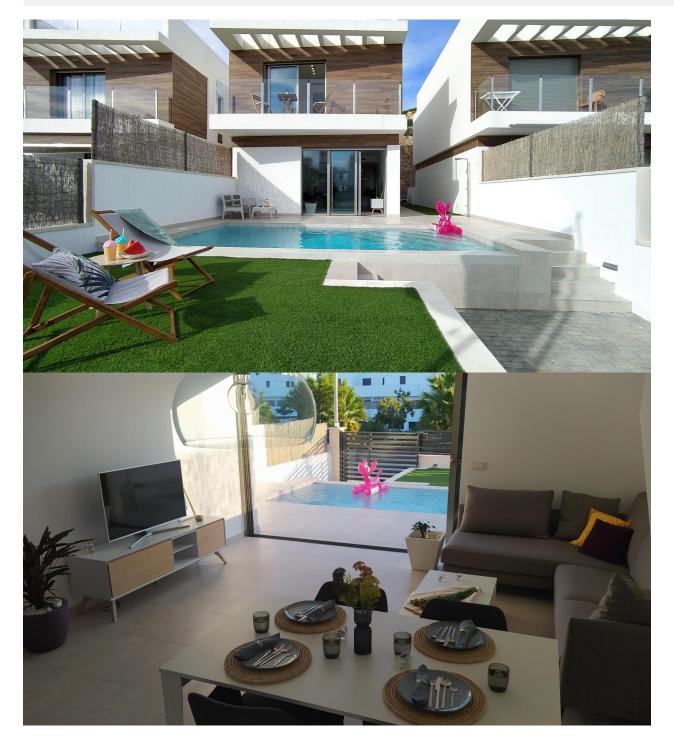

### INFO 499.900 € ÷ ÷ Orihuela Costa (Villamartin ÷ Pau-8) ÷ 3 : 4 ( m2 185 ): ( m2 240 ): ( m2 81 ): 5 ÷

MODERN NEW BUILD VILLAS IN VILLAMARTIN New build villas with 2 models to choose from: 1 or 2 floors. All with 3 bedrooms and 2 or 3 bathrooms, private swimming pool, parking inside the plot and private solarium. The plot is fenced around the perimeter with access gates for vehicles and pedestrians. The surface of the plot is divided between the parking area finished with printed concrete, a lawn area and a paved area with the same flooring as inside. The interior carpentry has a high security armoured entrance door. Both the interior doors and the wardrobes are lacquered in white. In the kitchen we find furniture finished in white and quartz worktop in a colour matching the floor of the house. In the bathrooms there are shower trays and integrated glass screens as well as bathroom furniture and wall-mounted sanitary ware. The villa has pre-installations for ducted air conditioning. These fantastic properties are located close to Villamartin Plaza and the Villamartin golf course, where you will find numerous bars and restaurants, supermarkets, banks, a taxi rank and the local bus stop. The beaches of Orihuela Costa are only a 5 minute drive away, as is the new Zenia Boulevard shopping