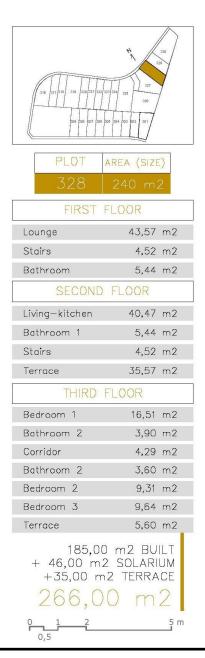

## PROPERTY GALLERY

|                                                                                              | PLOT AREA (SIZE)<br>328 240 m2 |                     |    |  |  |
|----------------------------------------------------------------------------------------------|--------------------------------|---------------------|----|--|--|
|                                                                                              | FIRST FL                       | 43,57 m2            |    |  |  |
| - 1                                                                                          | Lounge<br>Stairs               | 43,57 m2<br>4,52 m2 |    |  |  |
| - 1                                                                                          | Bathroom                       | 5,44 m2             |    |  |  |
| Г                                                                                            | SECOND F                       |                     | Ť. |  |  |
|                                                                                              |                                |                     |    |  |  |
| - 5                                                                                          | Living-kitchen                 | 40,47 m2            |    |  |  |
| - 5                                                                                          | Bathroom 1                     | 5,44 m2             |    |  |  |
| - 5                                                                                          | Stairs<br>_                    | 4,52 m2             |    |  |  |
|                                                                                              | Terrace                        | 35,57 m2            | _  |  |  |
| L                                                                                            | THIRD FLOOR                    |                     |    |  |  |
|                                                                                              | Bedroom 1                      | 16,51 m2            |    |  |  |
|                                                                                              | Bathroom 2                     | 3,90 m2             |    |  |  |
|                                                                                              | Corridor                       | 4,29 m2             |    |  |  |
|                                                                                              | Bathroom 2                     | 3,60 m2             |    |  |  |
|                                                                                              | Bedroom 2                      | 9,31 m2             |    |  |  |
|                                                                                              | Bedroom 3                      | 9,64 m2             |    |  |  |
|                                                                                              | Terrace                        | 5,60 m2             |    |  |  |
| 185,00 m2 BUILT<br>+ 46,00 m2 SOLARIUM<br>+35,00 m2 TERRACE<br>266,00 m2<br>0_1_2_5 m<br>0,5 |                                |                     |    |  |  |