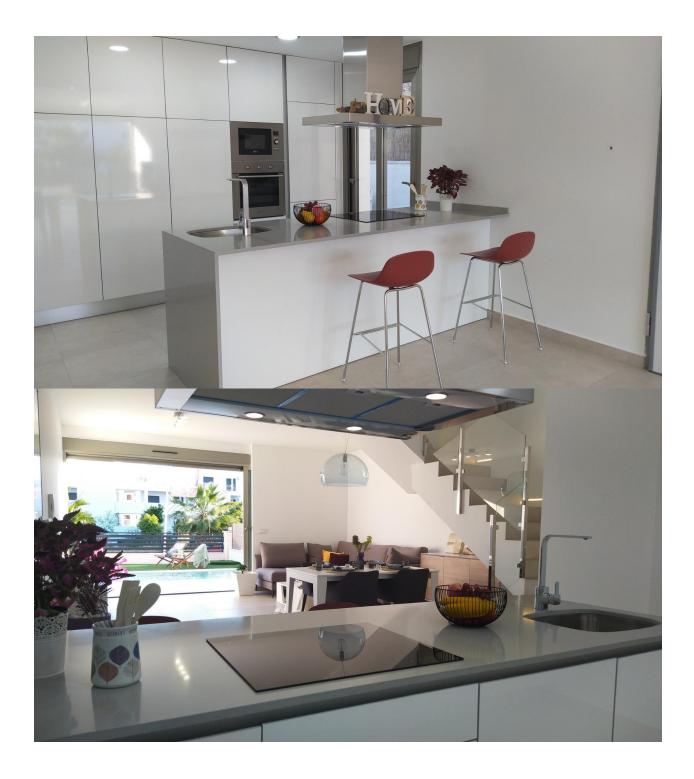

### INFO 499.900 € ÷ ÷ Orihuela Costa (Villamartin ÷ Pau-8) ÷ 3 : 4 ( m2 185 ): ( m2 240 ): ( m2 81 ): 5 ÷

MODERN NEW BUILD VILLAS IN VILLAMARTIN New build villas with 2 models to choose from: 1 or 2 floors. All with 3 bedrooms and 2 or 3 bathrooms, private swimming pool, parking inside the plot and private solarium. The plot is fenced around the perimeter with access gates for vehicles and pedestrians. The surface of the plot is divided between the parking area finished with printed concrete, a lawn area and a paved area with the same flooring as inside. The interior carpentry has a high security armoured entrance door. Both the interior doors and the wardrobes are lacquered in white. In the kitchen we find furniture finished in white and quartz worktop in a colour matching the floor of the house. In the bathrooms there are shower trays and integrated glass screens as well as bathroom furniture and wall-mounted sanitary ware. The villa has pre-installations for ducted air conditioning. These fantastic properties are located close to Villamartin Plaza and the Villamartin golf course, where you will find numerous bars and restaurants, supermarkets, banks, a taxi rank and the local bus stop. The beaches of Orihuela Costa are only a 5 minute drive away, as is the new Zenia Boulevard shopping