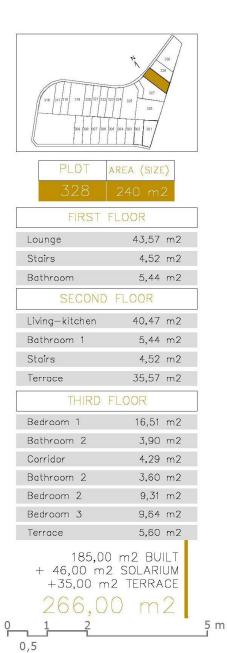

## PROPERTY GALLERY

|                                                                                              | PLOT AREA (SIZE)<br>328 240 m2 |                     |    |  |  |
|----------------------------------------------------------------------------------------------|--------------------------------|---------------------|----|--|--|
|                                                                                              | FIRST FL                       | 43,57 m2            |    |  |  |
| - 1                                                                                          | Lounge<br>Stairs               | 43,57 m2<br>4,52 m2 |    |  |  |
| - 1                                                                                          | Bathroom                       | 5,44 m2             |    |  |  |
| Г                                                                                            | SECOND F                       |                     | Ť. |  |  |
|                                                                                              |                                |                     |    |  |  |
| - 5                                                                                          | Living-kitchen                 | 40,47 m2            |    |  |  |
| - 5                                                                                          | Bathroom 1                     | 5,44 m2             |    |  |  |
| - 5                                                                                          | Stairs<br>_                    | 4,52 m2             |    |  |  |
|                                                                                              | Terrace                        | 35,57 m2            | _  |  |  |
| L                                                                                            | THIRD FLOOR                    |                     |    |  |  |
|                                                                                              | Bedroom 1                      | 16,51 m2            |    |  |  |
|                                                                                              | Bathroom 2                     | 3,90 m2             |    |  |  |
|                                                                                              | Corridor                       | 4,29 m2             |    |  |  |
|                                                                                              | Bathroom 2                     | 3,60 m2             |    |  |  |
|                                                                                              | Bedroom 2                      | 9,31 m2             |    |  |  |
|                                                                                              | Bedroom 3                      | 9,64 m2             |    |  |  |
|                                                                                              | Terrace                        | 5,60 m2             |    |  |  |
| 185,00 m2 BUILT<br>+ 46,00 m2 SOLARIUM<br>+35,00 m2 TERRACE<br>266,00 m2<br>0_1_2_5 m<br>0,5 |                                |                     |    |  |  |