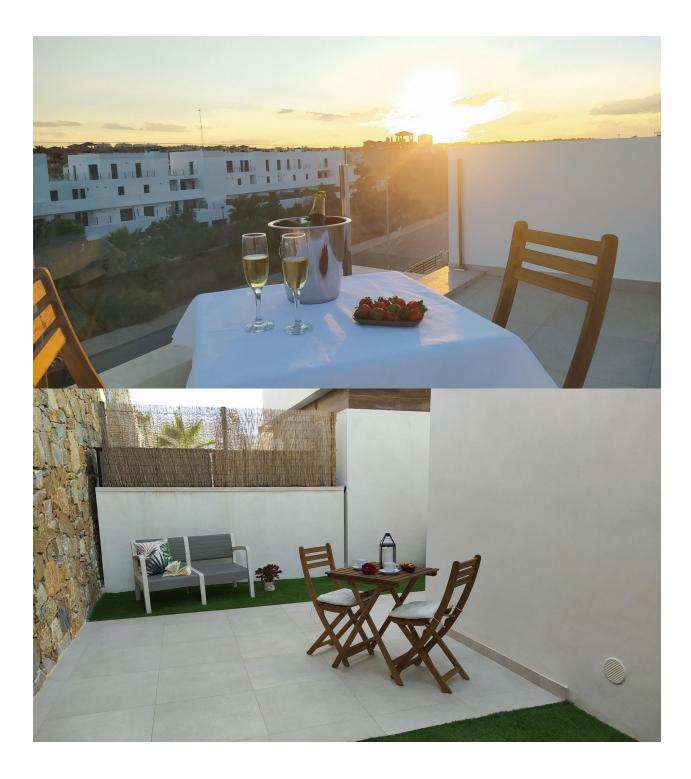

### INFO 499.900 € ÷ ÷ Orihuela Costa (Villamartin ÷ Pau-8) ÷ 3 : 4 ( m2 185 ): ( m2 240 ): ( m2 81 ): 5 ÷

MODERN NEW BUILD VILLAS IN VILLAMARTIN New build villas with 2 models to choose from: 1 or 2 floors. All with 3 bedrooms and 2 or 3 bathrooms, private swimming pool, parking inside the plot and private solarium. The plot is fenced around the perimeter with access gates for vehicles and pedestrians. The surface of the plot is divided between the parking area finished with printed concrete, a lawn area and a paved area with the same flooring as inside. The interior carpentry has a high security armoured entrance door. Both the interior doors and the wardrobes are lacquered in white. In the kitchen we find furniture finished in white and quartz worktop in a colour matching the floor of the house. In the bathrooms there are shower trays and integrated glass screens as well as bathroom furniture and wall-mounted sanitary ware. The villa has pre-installations for ducted air conditioning. These fantastic properties are located close to Villamartin Plaza and the Villamartin golf course, where you will find numerous bars and restaurants, supermarkets, banks, a taxi rank and the local bus stop. The beaches of Orihuela Costa are only a 5 minute drive away, as is the new Zenia Boulevard shopping

# "OUR EXPERIENCE IS YOUR GUARANTEE"

SOLARIUM