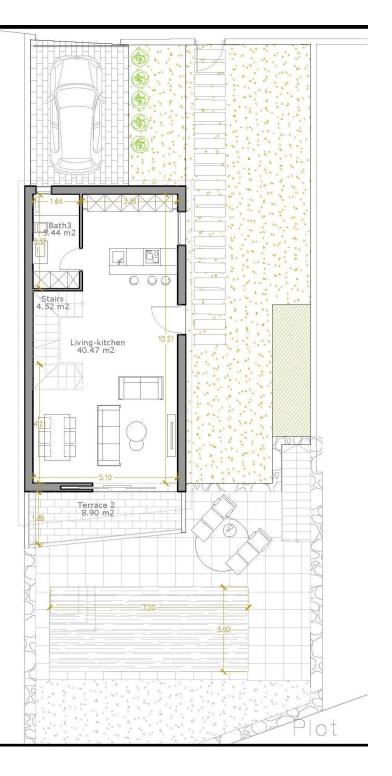

## PROPERTY GALLERY

|                                                                                              | PLOT AREA (SIZE)<br>328 240 m2 |                     |    |  |  |
|----------------------------------------------------------------------------------------------|--------------------------------|---------------------|----|--|--|
|                                                                                              | FIRST FL                       | 43,57 m2            |    |  |  |
| - 1                                                                                          | Lounge<br>Stairs               | 43,57 m2<br>4,52 m2 |    |  |  |
| - 1                                                                                          | Bathroom                       | 5,44 m2             |    |  |  |
| Г                                                                                            | SECOND F                       |                     | Ť. |  |  |
|                                                                                              |                                |                     |    |  |  |
| - 5                                                                                          | Living-kitchen                 | 40,47 m2            |    |  |  |
| - 5                                                                                          | Bathroom 1                     | 5,44 m2             |    |  |  |
| - 5                                                                                          | Stairs<br>_                    | 4,52 m2             |    |  |  |
|                                                                                              | Terrace                        | 35,57 m2            | _  |  |  |
| L                                                                                            | THIRD FLOOR                    |                     |    |  |  |
|                                                                                              | Bedroom 1                      | 16,51 m2            |    |  |  |
|                                                                                              | Bathroom 2                     | 3,90 m2             |    |  |  |
|                                                                                              | Corridor                       | 4,29 m2             |    |  |  |
|                                                                                              | Bathroom 2                     | 3,60 m2             |    |  |  |
|                                                                                              | Bedroom 2                      | 9,31 m2             |    |  |  |
|                                                                                              | Bedroom 3                      | 9,64 m2             |    |  |  |
|                                                                                              | Terrace                        | 5,60 m2             |    |  |  |
| 185,00 m2 BUILT<br>+ 46,00 m2 SOLARIUM<br>+35,00 m2 TERRACE<br>266,00 m2<br>0_1_2_5 m<br>0,5 |                                |                     |    |  |  |