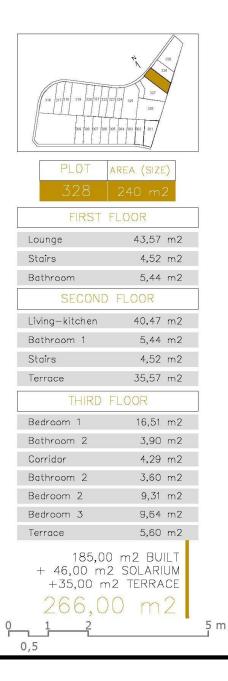

## PROPERTY GALLERY

|                                                                                              | PLOT AREA (SIZE)<br>328 240 m2 |                     |    |  |  |
|----------------------------------------------------------------------------------------------|--------------------------------|---------------------|----|--|--|
|                                                                                              | FIRST FL                       | 43,57 m2            |    |  |  |
| - 1                                                                                          | Lounge<br>Stairs               | 43,57 m2<br>4,52 m2 |    |  |  |
| - 1                                                                                          | Bathroom                       | 5,44 m2             |    |  |  |
| Г                                                                                            | SECOND F                       |                     | Ť. |  |  |
|                                                                                              |                                |                     |    |  |  |
| - 5                                                                                          | Living-kitchen                 | 40,47 m2            |    |  |  |
| - 5                                                                                          | Bathroom 1                     | 5,44 m2             |    |  |  |
| - 5                                                                                          | Stairs<br>_                    | 4,52 m2             |    |  |  |
|                                                                                              | Terrace                        | 35,57 m2            | _  |  |  |
| L                                                                                            | THIRD FLOOR                    |                     |    |  |  |
|                                                                                              | Bedroom 1                      | 16,51 m2            |    |  |  |
|                                                                                              | Bathroom 2                     | 3,90 m2             |    |  |  |
|                                                                                              | Corridor                       | 4,29 m2             |    |  |  |
|                                                                                              | Bathroom 2                     | 3,60 m2             |    |  |  |
|                                                                                              | Bedroom 2                      | 9,31 m2             |    |  |  |
|                                                                                              | Bedroom 3                      | 9,64 m2             |    |  |  |
|                                                                                              | Terrace                        | 5,60 m2             |    |  |  |
| 185,00 m2 BUILT<br>+ 46,00 m2 SOLARIUM<br>+35,00 m2 TERRACE<br>266,00 m2<br>0_1_2_5 m<br>0,5 |                                |                     |    |  |  |