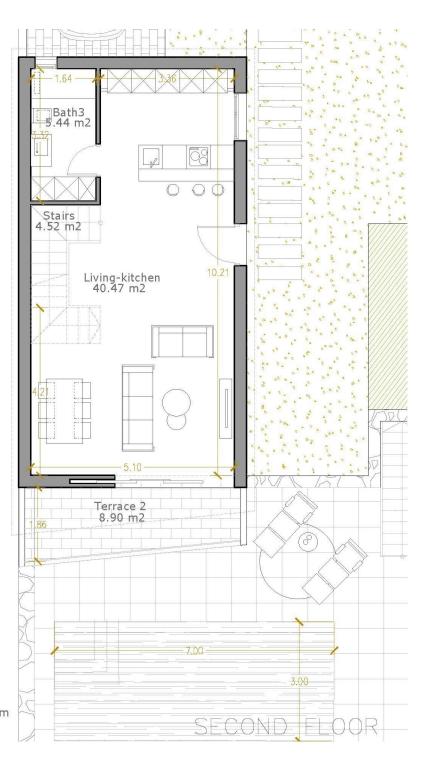

## PROPERTY GALLERY

|                                                                                              | PLOT AREA (SIZE)<br>328 240 m2 |                     |    |  |  |
|----------------------------------------------------------------------------------------------|--------------------------------|---------------------|----|--|--|
|                                                                                              | FIRST FL                       | 43,57 m2            |    |  |  |
| - 1                                                                                          | Lounge<br>Stairs               | 43,57 m2<br>4,52 m2 |    |  |  |
| - 1                                                                                          | Bathroom                       | 5,44 m2             |    |  |  |
| Г                                                                                            | SECOND F                       |                     | Ť. |  |  |
|                                                                                              |                                |                     |    |  |  |
| - 5                                                                                          | Living-kitchen                 | 40,47 m2            |    |  |  |
| - 5                                                                                          | Bathroom 1                     | 5,44 m2             |    |  |  |
| - 5                                                                                          | Stairs<br>_                    | 4,52 m2             |    |  |  |
|                                                                                              | Terrace                        | 35,57 m2            | _  |  |  |
| L                                                                                            | THIRD FLOOR                    |                     |    |  |  |
|                                                                                              | Bedroom 1                      | 16,51 m2            |    |  |  |
|                                                                                              | Bathroom 2                     | 3,90 m2             |    |  |  |
|                                                                                              | Corridor                       | 4,29 m2             |    |  |  |
|                                                                                              | Bathroom 2                     | 3,60 m2             |    |  |  |
|                                                                                              | Bedroom 2                      | 9,31 m2             |    |  |  |
|                                                                                              | Bedroom 3                      | 9,64 m2             |    |  |  |
|                                                                                              | Terrace                        | 5,60 m2             |    |  |  |
| 185,00 m2 BUILT<br>+ 46,00 m2 SOLARIUM<br>+35,00 m2 TERRACE<br>266,00 m2<br>0_1_2_5 m<br>0,5 |                                |                     |    |  |  |