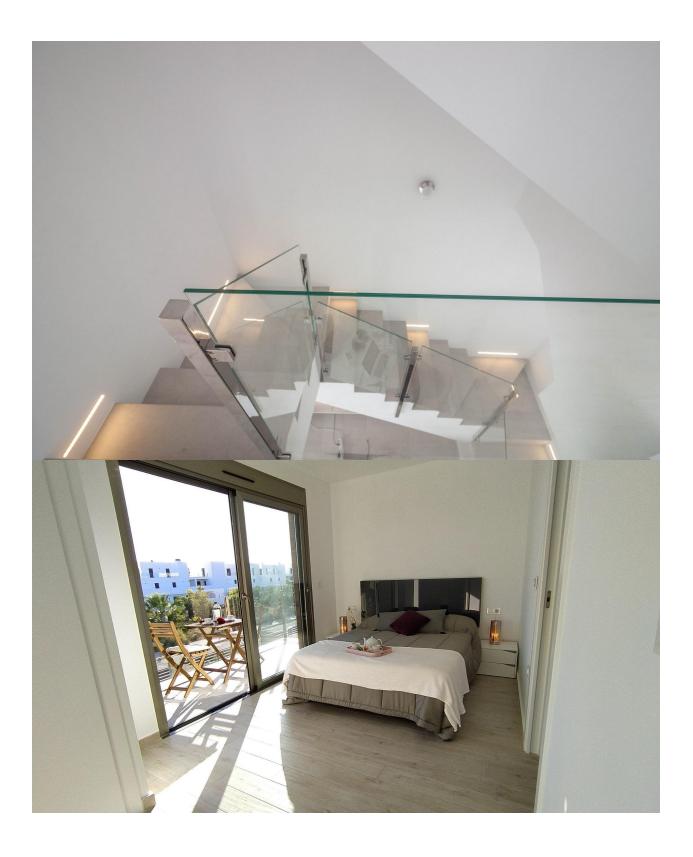

### INFO 499.900 € ÷ ÷ Orihuela Costa (Villamartin ÷ Pau-8) ÷ 3 : 4 ( m2 185 ): ( m2 240 ): ( m2 81 ): 5 ÷

MODERN NEW BUILD VILLAS IN VILLAMARTIN New build villas with 2 models to choose from: 1 or 2 floors. All with 3 bedrooms and 2 or 3 bathrooms, private swimming pool, parking inside the plot and private solarium. The plot is fenced around the perimeter with access gates for vehicles and pedestrians. The surface of the plot is divided between the parking area finished with printed concrete, a lawn area and a paved area with the same flooring as inside. The interior carpentry has a high security armoured entrance door. Both the interior doors and the wardrobes are lacquered in white. In the kitchen we find furniture finished in white and quartz worktop in a colour matching the floor of the house. In the bathrooms there are shower trays and integrated glass screens as well as bathroom furniture and wall-mounted sanitary ware. The villa has pre-installations for ducted air conditioning. These fantastic properties are located close to Villamartin Plaza and the Villamartin golf course, where you will find numerous bars and restaurants, supermarkets, banks, a taxi rank and the local bus stop. The beaches of Orihuela Costa are only a 5 minute drive away, as is the new Zenia Boulevard shopping