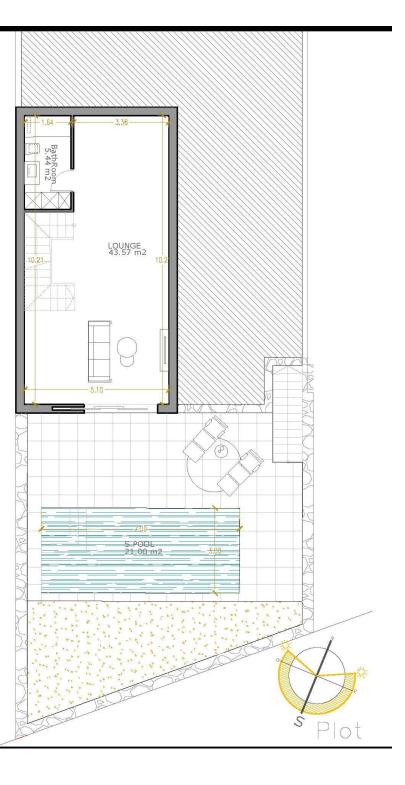

## PROPERTY GALLERY

|                                                                                              | PLOT AREA (SIZE)<br>328 240 m2 |                     |    |  |  |
|----------------------------------------------------------------------------------------------|--------------------------------|---------------------|----|--|--|
|                                                                                              | FIRST FL                       | 43,57 m2            |    |  |  |
| - 1                                                                                          | Lounge<br>Stairs               | 43,57 m2<br>4,52 m2 |    |  |  |
| - 1                                                                                          | Bathroom                       | 5,44 m2             |    |  |  |
| Г                                                                                            | SECOND F                       |                     | Ť. |  |  |
|                                                                                              |                                |                     |    |  |  |
| - 5                                                                                          | Living-kitchen                 | 40,47 m2            |    |  |  |
| - 5                                                                                          | Bathroom 1                     | 5,44 m2             |    |  |  |
| - 5                                                                                          | Stairs<br>_                    | 4,52 m2             |    |  |  |
|                                                                                              | Terrace                        | 35,57 m2            | _  |  |  |
| L                                                                                            | THIRD FLOOR                    |                     |    |  |  |
|                                                                                              | Bedroom 1                      | 16,51 m2            |    |  |  |
|                                                                                              | Bathroom 2                     | 3,90 m2             |    |  |  |
|                                                                                              | Corridor                       | 4,29 m2             |    |  |  |
|                                                                                              | Bathroom 2                     | 3,60 m2             |    |  |  |
|                                                                                              | Bedroom 2                      | 9,31 m2             |    |  |  |
|                                                                                              | Bedroom 3                      | 9,64 m2             |    |  |  |
|                                                                                              | Terrace                        | 5,60 m2             |    |  |  |
| 185,00 m2 BUILT<br>+ 46,00 m2 SOLARIUM<br>+35,00 m2 TERRACE<br>266,00 m2<br>0_1_2_5 m<br>0,5 |                                |                     |    |  |  |