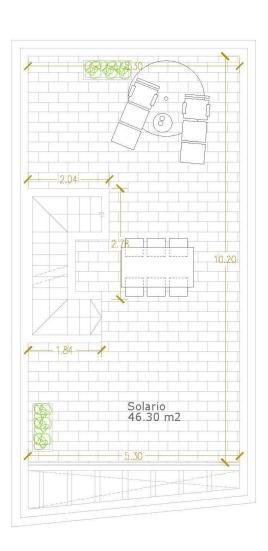

## PROPERTY GALLERY

|                                                                                              | PLOT AREA (SIZE)<br>328 240 m2 |                     |    |  |  |
|----------------------------------------------------------------------------------------------|--------------------------------|---------------------|----|--|--|
|                                                                                              | FIRST FL                       | 43,57 m2            |    |  |  |
| - 1                                                                                          | Lounge<br>Stairs               | 43,57 m2<br>4,52 m2 |    |  |  |
| - 1                                                                                          | Bathroom                       | 5,44 m2             |    |  |  |
| Г                                                                                            | SECOND F                       |                     | Ť. |  |  |
|                                                                                              |                                |                     |    |  |  |
| - 5                                                                                          | Living-kitchen                 | 40,47 m2            |    |  |  |
| - 5                                                                                          | Bathroom 1                     | 5,44 m2             |    |  |  |
| - 5                                                                                          | Stairs<br>_                    | 4,52 m2             |    |  |  |
|                                                                                              | Terrace                        | 35,57 m2            | _  |  |  |
| L                                                                                            | THIRD FLOOR                    |                     |    |  |  |
|                                                                                              | Bedroom 1                      | 16,51 m2            |    |  |  |
|                                                                                              | Bathroom 2                     | 3,90 m2             |    |  |  |
|                                                                                              | Corridor                       | 4,29 m2             |    |  |  |
|                                                                                              | Bathroom 2                     | 3,60 m2             |    |  |  |
|                                                                                              | Bedroom 2                      | 9,31 m2             |    |  |  |
|                                                                                              | Bedroom 3                      | 9,64 m2             |    |  |  |
|                                                                                              | Terrace                        | 5,60 m2             |    |  |  |
| 185,00 m2 BUILT<br>+ 46,00 m2 SOLARIUM<br>+35,00 m2 TERRACE<br>266,00 m2<br>0_1_2_5 m<br>0,5 |                                |                     |    |  |  |