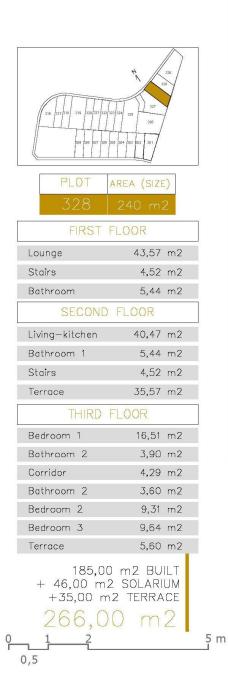

## PROPERTY GALLERY

|                                                                                              | PLOT AREA (SIZE)<br>328 240 m2 |                     |    |  |  |
|----------------------------------------------------------------------------------------------|--------------------------------|---------------------|----|--|--|
|                                                                                              | FIRST FL                       | 43,57 m2            |    |  |  |
| - 1                                                                                          | Lounge<br>Stairs               | 43,57 m2<br>4,52 m2 |    |  |  |
| - 1                                                                                          | Bathroom                       | 5,44 m2             |    |  |  |
| Г                                                                                            | SECOND F                       |                     | Ť. |  |  |
|                                                                                              |                                |                     |    |  |  |
| - 5                                                                                          | Living-kitchen                 | 40,47 m2            |    |  |  |
| - 5                                                                                          | Bathroom 1                     | 5,44 m2             |    |  |  |
| - 5                                                                                          | Stairs<br>_                    | 4,52 m2             |    |  |  |
|                                                                                              | Terrace                        | 35,57 m2            | _  |  |  |
| L                                                                                            | THIRD FLOOR                    |                     |    |  |  |
|                                                                                              | Bedroom 1                      | 16,51 m2            |    |  |  |
|                                                                                              | Bathroom 2                     | 3,90 m2             |    |  |  |
|                                                                                              | Corridor                       | 4,29 m2             |    |  |  |
|                                                                                              | Bathroom 2                     | 3,60 m2             |    |  |  |
|                                                                                              | Bedroom 2                      | 9,31 m2             |    |  |  |
|                                                                                              | Bedroom 3                      | 9,64 m2             |    |  |  |
|                                                                                              | Terrace                        | 5,60 m2             |    |  |  |
| 185,00 m2 BUILT<br>+ 46,00 m2 SOLARIUM<br>+35,00 m2 TERRACE<br>266,00 m2<br>0_1_2_5 m<br>0,5 |                                |                     |    |  |  |