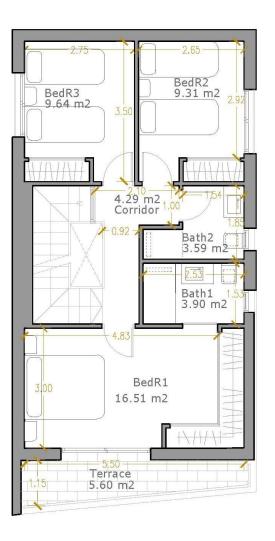

## PROPERTY GALLERY

|                                                                                              | PLOT AREA (SIZE)<br>328 240 m2 |                     |    |  |  |
|----------------------------------------------------------------------------------------------|--------------------------------|---------------------|----|--|--|
|                                                                                              | FIRST FL                       | 43,57 m2            |    |  |  |
| - 1                                                                                          | Lounge<br>Stairs               | 43,57 m2<br>4,52 m2 |    |  |  |
| - 1                                                                                          | Bathroom                       | 5,44 m2             |    |  |  |
| Г                                                                                            | SECOND F                       |                     | Ť. |  |  |
|                                                                                              |                                |                     |    |  |  |
| - 5                                                                                          | Living-kitchen                 | 40,47 m2            |    |  |  |
| - 5                                                                                          | Bathroom 1                     | 5,44 m2             |    |  |  |
| - 5                                                                                          | Stairs<br>_                    | 4,52 m2             |    |  |  |
|                                                                                              | Terrace                        | 35,57 m2            | _  |  |  |
| L                                                                                            | THIRD FLOOR                    |                     |    |  |  |
|                                                                                              | Bedroom 1                      | 16,51 m2            |    |  |  |
|                                                                                              | Bathroom 2                     | 3,90 m2             |    |  |  |
|                                                                                              | Corridor                       | 4,29 m2             |    |  |  |
|                                                                                              | Bathroom 2                     | 3,60 m2             |    |  |  |
|                                                                                              | Bedroom 2                      | 9,31 m2             |    |  |  |
|                                                                                              | Bedroom 3                      | 9,64 m2             |    |  |  |
|                                                                                              | Terrace                        | 5,60 m2             |    |  |  |
| 185,00 m2 BUILT<br>+ 46,00 m2 SOLARIUM<br>+35,00 m2 TERRACE<br>266,00 m2<br>0_1_2_5 m<br>0,5 |                                |                     |    |  |  |

THIRD FLOOR