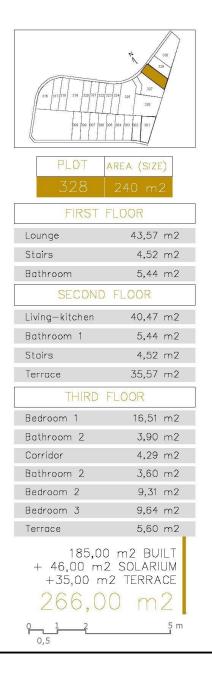

## PROPERTY GALLERY

|                                                                                              | PLOT AREA (SIZE)<br>328 240 m2 |                     |    |  |  |
|----------------------------------------------------------------------------------------------|--------------------------------|---------------------|----|--|--|
|                                                                                              | FIRST FL                       | 43,57 m2            |    |  |  |
| - 1                                                                                          | Lounge<br>Stairs               | 43,57 m2<br>4,52 m2 |    |  |  |
| - 1                                                                                          | Bathroom                       | 5,44 m2             |    |  |  |
| Г                                                                                            | SECOND F                       |                     | Ť. |  |  |
|                                                                                              |                                |                     |    |  |  |
| - 5                                                                                          | Living-kitchen                 | 40,47 m2            |    |  |  |
| - 5                                                                                          | Bathroom 1                     | 5,44 m2             |    |  |  |
| - 5                                                                                          | Stairs<br>_                    | 4,52 m2             |    |  |  |
|                                                                                              | Terrace                        | 35,57 m2            | _  |  |  |
| L                                                                                            | THIRD FLOOR                    |                     |    |  |  |
|                                                                                              | Bedroom 1                      | 16,51 m2            |    |  |  |
|                                                                                              | Bathroom 2                     | 3,90 m2             |    |  |  |
|                                                                                              | Corridor                       | 4,29 m2             |    |  |  |
|                                                                                              | Bathroom 2                     | 3,60 m2             |    |  |  |
|                                                                                              | Bedroom 2                      | 9,31 m2             |    |  |  |
|                                                                                              | Bedroom 3                      | 9,64 m2             |    |  |  |
|                                                                                              | Terrace                        | 5,60 m2             |    |  |  |
| 185,00 m2 BUILT<br>+ 46,00 m2 SOLARIUM<br>+35,00 m2 TERRACE<br>266,00 m2<br>0_1_2_5 m<br>0,5 |                                |                     |    |  |  |