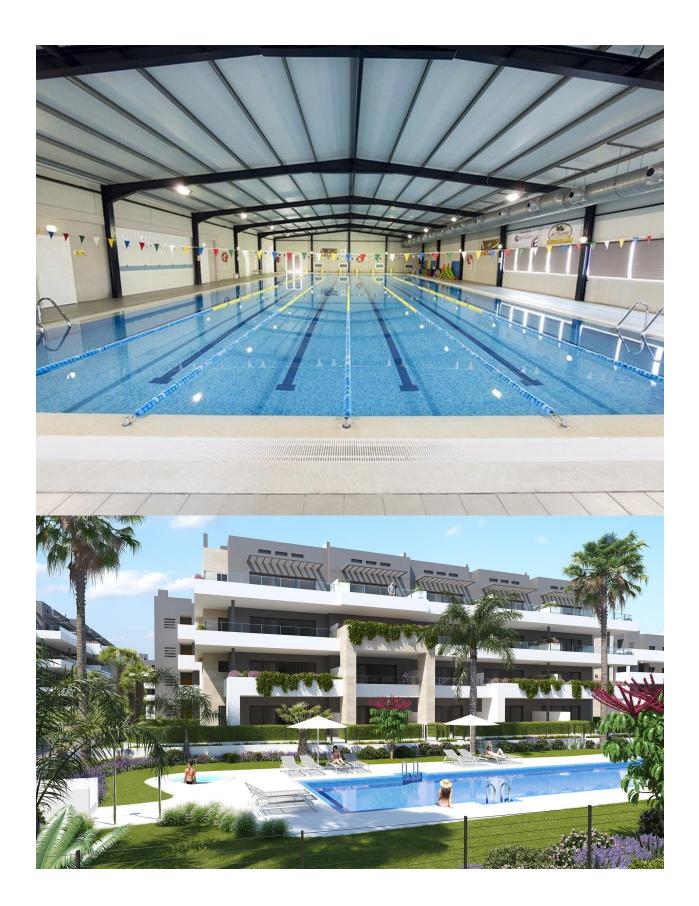

KEY READY!! NEW BUILD RESIDENTIAL COMPLEX APARTMENTS IN PLAYA FLAMENCA - only 600m from the beach! Beautiful apartments by the sea in a residential complex with large common areas including parks, swimming pools, gym, sauna and pedestrian paths. This 76m2 apartment consists of 2 bedrooms, 1 bathrooms and has air conditioning through ducts, underfloor heating in the bathrooms and a parking space included in the price. This Residential enjoys an exceptional situation next to Flamenca beach, shopping centres and an excellent connection with the AP-7 highway. The opportunity to live near the sea in an idyllic setting, designed to offer a sustainable and healthy lifestyle, which exudes open spaces, green areas and architectural harmony. Its design includes facades with planters, large flowerpots, stone porticoes that complete a scenic route full of native flora in which there is no lack of a lake, fountains, a swimming pool with an integrated chill out lounge area, jacuzzis, and an aquatic children's play area. A glass-enclosed gym with panoramic views over the lake, an exercise room and a Finnish sauna complete the extensive list of amenities. Playa Flamenca is a quiet beach-side residential urbanization, located 40 minutes drive from