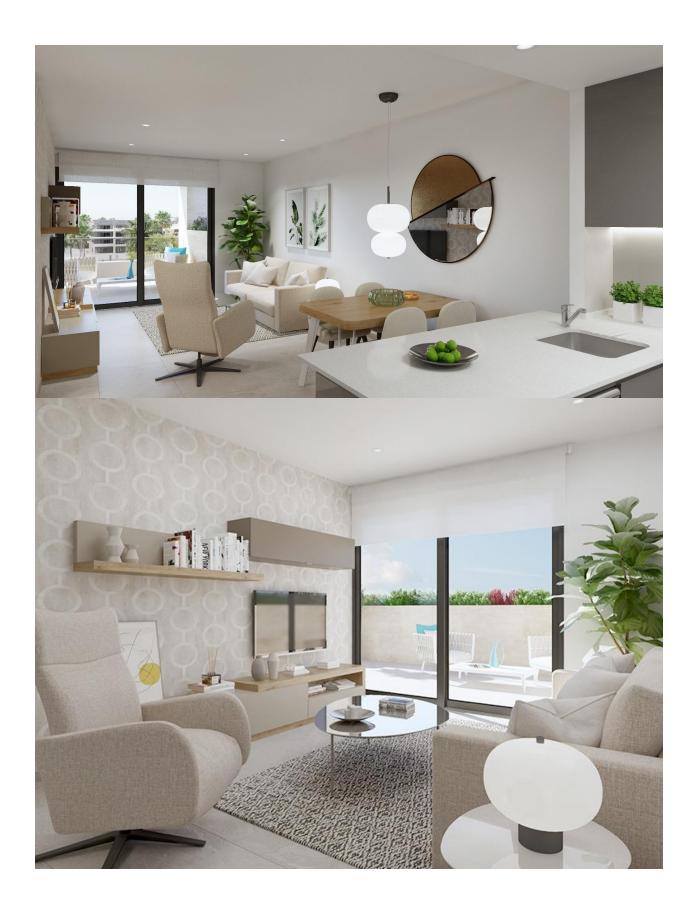

KEY READY!! NEW BUILD RESIDENTIAL COMPLEX APARTMENTS IN PLAYA FLAMENCA - only 600m from the beach! Beautiful apartments by the sea in a residential complex with large common areas including parks, swimming pools, gym, sauna and pedestrian paths. This 76m2 apartment consists of 2 bedrooms, 1 bathrooms and has air conditioning through ducts, underfloor heating in the bathrooms and a parking space included in the price. This Residential enjoys an exceptional situation next to Flamenca beach, shopping centres and an excellent connection with the AP-7 highway. The opportunity to live near the sea in an idyllic setting, designed to offer a sustainable and healthy lifestyle, which exudes open spaces, green areas and architectural harmony. Its design includes facades with planters, large flowerpots, stone porticoes that complete a scenic route full of native flora in which there is no lack of a lake, fountains, a swimming pool with an integrated chill out lounge area, jacuzzis, and an aquatic children's play area. A glass-enclosed gym with panoramic views over the lake, an exercise room and a Finnish sauna complete the extensive list of amenities. Playa Flamenca is a quiet beach-side residential urbanization, located 40 minutes drive from