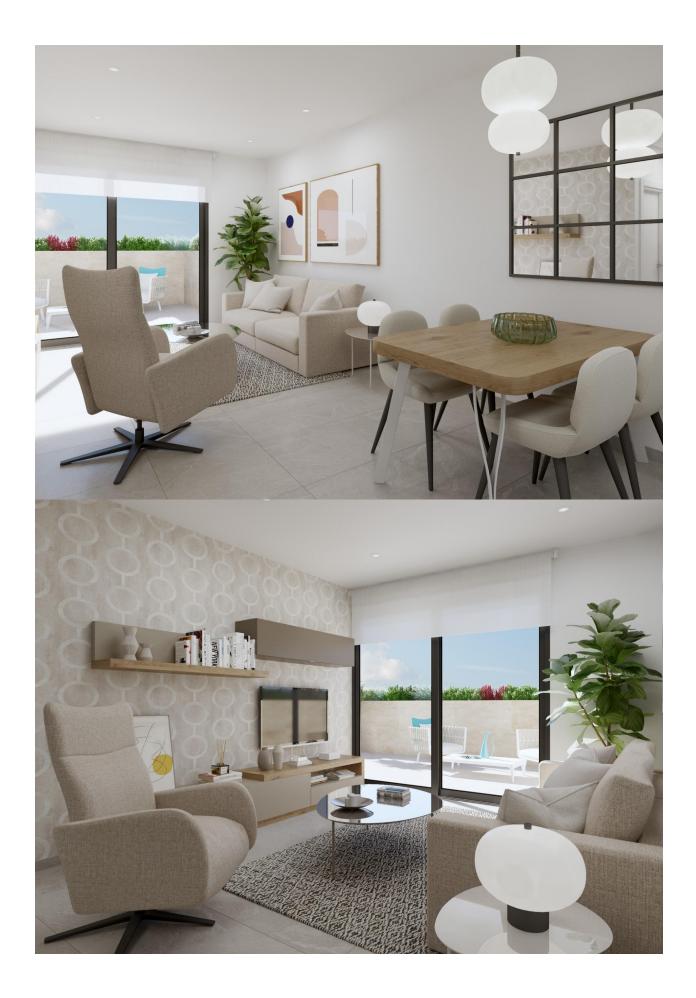

KEY READY!! NEW BUILD RESIDENTIAL COMPLEX APARTMENTS IN PLAYA FLAMENCA - only 600m from the beach! Beautiful apartments by the sea in a residential complex with large common areas including parks, swimming pools, gym, sauna and pedestrian paths. This 76m2 apartment consists of 2 bedrooms, 1 bathrooms and has air conditioning through ducts, underfloor heating in the bathrooms and a parking space included in the price. This Residential enjoys an exceptional situation next to Flamenca beach, shopping centres and an excellent connection with the AP-7 highway. The opportunity to live near the sea in an idyllic setting, designed to offer a sustainable and healthy lifestyle, which exudes open spaces, green areas and architectural harmony. Its design includes facades with planters, large flowerpots, stone porticoes that complete a scenic route full of native flora in which there is no lack of a lake, fountains, a swimming pool with an integrated chill out lounge area, jacuzzis, and an aquatic children's play area. A glass-enclosed gym with panoramic views over the lake, an exercise room and a Finnish sauna complete the extensive list of amenities. Playa Flamenca is a quiet beach-side residential urbanization, located 40 minutes drive from