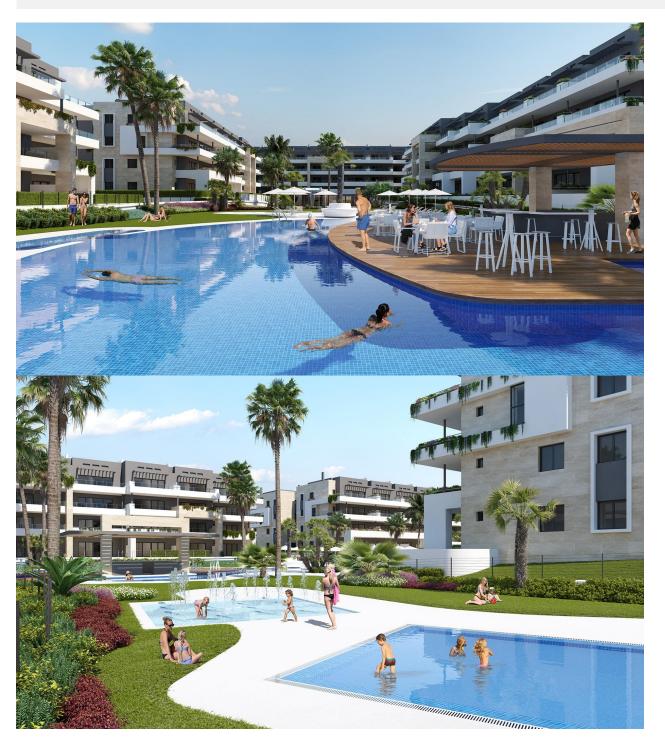

KEY READY!! NEW BUILD RESIDENTIAL COMPLEX APARTMENTS IN PLAYA FLAMENCA - only 600m from the beach! Beautiful apartments by the sea in a residential complex with large common areas including parks, swimming pools, gym, sauna and pedestrian paths. This 76m2 apartment consists of 2 bedrooms, 1 bathrooms and has air conditioning through ducts, underfloor heating in the bathrooms and a parking space included in the price. This Residential enjoys an exceptional situation next to Flamenca beach, shopping centres and an excellent connection with the AP-7 highway. The opportunity to live near the sea in an idyllic setting, designed to offer a sustainable and healthy lifestyle, which exudes open spaces, green areas and architectural harmony. Its design includes facades with planters, large flowerpots, stone porticoes that complete a scenic route full of native flora in which there is no lack of a lake, fountains, a swimming pool with an integrated chill out lounge area, jacuzzis, and an aquatic children's play area. A glass-enclosed gym with panoramic views over the lake, an exercise room and a Finnish sauna complete the extensive list of amenities. Playa Flamenca is a quiet beach-side residential urbanization, located 40 minutes drive from

Alicante airport and 15 minutes drive from the bustling town of Torrevieja, the complex is only 350m from the largest shopping centre in the region of Alicante! PRICE FROM 340.000 TO 366.000.-€

:
: Km
:
: •