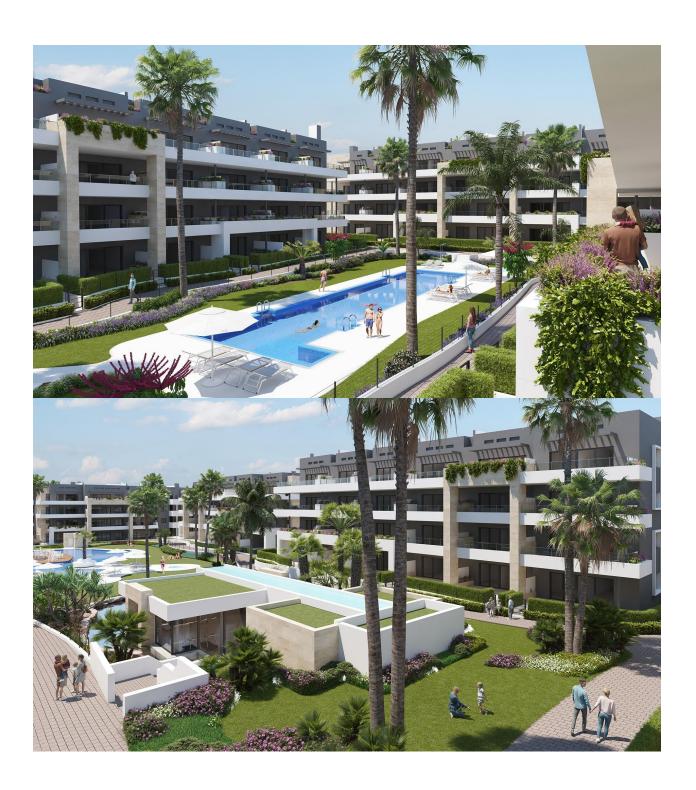

KEY READY!! NEW BUILD RESIDENTIAL COMPLEX APARTMENTS IN PLAYA FLAMENCA - only 600m from the beach! Beautiful apartments by the sea in a residential complex with large common areas including parks, swimming pools, gym, sauna and pedestrian paths. This 76m2 apartment consists of 2 bedrooms, 1 bathrooms and has air conditioning through ducts, underfloor heating in the bathrooms and a parking space included in the price. This Residential enjoys an exceptional situation next to Flamenca beach, shopping centres and an excellent connection with the AP-7 highway. The opportunity to live near the sea in an idyllic setting, designed to offer a sustainable and healthy lifestyle, which exudes open spaces, green areas and architectural harmony. Its design includes facades with planters, large flowerpots, stone porticoes that complete a scenic route full of native flora in which there is no lack of a lake, fountains, a swimming pool with an integrated chill out lounge area, jacuzzis, and an aquatic children's play area. A glass-enclosed gym with panoramic views over the lake, an exercise room and a Finnish sauna complete the extensive list of amenities. Playa Flamenca is a quiet beach-side residential urbanization, located 40 minutes drive from