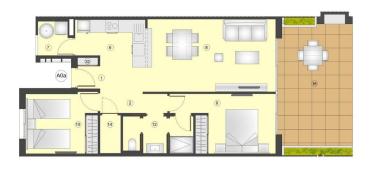

| n/t | SUPERFICIES UTILES / FLOOR AREA / SURFACES UTILES                                            | TIPO TYPE AGE |  |
|-----|----------------------------------------------------------------------------------------------|---------------|--|
| 1   | VESTIBULO / HALL / ENTRÉ                                                                     | 2,86 m2       |  |
| 2   | PASO 1 / CORRIDOR 1 / CIRCULATION 1                                                          | 3,04 m2       |  |
| 6   | COCINA / KITCHEN / CUISINE                                                                   | 6,86 m2       |  |
| 7   | GALERÍA / GALLERY / GALLERIE                                                                 | 2,40 m2       |  |
|     | SALÓN COMEDOR / LIVING-DINING ROOM / SALON-SALLE A MANGER                                    | 21,21 m2      |  |
| 9.  | DORNITORIO 1 / BEDROOM 1 / CHAMBRE 1                                                         | 11,53 m2      |  |
| 10  | DORMITORIO 2 / BEDROOM 2 / CHAMBRE 2                                                         | 9,48 m2       |  |
| 12  | BAÑO 1 / BATHROOM 1 / SALLE DE BAINS 1                                                       | 5,31 m2       |  |
| 14  | TRASTERO / STOREDOM / CAVE                                                                   | 1,72 m2       |  |
| 32  | ZAPATERO / SHOE LOCKER / PLACARD À CHAUSSURES                                                | 0,38 m2       |  |
|     | TOTAL SUP. UTILES / TOTAL FLOOR AREA / TOTAL SURFACES UTILES                                 | 64,79 m2      |  |
|     | UP CONSTRUIDA INTERIOR / BUILT INTERIOR AREA / SURFACE CONSTRUITE INTÉRIEUR                  | 75,96 m2      |  |
| 16  | SUP CONSTRUIDA PORCHE / BUILT PORCH AREA / SURFACE CONSTRUITE PORCHE                         | 21,93 m2      |  |
|     | TOTAL SUP.CONSTRUIDA PRIVADA / TOTAL BUILT PRIVATE AREA / TOTAL SURFACE CONSTRUITE PRIVATIVE | 97,89 m2      |  |
|     | SUP JARDEN deade-basts / GARDEN AREA francis / SURE JARDEN de . à                            |               |  |

тіро/түре А0а

Enero/January/Janvier 2023

Apartamento, 2 Dormitorios + 1 Baño - Planta Baja Apartament, 2 Bedrooms + 1 Bathroom - Ground Floor Appartament, 2 Chambres + 1 Salle de bains - Rez-de-chaussér

0 1 m 3 m 5 m

Plano sujeto a posibles modificaciones por razones o exigencias de indole lácnica o juridica. Las superficies son aproximadas. Cocina y amueblamiento olentativo, sin valor contractual.
Plans suskect to posible modificacione for technical or legal reasons. Measurements shown are approximate. Atches and famility as of deplay purpose only, with no contractual values.
Plan souries à modificacione en fonction de besoin ou exercises de d'orde technique ou antidique, les existences sont approximative. Courte et amueblacione, son existence did devide technique ou antidique, les existences sont approximative. Courte et amueblacione, son existence did devide technique ou antidique, les existences sont approximative.