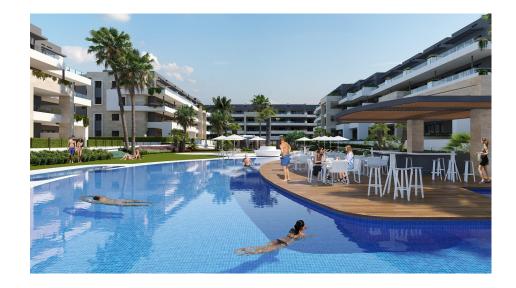

KEY READY!! NEW BUILD RESIDENTIAL COMPLEX APARTMENTS IN PLAYA FLAMENCA - only 600m from the beach! Beautiful apartments by the sea in a residential complex with large common areas including parks, swimming pools, gym, sauna and pedestrian paths. This 76m2 apartment consists of 2 bedrooms, 1 bathrooms and has air conditioning through ducts, underfloor heating in the bathrooms and a parking space included in the price. This Residential enjoys an exceptional situation next to Flamenca beach, shopping centres and an excellent connection with the AP-7 highway. The opportunity to live near the sea in an idyllic setting, designed to offer a sustainable and healthy lifestyle, which exudes open spaces, green areas and architectural harmony. Its design includes facades with planters, large flowerpots, stone porticoes that complete a scenic route full of native flora in which there is no lack of a lake, fountains, a swimming pool with an integrated chill out lounge area, jacuzzis, and an aquatic children's play area. A glass-enclosed gym with panoramic views over the lake, an exercise room and a Finnish sauna complete the extensive list of amenities. Playa Flamenca is a quiet beach-side residential urbanization, located 40 minutes drive from

Alicante airport and 15 minutes drive from the bustling town of Torrevieja, the complex is only 350m from the largest shopping centre in the region of Alicante! PRICE FROM 340.000 TO 366.000.-€

:
: Km
:
: •