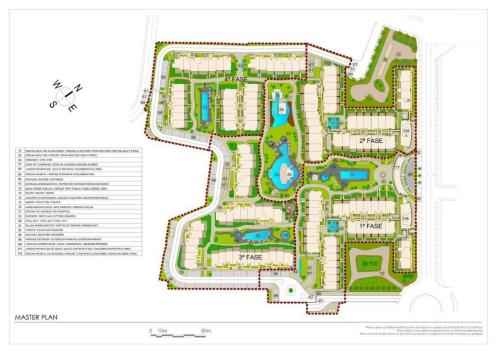

KEY READY!! NEW BUILD RESIDENTIAL COMPLEX APARTMENTS IN PLAYA FLAMENCA - only 600m from the beach! Beautiful apartments by the sea in a residential complex with large common areas including parks, swimming pools, gym, sauna and pedestrian paths. This 76m2 apartment consists of 2 bedrooms, 1 bathrooms and has air conditioning through ducts, underfloor heating in the bathrooms and a parking space included in the price. This Residential enjoys an exceptional situation next to Flamenca beach, shopping centres and an excellent connection with the AP-7 highway. The opportunity to live near the sea in an idyllic setting, designed to offer a sustainable and healthy lifestyle, which exudes open spaces, green areas and architectural harmony. Its design includes facades with planters, large flowerpots, stone porticoes that complete a scenic route full of native flora in which there is no lack of a lake, fountains, a swimming pool with an integrated chill out lounge area, jacuzzis, and an aquatic children's play area. A glass-enclosed gym with panoramic views over the lake, an exercise room and a Finnish sauna complete the extensive list of amenities. Playa Flamenca is a quiet beach-side residential urbanization, located 40 minutes drive from

Alicante airport and 15 minutes drive from the bustling town of Torrevieja, the complex is only 350m from the largest shopping centre in the region of Alicante! PRICE FROM 340.000 TO 366.000.-€

:
: Km
:
: •