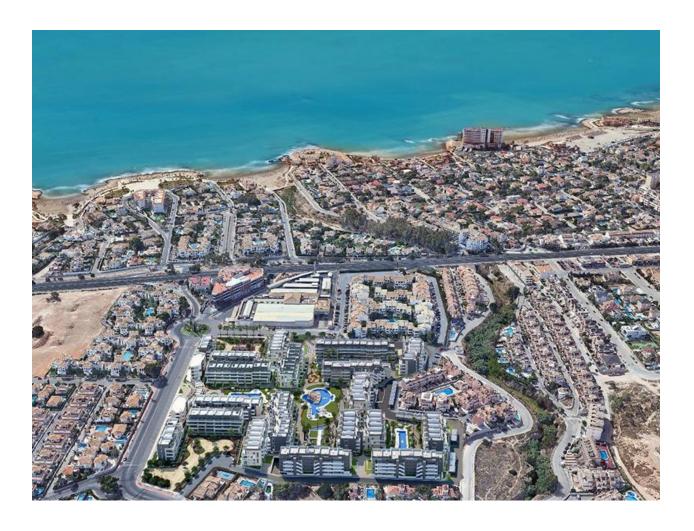

KEY READY!! NEW BUILD RESIDENTIAL COMPLEX APARTMENTS IN PLAYA FLAMENCA - only 600m from the beach! Beautiful apartments by the sea in a residential complex with large common areas including parks, swimming pools, gym, sauna and pedestrian paths. This 76m2 apartment consists of 2 bedrooms, 1 bathrooms and has air conditioning through ducts, underfloor heating in the bathrooms and a parking space included in the price. This Residential enjoys an exceptional situation next to Flamenca beach, shopping centres and an excellent connection with the AP-7 highway. The opportunity to live near the sea in an idyllic setting, designed to offer a sustainable and healthy lifestyle, which exudes open spaces, green areas and architectural harmony. Its design includes facades with planters, large flowerpots, stone porticoes that complete a scenic route full of native flora in which there is no lack of a lake, fountains, a swimming pool with an integrated chill out lounge area, jacuzzis, and an aquatic children's play area. A glass-enclosed gym with panoramic views over the lake, an exercise room and a Finnish sauna complete the extensive list of amenities. Playa Flamenca is a quiet beach-side residential urbanization, located 40 minutes drive from

Alicante airport and 15 minutes drive from the bustling town of Torrevieja, the complex is only 350m from the largest shopping centre in the region of Alicante! PRICE FROM 340.000 TO 366.000.-€

:
: Km
:
: •