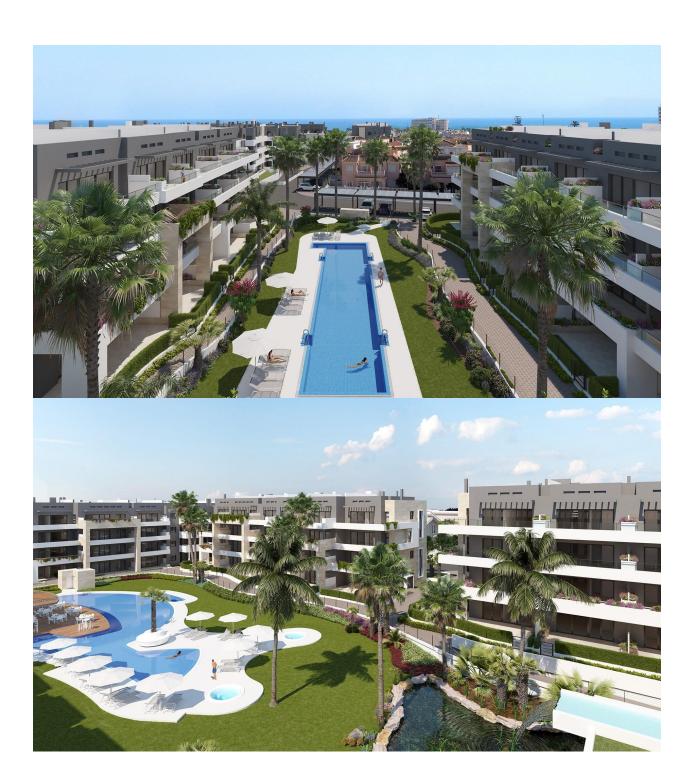

KEY READY!! NEW BUILD RESIDENTIAL COMPLEX APARTMENTS IN PLAYA FLAMENCA - only 600m from the beach! Beautiful apartments by the sea in a residential complex with large common areas including parks, swimming pools, gym, sauna and pedestrian paths. This 76m2 apartment consists of 2 bedrooms, 1 bathrooms and has air conditioning through ducts, underfloor heating in the bathrooms and a parking space included in the price. This Residential enjoys an exceptional situation next to Flamenca beach, shopping centres and an excellent connection with the AP-7 highway. The opportunity to live near the sea in an idyllic setting, designed to offer a sustainable and healthy lifestyle, which exudes open spaces, green areas and architectural harmony. Its design includes facades with planters, large flowerpots, stone porticoes that complete a scenic route full of native flora in which there is no lack of a lake, fountains, a swimming pool with an integrated chill out lounge area, jacuzzis, and an aquatic children's play area. A glass-enclosed gym with panoramic views over the lake, an exercise room and a Finnish sauna complete the extensive list of amenities. Playa Flamenca is a quiet beach-side residential urbanization, located 40 minutes drive from

Alicante airport and 15 minutes drive from the bustling town of Torrevieja, the complex is only 350m from the largest shopping centre in the region of Alicante! PRICE FROM 340.000 TO 366.000.-€

:
: Km
:
: •