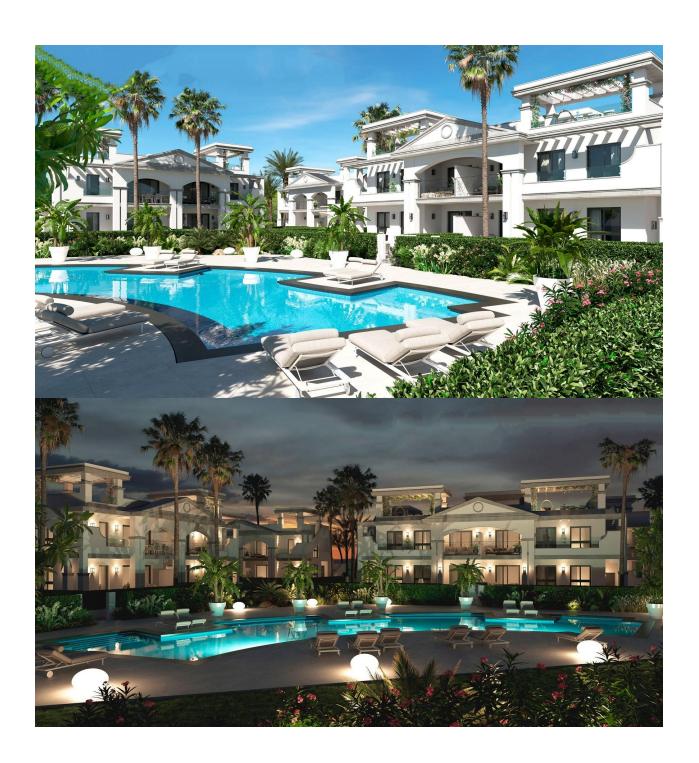

NEW BUILD BUNGALOW APARTMENTS IN CIUDAD QUESADA New Build Residential complex of bungalow apartments on 2 floors: ground floor with private garden and first floor with private roof terrace. Private residential with green areas, swimming pool and private parking. With all the necessary services at your fingertips: supermarkets, golf courses, restaurants, health centres. Ciudad Quesada has developed rapidly over the past two decades, with a wide spectrum of properties to suit all needs and budgets, including detached villas, smaller gated communities, bungalows, and apartments. The amenities available within Quesada have also improved over time, so it is now home to a wide variety of bars, restaurants, shops, and supermarkets, along with several banks, dental clinics, pharmacies, hair salons, newsagents, tobacconists, and a new Medical Centre located in the Doña Pepa urbanization. Only 10 minutes from the best beaches of the Costa Blanca and 30 minutes from Alicante International Airport.