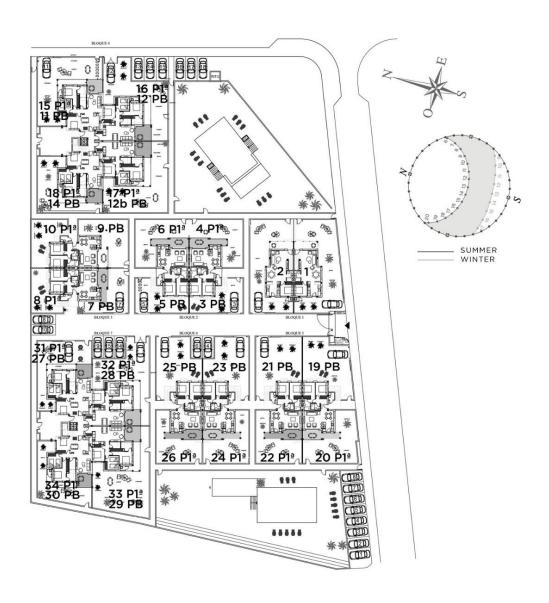

NEW BUILD BUNGALOW APARTMENTS IN CIUDAD QUESADA New Build Residential complex of bungalow apartments on 2 floors: ground floor with private garden and first floor with private roof terrace. Private residential with green areas, swimming pool and private parking. With all the necessary services at your fingertips: supermarkets, golf courses, restaurants, health centres. Ciudad Quesada has developed rapidly over the past two decades, with a wide spectrum of properties to suit all needs and budgets, including detached villas, smaller gated communities, bungalows, and apartments. The amenities available within Quesada have also improved over time, so it is now home to a wide variety of bars, restaurants, shops, and supermarkets, along with several banks, dental clinics, pharmacies, hair salons, newsagents, tobacconists, and a new Medical Centre located in the Doña Pepa urbanization. Only 10 minutes from the best beaches of the Costa Blanca and 30 minutes from Alicante International Airport.