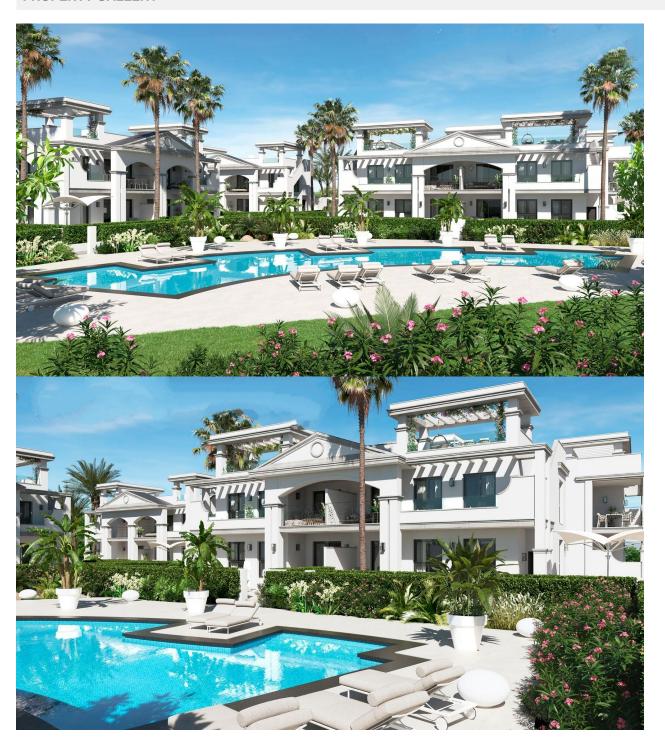

NEW BUILD BUNGALOW APARTMENTS IN CIUDAD QUESADA New Build Residential complex of bungalow apartments on 2 floors: ground floor with private garden and first floor with private roof terrace. Private residential with green areas, swimming pool and private parking. With all the necessary services at your fingertips: supermarkets, golf courses, restaurants, health centres. Ciudad Quesada has developed rapidly over the past two decades, with a wide spectrum of properties to suit all needs and budgets, including detached villas, smaller gated communities, bungalows, and apartments. The amenities available within Quesada have also improved over time, so it is now home to a wide variety of bars, restaurants, shops, and supermarkets, along with several banks, dental clinics, pharmacies, hair salons, newsagents, tobacconists, and a new Medical Centre located in the Doña Pepa urbanization. Only 10 minutes from the best beaches of the Costa Blanca and 30 minutes from Alicante International Airport.