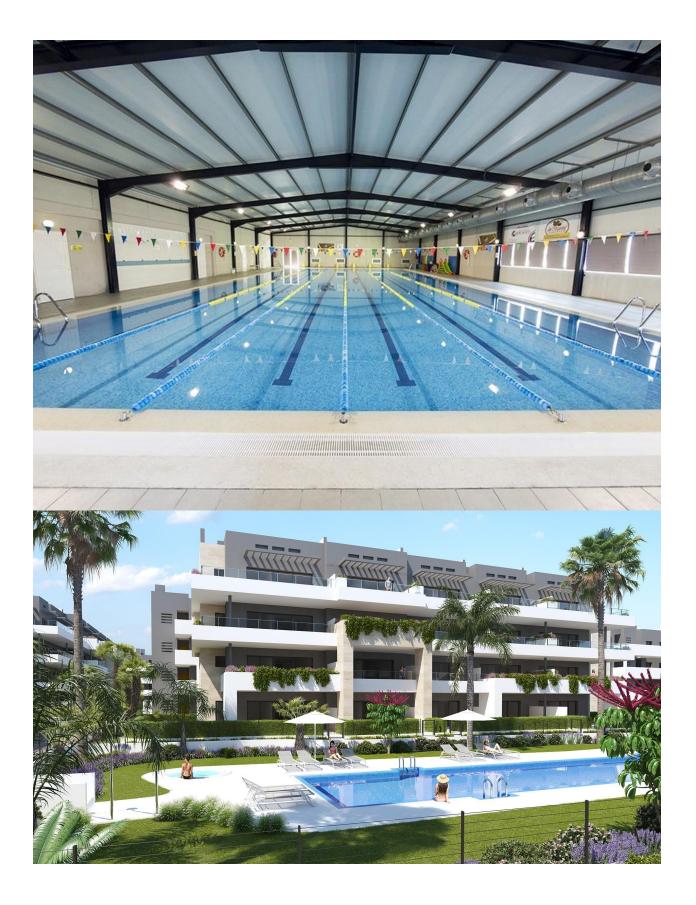

NEW BUILD RESIDENTIAL COMPLEX IN PLAYA FLAMENCA New Build apartments in Playa Flamenca, 350m from the Zenia Boulevard Shopping Centre and 600m from the beach. Beautiful apartments by the sea in a residential complex with large common areas including parks, swimming pools, gym, sauna and pedestrian paths. The residential has apartments with 2 and 3 bedrooms (with 1 or 2 bathrooms) with air conditioning through ducts and underfloor heating in the bathrooms. Private garden and large porches on the ground floor; bright and spacious terraces on intermediate floors and magnificent private solariums for the third and last floors. All with parking space included in the price. Residential that enjoys an exceptional situation next to Flamenca beach, shopping centers and an excellent connection with the AP-7 highway. The opportunity to live near the sea in an idyllic setting, designed to offer a sustainable and healthy lifestyle, which exudes open spaces, green areas and architectural harmony. Its design includes facades with planters, large flowerpots, stone porticoes that complete a scenic route full of native flora in which there is no lack of a lake,

fountains, a swimming pool with an integrated chill out lounge area, jacuzzis, and an aquatic children's play area. A glass-enclosed gym with panoramic views over the lake, an exercise room and a Finnish sauna complete the extensive list of amenities. Playa Flamenca is a quiet beach-side residential urbanization, located 40 minutes drive from Alicante airport and 15 minutes drive from the bustling town of Torrevieja.

## PROPERTY GALLERY

"OUR EXPERIENCE IS YOUR GUARANTEE"