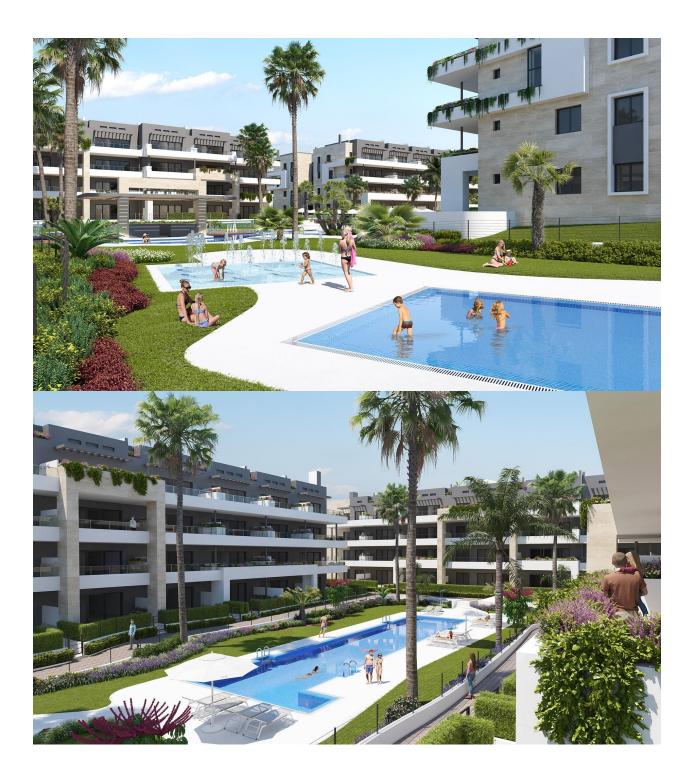

NEW BUILD RESIDENTIAL COMPLEX IN PLAYA FLAMENCA New Build apartments in Playa Flamenca, 350m from the Zenia Boulevard Shopping Centre and 600m from the beach. Beautiful apartments by the sea in a residential complex with large common areas including parks, swimming pools, gym, sauna and pedestrian paths. The residential has apartments with 2 and 3 bedrooms (with 1 or 2 bathrooms) with air conditioning through ducts and underfloor heating in the bathrooms. Private garden and large porches on the ground floor; bright and spacious terraces on intermediate floors and magnificent private solariums for the third and last floors. All with parking space included in the price. Residential that enjoys an exceptional situation next to Flamenca beach, shopping centers and an excellent connection with the AP-7 highway. The opportunity to live near the sea in an idyllic setting, designed to offer a sustainable and healthy lifestyle, which exudes open spaces, green areas and architectural harmony. Its design includes facades with planters, large flowerpots, stone porticoes that complete a scenic route full of native flora in which there is no lack of a lake,

fountains, a swimming pool with an integrated chill out lounge area, jacuzzis, and an aquatic children's play area. A glass-enclosed gym with panoramic views over the lake, an exercise room and a Finnish sauna complete the extensive list of amenities. Playa Flamenca is a quiet beach-side residential urbanization, located 40 minutes drive from Alicante airport and 15 minutes drive from the bustling town of Torrevieja.

## PROPERTY GALLERY

"OUR EXPERIENCE IS YOUR GUARANTEE"