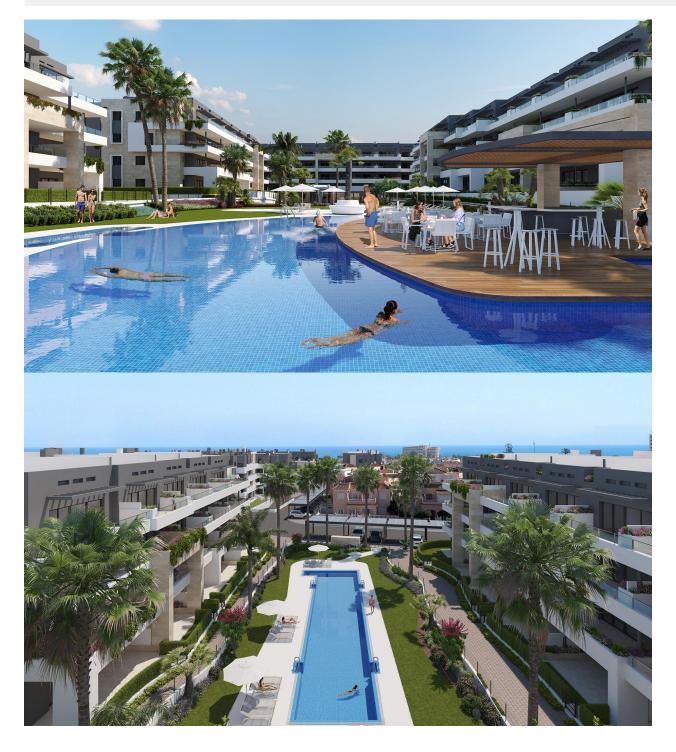

NEW BUILD RESIDENTIAL COMPLEX IN PLAYA FLAMENCA New Build apartments in Playa Flamenca, 350m from the Zenia Boulevard Shopping Centre and 600m from the beach. Beautiful apartments by the sea in a residential complex with large common areas including parks, swimming pools, gym, sauna and pedestrian paths. The residential has apartments with 2 and 3 bedrooms (with 1 or 2 bathrooms) with air conditioning through ducts and underfloor heating in the bathrooms. Private garden and large porches on the ground floor; bright and spacious terraces on intermediate floors and magnificent private solariums for the third and last floors. All with parking space included in the price. Residential that enjoys an exceptional situation next to Flamenca beach, shopping centers and an excellent connection with the AP-7 highway. The opportunity to live near the sea in an idyllic setting, designed to offer a sustainable and healthy lifestyle, which exudes open spaces, green areas and architectural harmony. Its design includes facades with planters, large flowerpots, stone porticoes that complete a scenic route full of native flora in which there is no lack of a lake,

fountains, a swimming pool with an integrated chill out lounge area, jacuzzis, and an aquatic children's play area. A glass-enclosed gym with panoramic views over the lake, an exercise room and a Finnish sauna complete the extensive list of amenities. Playa Flamenca is a quiet beach-side residential urbanization, located 40 minutes drive from Alicante airport and 15 minutes drive from the bustling town of Torrevieja.