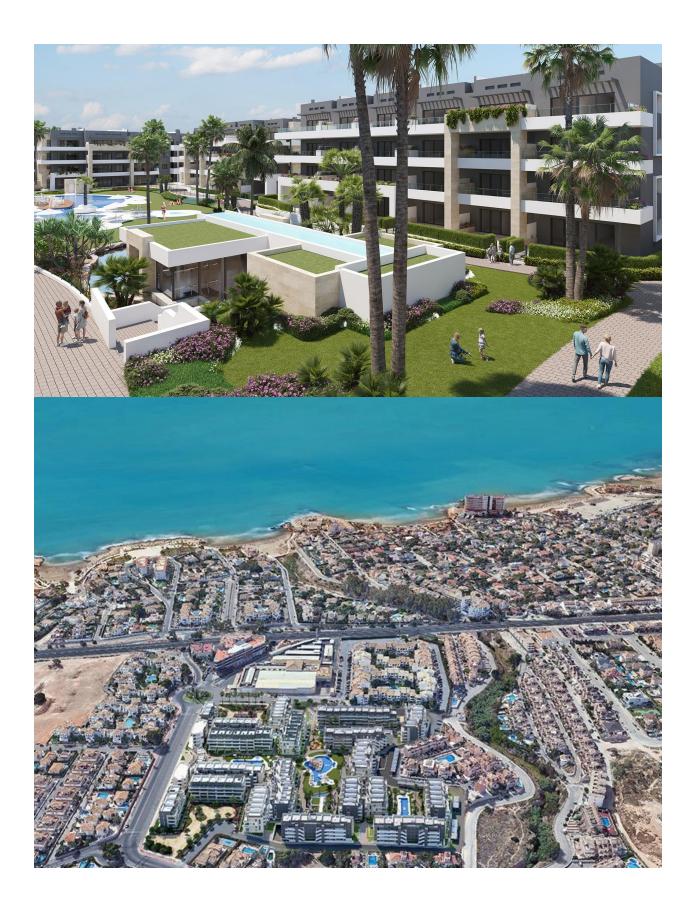

NEW BUILD RESIDENTIAL COMPLEX IN PLAYA FLAMENCA New Build apartments in Playa Flamenca, 350m from the Zenia Boulevard Shopping Centre and 600m from the beach. Beautiful apartments by the sea in a residential complex with large common areas including parks, swimming pools, gym, sauna and pedestrian paths. The residential has apartments with 2 and 3 bedrooms (with 1 or 2 bathrooms) with air conditioning through ducts and underfloor heating in the bathrooms. Private garden and large porches on the ground floor; bright and spacious terraces on intermediate floors and magnificent private solariums for the third and last floors. All with parking space included in the price. Residential that enjoys an exceptional situation next to Flamenca beach, shopping centers and an excellent connection with the AP-7 highway. The opportunity to live near the sea in an idyllic setting, designed to offer a sustainable and healthy lifestyle, which exudes open spaces, green areas and architectural harmony. Its design includes facades with planters, large flowerpots, stone porticoes that complete a scenic route full of native flora in which there is no lack of a lake,

fountains, a swimming pool with an integrated chill out lounge area, jacuzzis, and an aquatic children's play area. A glass-enclosed gym with panoramic views over the lake, an exercise room and a Finnish sauna complete the extensive list of amenities. Playa Flamenca is a quiet beach-side residential urbanization, located 40 minutes drive from Alicante airport and 15 minutes drive from the bustling town of Torrevieja.