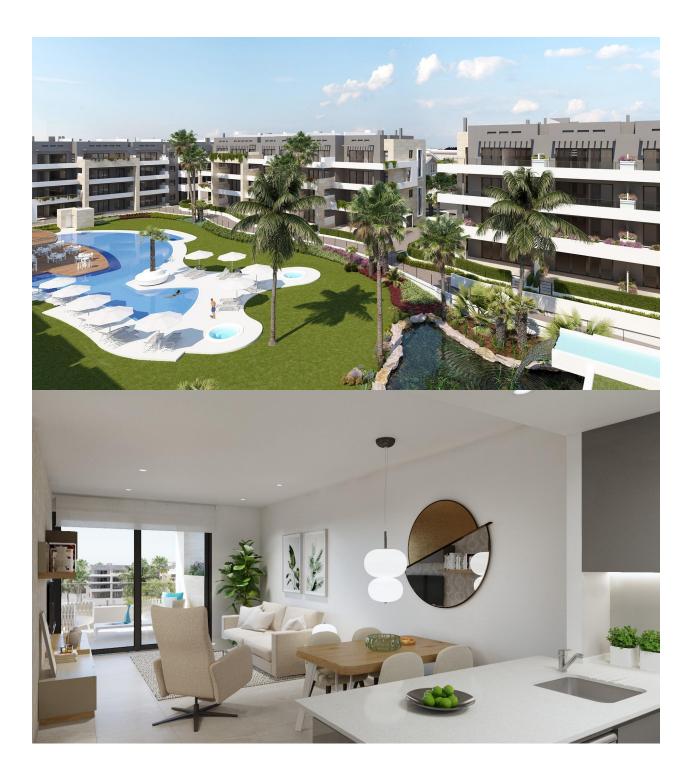

NEW BUILD RESIDENTIAL COMPLEX IN PLAYA FLAMENCA New Build apartments in Playa Flamenca, 350m from the Zenia Boulevard Shopping Centre and 600m from the beach. Beautiful apartments by the sea in a residential complex with large common areas including parks, swimming pools, gym, sauna and pedestrian paths. The residential has apartments with 2 and 3 bedrooms (with 1 or 2 bathrooms) with air conditioning through ducts and underfloor heating in the bathrooms. Private garden and large porches on the ground floor; bright and spacious terraces on intermediate floors and magnificent private solariums for the third and last floors. All with parking space included in the price. Residential that enjoys an exceptional situation next to Flamenca beach, shopping centers and an excellent connection with the AP-7 highway. The opportunity to live near the sea in an idyllic setting, designed to offer a sustainable and healthy lifestyle, which exudes open spaces, green areas and architectural harmony. Its design includes facades with planters, large flowerpots, stone porticoes that complete a scenic route full of native flora in which there is no lack of a lake,

fountains, a swimming pool with an integrated chill out lounge area, jacuzzis, and an aquatic children's play area. A glass-enclosed gym with panoramic views over the lake, an exercise room and a Finnish sauna complete the extensive list of amenities. Playa Flamenca is a quiet beach-side residential urbanization, located 40 minutes drive from Alicante airport and 15 minutes drive from the bustling town of Torrevieja.