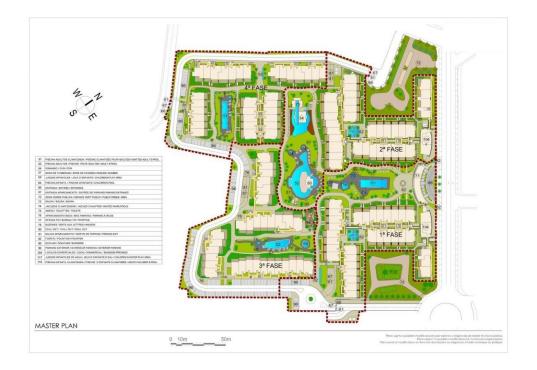

NEW BUILD RESIDENTIAL COMPLEX IN PLAYA FLAMENCA New Build apartments in Playa Flamenca, 350m from the Zenia Boulevard Shopping Centre and 600m from the beach. Beautiful apartments by the sea in a residential complex with large common areas including parks, swimming pools, gym, sauna and pedestrian paths. The residential has apartments with 2 and 3 bedrooms (with 1 or 2 bathrooms) with air conditioning through ducts and underfloor heating in the bathrooms. Private garden and large porches on the ground floor; bright and spacious terraces on intermediate floors and magnificent private solariums for the third and last floors. All with parking space included in the price. Residential that enjoys an exceptional situation next to Flamenca beach, shopping centers and an excellent connection with the AP-7 highway. The opportunity to live near the sea in an idyllic setting, designed to offer a sustainable and healthy lifestyle, which exudes open spaces, green areas and architectural harmony. Its design includes facades with planters, large flowerpots, stone porticoes that complete a scenic route full of native flora in which there is no lack of a lake,

fountains, a swimming pool with an integrated chill out lounge area, jacuzzis, and an aquatic children's play area. A glass-enclosed gym with panoramic views over the lake, an exercise room and a Finnish sauna complete the extensive list of amenities. Playa Flamenca is a quiet beach-side residential urbanization, located 40 minutes drive from Alicante airport and 15 minutes drive from the bustling town of Torrevieja.