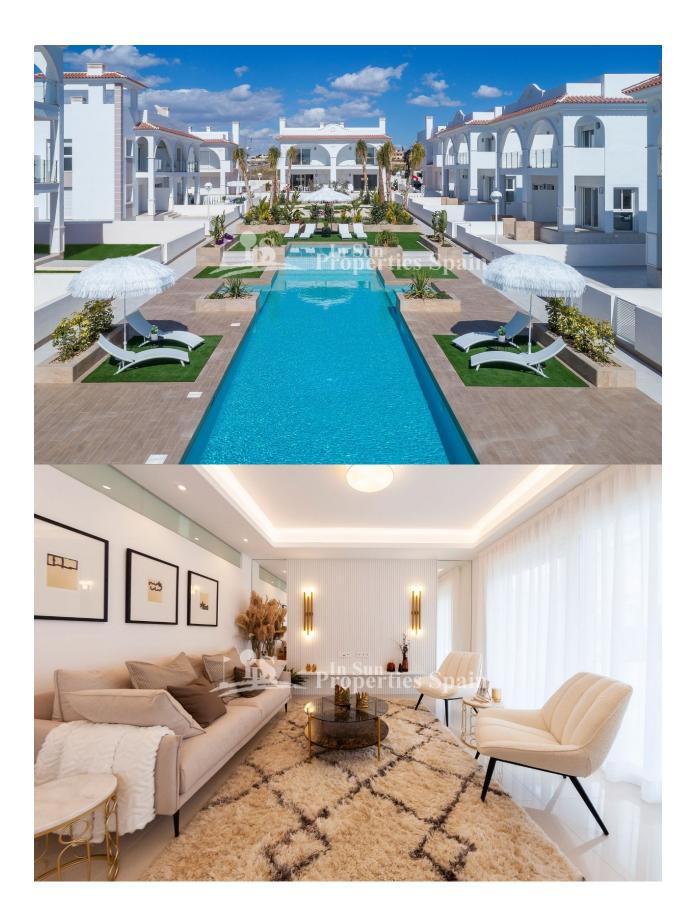

WONDERFUL APARTMENT IN DOÑA PEPA, CIUDAD QUESADA with private garden and communal pool. This 84m2 ground floor apartment consists of 2 bedrooms, 2 bathrooms, a 9m2 terrace and a 220m2 private garden. It is located in the urbanisation Doña Pepa -Ciudad Quesada, only 7km from the beautiful beaches of the Costa Blanca, this private residential has lovely green areas including a swimming pool and private parking. Doña Pepa is located at the bottom of Ciudad Quesada and boarders the 'Lemon grove' road that leads to Guardamar Beach. The amenities available within Quesada are excellent, there are a wide variety of bars, restaurants, shops and supermarkets, along with several banks, dental clinics, pharmacies, hairdressers, newsagents, tobacconists and Medical Centre. Ciudad Quesada has a lot of green areas, parks with natural pine trees and spectacular views of the sea and the "Laguna de La Mata". It is a place where Europeans live all year round because of its developed infrastructure that provides all the amenities you would require. The beautiful beaches of Guardamar are only 10km drive away and for golf lovers the closest courses are the La Marguesa Golf and the La Finca Golf Course in Algorfa just 10km drive away. Others nearby include Las Colinas Golf and Country Club, Vistabella Golf and Villamartin Golf to name a few. The Villamartin Golf Course is now one of the most