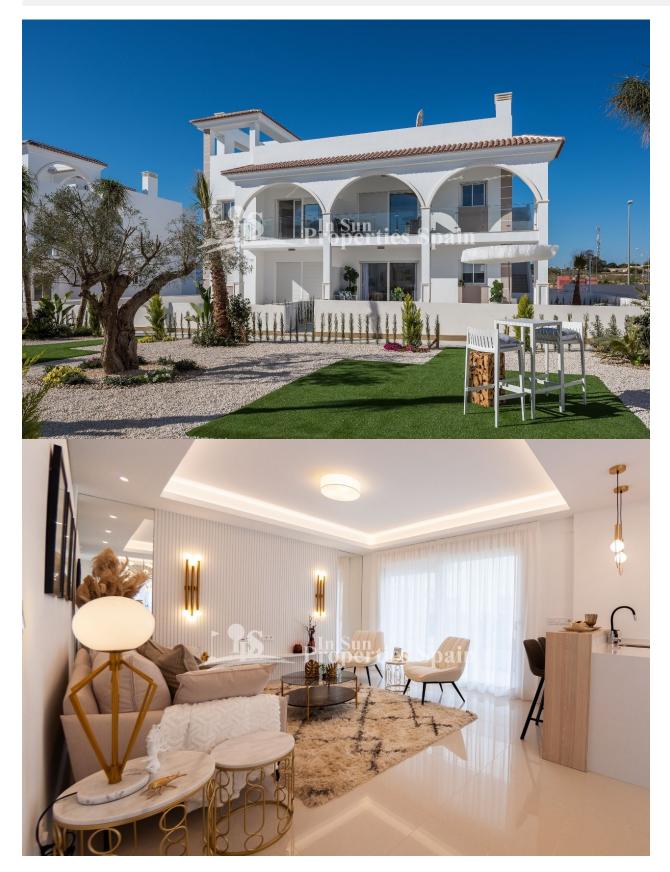

WONDERFUL APARTMENT IN DOÑA PEPA, CIUDAD QUESADA with private garden and communal pool. This 84m2 ground floor apartment consists of 2 bedrooms, 2 bathrooms, a 9m2 terrace and a 220m2 private garden. It is located in the urbanisation Doña Pepa -Ciudad Quesada, only 7km from the beautiful beaches of the Costa Blanca, this private residential has lovely green areas including a swimming pool and private parking. Doña Pepa is located at the bottom of Ciudad Quesada and boarders the 'Lemon grove' road that leads to Guardamar Beach. The amenities available within Quesada are excellent, there are a wide variety of bars, restaurants, shops and supermarkets, along with several banks, dental clinics, pharmacies, hairdressers, newsagents, tobacconists and Medical Centre. Ciudad Quesada has a lot of green areas, parks with natural pine trees and spectacular views of the sea and the "Laguna de La Mata". It is a place where Europeans live all year round because of its developed infrastructure that provides all the amenities you would require. The beautiful beaches of Guardamar are only 10km drive away and for golf lovers the closest courses are the La Marguesa Golf and the La Finca Golf Course in Algorfa just 10km drive away. Others nearby include Las Colinas Golf and Country Club, Vistabella Golf and Villamartin Golf to name a few. The Villamartin Golf Course is now one of the most