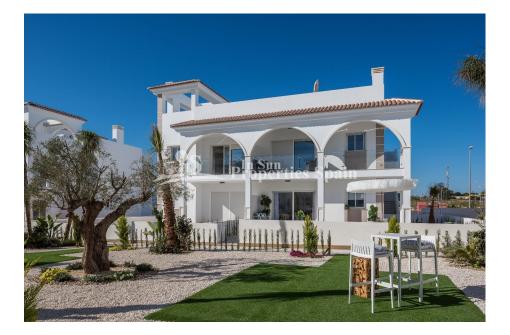

WONDERFUL APARTMENT IN DOÑA PEPA, CIUDAD QUESADA with private garden and communal pool. This 84m2 ground floor apartment consists of 2 bedrooms, 2 bathrooms, a 9m2 terrace and a 220m2 private garden. It is located in the urbanisation Doña Pepa -Ciudad Quesada, only 7km from the beautiful beaches of the Costa Blanca, this private residential has lovely green areas including a swimming pool and private parking. Doña Pepa is located at the bottom of Ciudad Quesada and boarders the 'Lemon grove' road that leads to Guardamar Beach. The amenities available within Quesada are excellent, there are a wide variety of bars, restaurants, shops and supermarkets, along with several banks, dental clinics, pharmacies, hairdressers, newsagents, tobacconists and Medical Centre. Ciudad Quesada has a lot of green areas, parks with natural pine trees and spectacular views of the sea and the "Laguna de La Mata". It is a place where Europeans live all year round because of its developed infrastructure that provides all the amenities you would require. The beautiful beaches of Guardamar are only 10km drive away and for golf lovers the closest courses are the La Marguesa Golf and the La Finca Golf Course in Algorfa just 10km drive away. Others nearby include Las Colinas Golf and Country Club, Vistabella Golf and Villamartin Golf to name a few. The Villamartin Golf Course is now one of the most