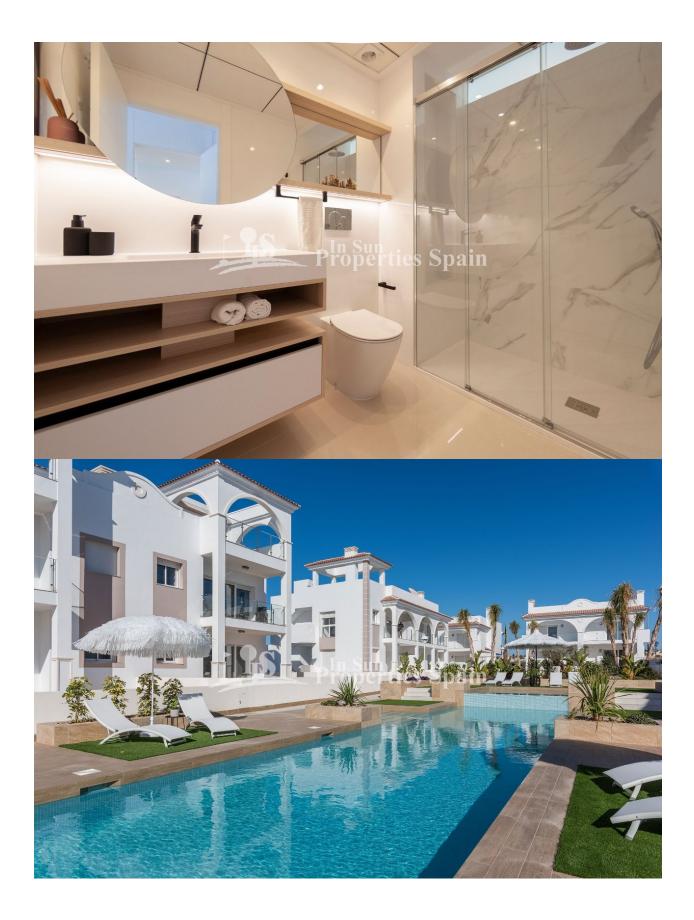

WONDERFUL APARTMENT IN DOÑA PEPA, CIUDAD QUESADA with private garden and communal pool. This 84m2 ground floor apartment consists of 2 bedrooms, 2 bathrooms, a 9m2 terrace and a 220m2 private garden. It is located in the urbanisation Doña Pepa -Ciudad Quesada, only 7km from the beautiful beaches of the Costa Blanca, this private residential has lovely green areas including a swimming pool and private parking. Doña Pepa is located at the bottom of Ciudad Quesada and boarders the 'Lemon grove' road that leads to Guardamar Beach. The amenities available within Quesada are excellent, there are a wide variety of bars, restaurants, shops and supermarkets, along with several banks, dental clinics, pharmacies, hairdressers, newsagents, tobacconists and Medical Centre. Ciudad Quesada has a lot of green areas, parks with natural pine trees and spectacular views of the sea and the "Laguna de La Mata". It is a place where Europeans live all year round because of its developed infrastructure that provides all the amenities you would require. The beautiful beaches of Guardamar are only 10km drive away and for golf lovers the closest courses are the La Marguesa Golf and the La Finca Golf Course in Algorfa just 10km drive away. Others nearby include Las Colinas Golf and Country Club, Vistabella Golf and Villamartin Golf to name a few. The Villamartin Golf Course is now one of the most