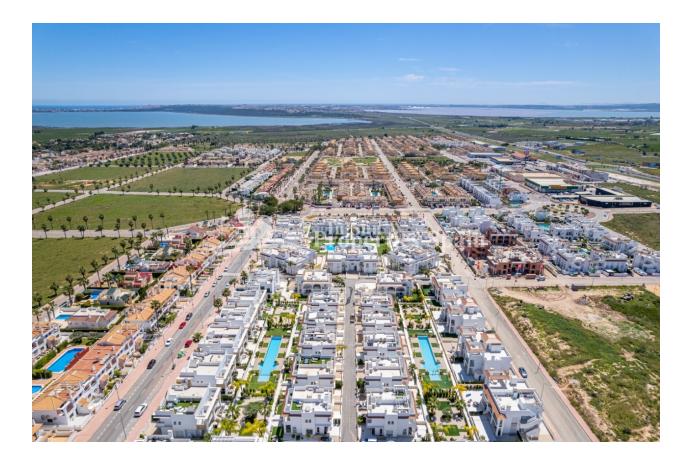

WONDERFUL APARTMENT IN DOÑA PEPA, CIUDAD QUESADA with private garden and communal pool. This 84m2 ground floor apartment consists of 2 bedrooms, 2 bathrooms, a 9m2 terrace and a 220m2 private garden. It is located in the urbanisation Doña Pepa -Ciudad Quesada, only 7km from the beautiful beaches of the Costa Blanca, this private residential has lovely green areas including a swimming pool and private parking. Doña Pepa is located at the bottom of Ciudad Quesada and boarders the 'Lemon grove' road that leads to Guardamar Beach. The amenities available within Quesada are excellent, there are a wide variety of bars, restaurants, shops and supermarkets, along with several banks, dental clinics, pharmacies, hairdressers, newsagents, tobacconists and Medical Centre. Ciudad Quesada has a lot of green areas, parks with natural pine trees and spectacular views of the sea and the "Laguna de La Mata". It is a place where Europeans live all year round because of its developed infrastructure that provides all the amenities you would require. The beautiful beaches of Guardamar are only 10km drive away and for golf lovers the closest courses are the La Marguesa Golf and the La Finca Golf Course in Algorfa just 10km drive away. Others nearby include Las Colinas Golf and Country Club, Vistabella Golf and Villamartin Golf to name a few. The Villamartin Golf Course is now one of the most