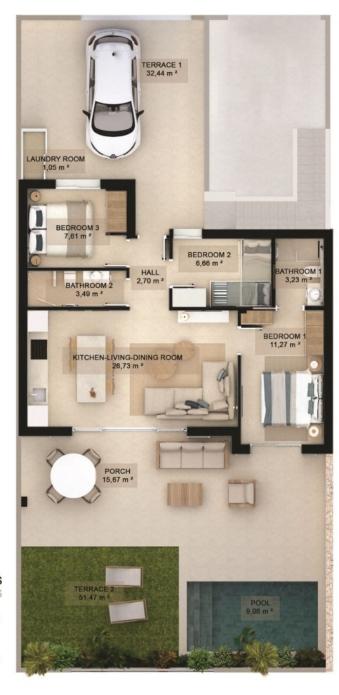

NEW BUILD RESIDENTIAL COMPLEX IN TORRE DE LA HORADADA New Build residential complex of bungalow apartments in Torre de la Horadada only 450m from the beach. All properties has 3 bedrooms, 2 bathrooms, open plan kitchen with the lounge area, fitted wardrobes and terrace. Beautiful bungalows on the ground floor has private garden with the pool, bungalow on the top floor has private solarium with the pool. All properties has private parking. Torre de la Horadada is located south of Alicante in a beautiful location on the coast. The beautiful beaches of Torre de la Horadada and Mil Palmeras have fine sand beautiful promenade. There are lots of restaurants, bars and shops, also water sports, diving and snorkelling. It is well connected just 40 minutes from Alicante and Murcias Corvera airports, with large commercial shopping centres and multiple golf courses all within easy reach.

## SUPERFICIES CONSTRUIDAS

**BUILT SURFACES** 

TERRAZAS 83,91m2

TERRACE

VIVIENDA 83,96m2

HOUSE

"OUR EXPERIENCE IS YOUR GUARANTEE"