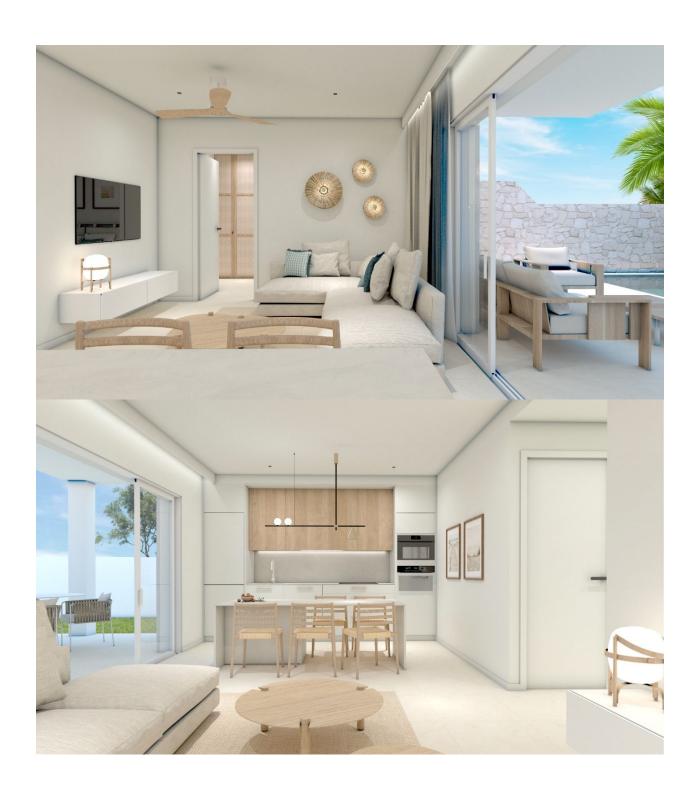

NEW BUILD RESIDENTIAL COMPLEX IN TORRE DE LA HORADADA New Build residential complex of bungalow apartments in Torre de la Horadada only 450m from the beach. All properties has 3 bedrooms, 2 bathrooms, open plan kitchen with the lounge area, fitted wardrobes and terrace. Beautiful bungalows on the ground floor has private garden with the pool, bungalow on the top floor has private solarium with the pool. All properties has private parking. Torre de la Horadada is located south of Alicante in a beautiful location on the coast. The beautiful beaches of Torre de la Horadada and Mil Palmeras have fine sand beautiful promenade. There are lots of restaurants, bars and shops, also water sports, diving and snorkelling. It is well connected just 40 minutes from Alicante and Murcias Corvera airports, with large commercial shopping centres and multiple golf courses all within easy reach.