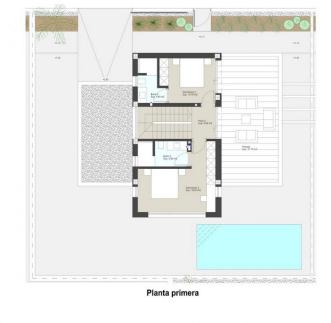

#### VIVIENDA Nº7

| SUPERFICIES CONTRUID | AS:       |
|----------------------|-----------|
| PLANTA BAJA:         | 93.85 m2  |
| PLANTA PRIMERA:      | 65.45 m2  |
| PLANTA CUBIERTA:     | 25.25 m2  |
| PLANTA GARAJE:       | 26.90 m2  |
| TOTAL CONSTRUIDA:    | 211.45 m2 |
| TAMAÑO PISCINA:      | 7.00x3.00 |
| SOLARIUM:            | 37.00 m2  |
| SUPERFICIE PARCELA:  | 338.40 m2 |

|                      |           | ระกษณะการการการการการการการการการการการการการก                                                                                                                                                                                                                                                                                                                                                                                                                                                                                                                                                                                                                                                                                                                                                                                                                                                                                                                                                                                                                                                                                                                                                                                                                                                                                                                                                                                                                                                                                                                                                                                                                                                                                                                                                                                                                                                                                                                                                                                                                                                                                |
|----------------------|-----------|-------------------------------------------------------------------------------------------------------------------------------------------------------------------------------------------------------------------------------------------------------------------------------------------------------------------------------------------------------------------------------------------------------------------------------------------------------------------------------------------------------------------------------------------------------------------------------------------------------------------------------------------------------------------------------------------------------------------------------------------------------------------------------------------------------------------------------------------------------------------------------------------------------------------------------------------------------------------------------------------------------------------------------------------------------------------------------------------------------------------------------------------------------------------------------------------------------------------------------------------------------------------------------------------------------------------------------------------------------------------------------------------------------------------------------------------------------------------------------------------------------------------------------------------------------------------------------------------------------------------------------------------------------------------------------------------------------------------------------------------------------------------------------------------------------------------------------------------------------------------------------------------------------------------------------------------------------------------------------------------------------------------------------------------------------------------------------------------------------------------------------|
| VIVIENDA Nº7         |           | Planta primera                                                                                                                                                                                                                                                                                                                                                                                                                                                                                                                                                                                                                                                                                                                                                                                                                                                                                                                                                                                                                                                                                                                                                                                                                                                                                                                                                                                                                                                                                                                                                                                                                                                                                                                                                                                                                                                                                                                                                                                                                                                                                                                |
| SUPERFICIES CONTRUID | DAS:      |                                                                                                                                                                                                                                                                                                                                                                                                                                                                                                                                                                                                                                                                                                                                                                                                                                                                                                                                                                                                                                                                                                                                                                                                                                                                                                                                                                                                                                                                                                                                                                                                                                                                                                                                                                                                                                                                                                                                                                                                                                                                                                                               |
| PLANTA BAJA:         | 93.85 m2  |                                                                                                                                                                                                                                                                                                                                                                                                                                                                                                                                                                                                                                                                                                                                                                                                                                                                                                                                                                                                                                                                                                                                                                                                                                                                                                                                                                                                                                                                                                                                                                                                                                                                                                                                                                                                                                                                                                                                                                                                                                                                                                                               |
| PLANTA PRIMERA:      | 65.45 m2  |                                                                                                                                                                                                                                                                                                                                                                                                                                                                                                                                                                                                                                                                                                                                                                                                                                                                                                                                                                                                                                                                                                                                                                                                                                                                                                                                                                                                                                                                                                                                                                                                                                                                                                                                                                                                                                                                                                                                                                                                                                                                                                                               |
| PLANTA CUBIERTA:     | 25.25 m2  | N                                                                                                                                                                                                                                                                                                                                                                                                                                                                                                                                                                                                                                                                                                                                                                                                                                                                                                                                                                                                                                                                                                                                                                                                                                                                                                                                                                                                                                                                                                                                                                                                                                                                                                                                                                                                                                                                                                                                                                                                                                                                                                                             |
| PLANTA GARAJE:       | 26.90 m2  |                                                                                                                                                                                                                                                                                                                                                                                                                                                                                                                                                                                                                                                                                                                                                                                                                                                                                                                                                                                                                                                                                                                                                                                                                                                                                                                                                                                                                                                                                                                                                                                                                                                                                                                                                                                                                                                                                                                                                                                                                                                                                                                               |
| TOTAL CONSTRUIDA:    | 211.45 m2 |                                                                                                                                                                                                                                                                                                                                                                                                                                                                                                                                                                                                                                                                                                                                                                                                                                                                                                                                                                                                                                                                                                                                                                                                                                                                                                                                                                                                                                                                                                                                                                                                                                                                                                                                                                                                                                                                                                                                                                                                                                                                                                                               |
| TAMAÑO PISCINA:      | 7.00x3.00 | Real processes Real Processes Control Processes |
| SOLARIUM:            | 37.00 m2  |                                                                                                                                                                                                                                                                                                                                                                                                                                                                                                                                                                                                                                                                                                                                                                                                                                                                                                                                                                                                                                                                                                                                                                                                                                                                                                                                                                                                                                                                                                                                                                                                                                                                                                                                                                                                                                                                                                                                                                                                                                                                                                                               |
| SUPERFICIE PARCELA:  | 338.40 m2 | Escut-Galiera<br>1                                                                                                                                                                                                                                                                                                                                                                                                                                                                                                                                                                                                                                                                                                                                                                                                                                                                                                                                                                                                                                                                                                                                                                                                                                                                                                                                                                                                                                                                                                                                                                                                                                                                                                                                                                                                                                                                                                                                                                                                                                                                                                            |