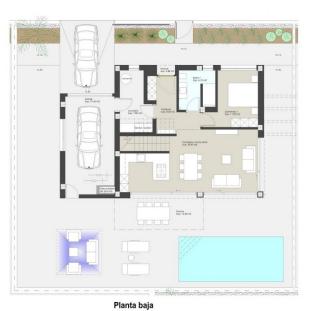

#### VIVIENDA Nº7

| SUPERFICIES CONTRUID | AS:       |
|----------------------|-----------|
| PLANTA BAJA:         | 93.85 m2  |
| PLANTA PRIMERA:      | 65.45 m2  |
| PLANTA CUBIERTA:     | 25.25 m2  |
| PLANTA GARAJE:       | 26.90 m2  |
| TOTAL CONSTRUIDA:    | 211.45 m2 |
| TAMAÑO PISCINA:      | 7.00x3.00 |
| SOLARIUM:            | 37.00 m2  |
| SUPERFICIE PARCELA:  | 338.40 m2 |

|                      |           | ระกษณะการการการการการการการการการการการการการก                                                                                                                                                                                                                                                                                                                                                                                                                                                                                                                                                                                                                                                                                                                                                                                                                                                                                                                                                                                                                                                                                                                                                                                                                                                                                                                                                                                                                                                                                                                                                                                                                                                                                                                                                                                                                                                                                                                                                                                                                                                                                |
|----------------------|-----------|-------------------------------------------------------------------------------------------------------------------------------------------------------------------------------------------------------------------------------------------------------------------------------------------------------------------------------------------------------------------------------------------------------------------------------------------------------------------------------------------------------------------------------------------------------------------------------------------------------------------------------------------------------------------------------------------------------------------------------------------------------------------------------------------------------------------------------------------------------------------------------------------------------------------------------------------------------------------------------------------------------------------------------------------------------------------------------------------------------------------------------------------------------------------------------------------------------------------------------------------------------------------------------------------------------------------------------------------------------------------------------------------------------------------------------------------------------------------------------------------------------------------------------------------------------------------------------------------------------------------------------------------------------------------------------------------------------------------------------------------------------------------------------------------------------------------------------------------------------------------------------------------------------------------------------------------------------------------------------------------------------------------------------------------------------------------------------------------------------------------------------|
| VIVIENDA Nº7         |           | Planta primera                                                                                                                                                                                                                                                                                                                                                                                                                                                                                                                                                                                                                                                                                                                                                                                                                                                                                                                                                                                                                                                                                                                                                                                                                                                                                                                                                                                                                                                                                                                                                                                                                                                                                                                                                                                                                                                                                                                                                                                                                                                                                                                |
| SUPERFICIES CONTRUID | DAS:      |                                                                                                                                                                                                                                                                                                                                                                                                                                                                                                                                                                                                                                                                                                                                                                                                                                                                                                                                                                                                                                                                                                                                                                                                                                                                                                                                                                                                                                                                                                                                                                                                                                                                                                                                                                                                                                                                                                                                                                                                                                                                                                                               |
| PLANTA BAJA:         | 93.85 m2  |                                                                                                                                                                                                                                                                                                                                                                                                                                                                                                                                                                                                                                                                                                                                                                                                                                                                                                                                                                                                                                                                                                                                                                                                                                                                                                                                                                                                                                                                                                                                                                                                                                                                                                                                                                                                                                                                                                                                                                                                                                                                                                                               |
| PLANTA PRIMERA:      | 65.45 m2  |                                                                                                                                                                                                                                                                                                                                                                                                                                                                                                                                                                                                                                                                                                                                                                                                                                                                                                                                                                                                                                                                                                                                                                                                                                                                                                                                                                                                                                                                                                                                                                                                                                                                                                                                                                                                                                                                                                                                                                                                                                                                                                                               |
| PLANTA CUBIERTA:     | 25.25 m2  | N                                                                                                                                                                                                                                                                                                                                                                                                                                                                                                                                                                                                                                                                                                                                                                                                                                                                                                                                                                                                                                                                                                                                                                                                                                                                                                                                                                                                                                                                                                                                                                                                                                                                                                                                                                                                                                                                                                                                                                                                                                                                                                                             |
| PLANTA GARAJE:       | 26.90 m2  |                                                                                                                                                                                                                                                                                                                                                                                                                                                                                                                                                                                                                                                                                                                                                                                                                                                                                                                                                                                                                                                                                                                                                                                                                                                                                                                                                                                                                                                                                                                                                                                                                                                                                                                                                                                                                                                                                                                                                                                                                                                                                                                               |
| TOTAL CONSTRUIDA:    | 211.45 m2 |                                                                                                                                                                                                                                                                                                                                                                                                                                                                                                                                                                                                                                                                                                                                                                                                                                                                                                                                                                                                                                                                                                                                                                                                                                                                                                                                                                                                                                                                                                                                                                                                                                                                                                                                                                                                                                                                                                                                                                                                                                                                                                                               |
| TAMAÑO PISCINA:      | 7.00x3.00 | Real processes Real Processes Control Processes |
| SOLARIUM:            | 37.00 m2  |                                                                                                                                                                                                                                                                                                                                                                                                                                                                                                                                                                                                                                                                                                                                                                                                                                                                                                                                                                                                                                                                                                                                                                                                                                                                                                                                                                                                                                                                                                                                                                                                                                                                                                                                                                                                                                                                                                                                                                                                                                                                                                                               |
| SUPERFICIE PARCELA:  | 338.40 m2 | Escut-Galiera<br>1                                                                                                                                                                                                                                                                                                                                                                                                                                                                                                                                                                                                                                                                                                                                                                                                                                                                                                                                                                                                                                                                                                                                                                                                                                                                                                                                                                                                                                                                                                                                                                                                                                                                                                                                                                                                                                                                                                                                                                                                                                                                                                            |