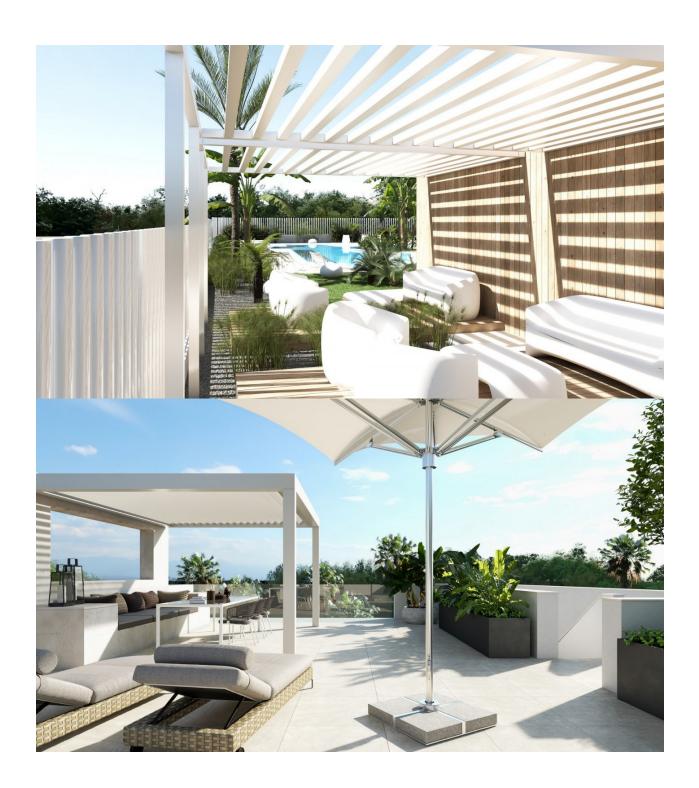

NEW BUILD RESIDENTIAL COMPLEX IN LOMAS DE CABO ROIG -KEY READY APARTMENT. New Build Luxury Residential complex located in Lomas de Cabo Roig. Complex of 24 apartments and penthouses with 2 and 3 bedrooms, 2 bathrooms, with great common areas, garden play area around, big swimming pool (including children area and jacuzzi) relax/BBQ, fitness Club and Coworking area, public toilet and underground parking. INCLUDED IN THE PRICE: GARAGE AND STORAGE ROOM INCLUDED, INSTALLATION OF AIR CONDITIONING, WHITE GOODS (EXCEPT DRYER) RADIANT HEATING IN BATHROOMS. Complex has installed a fully equipped gym and fully equipped coworking area with beautiful garden views. The luxurious experience architectural excellence ensures an intimate complex, providing security, and privacy. Lomas de Cabo Roig located one kilometer inland from the coastline of Cabo Roig with beautiful beaches, part of the Orihuela Costa. It is situated in an area which is well connected by roads, has plenty of facilities, and shopping centres nearby. Lomas de Cabo Roig located 30 minutes from Alicante airport and 1 hour Murcia - Corvera airport.