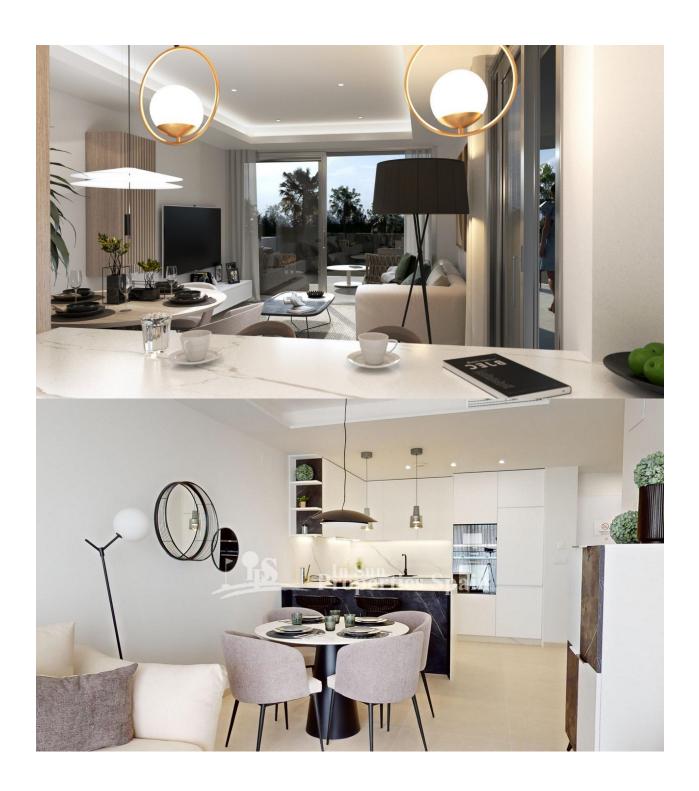

NEW BUILD RESIDENTIAL COMPLEX IN LOMAS DE CABO ROIG -KEY READY APARTMENT. New Build Luxury Residential complex located in Lomas de Cabo Roig. Complex of 24 apartments and penthouses with 2 and 3 bedrooms, 2 bathrooms, with great common areas, garden play area around, big swimming pool (including children area and jacuzzi) relax/BBQ, fitness Club and Coworking area, public toilet and underground parking. INCLUDED IN THE PRICE: GARAGE AND STORAGE ROOM INCLUDED, INSTALLATION OF AIR CONDITIONING, WHITE GOODS (EXCEPT DRYER) RADIANT HEATING IN BATHROOMS. Complex has installed a fully equipped gym and fully equipped coworking area with beautiful garden views. The luxurious experience architectural excellence ensures an intimate complex, providing security, and privacy. Lomas de Cabo Roig located one kilometer inland from the coastline of Cabo Roig with beautiful beaches, part of the Orihuela Costa. It is situated in an area which is well connected by roads, has plenty of facilities, and shopping centres nearby. Lomas de Cabo Roig located 30 minutes from Alicante airport and 1 hour Murcia - Corvera airport.