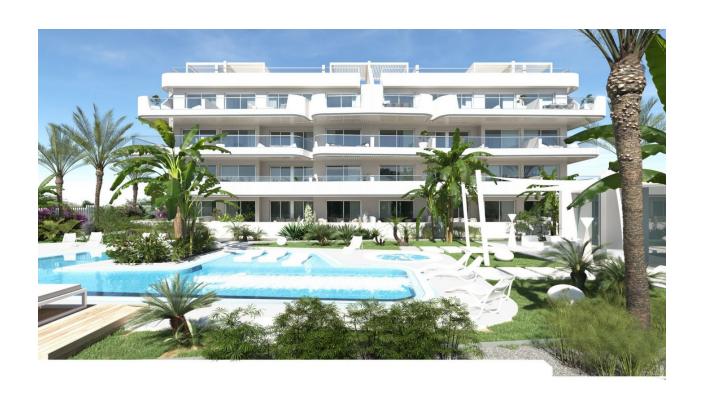

NEW BUILD RESIDENTIAL COMPLEX IN LOMAS DE CABO ROIG -KEY READY APARTMENT. New Build Luxury Residential complex located in Lomas de Cabo Roig. Complex of 24 apartments and penthouses with 2 and 3 bedrooms, 2 bathrooms, with great common areas, garden play area around, big swimming pool (including children area and jacuzzi) relax/BBQ, fitness Club and Coworking area, public toilet and underground parking. INCLUDED IN THE PRICE: GARAGE AND STORAGE ROOM INCLUDED, INSTALLATION OF AIR CONDITIONING, WHITE GOODS (EXCEPT DRYER) RADIANT HEATING IN BATHROOMS. Complex has installed a fully equipped gym and fully equipped coworking area with beautiful garden views. The luxurious experience architectural excellence ensures an intimate complex, providing security, and privacy. Lomas de Cabo Roig located one kilometer inland from the coastline of Cabo Roig with beautiful beaches, part of the Orihuela Costa. It is situated in an area which is well connected by roads, has plenty of facilities, and shopping centres nearby. Lomas de Cabo Roig located 30 minutes from Alicante airport and 1 hour Murcia - Corvera airport.

## PROPERTY GALLERY

"OUR EXPERIENCE IS YOUR GUARANTEE"