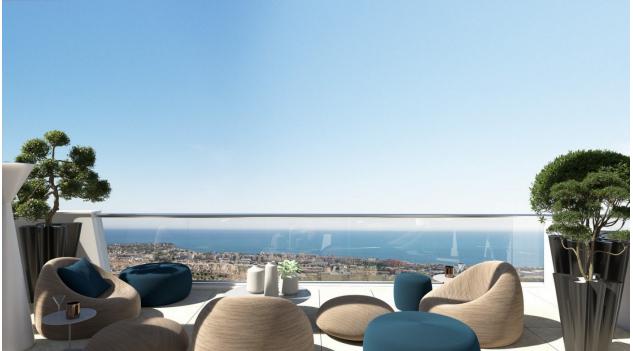

NEW BUILD RESIDENTIAL COMPLEX IN LOMAS DE CABO ROIG -KEY READY APARTMENT. New Build Luxury Residential complex located in Lomas de Cabo Roig. Complex of 24 apartments and penthouses with 2 and 3 bedrooms, 2 bathrooms, with great common areas, garden play area around, big swimming pool (including children area and jacuzzi) relax/BBQ, fitness Club and Coworking area, public toilet and underground parking. INCLUDED IN THE PRICE: GARAGE AND STORAGE ROOM INCLUDED, INSTALLATION OF AIR CONDITIONING, WHITE GOODS (EXCEPT DRYER) RADIANT HEATING IN BATHROOMS. Complex has installed a fully equipped gym and fully equipped coworking area with beautiful garden views. The luxurious experience architectural excellence ensures an intimate complex, providing security, and privacy. Lomas de Cabo Roig located one kilometer inland from the coastline of Cabo Roig with beautiful beaches, part of the Orihuela Costa. It is situated in an area which is well connected by roads, has plenty of facilities, and shopping centres nearby. Lomas de Cabo Roig located 30 minutes from Alicante airport and 1 hour Murcia - Corvera airport.