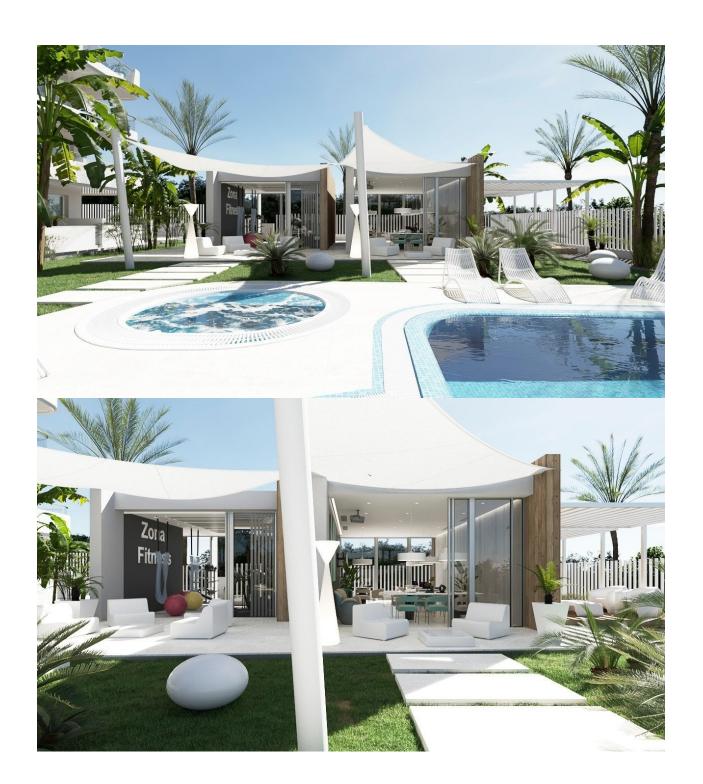

NEW BUILD RESIDENTIAL COMPLEX IN LOMAS DE CABO ROIG -KEY READY APARTMENT. New Build Luxury Residential complex located in Lomas de Cabo Roig. Complex of 24 apartments and penthouses with 2 and 3 bedrooms, 2 bathrooms, with great common areas, garden play area around, big swimming pool (including children area and jacuzzi) relax/BBQ, fitness Club and Coworking area, public toilet and underground parking. INCLUDED IN THE PRICE: GARAGE AND STORAGE ROOM INCLUDED, INSTALLATION OF AIR CONDITIONING, WHITE GOODS (EXCEPT DRYER) RADIANT HEATING IN BATHROOMS. Complex has installed a fully equipped gym and fully equipped coworking area with beautiful garden views. The luxurious experience architectural excellence ensures an intimate complex, providing security, and privacy. Lomas de Cabo Roig located one kilometer inland from the coastline of Cabo Roig with beautiful beaches, part of the Orihuela Costa. It is situated in an area which is well connected by roads, has plenty of facilities, and shopping centres nearby. Lomas de Cabo Roig located 30 minutes from Alicante airport and 1 hour Murcia - Corvera airport.