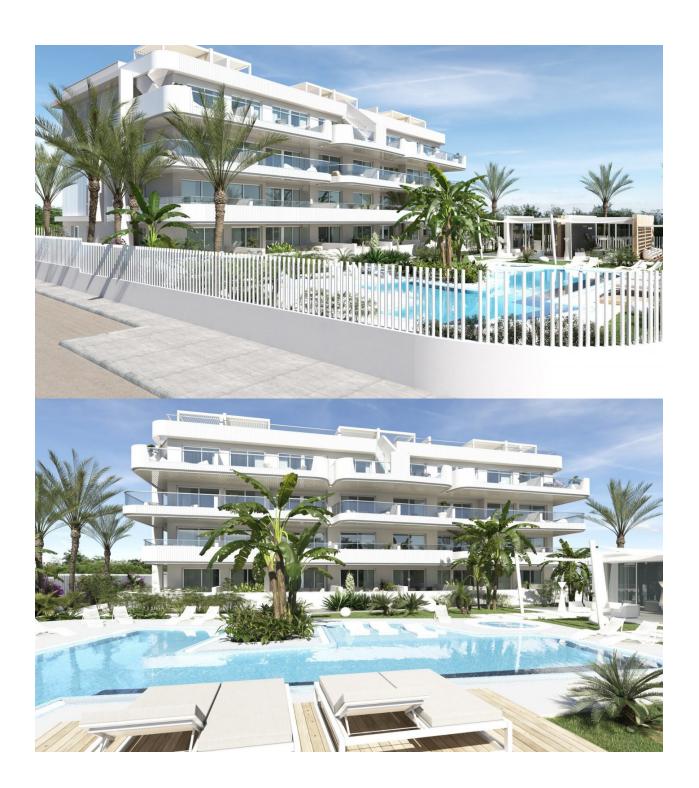

NEW BUILD RESIDENTIAL COMPLEX IN LOMAS DE CABO ROIG -KEY READY APARTMENT. New Build Luxury Residential complex located in Lomas de Cabo Roig. Complex of 24 apartments and penthouses with 2 and 3 bedrooms, 2 bathrooms, with great common areas, garden play area around, big swimming pool (including children area and jacuzzi) relax/BBQ, fitness Club and Coworking area, public toilet and underground parking. INCLUDED IN THE PRICE: GARAGE AND STORAGE ROOM INCLUDED, INSTALLATION OF AIR CONDITIONING, WHITE GOODS (EXCEPT DRYER) RADIANT HEATING IN BATHROOMS. Complex has installed a fully equipped gym and fully equipped coworking area with beautiful garden views. The luxurious experience architectural excellence ensures an intimate complex, providing security, and privacy. Lomas de Cabo Roig located one kilometer inland from the coastline of Cabo Roig with beautiful beaches, part of the Orihuela Costa. It is situated in an area which is well connected by roads, has plenty of facilities, and shopping centres nearby. Lomas de Cabo Roig located 30 minutes from Alicante airport and 1 hour Murcia - Corvera airport.

## PROPERTY GALLERY

"OUR EXPERIENCE IS YOUR GUARANTEE"