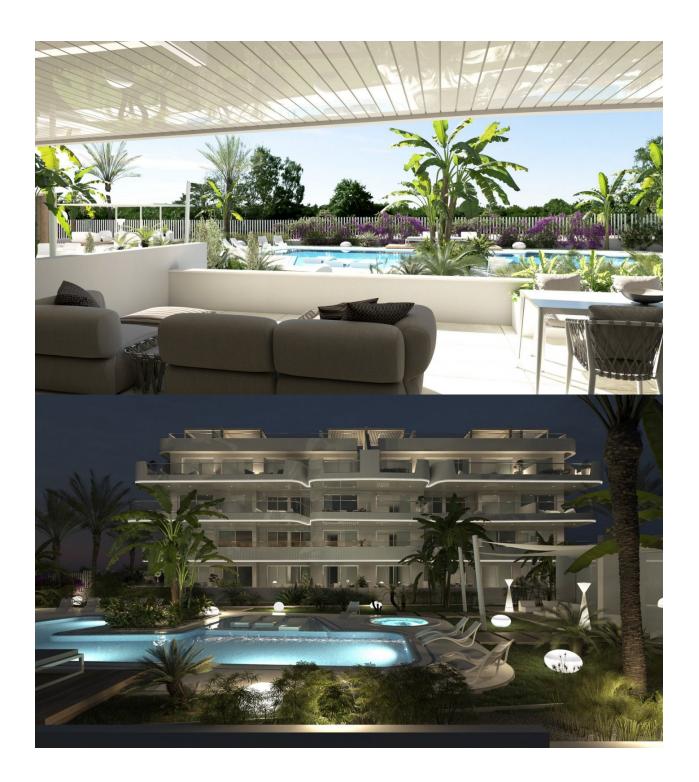

NEW BUILD RESIDENTIAL COMPLEX IN LOMAS DE CABO ROIG -KEY READY APARTMENT. New Build Luxury Residential complex located in Lomas de Cabo Roig. Complex of 24 apartments and penthouses with 2 and 3 bedrooms, 2 bathrooms, with great common areas, garden play area around, big swimming pool (including children area and jacuzzi) relax/BBQ, fitness Club and Coworking area, public toilet and underground parking. INCLUDED IN THE PRICE: GARAGE AND STORAGE ROOM INCLUDED, INSTALLATION OF AIR CONDITIONING, WHITE GOODS (EXCEPT DRYER) RADIANT HEATING IN BATHROOMS. Complex has installed a fully equipped gym and fully equipped coworking area with beautiful garden views. The luxurious experience architectural excellence ensures an intimate complex, providing security, and privacy. Lomas de Cabo Roig located one kilometer inland from the coastline of Cabo Roig with beautiful beaches, part of the Orihuela Costa. It is situated in an area which is well connected by roads, has plenty of facilities, and shopping centres nearby. Lomas de Cabo Roig located 30 minutes from Alicante airport and 1 hour Murcia - Corvera airport.