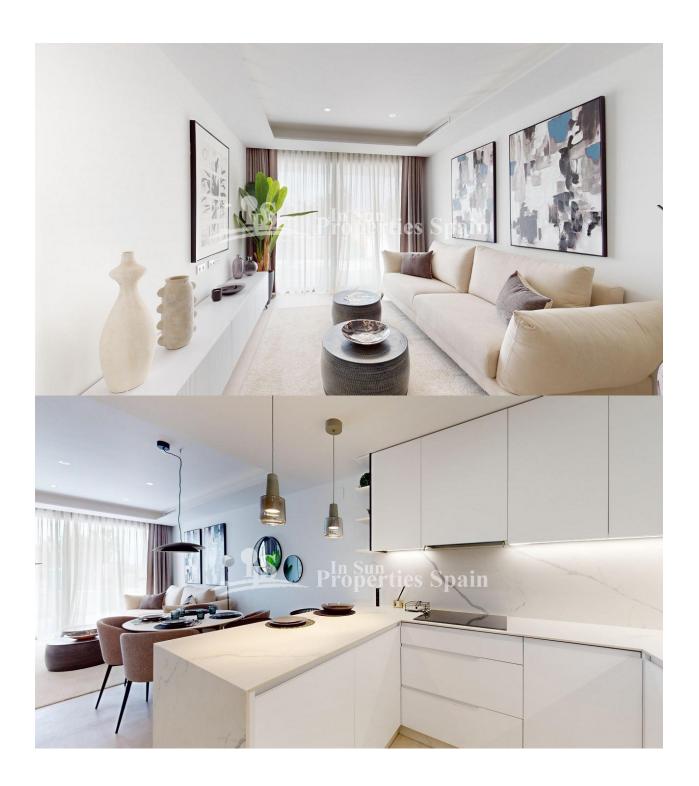

NEW BUILD RESIDENTIAL COMPLEX IN LOMAS DE CABO ROIG -KEY READY APARTMENT. New Build Luxury Residential complex located in Lomas de Cabo Roig. Complex of 24 apartments and penthouses with 2 and 3 bedrooms, 2 bathrooms, with great common areas, garden play area around, big swimming pool (including children area and jacuzzi) relax/BBQ, fitness Club and Coworking area, public toilet and underground parking. INCLUDED IN THE PRICE: GARAGE AND STORAGE ROOM INCLUDED, INSTALLATION OF AIR CONDITIONING, WHITE GOODS (EXCEPT DRYER) RADIANT HEATING IN BATHROOMS. Complex has installed a fully equipped gym and fully equipped coworking area with beautiful garden views. The luxurious experience architectural excellence ensures an intimate complex, providing security, and privacy. Lomas de Cabo Roig located one kilometer inland from the coastline of Cabo Roig with beautiful beaches, part of the Orihuela Costa. It is situated in an area which is well connected by roads, has plenty of facilities, and shopping centres nearby. Lomas de Cabo Roig located 30 minutes from Alicante airport and 1 hour Murcia - Corvera airport.