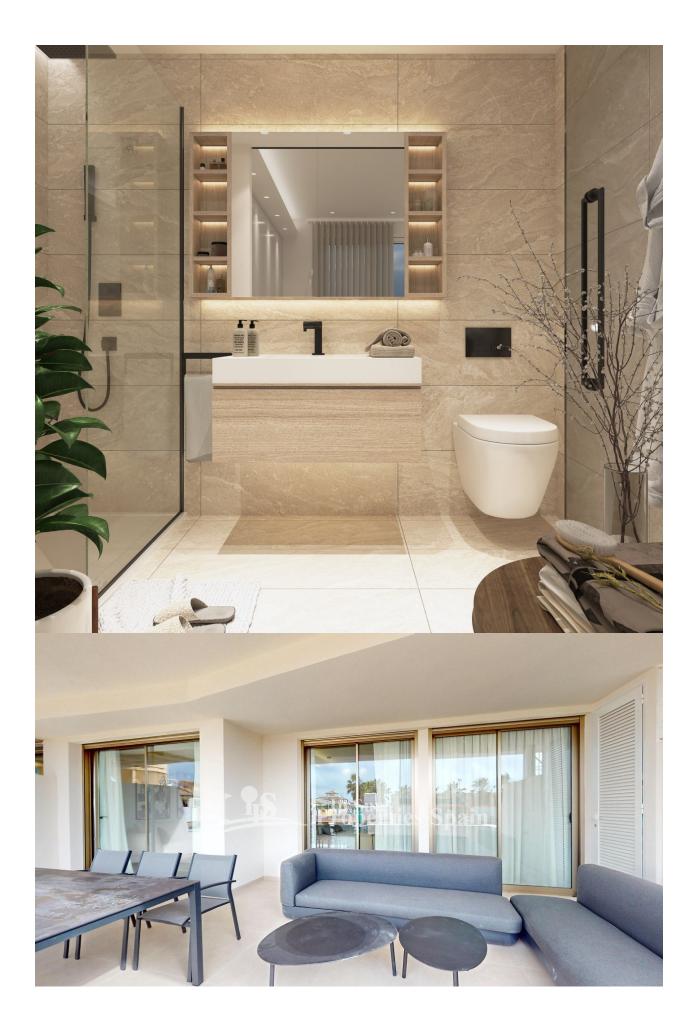

NEW BUILD RESIDENTIAL COMPLEX IN LOMAS DE CABO ROIG -KEY READY APARTMENT. New Build Luxury Residential complex located in Lomas de Cabo Roig. Complex of 24 apartments and penthouses with 2 and 3 bedrooms, 2 bathrooms, with great common areas, garden play area around, big swimming pool (including children area and jacuzzi) relax/BBQ, fitness Club and Coworking area, public toilet and underground parking. INCLUDED IN THE PRICE: GARAGE AND STORAGE ROOM INCLUDED, INSTALLATION OF AIR CONDITIONING, WHITE GOODS (EXCEPT DRYER) RADIANT HEATING IN BATHROOMS. Complex has installed a fully equipped gym and fully equipped coworking area with beautiful garden views. The luxurious experience architectural excellence ensures an intimate complex, providing security, and privacy. Lomas de Cabo Roig located one kilometer inland from the coastline of Cabo Roig with beautiful beaches, part of the Orihuela Costa. It is situated in an area which is well connected by roads, has plenty of facilities, and shopping centres nearby. Lomas de Cabo Roig located 30 minutes from Alicante airport and 1 hour Murcia - Corvera airport.