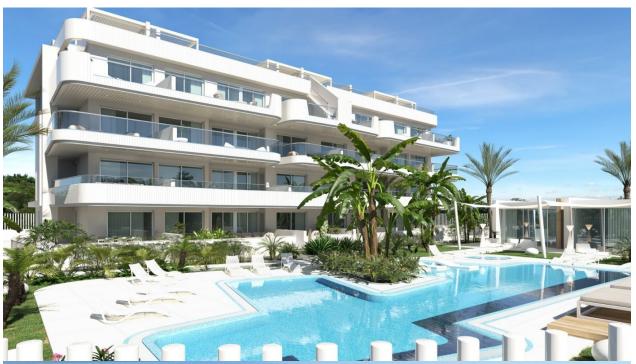

NEW BUILD RESIDENTIAL COMPLEX IN LOMAS DE CABO ROIG -KEY READY APARTMENT. New Build Luxury Residential complex located in Lomas de Cabo Roig. Complex of 24 apartments and penthouses with 2 and 3 bedrooms, 2 bathrooms, with great common areas, garden play area around, big swimming pool (including children area and jacuzzi) relax/BBQ, fitness Club and Coworking area, public toilet and underground parking. INCLUDED IN THE PRICE: GARAGE AND STORAGE ROOM INCLUDED, INSTALLATION OF AIR CONDITIONING, WHITE GOODS (EXCEPT DRYER) RADIANT HEATING IN BATHROOMS. Complex has installed a fully equipped gym and fully equipped coworking area with beautiful garden views. The luxurious experience architectural excellence ensures an intimate complex, providing security, and privacy. Lomas de Cabo Roig located one kilometer inland from the coastline of Cabo Roig with beautiful beaches, part of the Orihuela Costa. It is situated in an area which is well connected by roads, has plenty of facilities, and shopping centres nearby. Lomas de Cabo Roig located 30 minutes from Alicante airport and 1 hour Murcia - Corvera airport.