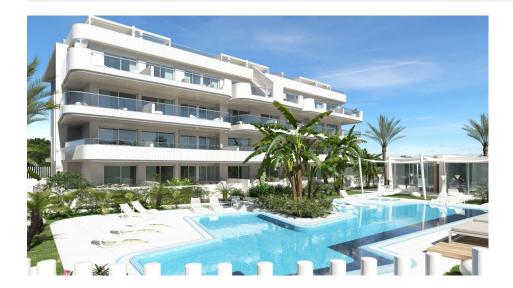

NEW BUILD RESIDENTIAL COMPLEX IN LOMAS DE CABO ROIG -KEY READY APARTMENT. New Build Luxury Residential complex located in Lomas de Cabo Roig. Complex of 24 apartments and penthouses with 2 and 3 bedrooms, 2 bathrooms, with great common areas, garden play area around, big swimming pool (including children area and jacuzzi) relax/BBQ, fitness Club and Coworking area, public toilet and underground parking. INCLUDED IN THE PRICE: GARAGE AND STORAGE ROOM INCLUDED, INSTALLATION OF AIR CONDITIONING, WHITE GOODS (EXCEPT DRYER) RADIANT HEATING IN BATHROOMS. Complex has installed a fully equipped gym and fully equipped coworking area with beautiful garden views. The luxurious experience architectural excellence ensures an intimate complex, providing security, and privacy. Lomas de Cabo Roig located one kilometer inland from the coastline of Cabo Roig with beautiful beaches, part of the Orihuela Costa. It is situated in an area which is well connected by roads, has plenty of facilities, and shopping centres nearby. Lomas de Cabo Roig located 30 minutes from Alicante airport and 1 hour Murcia - Corvera airport.