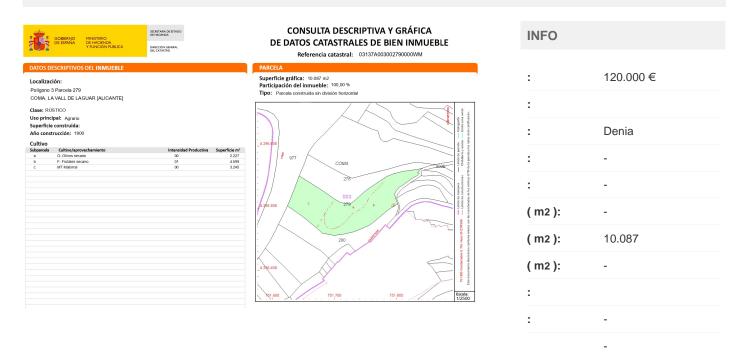

## **CONSULTA DESCRIPTIVA Y GRÁFICA DE DATOS CATASTRALES DE BIEN INMUEBLE**

Referencia catastral: 03137A003002790000WM

Localización:

Polígono 3 Parcela 279

COMA. LA VALL DE LAGUAR [ALICANTE]

Clase: RÚSTICO Uso principal: Agrario Superficie construida: Año construcción: 1900

| Cultivo    |                         |                       |               |
|------------|-------------------------|-----------------------|---------------|
| Subparcela | Cultivo/aprovechamiento | Intensidad Productiva | Superficie m² |
| a          | O- Olivos secano        | 00                    | 2.227         |
| b          | F- Frutales secano      | 01                    | 4.599         |
| С          | MT Matorral             | 00                    | 3.245         |
|            |                         |                       |               |
|            |                         |                       |               |
|            |                         |                       |               |
|            |                         |                       |               |
|            |                         |                       |               |
|            |                         |                       |               |
|            |                         |                       |               |
|            |                         |                       |               |
|            |                         |                       |               |
|            |                         |                       |               |
|            |                         |                       |               |
|            |                         |                       |               |
|            |                         |                       |               |
|            |                         |                       |               |
|            |                         |                       |               |
|            |                         |                       |               |
|            |                         |                       |               |
|            |                         |                       |               |
|            |                         |                       |               |
|            |                         |                       |               |
|            |                         |                       |               |
|            |                         |                       |               |
|            |                         |                       |               |
|            |                         |                       |               |

## Superficie gráfica: 10.087 m2 Participación del inmueble: 100,00 % Tipo: Parcela construida sin división horizontal

"OUR EXPERIENCE IS YOUR GUARANTEE"