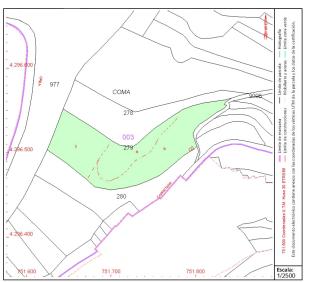

## **CONSULTA DESCRIPTIVA Y GRÁFICA DE DATOS CATASTRALES DE BIEN INMUEBLE**

Referencia catastral: 03137A003002790000WM

Localización:

Polígono 3 Parcela 279

COMA. LA VALL DE LAGUAR [ALICANTE]

Clase: RÚSTICO Uso principal: Agrario Superficie construida: Año construcción: 1900

## Superficie gráfica: 10.087 m2 Participación del inmueble: 100,00 % Tipo: Parcela construida sin división horizontal

"OUR EXPERIENCE IS YOUR GUARANTEE"