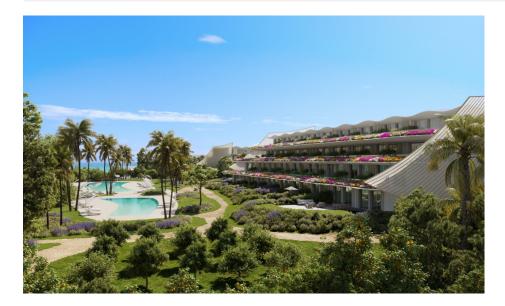

New development located in the best area on the beach of l'Albir. The urbanization will be located on a plot of 30,000 m2 and will be completely gated, having great security and tranquility and will have a video surveillance and access control system. Surrounding the buildings and on the different levels of the interior urbanization there will be different ornamental sheets of water and several swimming pools, it will also have a heated indoor pool, the plot will also have large garden areas and an orchard area with fruit trees. Within the urbanization there will be a concierge service area, Eparking for electric vehicles, vehicle washing area, the pool area will have a Pool Bar and sun loungers, paddle tennis court and tennis court, yoga studio, gym and sauna, Coworking area with spaces designed for telematic meetings, wifi and reading room, Gourmet room and wine cellar, cinema room,... The urbanization will have 82 apartments in its initial phase of 2, 3 and 4 bedrooms, all with large gardens and terraces of up to 130 m2, it will have complete installation of air conditioning, underfloor heating and hot water by aerothermal system, You also have the optional possibility of installing a home automation system. Each apartment will have 1 storage room and parking space with individual electric charger. Ask for more information by type of apartment.